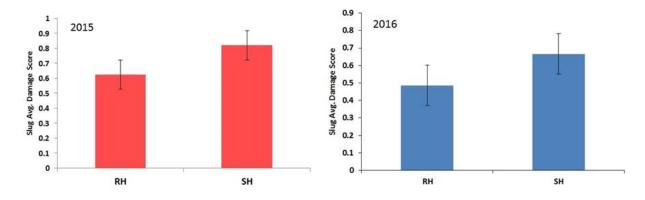

Figure 22. Slug damage assessment in canola crop entry (2015 and 2016) in the Pest rotation 40 days after planting. RH plots were tilled prior to canola planting, SH plots were planted without tillage.