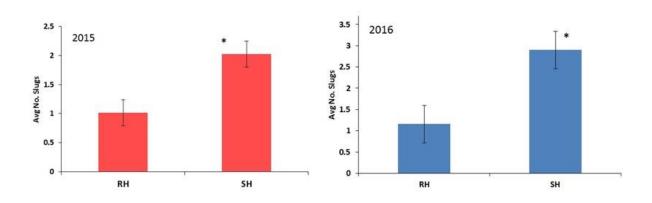

Figure 21. Slug activity density in canola crop entry averaged over (X date to X date, in 2015 and 2016) in the Pest rotation. \* indicates significant difference at P≤0.01. RH plots were tilled prior to canola planting, SH plots were planted without tillage.