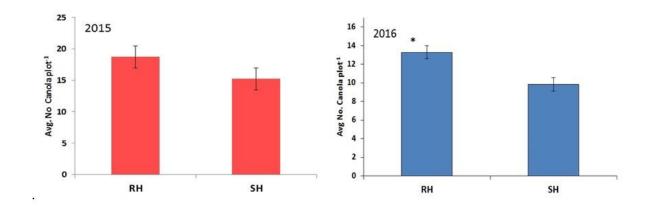

Figure 20. Canola Stand counts in 2015 and 2016 in the Pest rotation. RH plots were tilled prior to canola planting, SH plots were planted without tillage. \* indicates significant difference at P≤0.01