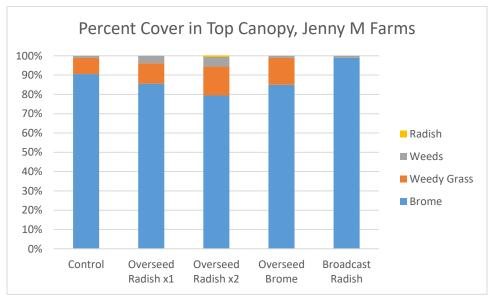

## Sampling Results from August 2016 (Preliminary Charts)

## **Description of Treatments by Year:**

| Treatment          | 2015                                 | 2016     |
|--------------------|--------------------------------------|----------|
| Control            | None                                 | None     |
| Overseed Radish x1 | Overseed Radish                      | None     |
|                    |                                      | Overseed |
| Overseed Radish x2 | Overseed Radish                      | Radish   |
| Overseed Brome     | Overseed Brome                       | None     |
|                    | Spray Out Vegetation, Broadcast Seed | Overseed |
| Broadcast Radish   | Radishes                             | Brome    |