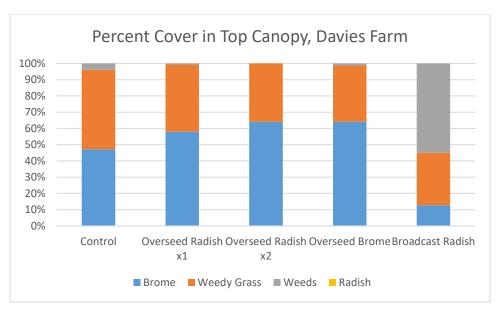

## Sampling Results from August 2016 (Preliminary Charts)

## **Description of Treatments by Year:**

| Treatment          | 2015                                 | 2016     |
|--------------------|--------------------------------------|----------|
| Control            | None                                 | None     |
| Overseed Radish x1 | Overseed Radish                      | None     |
|                    |                                      | Overseed |
| Overseed Radish x2 | Overseed Radish                      | Radish   |
| Overseed Brome     | Overseed Brome                       | None     |
|                    | Spray Out Vegetation, Broadcast Seed | Overseed |
| Broadcast Radish   | Radishes                             | Brome    |

Note: Biomass sampling was not done at Davies Farm because the plots had to be mowed for weed control (all plots except the Overseed Radish x2 were mowed in mid-July 2016).