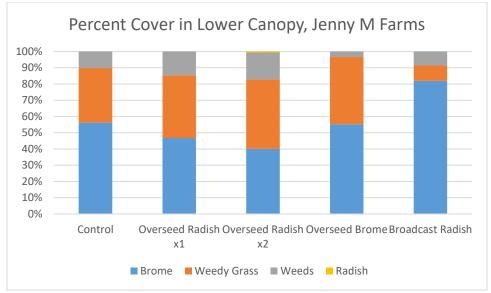

## Sampling Results from August 2016 (Preliminary Charts)

## **Description of Treatments by Year:**

| Treatment          | 2015                                 | 2016     |
|--------------------|--------------------------------------|----------|
| Control            | None                                 | None     |
| Overseed Radish x1 | Overseed Radish                      | None     |
|                    |                                      | Overseed |
| Overseed Radish x2 | Overseed Radish                      | Radish   |
| Overseed Brome     | Overseed Brome                       | None     |
|                    | Spray Out Vegetation, Broadcast Seed | Overseed |
| Broadcast Radish   | Radishes                             | Brome    |