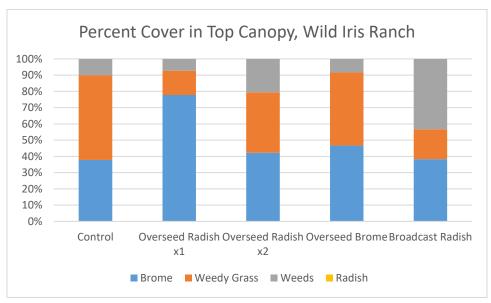

## Sampling Results from August 2016 (Preliminary Charts)

## **Description of Treatments by Year:**

| Treatment          | 2015                                 | 2016     |
|--------------------|--------------------------------------|----------|
| Control            | None                                 | None     |
| Overseed Radish x1 | Overseed Radish                      | None     |
|                    |                                      | Overseed |
| Overseed Radish x2 | Overseed Radish                      | Radish   |
| Overseed Brome     | Overseed Brome                       | None     |
|                    | Spray Out Vegetation, Broadcast Seed | Overseed |
| Broadcast Radish   | Radishes                             | Brome    |