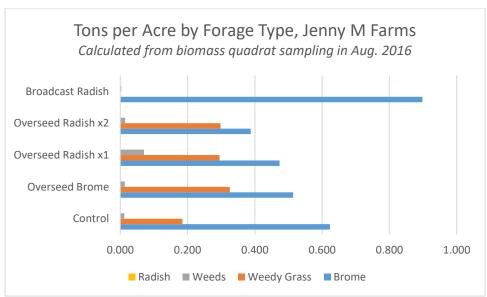

## Sampling Results from August 2016 (Preliminary Charts)

## **Description of Treatments by Year:**

| Treatment          | 2015                                 | 2016     |
|--------------------|--------------------------------------|----------|
| Control            | None                                 | None     |
| Overseed Radish x1 | Overseed Radish                      | None     |
|                    |                                      | Overseed |
| Overseed Radish x2 | Overseed Radish                      | Radish   |
| Overseed Brome     | Overseed Brome                       | None     |
|                    | Spray Out Vegetation, Broadcast Seed | Overseed |
| Broadcast Radish   | Radishes                             | Brome    |

















Note: Biomass sampling was not done at Davies Farm because the plots had to be mowed for weed control (all plots except the Overseed Radish x2 were mowed in mid-July 2016).