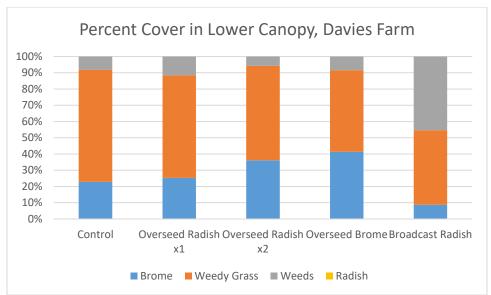

## Sampling Results from August 2016 (Preliminary Charts)

Note: Biomass sampling was not done at Davies Farm because the plots had to be mowed for weed control (all plots except the Overseed Radish x2 were mowed in mid-July 2016).