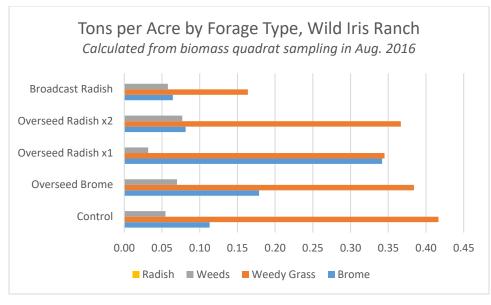

## Sampling Results from August 2016 (Preliminary Charts)

## **Description of Treatments by Year:**

| Treatment          | 2015                                 | 2016     |
|--------------------|--------------------------------------|----------|
| Control            | None                                 | None     |
| Overseed Radish x1 | Overseed Radish                      | None     |
|                    |                                      | Overseed |
| Overseed Radish x2 | Overseed Radish                      | Radish   |
| Overseed Brome     | Overseed Brome                       | None     |
|                    | Spray Out Vegetation, Broadcast Seed | Overseed |
| Broadcast Radish   | Radishes                             | Brome    |

















Note: Biomass sampling was not done at Davies Farm because the plots had to be mowed for weed control (all plots except the Overseed Radish x2 were mowed in mid-July 2016).