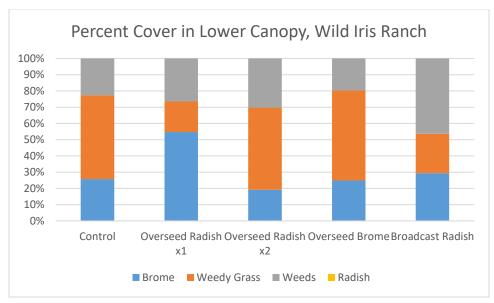

## Sampling Results from August 2016 (Preliminary Charts)

## **Description of Treatments by Year:**

| Treatment          | 2015                                 | 2016     |
|--------------------|--------------------------------------|----------|
| Control            | None                                 | None     |
| Overseed Radish x1 | Overseed Radish                      | None     |
|                    |                                      | Overseed |
| Overseed Radish x2 | Overseed Radish                      | Radish   |
| Overseed Brome     | Overseed Brome                       | None     |
|                    | Spray Out Vegetation, Broadcast Seed | Overseed |
| Broadcast Radish   | Radishes                             | Brome    |

















Note: Biomass sampling was not done at Davies Farm because the plots had to be mowed for weed control (all plots except the Overseed Radish x2 were mowed in mid-July 2016).