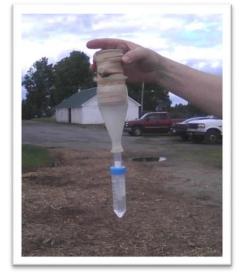

Artificial Vagina

- Tie the ewe in standing heat with a short lead next to a wall or gate so that one side is against a surface.
- Fill the AV with warm water so that it has some pressure inside and is around 110 F (43 C). (Easiest way to do this is with a large syringe (20cc)) (See pictures to the right)

Fill 50ml centrifuge tube with 110F (43 C) water and place empty 15ml centrifuge tube inside it (*see AV picture*) and attach to AV

- Ensure that the water bath is around 104F (40 C)
- Lubricate the inside edge of the AV with sterile non-spermicidal lubricant (not too much)
  - Tip: keep the bottle of lubricant in your pocket to warm it prior to use
- > One person will hold the AV and one person will handle the ram for safety
- > Introduce ram on a lead to the ewe. Keep him on a short lead to protect the person with the AV
- Watch for ram excitement behavior
  - o Flehmen response
  - o Pawing
  - Chortling
- ➢ If ewe is in true standing heat she will:
  - Allow ram to mount
  - Wiggle tail
  - Urinate for the ram
- When the ram mounts, quickly deflect the penis into the AV instead of the ewe and allow him to ejaculate in the AV (this happens really quickly)
- > Be careful not to allow ram to breed the ewe