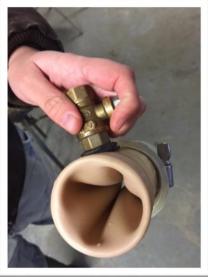

Artificial Vagina

- Tie the ewe in standing heat with a short lead next to a wall or gate so that one side is against a surface.
- Fill the AV with warm water so that it has some pressure inside and is around 110 F (43 C). (Easiest way to do this is with a large syringe (20cc)) (See pictures to the right)

Fill 50ml centrifuge tube with 110F (43 C) water and place empty 15ml centrifuge tube inside it (*see AV picture*) and attach to AV

- Ensure that the water bath is around 104F (40 C)
- Lubricate the inside edge of the AV with sterile non-spermicidal lubricant (not too much)
  - Tip: keep the bottle of lubricant in your pocket to warm it prior to use
- > One person will hold the AV and one person will handle the ram for safety
- > Introduce ram on a lead to the ewe. Keep him on a short lead to protect the person with the AV
- Watch for ram excitement behavior
  - o Flehmen response
  - o Pawing
  - Chortling
- ➢ If ewe is in true standing heat she will:
  - Allow ram to mount
  - Wiggle tail
  - Urinate for the ram
- When the ram mounts, quickly deflect the penis into the AV instead of the ewe and allow him to ejaculate in the AV (this happens really quickly)
- > Be careful not to allow ram to breed the ewe