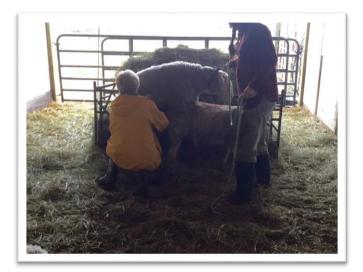

Fill 50ml centrifuge tube with 110F (43 C) water and place empty 15ml centrifuge tube inside it (*see AV picture*) and attach to AV

- Ensure that the water bath is around 104F (40 C)
- Lubricate the inside edge of the AV with sterile non-spermicidal lubricant (not too much)
  - Tip: keep the bottle of lubricant in your pocket to warm it prior to use
- > One person will hold the AV and one person will handle the ram for safety
- > Introduce ram on a lead to the ewe. Keep him on a short lead to protect the person with the AV
- Watch for ram excitement behavior
  - o Flehmen response
  - o Pawing
  - Chortling
- ➢ If ewe is in true standing heat she will:
  - Allow ram to mount
  - Wiggle tail
  - Urinate for the ram
- When the ram mounts, quickly deflect the penis into the AV instead of the ewe and allow him to ejaculate in the AV (this happens really quickly)
- > Be careful not to allow ram to breed the ewe

Collecting Ram with AV

- Once ram has ejaculated swing the AV to encourage semen to collect in the 15 ml centrifuge tube at the bottom.
- You may try to collect the ram again quickly, as long as the semen already collected doesn't get cool.
- Once collection is completed return ram and ewe to their pens
  - Maybe give them a treat as a positive reinforcement of the experience
- Quickly get the semen into the warm water bath to ensure that it does not get cold shock.
  - $\circ$  It can still be inside the 50 ml tube