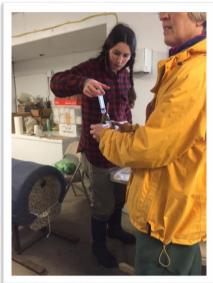

Fill 50ml centrifuge tube with 110F (43 C) water and place empty 15ml centrifuge tube inside it (*see AV picture*) and attach to AV

- Ensure that the water bath is around 104F (40 C)
- Lubricate the inside edge of the AV with sterile non-spermicidal lubricant (not too much)
  - Tip: keep the bottle of lubricant in your pocket to warm it prior to use
- > One person will hold the AV and one person will handle the ram for safety
- > Introduce ram on a lead to the ewe. Keep him on a short lead to protect the person with the AV
- Watch for ram excitement behavior
  - o Flehmen response
  - o Pawing
  - Chortling
- ➢ If ewe is in true standing heat she will:
  - Allow ram to mount
  - Wiggle tail
  - Urinate for the ram
- When the ram mounts, quickly deflect the penis into the AV instead of the ewe and allow him to ejaculate in the AV (this happens really quickly)
- > Be careful not to allow ram to breed the ewe

Collecting Ram with AV

- Once ram has ejaculated swing the AV to encourage semen to collect in the 15 ml centrifuge tube at the bottom.
- You may try to collect the ram again quickly, as long as the semen already collected doesn't get cool.
- Once collection is completed return ram and ewe to their pens
  - Maybe give them a treat as a positive reinforcement of the experience
- Quickly get the semen into the warm water bath to ensure that it does not get cold shock.
  - $\circ$  It can still be inside the 50 ml tube