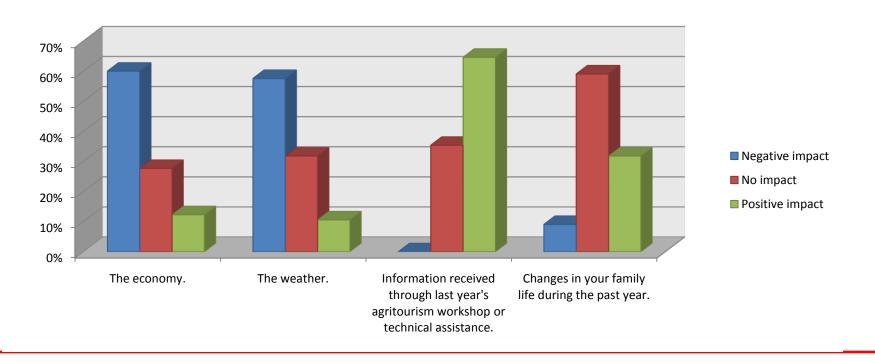

### Outcomes – Long Term

Web survey (n=65)

How have the following items impacted the profitability of your business during the past year?

### Outcomes – Long Term

Web survey (n=65)

Impact on profitability from information received through agritourism workshop or technical assistance.