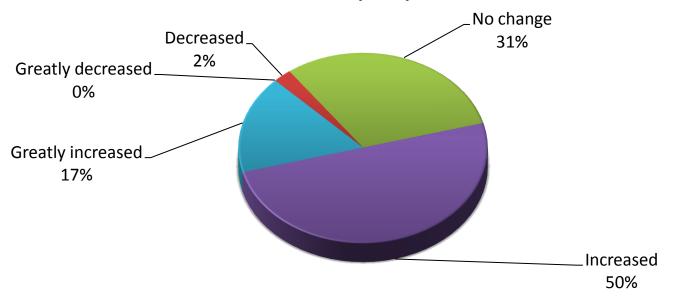

#### Outcomes – Medium Term

Web survey (n=63)

Thoroughly assess business to determine where improvements or new ventures are needed (81% vs. 92%)