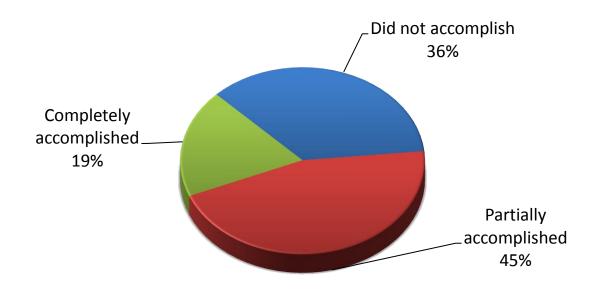

#### Outcomes – Medium Term

Web survey (n=64)

Implement improvements or new ventures based on information provided in today's workshop (64% vs. 84%).