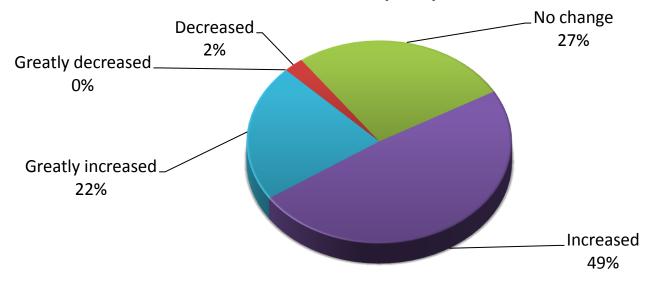

#### Outcomes – Medium Term

Web survey (n=64)

Implement improvements or new ventures based on information provided in today's workshop (64% vs. 84%).