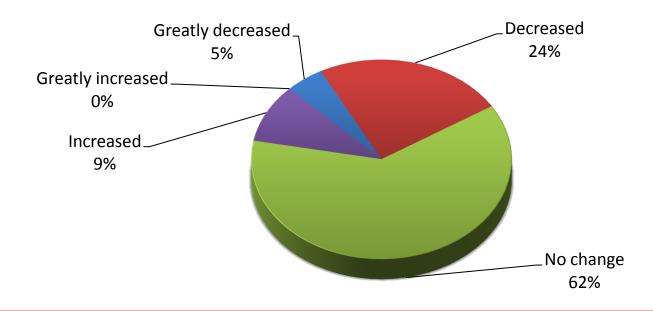

#### Outcomes – Long Term

Web survey (n=61)

Increased the amount of free time I have (9% increase, 29% decrease).