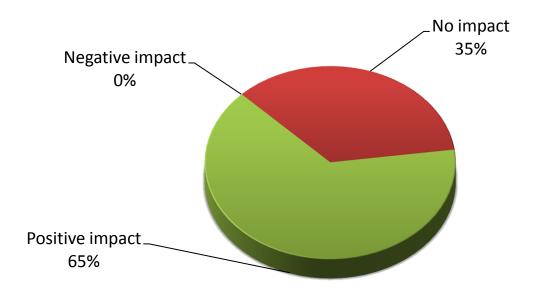

### Outcomes – Long Term

Web survey (n=65)

Impact on profitability from information received through last year's agritourism workshop or technical assistance (42 farms with positive impact).

|                 | MA/RI/CT | MD | ME | NH | NY | VT | WV |
|-----------------|----------|----|----|----|----|----|----|
| Negative impact | 0        | 0  | 0  | 0  | 0  | 0  | 0  |
| No impact       | 3        | 5  | 0  | 3  | 6  | 6  | 0  |
| Positive impact | 11       | 2  | 5  | 2  | 6  | 11 | 5  |