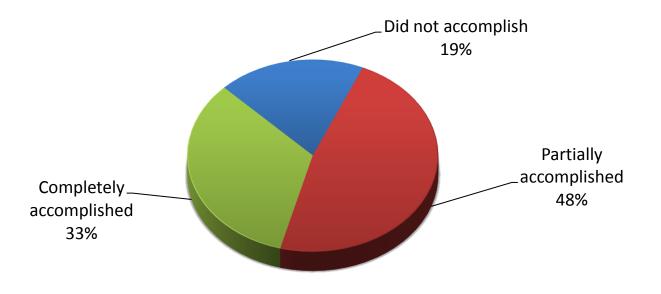

#### Outcomes – Medium Term

Web survey (n=63)

Thoroughly assess business to determine where improvements or new ventures are needed (81% vs. 92%)