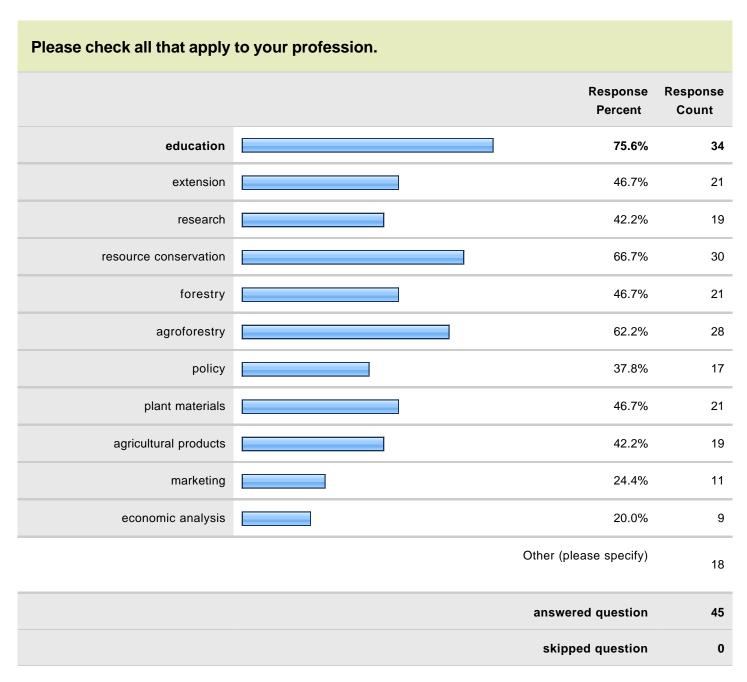

## **Specialty Crops evaluation**





EW007-004 Survey results charts

## **Specialty Crops evaluation**



| Please respond to the questions below.                                  |            |            |                                  |                       |                   |  |  |
|-------------------------------------------------------------------------|------------|------------|----------------------------------|-----------------------|-------------------|--|--|
|                                                                         | Not at all | Somewhat   | Significantly                    | Very<br>significantly | Response<br>Count |  |  |
| How has your ability to recommend species changed?                      | 11.1% (5)  | 40.0% (18) | 40.0% (18)                       | 8.9% (4)              | 45