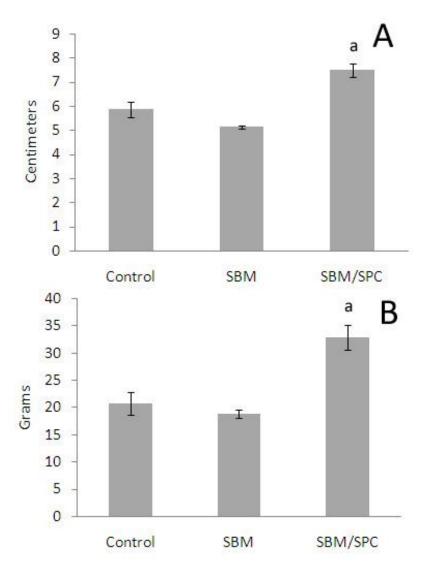

**Figure 1.** Growth performance of fish fed experimental diets with soybean meal (SBM) or soy protein concentrate (SPC) as protein replacement for fish meal (FM) for 12 weeks. A. Average fish length (in cm) at the end of the 12 week trial. The SBM/SPC fed group showed significantly longer lengths (ANOVA, df=2, F-value=19.88, p=0.0023,  $\alpha$ =0.05 with Tukey's Post-Test) than the other groups. B. Average fish weight (in grams) at the end of the 12 week feed trial. The SBM/SPC fed group displayed significantly more weight gain as compared to the Control (FM) and SBM fed groups (ANOVA, df=2, F-value=15.36, p=0.0044,  $\alpha$ =0.05, with Tukey's Post-Test).