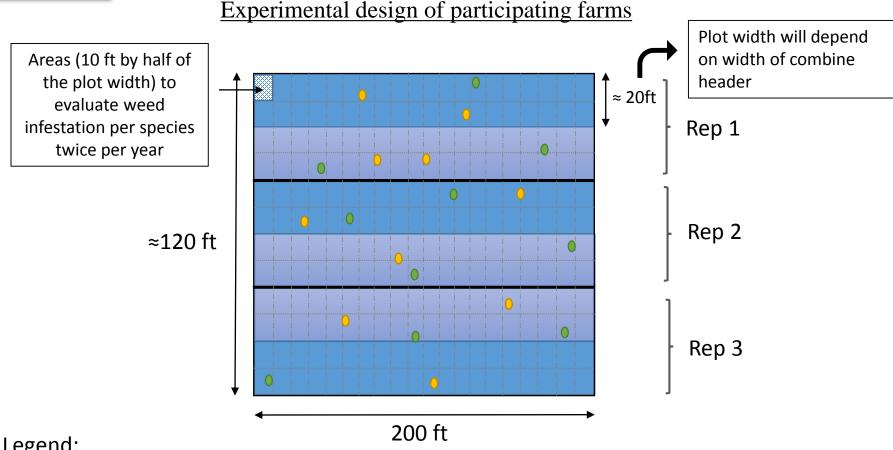

## Legend:

- Chaff collection or chaff plus straw treatment plot
  - Plant of species A marked to study seed height, seed production, and seed retention
  - Plant of species B marked to study seed height, seed production, and seed retention