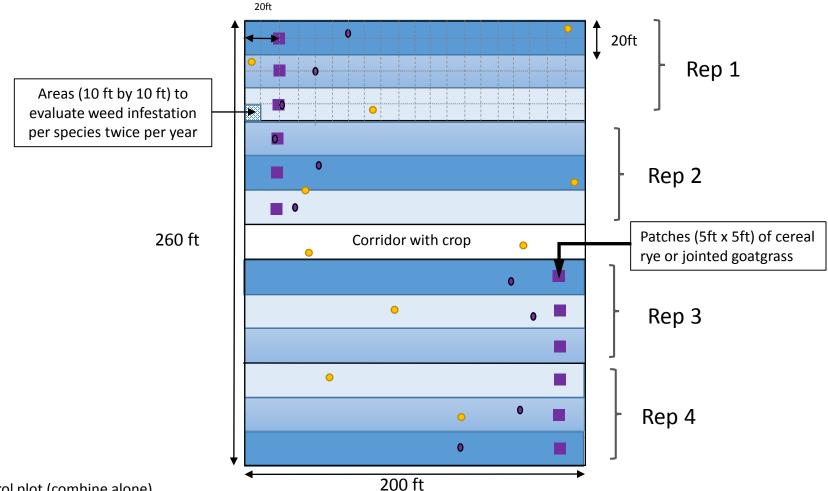

## Experimental design of research farms (CBARC and Hysop)

## Legend:

Control plot (combine alone)

Chaff collection plot (chaff cart)

Chaff collection plus straw collection plot (direct bale system)

- Plant of species A (downy brome, Italian ryegrass, etc.) marked to study seed height, seed production, and seed retention
- Plant of species B not present in the seedbank before the experiment (cereal rye, or jointed goatgrass) marked to study seed height, seed production, and seed retention. In the first year (2016), these plants will be selected from the seeded patches