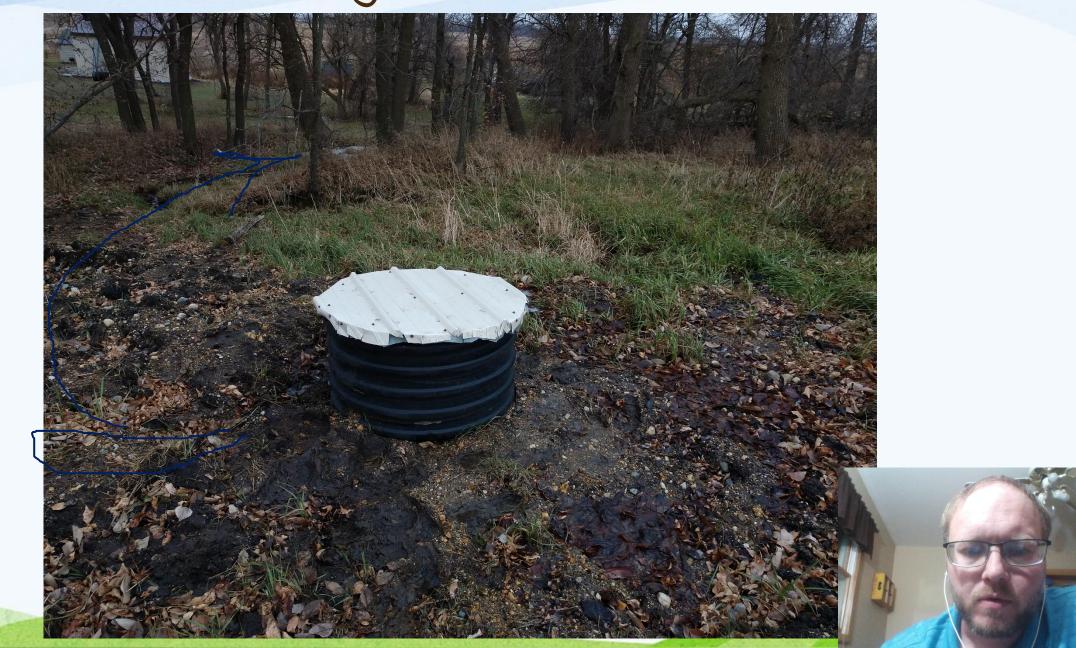

# Wayward Springs



## Components





#### Water Pressure (Static Pressure)





## Trenching

Dig it deeper than your frost depth!



## Installing Hydrant





## Installing Hydrant





## Making the Catchment Tank





### Making the Catchment Tank





# Digging the hole







## Setting the Spring Box





## Setting the Spring Box





## Cutting it off





## Cutting it off & Making the Lid





#### Testing the system

5gal./min.

#### **Report Of Analysis**

Date Received : 2020-07-24 Package Id : 20200724-016

20S007744 Description: Water

Mutsch

Analyte

Alkalinity / Electrical Conductivity (dS/m)

Electrical Conductivity (umhos/cm)

Hardness (including Ca & Mg)

Iron

Manganese

Nitrate-Nitrogen

Sodium

Sodium meq/L

Sulfate

Result

276.0 ppm

0.645 ds/m

645 umhos/cm

325 ppm CaCO3

0.360 ppm

0.0775 ppm

13.900 mg/L

4.08 ppm

0.177 meg/L

ND ppm

ND Not Detected