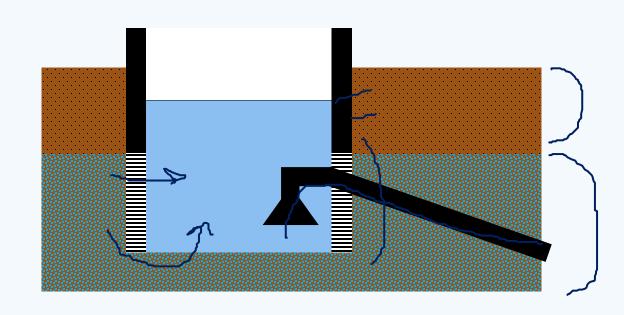

# Wayward Springs



## Components





#### Water Pressure (Static Pressure)





## Trenching

Dig it deeper than your frost depth!



## Installing Hydrant





## Installing Hydrant





## Making the Catchment Tank





### Making the Catchment Tank





# Digging the hole







## Setting the Spring Box





## Setting the Spring Box





## Cutting it off





## Cutting it off & Making the Lid





#### Testing the system

5gal./min.

#### **Report Of Analysis**

Date Received : 2020-07-24 Package Id : 20200724-016

20S007744 Description: Water

Mutsch

Analyte

Alkalinity / Electrical Conductivity (dS/m)

Electrical Conductivity (umhos/cm)

Hardness (including Ca & Mg)

Iron

Manganese

Nitrate-Nitrogen

Sodium

Sodium meq/L

Sulfate

Result

276.0 ppm

0.645 ds/m

645 umhos/cm

325 ppm CaCO3

0.360 ppm

0.0775 ppm

13.900 mg/L

4.08 ppm

0.177 meg/L

ND ppm

ND Not Detected