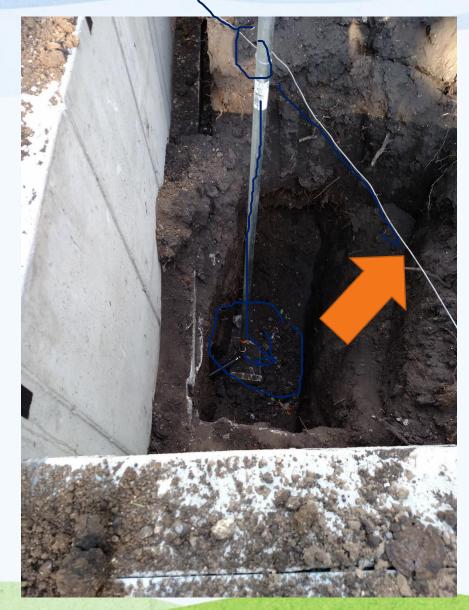

# Wayward Springs



## Components





#### Water Pressure (Static Pressure)





## Trenching

Dig it deeper than your frost depth!



## Installing Hydrant





## Installing Hydrant





## Making the Catchment Tank





### Making the Catchment Tank





# Digging the hole







## Setting the Spring Box





## Setting the Spring Box





## Cutting it off





## Cutting it off & Making the Lid





#### Testing the system

5gal./min.

#### **Report Of Analysis**

Date Received : 2020-07-24 Package Id : 20200724-016

20S007744 Description: Water

Mutsch

Analyte

Alkalinity / Electrical Conductivity (dS/m)

Electrical Conductivity (umhos/cm)

Hardness (including Ca & Mg)

Iron

Manganese

Nitrate-Nitrogen

Sodium

Sodium meq/L

Sulfate

Result

276.0 ppm

0.645 ds/m

645 umhos/cm

325 ppm CaCO3

0.360 ppm

0.0775 ppm

13.900 mg/L

4.08 ppm

0.177 meg/L

ND ppm

ND Not Detected