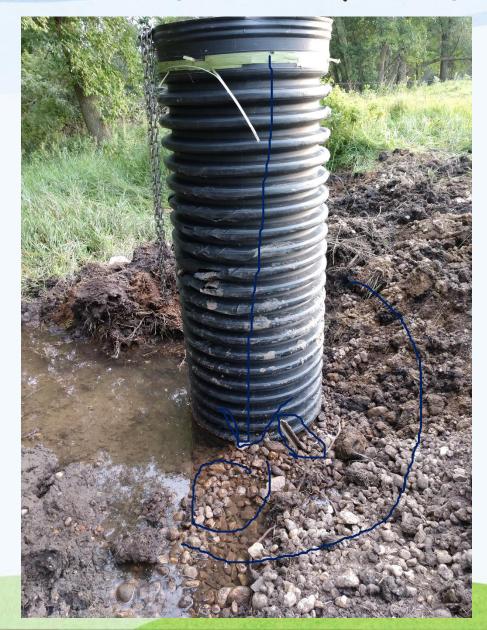

## Setting the Spring Box

## Cutting it off

## Cutting it off & Making the Lid