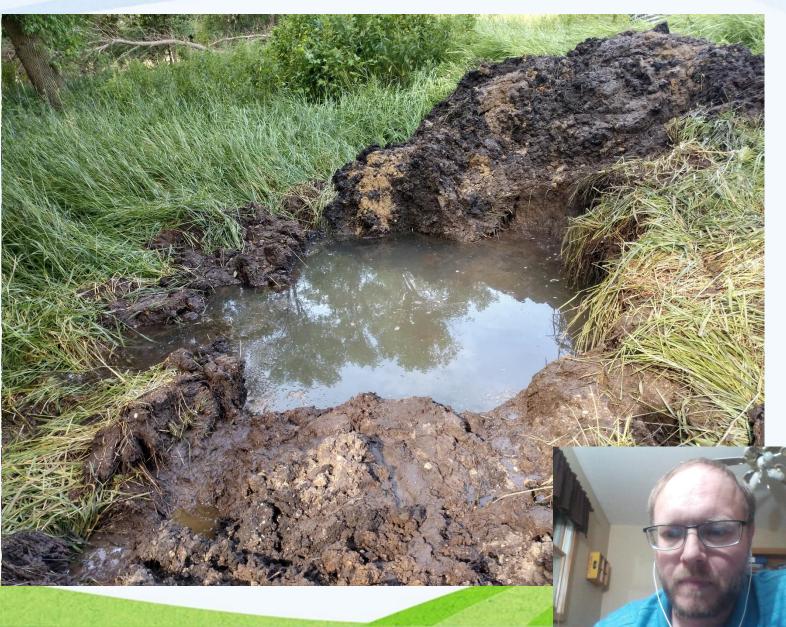

# Wayward Springs



## Components





#### Water Pressure (Static Pressure)





## Trenching

Dig it deeper than your frost depth!



## Installing Hydrant





## Installing Hydrant





## Making the Catchment Tank





### Making the Catchment Tank





# Digging the hole







## Setting the Spring Box





## Setting the Spring Box





## Cutting it off





## Cutting it off & Making the Lid





#### Testing the system

5gal./min.

#### **Report Of Analysis**

Date Received : 2020-07-24 Package Id : 20200724-016

20S007744 Description: Water

Mutsch

Analyte

Alkalinity / Electrical Conductivity (dS/m)

Electrical Conductivity (umhos/cm)

Hardness (including Ca & Mg)

Iron

Manganese

Nitrate-Nitrogen

Sodium

Sodium meq/L

Sulfate

Result

276.0 ppm

0.645 ds/m

645 umhos/cm

325 ppm CaCO3

0.360 ppm

0.0775 ppm

13.900 mg/L

4.08 ppm

0.177 meg/L

ND ppm

ND Not Detected