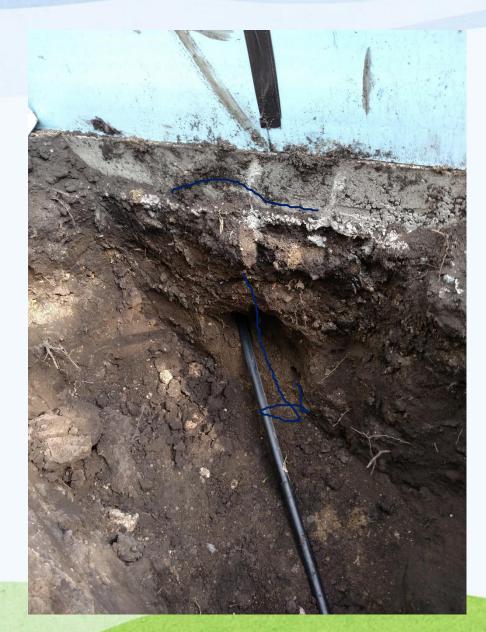

# Wayward Springs



## Components





#### Water Pressure (Static Pressure)





## Trenching

Dig it deeper than your frost depth!



## Installing Hydrant





## Installing Hydrant





## Making the Catchment Tank





### Making the Catchment Tank





# Digging the hole







## Setting the Spring Box





## Setting the Spring Box





## Cutting it off





## Cutting it off & Making the Lid





#### Testing the system

5gal./min.

#### **Report Of Analysis**

Date Received : 2020-07-24 Package Id : 20200724-016

20S007744 Description: Water

Mutsch

Analyte

Alkalinity / Electrical Conductivity (dS/m)

Electrical Conductivity (umhos/cm)

Hardness (including Ca & Mg)

Iron

Manganese

Nitrate-Nitrogen

Sodium

Sodium meq/L

Sulfate

Result

276.0 ppm

0.645 ds/m

645 umhos/cm

325 ppm CaCO3

0.360 ppm

0.0775 ppm

13.900 mg/L

4.08 ppm

0.177 meg/L

ND ppm

ND Not Detected