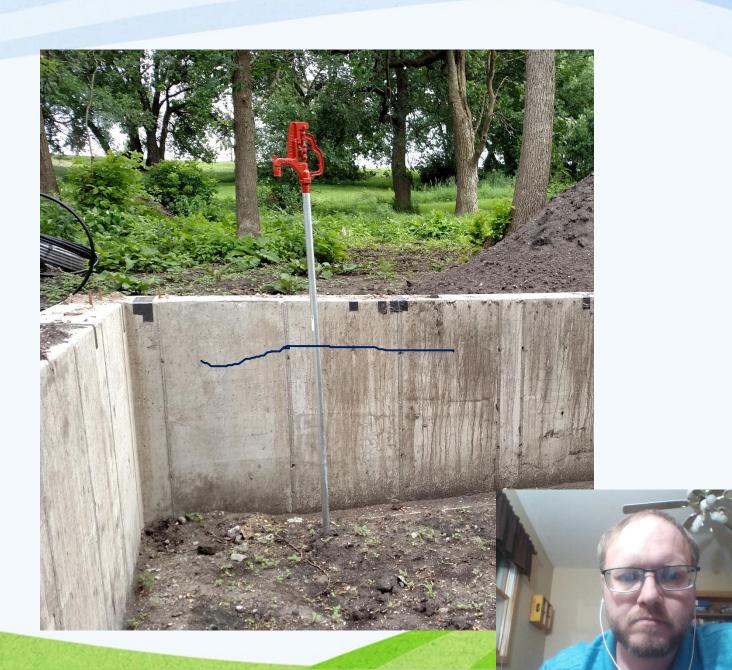

# Wayward Springs



## Components





#### Water Pressure (Static Pressure)





## Trenching

Dig it deeper than your frost depth!



## Installing Hydrant





## Installing Hydrant





## Making the Catchment Tank





### Making the Catchment Tank





# Digging the hole







## Setting the Spring Box





## Setting the Spring Box





## Cutting it off





## Cutting it off & Making the Lid





#### Testing the system

5gal./min.

#### **Report Of Analysis**

Date Received : 2020-07-24 Package Id : 20200724-016

20S007744 Description: Water

Mutsch

Analyte

Alkalinity / Electrical Conductivity (dS/m)

Electrical Conductivity (umhos/cm)

Hardness (including Ca & Mg)

Iron

Manganese

Nitrate-Nitrogen

Sodium

Sodium meq/L

Sulfate

Result

276.0 ppm

0.645 ds/m

645 umhos/cm

325 ppm CaCO3

0.360 ppm

0.0775 ppm

13.900 mg/L

4.08 ppm

0.177 meg/L

ND ppm

ND Not Detected