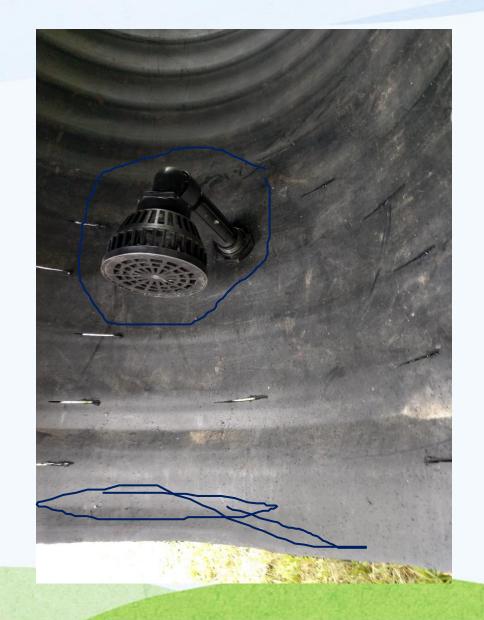

# Wayward Springs



## Components





#### Water Pressure (Static Pressure)





## Trenching

Dig it deeper than your frost depth!



## Installing Hydrant





## Installing Hydrant





## Making the Catchment Tank





### Making the Catchment Tank





# Digging the hole







## Setting the Spring Box





## Setting the Spring Box





## Cutting it off





## Cutting it off & Making the Lid





#### Testing the system

5gal./min.

#### **Report Of Analysis**

Date Received : 2020-07-24 Package Id : 20200724-016

20S007744 Description: Water

Mutsch

Analyte

Alkalinity / Electrical Conductivity (dS/m)

Electrical Conductivity (umhos/cm)

Hardness (including Ca & Mg)

Iron

Manganese

Nitrate-Nitrogen

Sodium

Sodium meq/L

Sulfate

Result

276.0 ppm

0.645 ds/m

645 umhos/cm

325 ppm CaCO3

0.360 ppm

0.0775 ppm

13.900 mg/L

4.08 ppm

0.177 meg/L

ND ppm

ND Not Detected