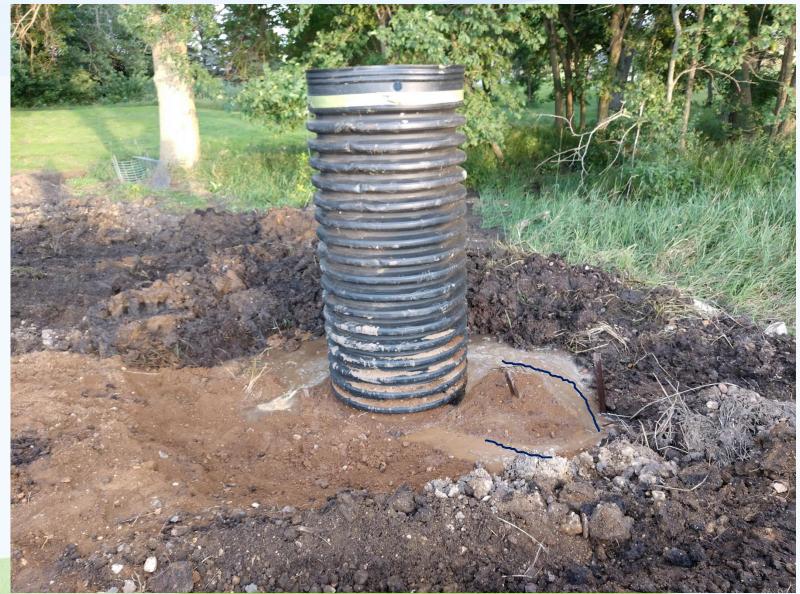

## Setting the Spring Box

## Cutting it off

## Cutting it off & Making the Lid