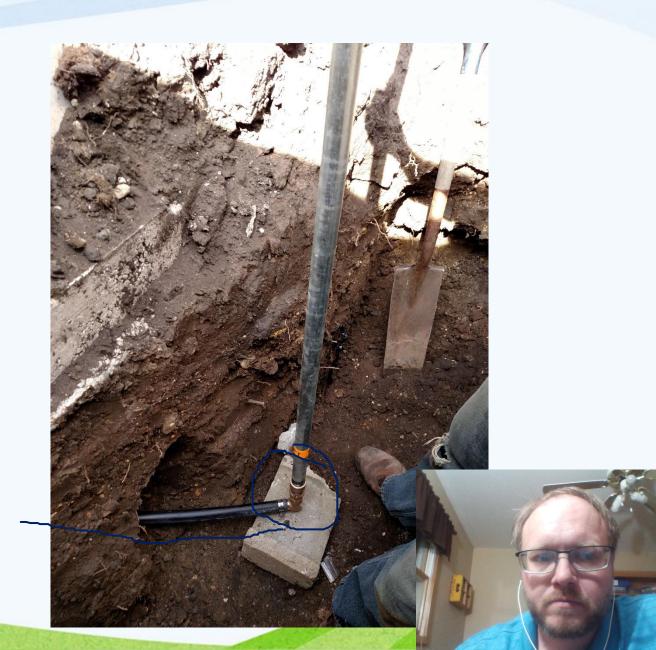

# Wayward Springs



## Components





#### Water Pressure (Static Pressure)





## Trenching

Dig it deeper than your frost depth!



## Installing Hydrant





## Installing Hydrant





## Making the Catchment Tank





### Making the Catchment Tank





# Digging the hole







## Setting the Spring Box





## Setting the Spring Box





## Cutting it off





## Cutting it off & Making the Lid





#### Testing the system

5gal./min.

#### **Report Of Analysis**

Date Received : 2020-07-24 Package Id : 20200724-016

20S007744 Description: Water

Mutsch

Analyte

Alkalinity / Electrical Conductivity (dS/m)

Electrical Conductivity (umhos/cm)

Hardness (including Ca & Mg)

Iron

Manganese

Nitrate-Nitrogen

Sodium

Sodium meq/L

Sulfate

Result

276.0 ppm

0.645 ds/m

645 umhos/cm

325 ppm CaCO3

0.360 ppm

0.0775 ppm

13.900 mg/L

4.08 ppm

0.177 meg/L

ND ppm

ND Not Detected