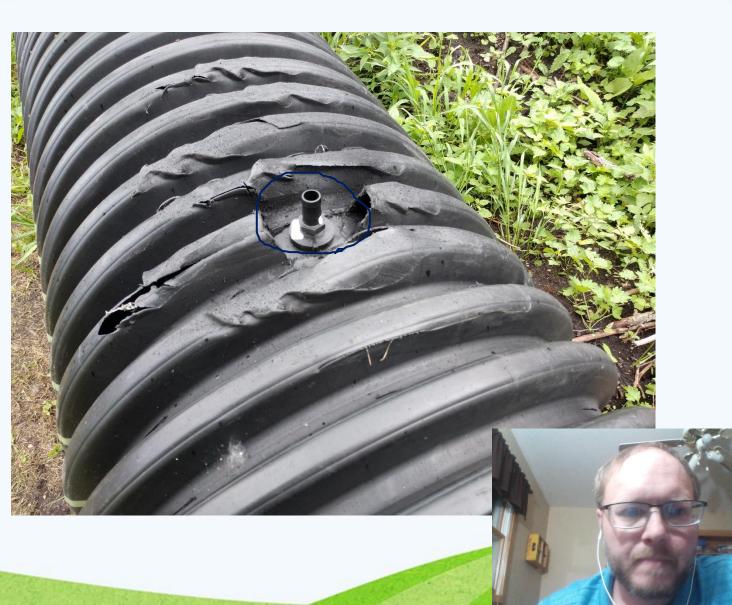

# Wayward Springs



## Components





#### Water Pressure (Static Pressure)





## Trenching

Dig it deeper than your frost depth!



## Installing Hydrant





## Installing Hydrant





## Making the Catchment Tank





### Making the Catchment Tank





# Digging the hole







## Setting the Spring Box





## Setting the Spring Box





## Cutting it off





## Cutting it off & Making the Lid





#### Testing the system

5gal./min.

#### **Report Of Analysis**

Date Received : 2020-07-24 Package Id : 20200724-016

20S007744 Description: Water

Mutsch

Analyte

Alkalinity / Electrical Conductivity (dS/m)

Electrical Conductivity (umhos/cm)

Hardness (including Ca & Mg)

Iron

Manganese

Nitrate-Nitrogen

Sodium

Sodium meq/L

Sulfate

Result

276.0 ppm

0.645 ds/m

645 umhos/cm

325 ppm CaCO3

0.360 ppm

0.0775 ppm

13.900 mg/L

4.08 ppm

0.177 meg/L

ND ppm

ND Not Detected