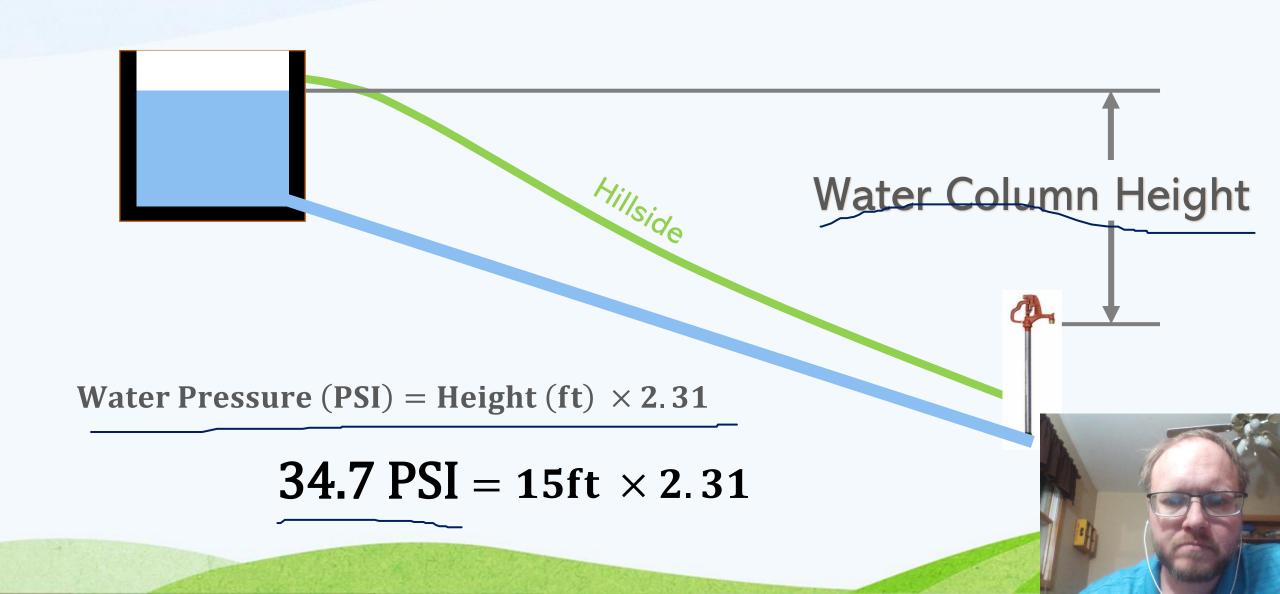

# Wayward Springs



## Components





#### Water Pressure (Static Pressure)





## Trenching

Dig it deeper than your frost depth!



## Installing Hydrant





## Installing Hydrant





## Making the Catchment Tank





### Making the Catchment Tank





# Digging the hole







## Setting the Spring Box





## Setting the Spring Box





## Cutting it off





## Cutting it off & Making the Lid





#### Testing the system

5gal./min.

#### **Report Of Analysis**

Date Received : 2020-07-24 Package Id : 20200724-016

20S007744 Description: Water

Mutsch

Analyte

Alkalinity / Electrical Conductivity (dS/m)

Electrical Conductivity (umhos/cm)

Hardness (including Ca & Mg)

Iron

Manganese

Nitrate-Nitrogen

Sodium

Sodium meq/L

Sulfate

Result

276.0 ppm

0.645 ds/m

645 umhos/cm

325 ppm CaCO3

0.360 ppm

0.0775 ppm

13.900 mg/L

4.08 ppm

0.177 meg/L

ND pp