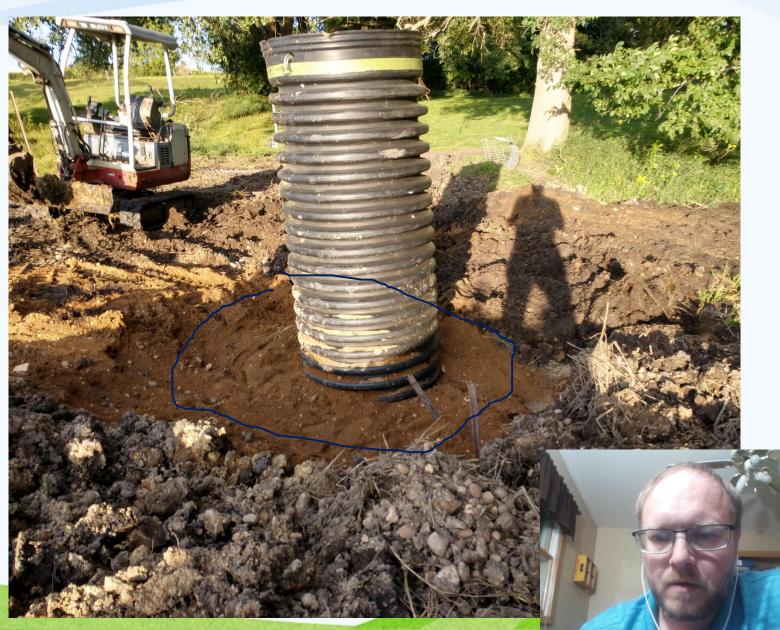

## Setting the Spring Box

## Cutting it off

## Cutting it off & Making the Lid