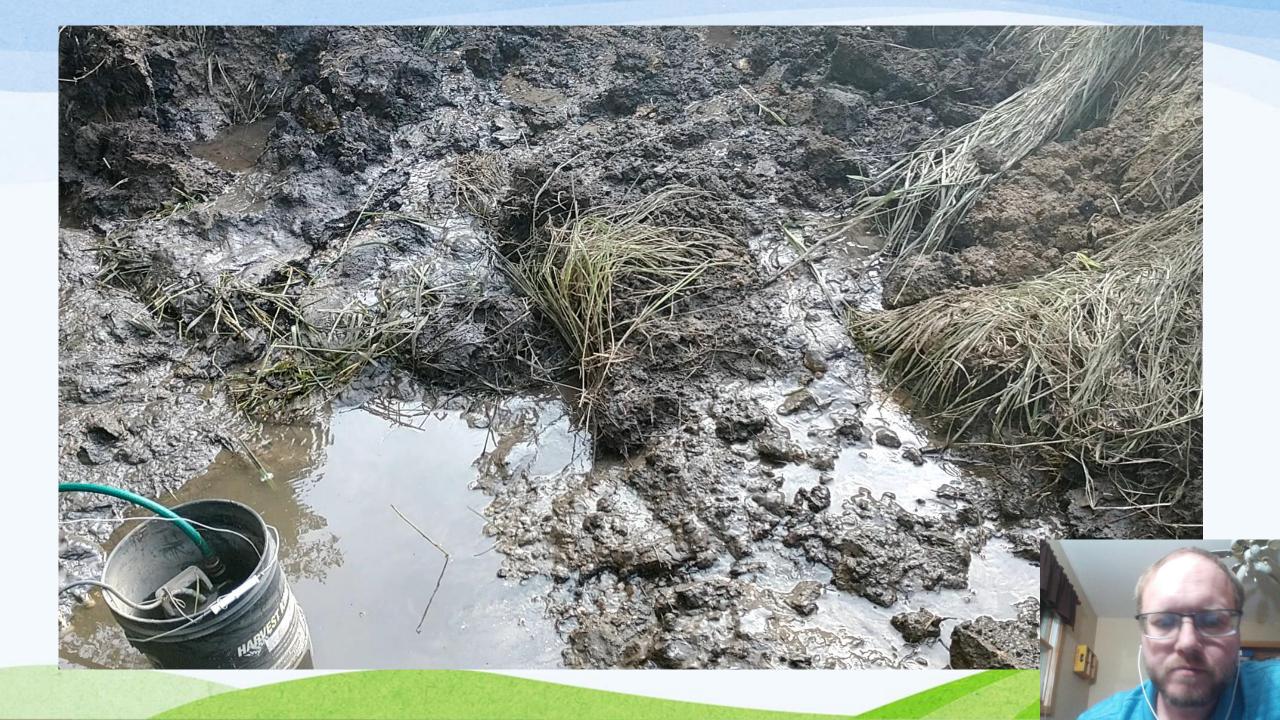

# Wayward Springs



## Components





#### Water Pressure (Static Pressure)





## Trenching

Dig it deeper than your frost depth!



## Installing Hydrant





## Installing Hydrant





## Making the Catchment Tank





### Making the Catchment Tank





# Digging the hole







## Setting the Spring Box





## Setting the Spring Box





## Cutting it off





## Cutting it off & Making the Lid





#### Testing the system

5gal./min.

#### **Report Of Analysis**

Date Received : 2020-07-24 Package Id : 20200724-016

20S007744 Description: Water

Mutsch

Analyte

Alkalinity / Electrical Conductivity (dS/m)

Electrical Conductivity (umhos/cm)

Hardness (including Ca & Mg)

Iron

Manganese

Nitrate-Nitrogen

Sodium

Sodium meq/L

Sulfate

Result

276.0 ppm

0.645 ds/m

645 umhos/cm

325 ppm CaCO3

0.360 ppm

0.0775 ppm

13.900 mg/L

4.08 ppm

0.177 meg/L

ND ppm

ND Not Detected