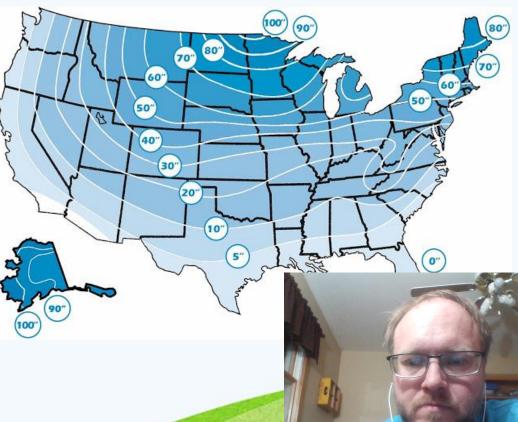

# Wayward Springs



## Components





#### Water Pressure (Static Pressure)





## Trenching

Dig it deeper than your frost depth!



## Installing Hydrant





## Installing Hydrant





## Making the Catchment Tank





### Making the Catchment Tank





# Digging the hole







## Setting the Spring Box





## Setting the Spring Box





## Cutting it off





## Cutting it off & Making the Lid





#### Testing the system

5gal./min.

#### **Report Of Analysis**

Date Received : 2020-07-24 Package Id : 20200724-016

20S007744 Description: Water

Mutsch

Analyte

Alkalinity / Electrical Conductivity (dS/m)

Electrical Conductivity (umhos/cm)

Hardness (including Ca & Mg)

Iron

Manganese

Nitrate-Nitrogen

Sodium

Sodium meq/L

Sulfate

Result

276.0 ppm

0.645 ds/m

645 umhos/cm

325 ppm CaCO3

0.360 ppm

0.0775 ppm

13.900 mg/L

4.08 ppm

0.177 meg/L

ND ppm

ND Not Detected