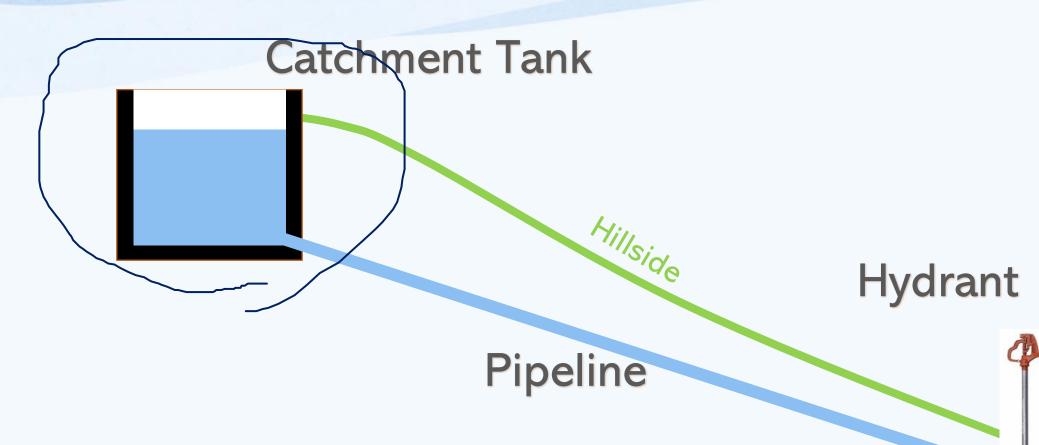

# Wayward Springs



## Components





#### Water Pressure (Static Pressure)





## Trenching

Dig it deeper than your frost depth!



## Installing Hydrant





## Installing Hydrant





## Making the Catchment Tank





### Making the Catchment Tank





# Digging the hole







## Setting the Spring Box





## Setting the Spring Box





## Cutting it off





## Cutting it off & Making the Lid





#### Testing the system

5gal./min.

#### **Report Of Analysis**

Date Received : 2020-07-24 Package Id : 20200724-016

20S007744 Description: Water

Mutsch

Analyte

Alkalinity / Electrical Conductivity (dS/m)

Electrical Conductivity (umhos/cm)

Hardness (including Ca & Mg)

Iron

Manganese

Nitrate-Nitrogen

Sodium

Sodium meq/L

Sulfate

Result

276.0 ppm

0.645 ds/m

645 umhos/cm

325 ppm CaCO3

0.360 ppm

0.0775 ppm