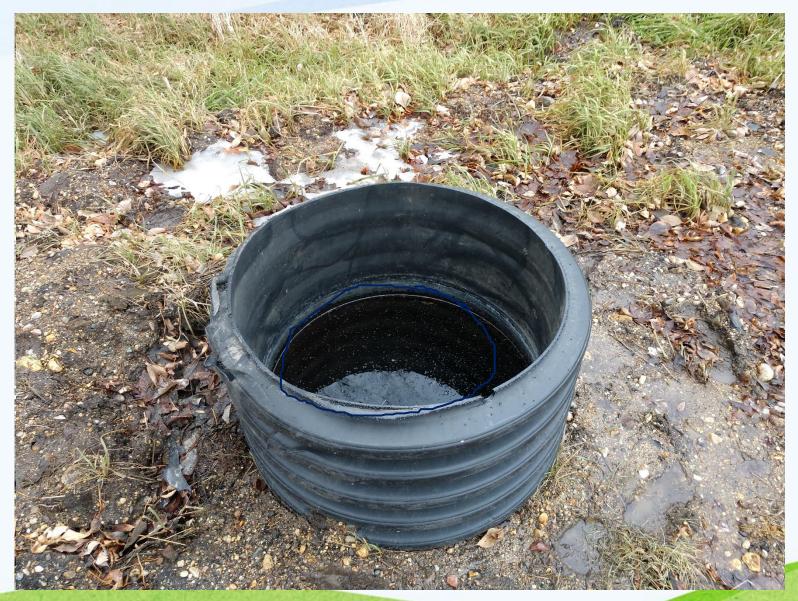

# Wayward Springs



## Components





#### Water Pressure (Static Pressure)





## Trenching

Dig it deeper than your frost depth!



## Installing Hydrant





## Installing Hydrant





## Making the Catchment Tank





### Making the Catchment Tank





# Digging the hole







## Setting the Spring Box





## Setting the Spring Box





## Cutting it off





## Cutting it off & Making the Lid





#### Testing the system

5gal./min.

#### **Report Of Analysis**

Date Received : 2020-07-24 Package Id : 20200724-016

20S007744 Description: Water

Mutsch

Analyte

Alkalinity / Electrical Conductivity (dS/m)

Electrical Conductivity (umhos/cm)

Hardness (including Ca & Mg)

Iron

Manganese

Nitrate-Nitrogen

Sodium

Sodium meq/L

Sulfate

Result

276.0 ppm

0.645 ds/m

645 umhos/cm

325 ppm CaCO3

0.360 ppm

0.0775 ppm

13.900 mg/L

4.08 ppm

0.177 meg/L

ND ppm

ND Not Detected