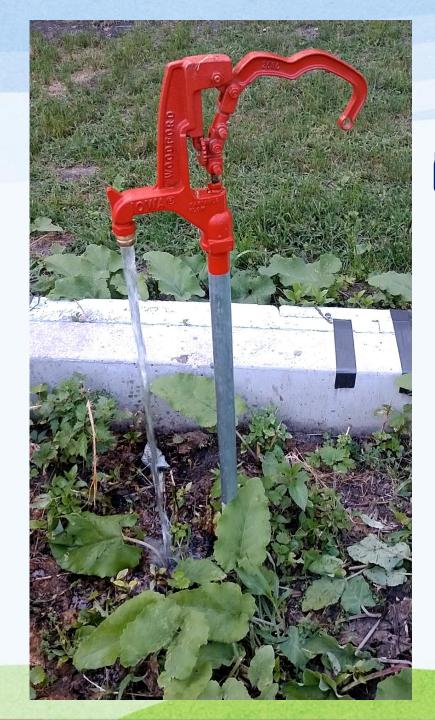

# Wayward Springs



## Components





#### Water Pressure (Static Pressure)





## Trenching

Dig it deeper than your frost depth!



## Installing Hydrant





## Installing Hydrant





## Making the Catchment Tank





### Making the Catchment Tank





# Digging the hole







## Setting the Spring Box





## Setting the Spring Box





## Cutting it off





## Cutting it off & Making the Lid





#### Testing the system

5gal./min.

#### **Report Of Analysis**

Date Received : 2020-07-24 Package Id : 20200724-016

20S007744 Description: Water

Mutsch

Analyte

Alkalinity / Electrical Conductivity (dS/m)

Electrical Conductivity (umhos/cm)

Hardness (including Ca & Mg)

Iron

Manganese

Nitrate-Nitrogen

Sodium

Sodium meq/L

Sulfate

Result

276.0 ppm

0.645 ds/m

645 umhos/cm

325 ppm CaCO3

0.360 ppm

0.0775 ppm

13.900 mg/L

4.08 ppm

0.177 meg/L

ND ppm

ND Not Detected