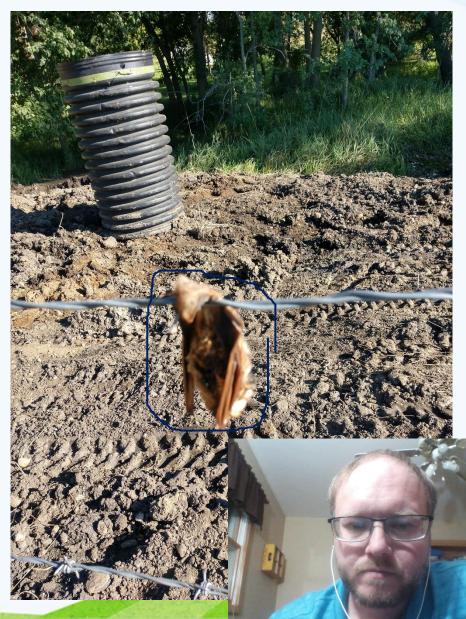

# Wayward Springs



## Components





#### Water Pressure (Static Pressure)





## Trenching

Dig it deeper than your frost depth!



## Installing Hydrant





## Installing Hydrant





## Making the Catchment Tank





### Making the Catchment Tank





# Digging the hole







## Setting the Spring Box





## Setting the Spring Box





## Cutting it off





## Cutting it off & Making the Lid





#### Testing the system

5gal./min.

#### **Report Of Analysis**

Date Received : 2020-07-24 Package Id : 20200724-016

20S007744 Description: Water

Mutsch

Analyte

Alkalinity / Electrical Conductivity (dS/m)

Electrical Conductivity (umhos/cm)

Hardness (including Ca & Mg)

Iron

Manganese

Nitrate-Nitrogen

Sodium

Sodium meq/L

Sulfate

Result

276.0 ppm

0.645 ds/m

645 umhos/cm

325 ppm CaCO3

0.360 ppm

0.0775 ppm

13.900 mg/L

4.08 ppm

0.177 meg/L

ND ppm

ND Not Detected