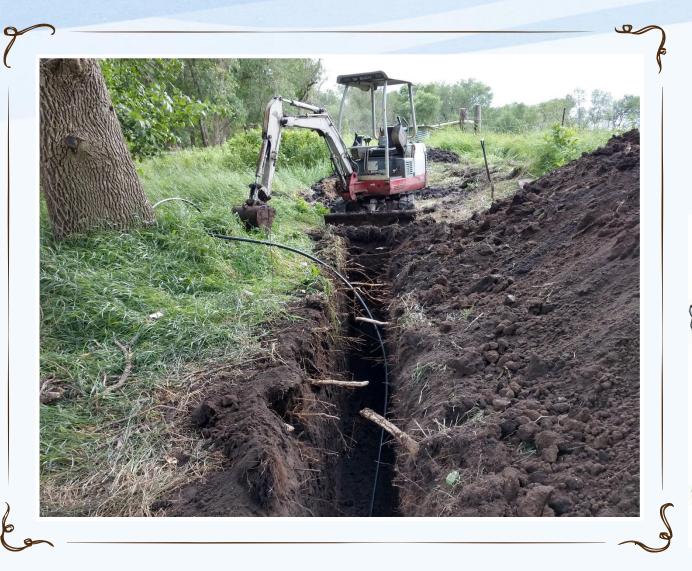

# Wayward Springs



## Components





#### Water Pressure (Static Pressure)





## Trenching

Dig it deeper than your frost depth!



## Installing Hydrant





## Installing Hydrant





## Making the Catchment Tank





### Making the Catchment Tank





# Digging the hole







## Setting the Spring Box





## Setting the Spring Box





## Cutting it off





## Cutting it off & Making the Lid





#### Testing the system

5gal./min.

#### **Report Of Analysis**

Date Received : 2020-07-24 Package Id : 20200724-016

20S007744 Description: Water

Mutsch

Analyte

Alkalinity / Electrical Conductivity (dS/m)

Electrical Conductivity (umhos/cm)

Hardness (including Ca & Mg)

Iron

Manganese

Nitrate-Nitrogen

Sodium

Sodium meq/L

Sulfate

Result

276.0 ppm

0.645 ds/m

645 umhos/cm

325 ppm CaCO3

0.360 ppm

0.0775 ppm

13.900 mg/L

4.08 ppm

0.177 meg/L

ND ppm