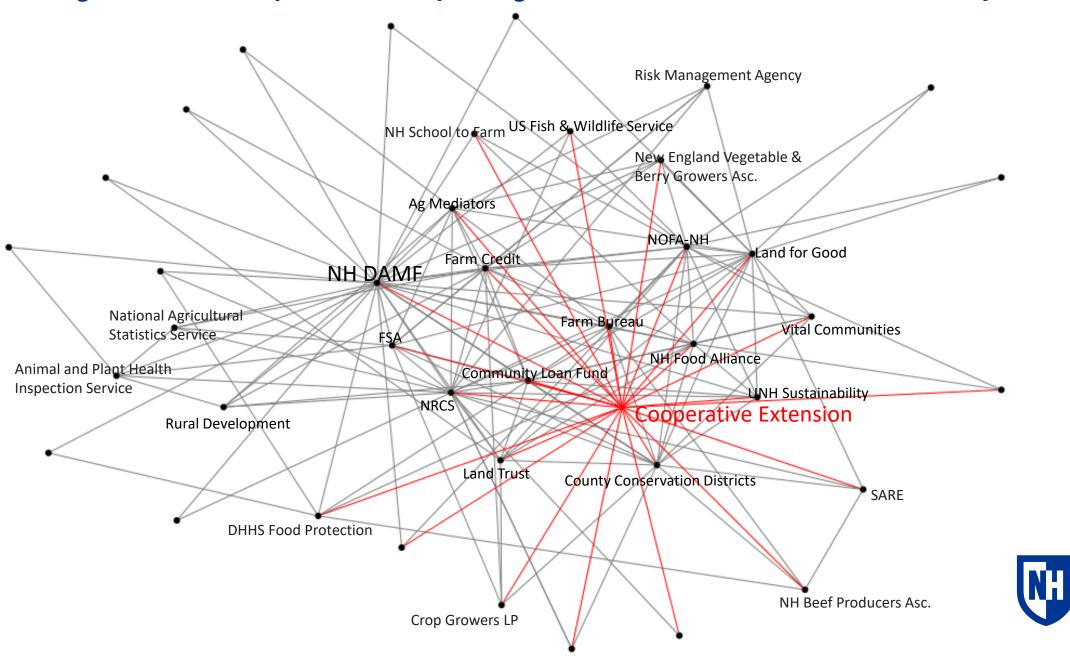

### NH Agricultural Service Providers

- Collect information about organizations
- Begin to map how organizations are connected currently

#### 17 Respondents

- 59% answered that they are already involved in multi-organization networks or collaborations of agricultural service providers serving NH farmers already
- List of organizations and names of existing connections

#### What agricultural service providers does your organization collaborate or work with routinely?