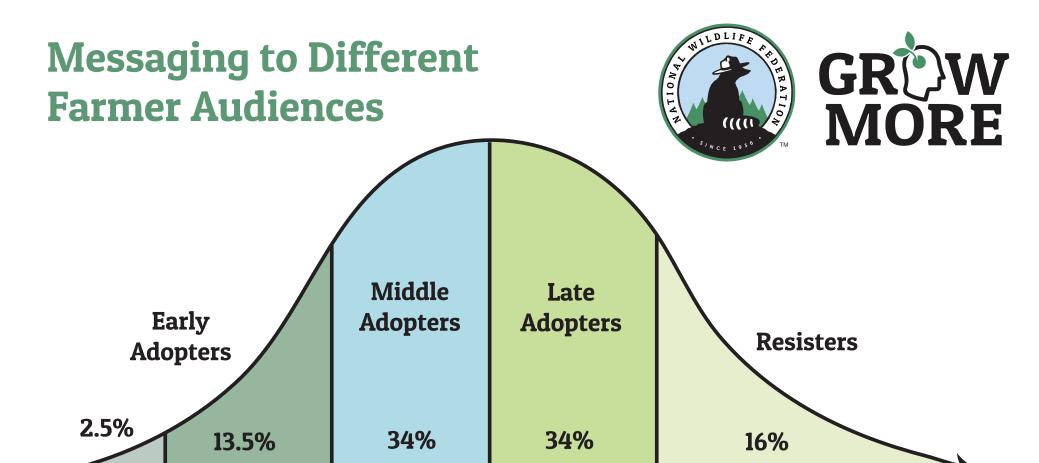

Messaging to Innovators & Early Adopters vs. Middle and Late Adopters

**Innovators** 

| Innovators/Early Adopters                                                   | Middle/Late Adopters                                                 |
|-----------------------------------------------------------------------------|----------------------------------------------------------------------|
| Are more open to new or challenging ideas/more comfortable with uncertainty | Are uncomfortable with new ideas that challenge existing thinking    |
| See failure as part of progress                                             | See failure as a stain on their reputation                           |
| Use longer timeframes to evaluate options                                   | Use strict short time-frames                                         |
| Do not respond as readily to social pressure                                | Are concerned with what others are doing to define what they will do |