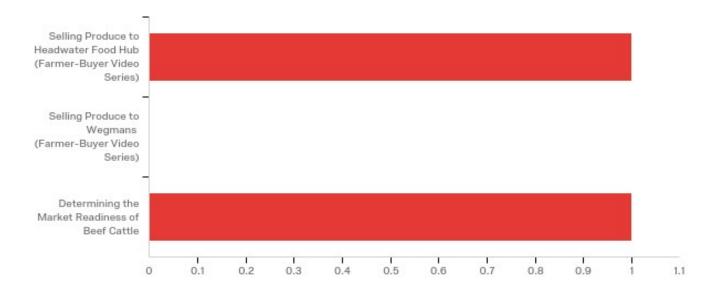

#### Q5 - To the best of your memory, drag the the videos you used into the box

To the best of your memory, drag the the videos you used into the box

To the best of your memory, drag the the videos you used into the box