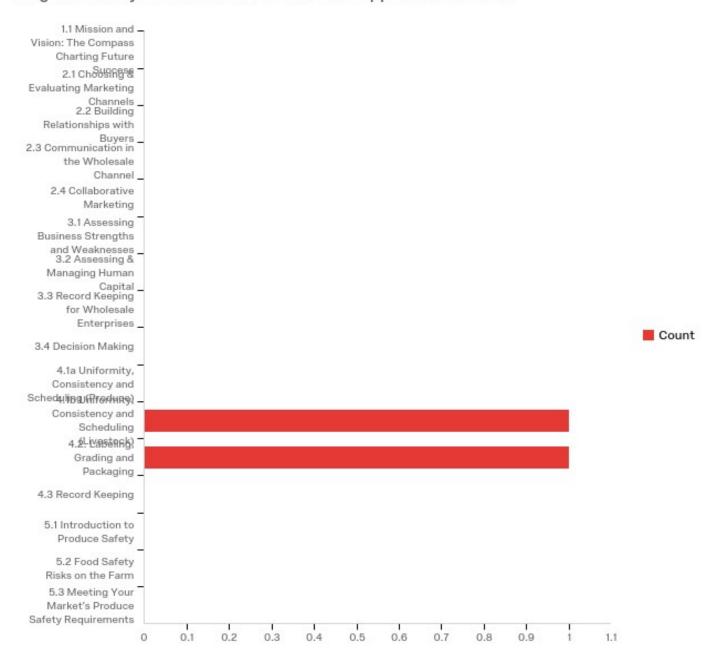

# Q4 - To the best of your memory, drag the the lesson plans you used/adapted into the box

Drag the Units you can teach into either the upper or lower box.

Drag the Units you can teach into either the upper or lower box.