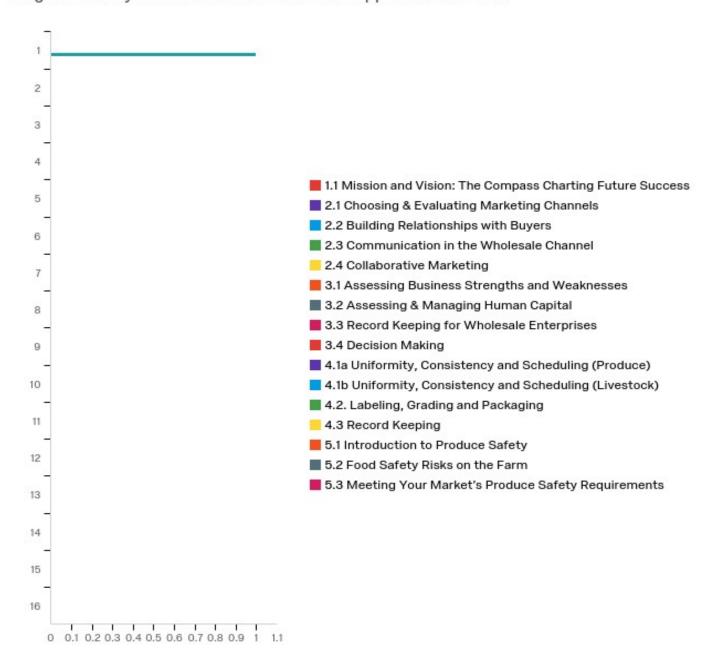

# Q4 - To the best of your memory, drag the the lesson plans you used/adapted into the box

Drag the Units you can teach into either the upper or lower box.

Drag the Units you can teach into either the upper or lower box.