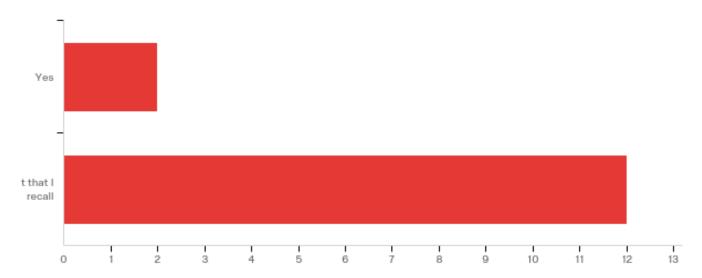

| # | Answer            | %      | Count |
|---|-------------------|--------|-------|
| 1 | Yes               | 14.29% | 2     |
| 2 | Not that I recall | 85.71% | 12    |
|   | Total             | 100%   | 14    |