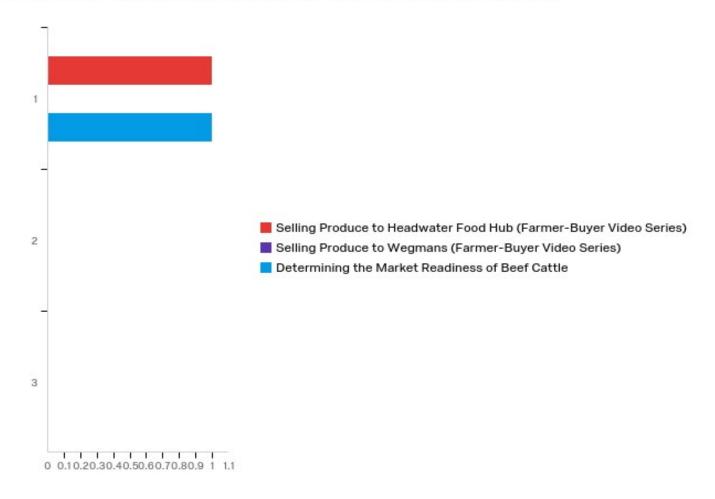

#### Q5 - To the best of your memory, drag the the videos you used into the box

To the best of your memory, drag the the videos you used into the box

To the best of your memory, drag the the videos you used into the box