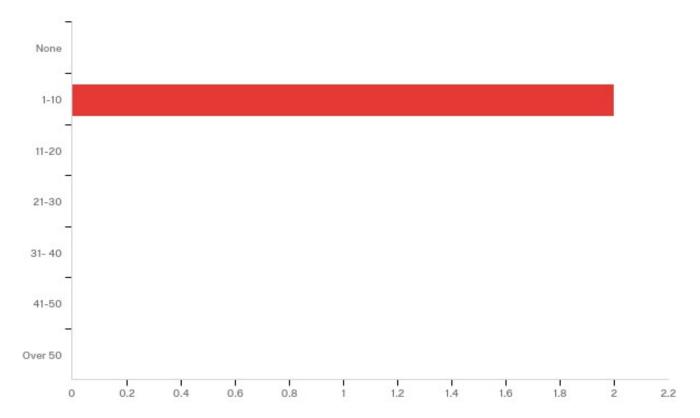

## Q3 - About how many agricultural educators or service providers did you reach?

| # | Answer  | %       | Count |
|---|---------|---------|-------|
| 7 | None    | 0.00%   | 0     |
| 1 | 1-10    | 100.00% | 2     |
| 2 | 11-20   | 0.00%   | 0     |
| 3 | 21-30   | 0.00%   | 0     |
| 4 | 31- 40  | 0.00%   | 0     |
| 5 | 41-50   | 0.00%   | 0     |
| 6 | Over 50 | 0.00%   | 0     |
|   | Total   | 100%    | 2     |