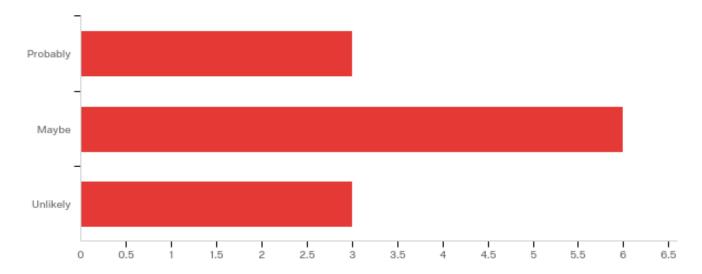

# Q8 - Are you planning to use the resources in the near future?

| # | Answer   | %      | Count |
|---|----------|--------|-------|
| 1 | Probably | 25.00% | 3     |
| 2 | Maybe    | 50.00% | 6     |
| 3 | Unlikely | 25.00% | 3     |
|   | Total    | 100%   | 12    |