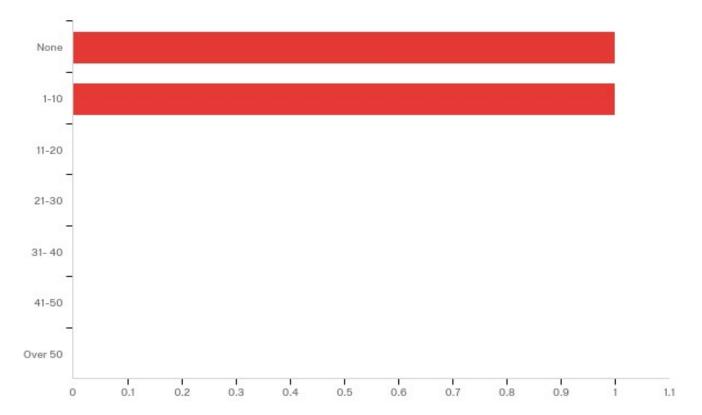

# Q13 - About how many gardeners, aspiring farmers or students/interns did your reach?

| # | Answer  | %      | Count |
|---|---------|--------|-------|
| 7 | None    | 50.00% | 1     |
| 1 | 1-10    | 50.00% | 1     |
| 2 | 11-20   | 0.00%  | 0     |
| 3 | 21-30   | 0.00%  | 0     |
| 4 | 31- 40  | 0.00%  | 0     |
| 5 | 41-50   | 0.00%  | 0     |
| 6 | Over 50 | 0.00%  | 0     |
|   | Total   | 100%   | 2     |