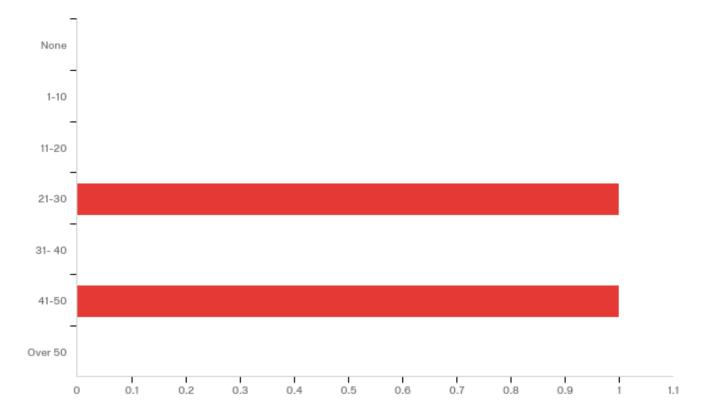

# Q2 - About how many farmers did you reach?

| # | Answer  | %      | Count |
|---|---------|--------|-------|
| 7 | None    | 0.00%  | 0     |
| 1 | 1-10    | 0.00%  | 0     |
| 2 | 11-20   | 0.00%  | 0     |
| 3 | 21-30   | 50.00% | 1     |
| 4 | 31- 40  | 0.00%  | 0     |
| 5 | 41-50   | 50.00% | 1     |
| 6 | Over 50 | 0.00%  | 0     |
|   | Total   | 100%   | 2     |