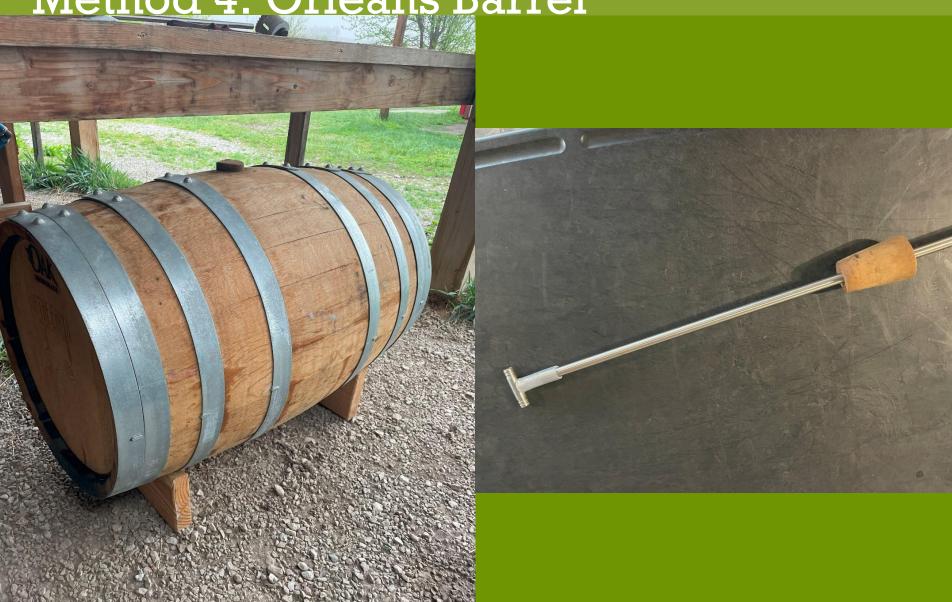

|
| 21      | days        |              |
|         |             |              |



# Method 3: Orleans Bucket



Mother of Vinegar Forming



#### Orleans Bucket Sample Batch

#### EV410

| Date      | Acidity (%) |
|-----------|-------------|
| 8-Apr     | 3.46        |
| 11-Apr    | 3.65        |
| 12-Apr    | 3.98        |
| 13-Apr    | 3.86        |
| 14-Apr    | 4.20        |
| 15-Apr    | 4.39        |
| 16-Apr    | 4.58        |
| 18-Apr    | 5.02        |
| 19-Apr    | 4.80        |
| 21-Apr    | 4.75        |
| 22-Apr    | 4.87        |
| 23-Apr    | 4.63        |
| 25-Apr    | 4.60        |
| 27-Apr    | 4.70        |
| 28-Apr    | 4.75        |
| 1-May     | 4.56        |
| 2-May     | 4.58        |
| slope = - | 12.2%       |



2 gal 11 days

# Method 4: Orleans Barrel



Fair Share Farm

Orleans Barrel Interior



Fair Share Farm

# Orleans Barrel Mother Formation

Fair Share Farm

# Orleans Barrel Sample Batch

#### EV412

| Date      | Acidity (%) |
|-----------|-------------|
| 19-Apr    | 3.31        |
| 21-Apr    | 3.12        |
| 23-Apr    | 3.31        |
| 25-Apr    | 3.48        |
| 29-Apr    | 3.89        |
| 2-May     | 4.32        |
| 5-May     | 4.70        |
| 8-May     | 4.80        |
| 12-May    | 5.28        |
| 13-May    | 5.35        |
| 15-May    | 5.35        |
| 16-May    | 5.28        |
| slope = 9 | 9.3%        |
| 15 ફ      | gal         |
| 24 (      | days        |
|           |             |



Raw American Elderberry Vinegar Enjoy voir complimentary voice Susable to Vinesar It has been produced for special to the specia ICAN E