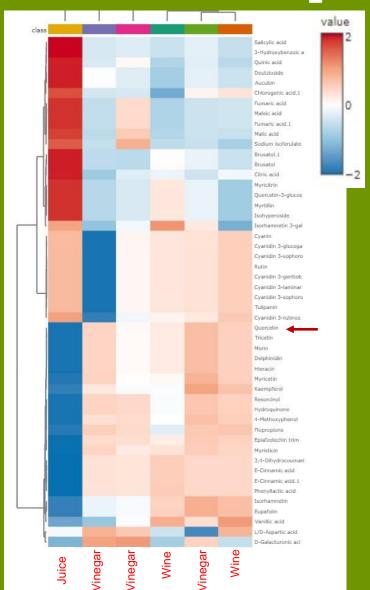

# Wine from Juice

#### EW310

Start: 20.5 gallons juice @ 9 °Brix

10 gallon @ 12 °Brix solution

7.7 lbs raw organic sugar

Proofed EC-1118 yeast (saccharomyces bayanus)

Ferment to 0 °Brix

Store wine in glass @ 55 °F

| Days | °Brix | Temp °F |
|------|-------|---------|
| 0    | 12.00 | -       |
| 1.30 | 10.50 | 67      |
| 1.42 | 10.80 | -       |
| 2.25 | 10.80 | 66      |
| 2.66 | 5.20  | _       |
| 3.25 | 1.50  | 75      |
| 3.38 | 4.50  | 72      |
| 4.29 | 1.40  | 68      |
| 5.24 | 0.00  | 66.00   |

25 gal wine 5 days

Gunk from Skins

"Cave" Storage

Generator with 13 Gallon Reservoir

Fair Share Farm

Emptying and Refilling Orleans Barrel

Fair Share Farm

Orleans Barrel Mother after Re-fill