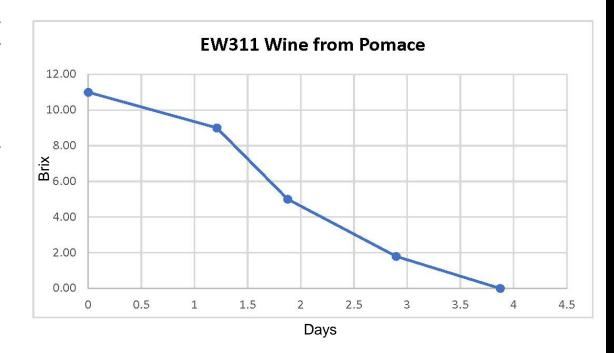

fermenting vinegar. Further we offer short films, covering special themes in preparing vinegar.

**WORKSHOP - CONTENT** 

WORKSHOP - ENROLL

**ONLINE COURSE** 

Current developments and new features you can find in our free Newsletter.



Laboratory Analyses Equipment



Juicing



Winemaking

Fair Share Farm

#### Wine from Pomace

#### EW311

Start: 208 lb pomace @ 9 °Brix +/-13 gallon (108 lb) @ 12 °Brix solution

3.1 lbs raw organic sugar

Proofed EC-1118 yeast (saccharomyces bayanus)

Ferment to 0 °Brix

Remove 114 lb pomace at end of fermentation

Store wine in glass @ 55 °F

| Days | °Brix | Temp °F |
|------|-------|---------|
| 0    | 11.00 | 72      |
| 1.21 | 9.00  | 74      |
| 1.88 | 5.00  | 75      |
| 2.90 | 1.80  | 76      |
| 3.88 | 0.00  | 70      |

26 gal wine 4 days



Method 1: Malle-Schmickl Vinegar Generator



Generator with Heat Mat and Blanket

# Generator Sample Batch

#### **EV46**

| LV-10     |             |
|-----------|-------------|
| Date      | Acidity (%) |
| 2-Mar     | 3.48        |
| 3-Mar     | 3.58        |
| 4-Mar     | 3.79        |
| 5-Mar     | 3.81        |
| 6-Mar     | 3.84        |
| 7-Mar     | 3.98        |
| 8-Mar     | 4.25        |
| 9-Mar     | 4.32        |
| 10-Mar    | 4.65        |
| 11-Mar    | 4.66        |
| 12-Mar    | 4.94        |
| 13-Mar    | 4.78        |
| 14-Mar    | 4.80        |
| 15-Mar    | 4.80        |
| 16-Mar    | 5.04        |
| 17-Mar    | 5.30        |
| 18-Mar    | 5.40        |
| slope = 1 | L2.0%       |
| 4 ફ       | gal         |
| 1000000 0 |             |



16 Days

Method 2: Aerator