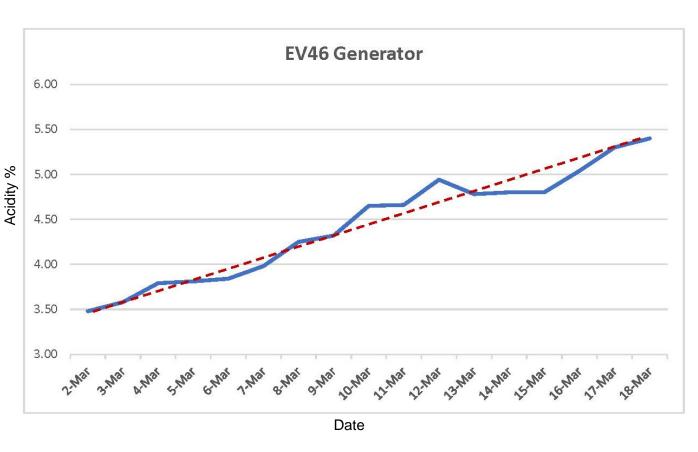

|

26 gal wine 4 days



Method 1: Malle-Schmickl Vinegar Generator



Generator with Heat Mat and Blanket

# Generator Sample Batch

#### **EV46**

| LV-10     |             |
|-----------|-------------|
| Date      | Acidity (%) |
| 2-Mar     | 3.48        |
| 3-Mar     | 3.58        |
| 4-Mar     | 3.79        |
| 5-Mar     | 3.81        |
| 6-Mar     | 3.84        |
| 7-Mar     | 3.98        |
| 8-Mar     | 4.25        |
| 9-Mar     | 4.32        |
| 10-Mar    | 4.65        |
| 11-Mar    | 4.66        |
| 12-Mar    | 4.94        |
| 13-Mar    | 4.78        |
| 14-Mar    | 4.80        |
| 15-Mar    | 4.80        |
| 16-Mar    | 5.04        |
| 17-Mar    | 5.30        |
| 18-Mar    | 5.40        |
| slope = 1 | L2.0%       |
| 4 ફ       | gal         |
| 1000000 0 |             |



16 Days

Method 2: Aerator



#### **Aerator Batch**

| E3 | r A |  |
|----|-----|--|
| EV | 4   |  |

| LV73    |             |              |
|---------|-------------|--------------|
| Date    | Acidity (%) | Alcohol % AB |
| 22-Jan  | 2.18        | 4.48         |
| 23-Jan  | 2.02        | -            |
| 24-Jan  | 1.82        | 3.7          |
| 25-Jan  | 1.90        | -            |
| 26-Jan  | 1.90        | =.           |
| 27-Jan  | 2.04        | 3.7          |
| 28-Jan  | 2.06        | =            |
| 29-Jan  | 2.09        | =            |
| 30-Jan  | 2.11        | =            |
| 31-Jan  | 2.21        | -            |
| 1-Feb   | 2.30        | 3.3          |
| 2-Feb   | 2.28        | -            |
| 3-Feb   | 2.42        | -            |
| 4-Feb   | 2.40        | -