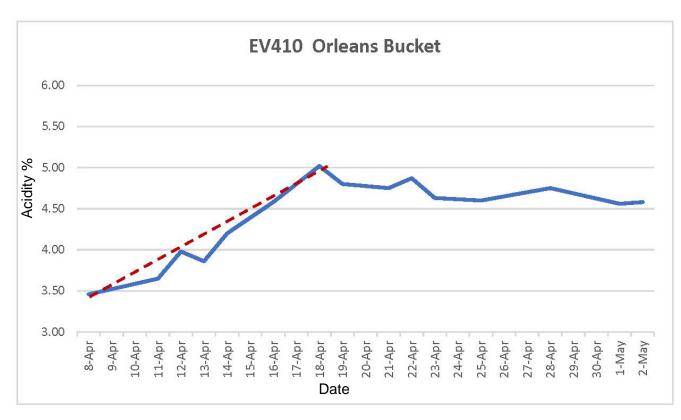

|
| 108     | oz          |              |
| 21      | days        |              |
|         |             |              |



# Method 3: Orleans Bucket



Mother of Vinegar Forming



#### Orleans Bucket Sample Batch

#### EV410

| Date      | Acidity (%) |
|-----------|-------------|
| 8-Apr     | 3.46        |
| 11-Apr    | 3.65        |
| 12-Apr    | 3.98        |
| 13-Apr    | 3.86        |
| 14-Apr    | 4.20        |
| 15-Apr    | 4.39        |
| 16-Apr    | 4.58        |
| 18-Apr    | 5.02        |
| 19-Apr    | 4.80        |
| 21-Apr    | 4.75        |
| 22-Apr    | 4.87        |
| 23-Apr    | 4.63        |
| 25-Apr    | 4.60        |
| 27-Apr    | 4.70        |
| 28-Apr    | 4.75        |
| 1-May     | 4.56        |
| 2-May     | 4.58        |
| slope = - | 12.2%       |



2 gal 11 days

# Method 4: Orleans Barrel



Fair Share Farm

Orleans Barrel Interior



Fair Share Farm

# Orleans Barrel Mother Formation

Fair Share Farm

# Orleans Barrel Sample Batch

#### EV412

| Date      | Acidity (%) |
|-----------|-------------|
| 19-Apr    | 3.31        |
| 21-Apr    | 3.12        |
| 23-Apr    | 3.31        |
| 25-Apr    | 3.48        |
| 29-Apr    | 3.89        |
| 2-May     | 4.32        |
| 5-May     | 4.70        |
| 8-May     | 4.80        |
| 12-May    | 5.28        |
| 13-May    | 5.35        |
| 15-May    | 5.35        |
| 16-May    | 5.28        |
| slope = 9 | 9.3%        |
| 15 ફ      | gal         |
| 24 (      | days        |
|           |             |



Raw American Elderberry Vinegar Enjoy voir complimentary voice Susable to Vinesar It has b