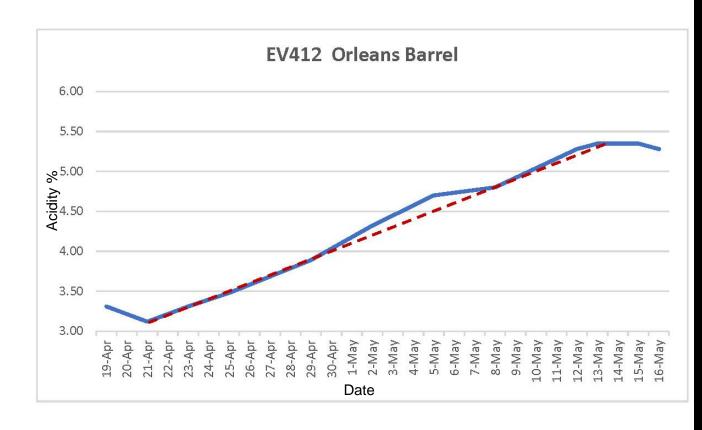

|
| 1-May     | 4.56        |
| 2-May     | 4.58        |
| slope = - | 12.2%       |



2 gal 11 days

# Method 4: Orleans Barrel



Fair Share Farm

Orleans Barrel Interior



Fair Share Farm

# Orleans Barrel Mother Formation

Fair Share Farm

# Orleans Barrel Sample Batch

#### EV412

| Date      | Acidity (%) |
|-----------|-------------|
| 19-Apr    | 3.31        |
| 21-Apr    | 3.12        |
| 23-Apr    | 3.31        |
| 25-Apr    | 3.48        |
| 29-Apr    | 3.89        |
| 2-May     | 4.32        |
| 5-May     | 4.70        |
| 8-May     | 4.80        |
| 12-May    | 5.28        |
| 13-May    | 5.35        |
| 15-May    | 5.35        |
| 16-May    | 5.28        |
| slope = 9 | 9.3%        |
| 15 ફ      | gal         |
| 24 (      | days        |
|           |             |



Raw American Elderberry Vinegar Enjoy voir complimentary voice Susable to Vinesar It has been produced for special to the specia ICAN ELDERBERM Fresh Balsal Fair Share Farm

Health Components Analyses -45 **Mizzou** 

University of Missouri

# Healthful Components Analysis



| PROCESSING STEP          | Quercetin                               |
|--------------------------|-----------------------------------------|
| JUICE                    | 0 1000000000000000000000000000000000000 |
| EJ35_1 JUICE             | 230,694.25                              |
| EJ35_2                   | 236,675.47                              |
| EJ35_3                   | 209,618.72                              |
| WINE                     |                                         |
| EW310_1 WINE FROM JUIC