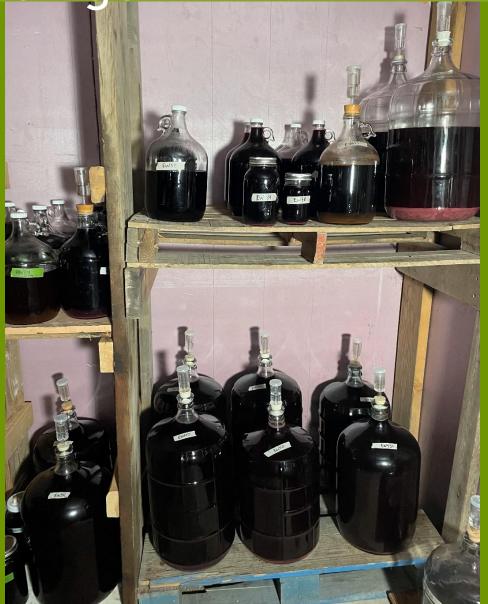

5.88      | 0.27       |
| EV42    | 5.64      | 5.50      | 0.14       |
| EV310   | 4.36      | 4.68      | -0.32      |
| EC48    | 5.32      | 5.38      | -0.06      |
| average | 5.37      | 5.36      | 0.01       |

# Wine from Juice

#### EW310

Start: 20.5 gallons juice @ 9 °Brix

10 gallon @ 12 °Brix solution

7.7 lbs raw organic sugar

Proofed EC-1118 yeast (saccharomyces bayanus)

Ferment to 0 °Brix

Store wine in glass @ 55 °F

| Days | °Brix | Temp °F |
|------|-------|---------|
| 0    | 12.00 | -       |
| 1.30 | 10.50 | 67      |
| 1.42 | 10.80 | -       |
| 2.25 | 10.80 | 66      |
| 2.66 | 5.20  | _       |
| 3.25 | 1.50  | 75      |
| 3.38 | 4.50  | 72      |
| 4.29 | 1.40  | 68      |
| 5.24 | 0.00  | 66.00   |

25 gal wine 5 days



Gunk from Skins



"Cave" Storage



Generator with 13 Gallon Reservoir

Fair Share Farm

Emptying and Refilling Orleans Barrel



Fair Share Farm

Orleans Barrel Mother after Re-fill

Fair Share Farm