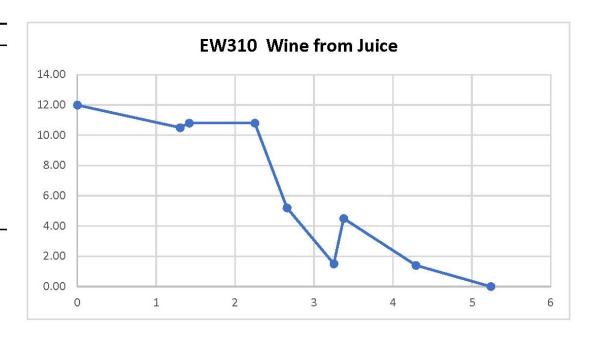

difference |
| EV44    | 6.15      | 5.88      | 0.27       |
| EV42    | 5.64      | 5.50      | 0.14       |
| EV310   | 4.36      | 4.68      | -0.32      |
| EC48    | 5.32      | 5.38      | -0.06      |
| average | 5.37      | 5.36      | 0.01       |

# Wine from Juice

#### EW310

Start: 20.5 gallons juice @ 9 °Brix

10 gallon @ 12 °Brix solution

7.7 lbs raw organic sugar

Proofed EC-1118 yeast (saccharomyces bayanus)

Ferment to 0 °Brix

Store wine in glass @ 55 °F

| Days | °Brix | Temp °F |
|------|-------|---------|
| 0    | 12.00 | -       |
| 1.30 | 10.50 | 67      |
| 1.42 | 10.80 | -       |
| 2.25 | 10.80 | 66      |
| 2.66 | 5.20  | _       |
| 3.25 | 1.50  | 75      |
| 3.38 | 4.50  | 72      |
| 4.29 | 1.40  | 68      |
| 5.24 | 0.00  | 66.00   |

25 gal wine 5 days



Gunk from Skins



"Cave" Storage



Generator with 13 Gallon Reservoir

Fair Share Farm

Emptying and Refilling Orleans Barrel



Fair Share Farm

Orleans Barrel Mother after Re-fill

Fair Share Farm