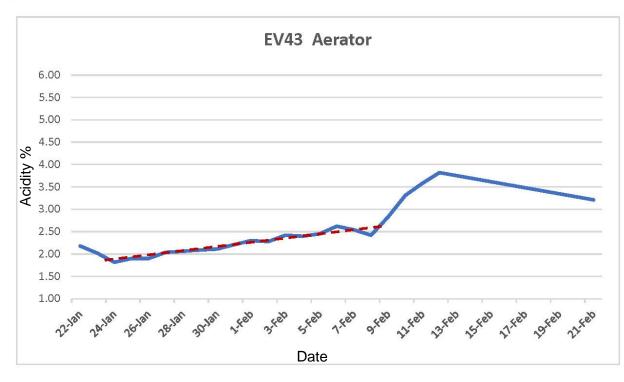

| =            |
| 30-Jan  | 2.11        | =            |
| 31-Jan  | 2.21        | -            |
| 1-Feb   | 2.30        | 3.3          |
| 2-Feb   | 2.28        | -            |
| 3-Feb   | 2.42        | -            |
| 4-Feb   | 2.40        | -            |
| 5-Feb   | 2.45        | =            |
| 6-Feb   | 2.62        | =            |
| 7-Feb   | 2.54        | 2.54         |
| 8-Feb   | 2.42        | =            |
| 9-Feb   | 2.83        | -            |
| 10-Feb  | 3.31        | -            |
| 11-Feb  | 3.58        | -            |
| 12-Feb  | 3.82        | 0.35         |
| 21-Feb  | 3.21        | =            |
| slope = | -2.3%       |              |
| 108     | oz          |              |
| 21      | days        |              |
|         |             |              |



# Method 3: Orleans Bucket



Mother of Vinegar Forming



#### Orleans Bucket Sample Batch

#### EV410

| Date      | Acidity (%) |
|-----------|-------------|
| 8-Apr     | 3.46        |
| 11-Apr    | 3.65        |
| 12-Apr    | 3.98        |
| 13-Apr    | 3.86        |
| 14-Apr    | 4.20        |
| 15-Apr    | 4.39        |
| 16-Apr    | 4.58        |
| 18-Apr    | 5.02        |
| 19-Apr    | 4.80        |
| 21-Apr    | 4.75        |
| 22-Apr    | 4.87        |
| 23-Apr    | 4.63        |
| 25-Apr    | 4.60        |
| 27-Apr    | 4.70        |
| 28-Apr    | 4.75        |
| 1-May     | 4.56        |
| 2-May     | 4.58        |
| slope = - | 12.2%       |



2 gal 11 days

# Method 4: Orleans Barrel



Fair Share Farm

Orleans Barrel Interior



Fair Share Farm

# Orleans Barrel Mother