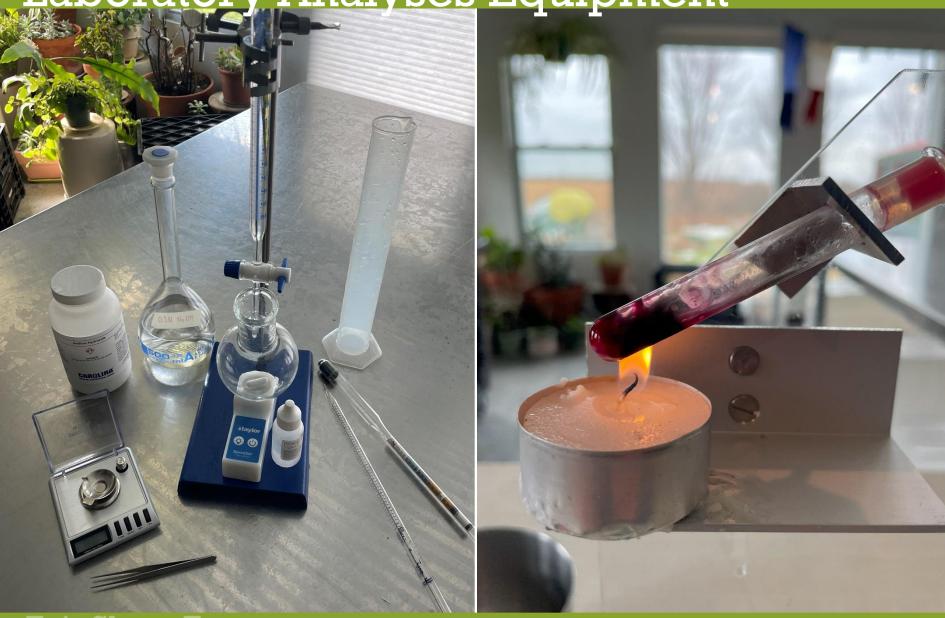

ed about 50 different kinds of



vinegar, a special selection of these you can degust at the theoretical day. In the practical part of the course you make a vinegar mother by yourself which you can take home. You work with the surface process, start and finish a vinegar

fermenter (generator process), analyze acetic acid content and alcohol content. Further you can chose to take away three different vinegars from our sortiment. You have no time or possibility to attend our hands-on workshops? We host also online courses on fermenting vinegar. Further we offer short films, covering special themes in preparing vinegar.

**WORKSHOP - CONTENT** 

WORKSHOP - ENROLL

**ONLINE COURSE** 

Current developments and new features you can find in our free Newsletter.



Laboratory Analyses Equipment



Juicing



Winemaking

Fair Share Farm

#### Wine from Pomace

#### EW311

Start: 208 lb pomace @ 9 °Brix +/-13 gallon (108 lb) @ 12 °Brix solution

3.1 lbs raw organic sugar

Proofed EC-1118 yeast (saccharomyces bayanus)

Ferment to 0 °Brix

Remove 114 lb pomace at end of fermentation

Store wine in glass @ 55 °F

| Days | °Brix | Temp °F |
|------|-------|---------|
| 0    | 11.00 | 72      |
| 1.21 | 9.00  | 74      |
| 1.88 | 5.00  | 75      |
| 2.90 | 1.80  | 76      |
| 3.88 | 0.00  | 70      |

26 gal wine 4 days



Method 1: Malle-Schmickl Vinegar Generator



Generator with Heat Mat and Blanket

# Generator Sample Batch

#### **EV46**

| LV-10     |             |
|-----------|-------------|
| Date      | Acidity (%) |
| 2-Mar     | 3.48        |
| 3-Mar     | 3.58        |
| 4-M