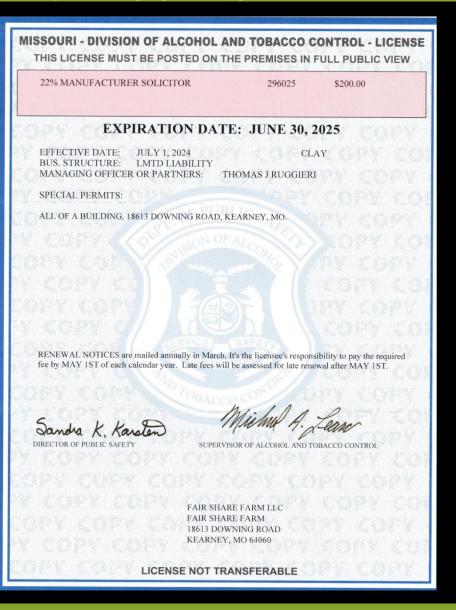

# MO ATC Bureau Winery Licensing

PROCEDURE FOR APPLYING FOR A MANUFACTURER LIQUOR LICENSE (pursuant to section 311.180, RSMo.)

Missouri Department of Public Safety Division of Alcohol and Tobacco Control