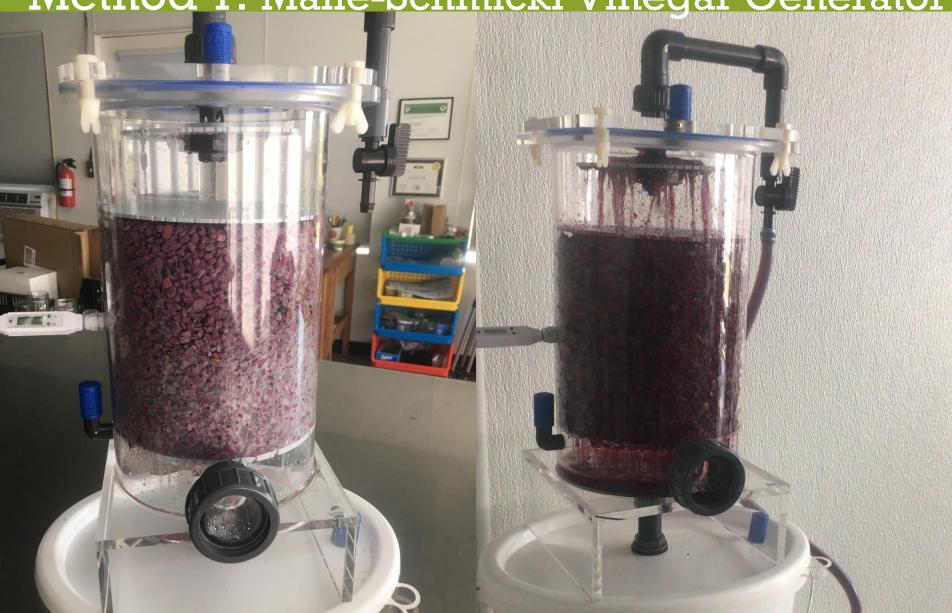

# SARE Project Work Plan

- Winery permitting
- Vinegar research and on-line course
- Juicing and winemaking
- Vinegar production evaluation (4 methods)
- Evaluate health chemistry
- Evaluate culinary benefits, public demand
- Evaluate restaurant production of vinegar