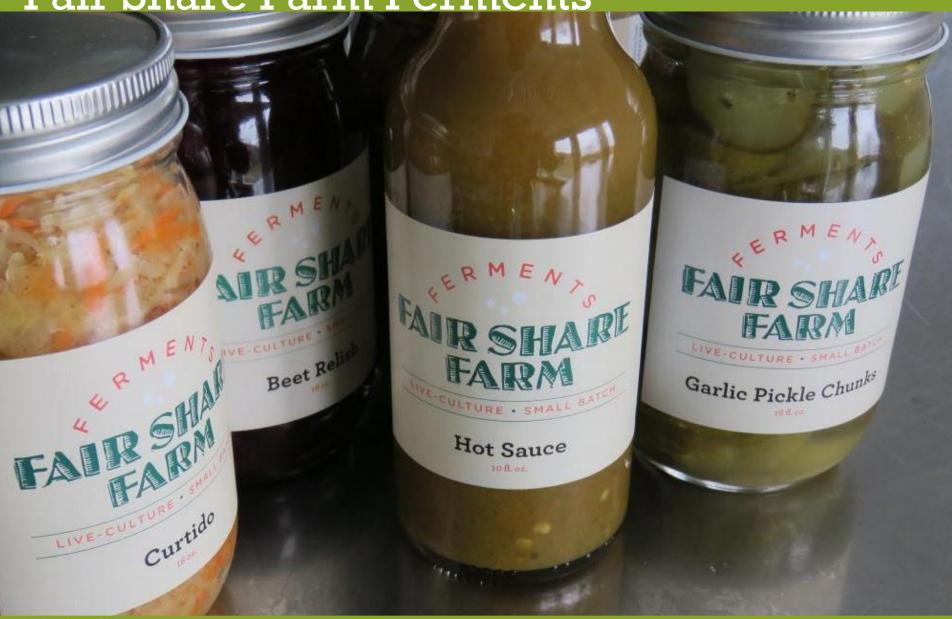

Osage) □ Marysville Chillicothe Phillipsburg Saint Joseph Očhéthi Šakówin 🚨 Marceline Hannibal Atchison Missouri Beloit Holton Chevenne Moberly Clay Center Goodland Kaá<sup>n</sup>ze. Manhattan Mexico Oakley Kansas City Marshall Topeka Troy Columbia Alton Arapaho Kaá°ze Ellsworth St. Louis Council Grove Ottawa Jefferson City Leoti Scott City KANSAS Emporia herson MISSOURI Las Animas Lamar Syracuse Rolla lola Nevada St. Robert Farmington Wich Osage Lebanon Osage Mark Twain Howard Pittsburg **National Forest** Parsons Springfield Joplin Coffeyville Comanche National Monett Grassland Bartlesville Boise City 64 Quapaw West Plains Branson [Gáui[dòñ:gyà (Kiowa) Clayton Cherokee Mountain Home Pryor Creek Village (c) mapbox Harrison



18 Years of Community Supported Ag

Fair Share Farm Ferments



# SARE Project Work Plan

- Winery permitting
- Vinegar research and on-line course
- Juicing and winemaking
- Vinegar production evaluation (4 methods)
- Evaluate health chemistry
- Evaluate culinary benefits, public demand
- Evaluate restaurant production of vinegar

# MO ATC Bureau Winery Licensing



PROCEDURE FOR APPLYING FOR A MANUFACTURER LIQUOR LICENSE (pursuant to section 311.180, RSMo.)

#### ALLOW 10 - 21 DAYS FOR PROCESSING

- 1. APPLICATION FOR MANUFACTURER-SOLICITOR Completed application form filled out in black ink or typed, signed by the applicant(s) or managing officer and notarized.
- LICENSE FEE Money Order or Cashier's check made payable to the Director of Revenue,
   State of Missouri, for the correct amount of pro-rated license fee.
- 3. CRIMINAL RECORD CHECK Submis