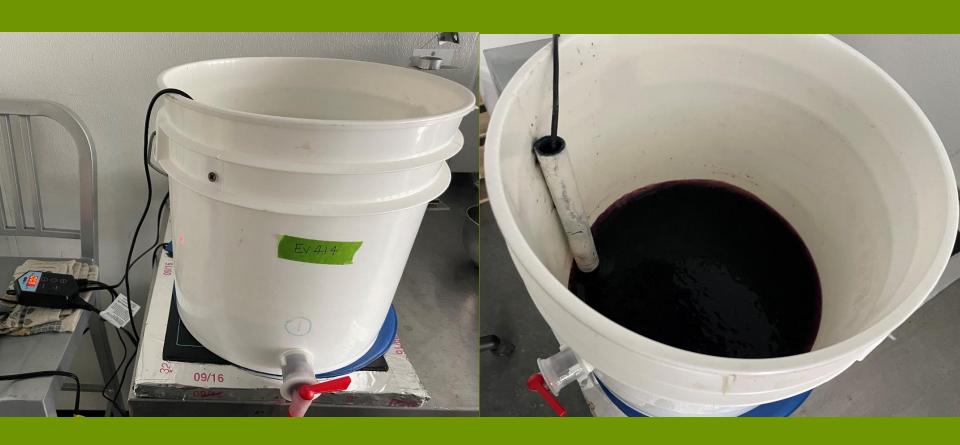

| 2.11        | =            |
| 31-Jan  | 2.21        | -            |
| 1-Feb   | 2.30        | 3.3          |
| 2-Feb   | 2.28        | -            |
| 3-Feb   | 2.42        | -            |
| 4-Feb   | 2.40        | -            |
| 5-Feb   | 2.45        | =            |
| 6-Feb   | 2.62        | =            |
| 7-Feb   | 2.54        | 2.54         |
| 8-Feb   | 2.42        | =            |
| 9-Feb   | 2.83        | -            |
| 10-Feb  | 3.31        | -            |
| 11-Feb  | 3.58        | -            |
| 12-Feb  | 3.82        | 0.35         |
| 21-Feb  | 3.21        | =            |
| slope = | -2.3%       |              |
| 108     | oz          |              |
| 21      | days        |              |
|         |             |              |



# Method 3: Orleans Bucket



Mother of Vinegar Forming



#### Orleans Bucket Sample Batch

#### EV410

| Date      | Acidity (%) |
|-----------|-------------|
| 8-Apr     | 3.46        |
| 11-Apr    | 3.65        |
| 12-Apr    | 3.98        |
| 13-Apr    | 3.86        |
| 14-Apr    | 4.20        |
| 15-Apr    | 4.39        |
| 16-Apr    | 4.58        |
| 18-Apr    | 5.02        |
| 19-Apr    | 4.80        |
| 21-Apr    | 4.75        |
| 22-Apr    | 4.87        |
| 23-Apr    | 4.63        |
| 25-Apr    | 4.60        |
| 27-Apr    | 4.70        |
| 28-Apr    | 4.75        |
| 1-May     | 4.56        |
| 2-May     | 4.58        |
| slope = - | 12.2%       |



2 gal 11 days

# Method 4: Orleans Barrel



Fair Share Farm

Orleans Barrel Interior



Fair Share Farm

# Orleans Barrel Mother Formation

Fair Share Farm

#