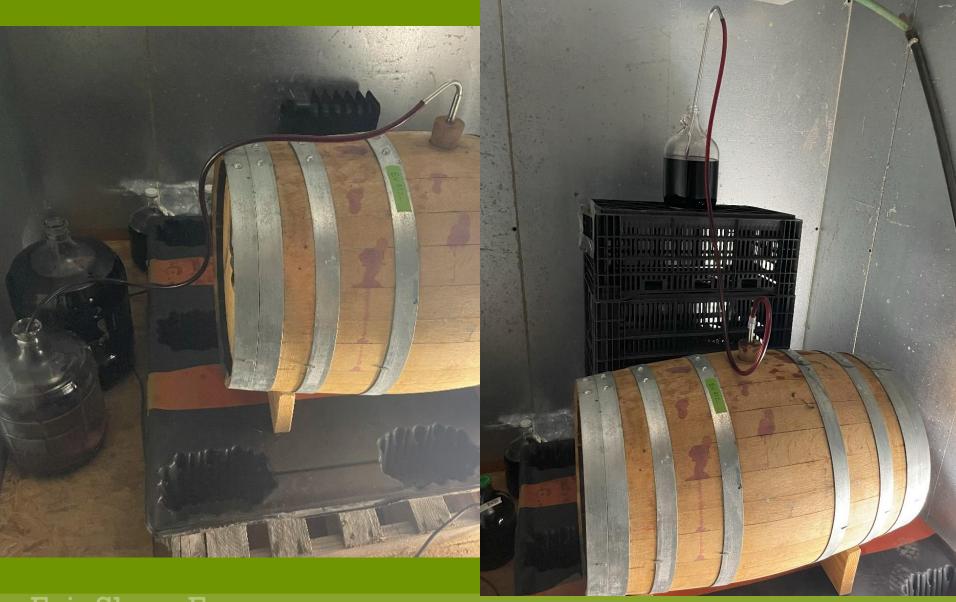

| 4.68      | -0.32      |
| EC48    | 5.32      | 5.38      | -0.06      |
| average | 5.37      | 5.36      | 0.01       |

# Wine from Juice

#### EW310

Start: 20.5 gallons juice @ 9 °Brix

10 gallon @ 12 °Brix solution

7.7 lbs raw organic sugar

Proofed EC-1118 yeast (saccharomyces bayanus)

Ferment to 0 °Brix

Store wine in glass @ 55 °F

| Days | °Brix | Temp °F |
|------|-------|---------|
| 0    | 12.00 | -       |
| 1.30 | 10.50 | 67      |
| 1.42 | 10.80 | -       |
| 2.25 | 10.80 | 66      |
| 2.66 | 5.20  | _       |
| 3.25 | 1.50  | 75      |
| 3.38 | 4.50  | 72      |
| 4.29 | 1.40  | 68      |
| 5.24 | 0.00  | 66.00   |

25 gal wine 5 days



Gunk from Skins



"Cave" Storage



Generator with 13 Gallon Reservoir

Fair Share Farm

Emptying and Refilling Orleans Barrel



Fair Share Farm

Orleans Barrel Mother after Re-fill

Fair Share Farm