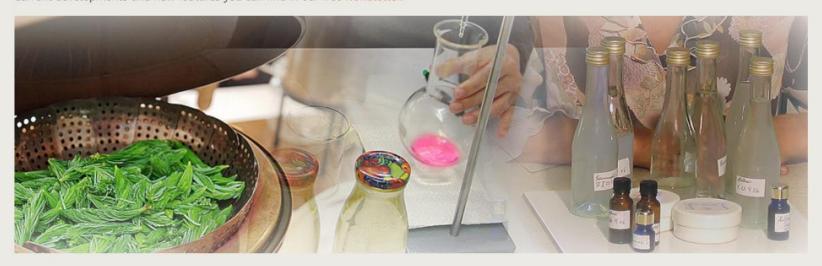

a vinegar mother. We have produced about 50 different kinds of



vinegar, a special selection of these you can degust at the theoretical day. In the practical part of the course you make a vinegar mother by yourself which you can take home. You work with the surface process, start and finish a vinegar

fermenter (generator process), analyze acetic acid content and alcohol content. Further you can chose to take away three different vinegars from our sortiment. You have no time or possibility to attend our hands-on workshops? We host also online courses on fermenting vinegar. Further we offer short films, covering special themes in preparing vinegar.

**WORKSHOP - CONTENT** 

WORKSHOP - ENROLL

**ONLINE COURSE** 

Current developments and new features you can find in our free Newsletter.



Laboratory Analyses Equipment



Juicing



Winemaking

Fair Share Farm

#### Wine from Pomace

#### EW311

Start: 208 lb pomace @ 9 °Brix +/-13 gallon (108 lb) @ 12 °Brix solution

3.1 lbs raw organic sugar

Proofed EC-1118 yeast (saccharomyces bayanus)

Ferment to 0 °Brix

Remove 114 lb pomace at end of fermentation

Store wine in glass @ 55 °F

| Days | °Brix | Temp °F |
|------|-------|---------|
| 0    | 11.00 | 72      |
| 1.21 | 9.00  | 74      |
| 1.88 | 5.00  | 75      |
| 2.90 | 1.80  | 76      |
| 3.88 | 0.00  | 70      |

26 gal wine 4 days



Method 1: Malle-Schmickl Vinegar Generator



Generator with Heat Mat and Blanket

# Generator Sample Batch

#### **EV46**

| LV-10     |             |
|-----------|-------------|
| Date      | Acidity (%) |
| 2-Mar     | 3.48        |