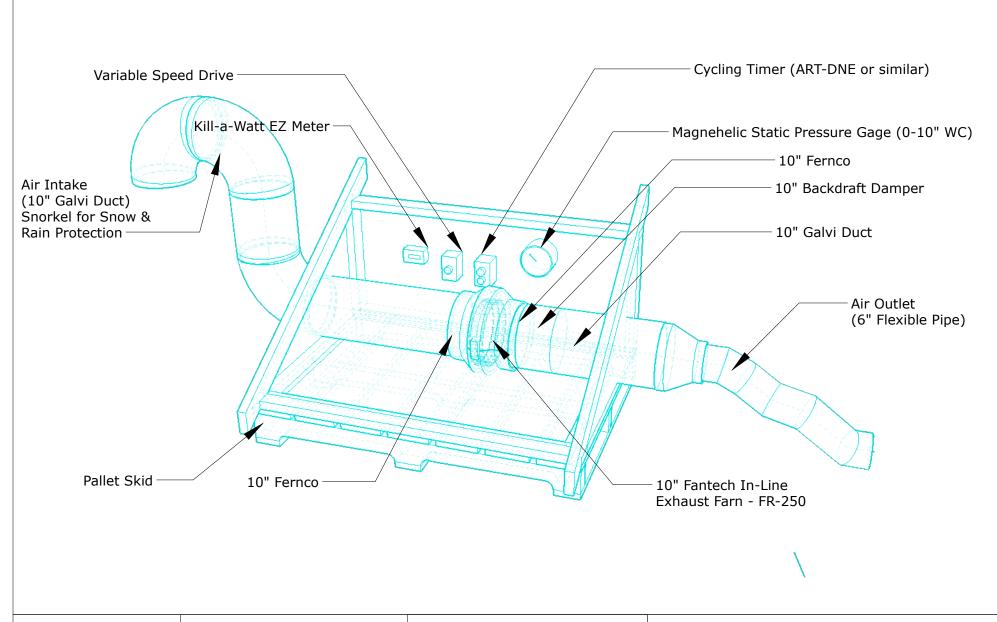

## Mobile Blower & Controls Unit On Skids

Kingdom View Compost Lyndonville, VT Compost Technical Services, LLC. Cambridge, MA • Worcester, VT (802) 224-6888 www.composttechnicalservices.com

> Technical Lead James McSweeney

| RFV | VIC. |
|-----|------|
|     |      |

|   | MM/DD/YY   | REMARKS                                    |
|---|------------|--------------------------------------------|
| 1 | 10/14/2015 | DRAFT FOR REVIEW: CONFIGURATION MAY CHANGE |
| 2 | 11/12/2015 | FINAL DESIGN FOR BUILD                     |
| 3 | //         |                                            |
| 4 | //         |                                            |
| 5 | //         | <b>::</b>                                  |