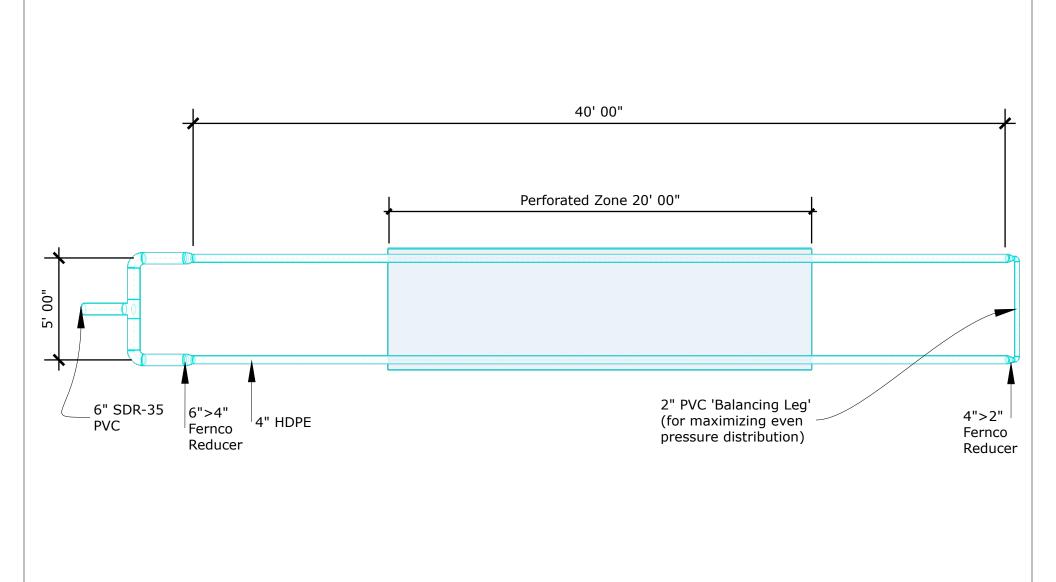

#### Mobile Above Ground Aeration Manifold

Kingdom View Compost Lyndonville, VT

Compost Technical Services, LLC. Cambridge, MA • Worcester, VT (802) 224-6888 www.composttechnicalservices.com

> Technical Lead James McSweeney

| REVI | CIO | NIC |
|------|-----|-----|
|      |     |     |

|   | MM/DD/YY   | REMARKS                                                      |  |  |  |
|---|------------|--------------------------------------------------------------|--|--|--|
| 1 | 10/14/2015 | HDPE pipes can be removed using tractor & pipe "towing head" |  |  |  |
| 2 | 11/12/2015 | FINAL DESIGN FOR BUILD                                       |  |  |  |
| 3 | //         |                                                              |  |  |  |
| 4 | //         |                                                              |  |  |  |
| 5 | //         |                                                              |  |  |  |
|   |            |                                                              |  |  |  |