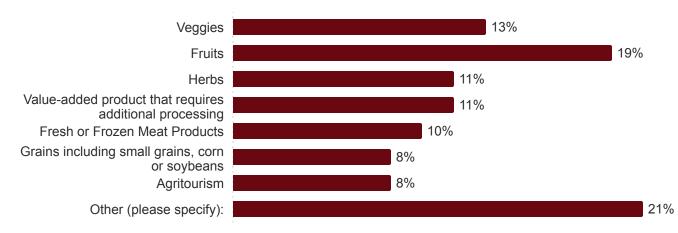

## How old are you?

What kind of agricultural products does your farm operation produce? Select all that apply.