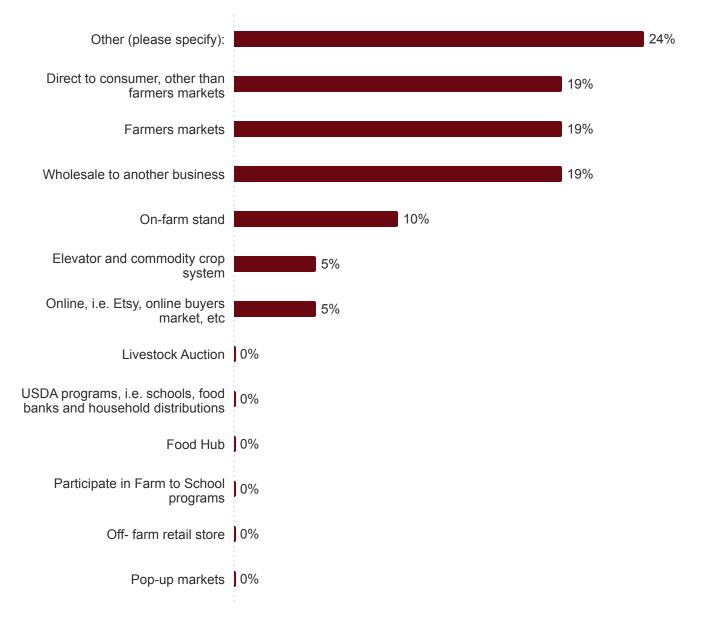

What is the primary way you market or sell your agricultural products? You will have a chance in the next question to choose more ways besides your primary way of marketing.