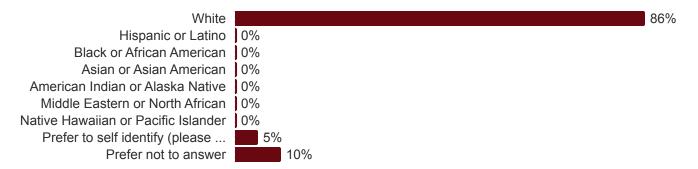

#### What is your race or ethnicity? Select all that apply.

Prefer to self identify (please specify):

american