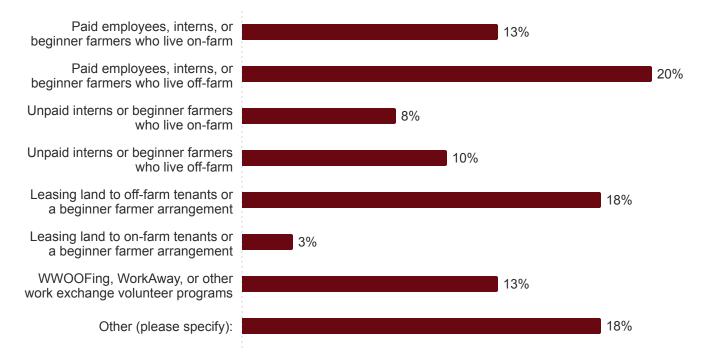

# What types of farm mentorship or farm management succession processes have you tried (successfully or unsuccessfully)? Select all that apply.