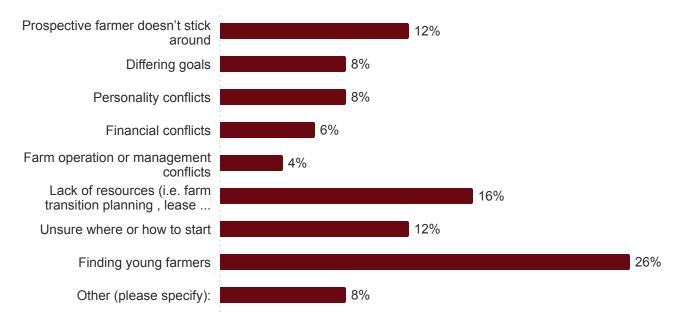

### What are the primary obstacles and challenges that you have faced in finding non-

### traditional farm transition options?