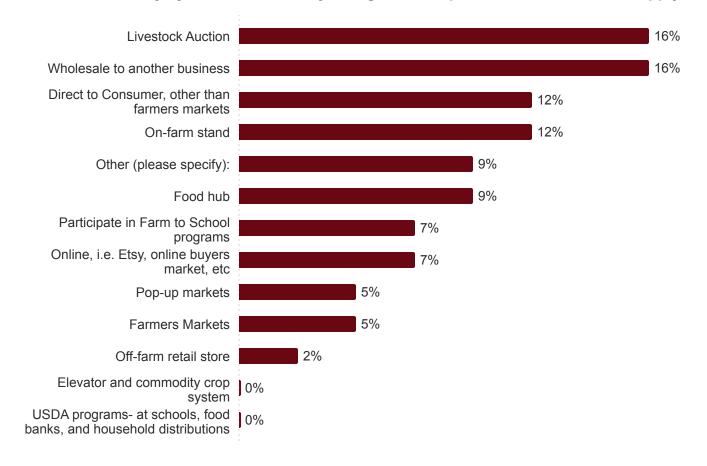

#### What are other ways you sell or market your agricultural products? Select all that apply.