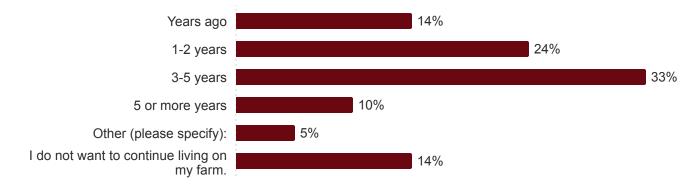

I don't know yet.

Beginning farmer didn't listen to advice and wouldn't work the hours needed to get the work done

Assuming that you want to continue living on your farm, how soon do you want to start the farm management transition process?