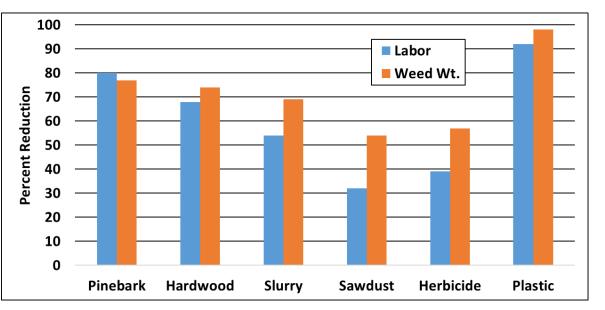

## Weed Control in Large Container Woody Plant Production with Mulch

Chris Marble and Shawn Steed

| Treatment                                              | Reduction in<br>Weeding Time | Reduction in<br>Weed Weight |
|--------------------------------------------------------|------------------------------|-----------------------------|
| Pinebark nuggets                                       | 80 ab                        | 77 ab                       |
| Pinebark + tackifier                                   | 61 bcd                       | 82 ab                       |
| Hardwood mulch                                         | 68 abc                       | 74 ab                       |
| Hardwood + tackifier                                   | 38 d                         | 30 cd                       |
| Newspaper slurry                                       | 54 bcd                       | 69 ab                       |
| Pinebark + Slurry                                      | 83 ab                        | 88 a                        |
| Sawdust                                                | 32 d                         | 54 bc                       |
| Sawdust + tackifier                                    | 37 d                         | 22 d                        |
| Herbicide control                                      | 39 cd                        | 57 bc                       |
| Plastic                                                | 92 a                         | 98 a                        |
| *Means within a column are not significantly different |                              |                             |
| (LSD, 0.05).                                           |                              |                             |