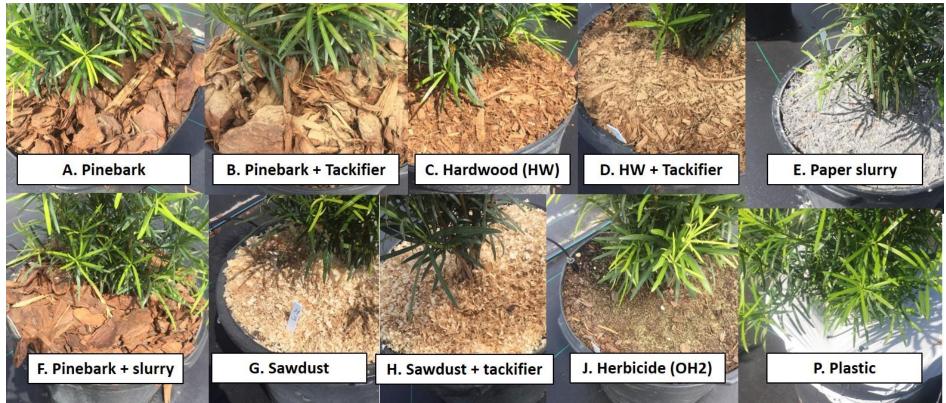

## Weed Control in Large Container Woody Plant Production with Mulch

Chris Marble and Shawn Steed

| Treatment                                              | Reduction in<br>Weeding Time | Reduction in<br>Weed Weight |
|--------------------------------------------------------|------------------------------|-----------------------------|
| Pinebark nuggets                                       | 80 ab                        | 77 ab                       |
| Pinebark + tackifier                                   | 61 bcd                       | 82 ab                       |
| Hardwood mulch                                         | 68 abc                       | 74 ab                       |
| Hardwood + tackifier                                   | 38 d                         | 30 cd                       |
| Newspaper slurry                                       | 54 bcd                       | 69 ab                       |
| Pinebark + Slurry                                      | 83 ab                        | 88 a                        |
| Sawdust                                                | 32 d                         | 54 bc                       |
| Sawdust + tackifier                                    | 37 d                         | 22 d                        |
| Herbicide control                                      | 39 cd                        | 57 bc                       |
| Plastic                                                | 92 a                         | 98 a                        |
| *Means within a column are not significantly different |                              |                             |
| (LSD, 0.05).                                           |                              |                             |