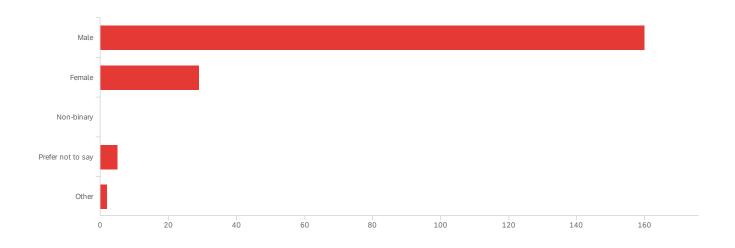

## Gender ID - What is your gender identity?

| # | Field             | Choice C | Count |
|---|-------------------|----------|-------|
| 1 | Male              | 81.63%   | 160   |
| 2 | Female            | 14.80%   | 29    |
| 3 | Non-binary        | 0.00%    | 0     |
| 4 | Prefer not to say | 2.55%    | 5     |
| 5 | Other             | 1.02%    | 2     |
|   |                   |          | 196   |