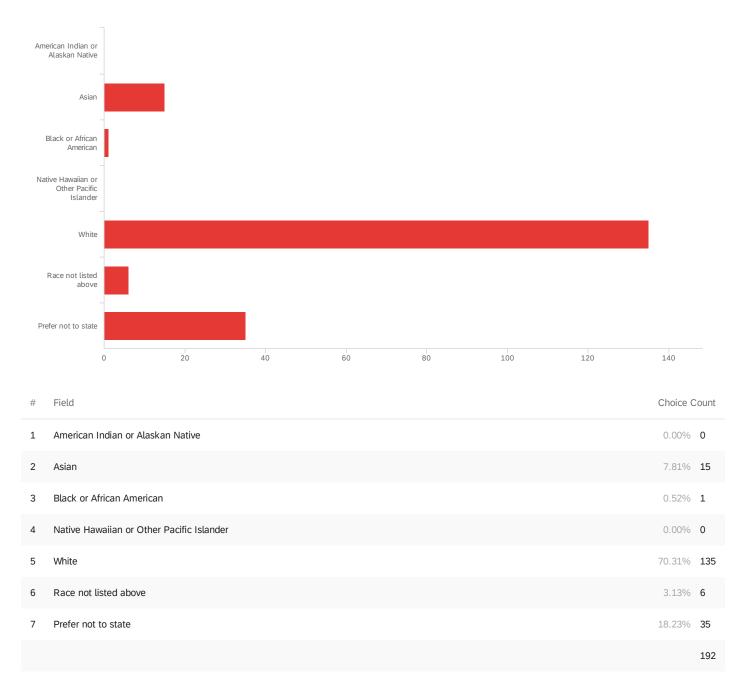

----------------|----------|-------|
| 1 | Male              | 81.63%   | 160   |
| 2 | Female            | 14.80%   | 29    |
| 3 | Non-binary        | 0.00%    | 0     |
| 4 | Prefer not to say | 2.55%    | 5     |
| 5 | Other             | 1.02%    | 2     |
|   |                   |          | 196   |

Showing rows 1 - 6 of 6

#### Gender ID\_5\_TEXT - Other

Other

Irish?

why does it matter

## Hispanic/Latino - Are you Hispanic/Latino?



| # | Field               | Choice C | Count |
|---|---------------------|----------|-------|
| 1 | yes                 | 6.74%    | 13    |
| 2 | no                  | 82.38%   | 159   |
| 3 | prefer not to state | 10.88%   | 21    |
|   |                     |          | 193   |

Showing rows 1 - 4 of 4

### Race Ethinicity - What is your race?



Showing rows 1 - 8 of 8

#### **End of Report**