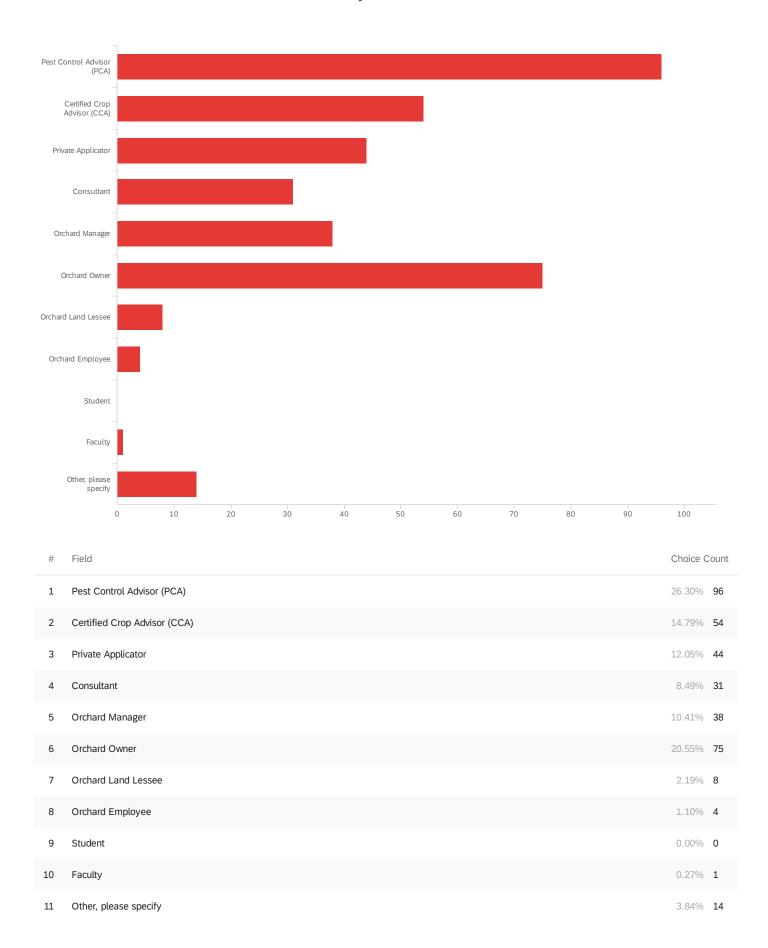

----------------------|----------------------|----------------------|------------------|-------------------|-------|
| 1 | I recommend this training to be offered again.          | 4.49% <b>7</b>       | 0.64% 1              | 17.31% <b>27</b> | 77.56% 121        | 156   |
| 2 | The training content matched the description.           | 4.49% <b>7</b>       | 0.64% 1              | 17.95% 28        | 76.92% 120        | 156   |
| 3 | The information presented is relevant to my work.       | 4.52% <b>7</b>       | 1.29% 2              | 15.48% <b>24</b> | 78.71% 122        | 155   |
| 4 | The presenters created a positive learning environment. | 4.49% <b>7</b>       | 0.64% 1              | 16.67% <b>26</b> | 78.21% <b>122</b> | 156   |

## Title - Select the title that best describes you:



# Field Choice Count

365

#### Showing rows 1 - 12 of 12

| Title_11_TEXT - Other, please specify |
|---------------------------------------|
| Other, please specify                 |
| Researcher                            |
| NRCS                                  |
| UCANR employee                        |
| grower                                |
| Researcher                            |
| QAL                                   |
| Crop Insurance                        |
| Industry representative               |
| Agronomist                            |
| Researcher                            |
| Nursery sales                         |
| QAL                                   |
| farm advisor                          |
| Industry Rep.                         |
|