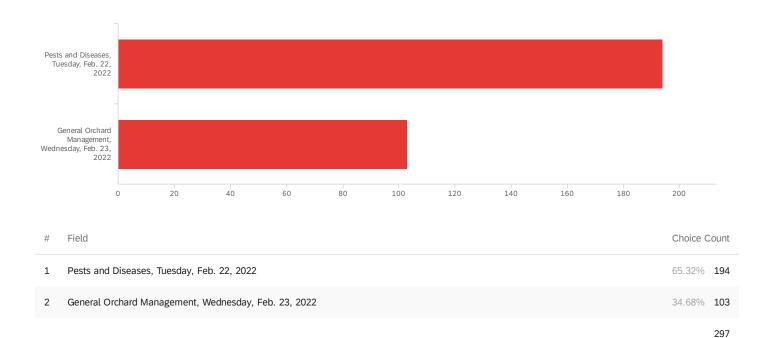

## Session Option - Please select the session(s) you attended:

Showing rows 1 - 3 of 3