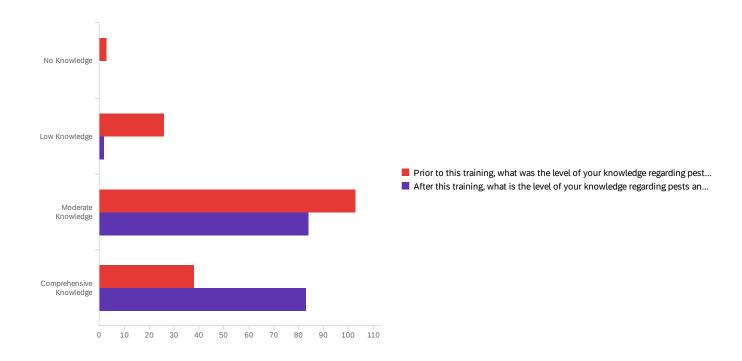

## Before and after P&D - Please provide a response for each statement below:

| # | Field                                                                                      | Minimum | Maximum | Mean | Std<br>Deviation | Variance | Count |
|---|--------------------------------------------------------------------------------------------|---------|---------|------|------------------|----------|-------|
| 1 | Prior to this training, what was the level of your knowledge regarding pests and diseases? | 1.00    | 4.00    | 3.04 | 0.67             | 0.45     | 170   |
| 2 | After this training, what is the level of your knowledge regarding pests and diseases?     | 2.00    | 4.00    | 3.48 | 0.52             | 0.27     | 169   |

| # | Field                                                                                      | No<br>Knowledge | Low<br>Knowledge | Moderate<br>Knowledge | Comprehensive<br>Knowledge | Total |
|---|--------------------------------------------------------------------------------------------|-----------------|------------------|-----------------------|----------------------------|-------|
| 1 | Prior to this training, what was the level of your knowledge regarding pests and diseases? | 1.76% 3         | 15.29% <b>26</b> | 60.59% 103            | 22.35% <b>38</b>           | 170   |
| 2 | After this training, what is the level of your knowledge regarding pests and diseases?     | 0.00% 0         | 1.18% 2          | 49.70% <b>84</b>      | 49.11% 83                  | 169   |