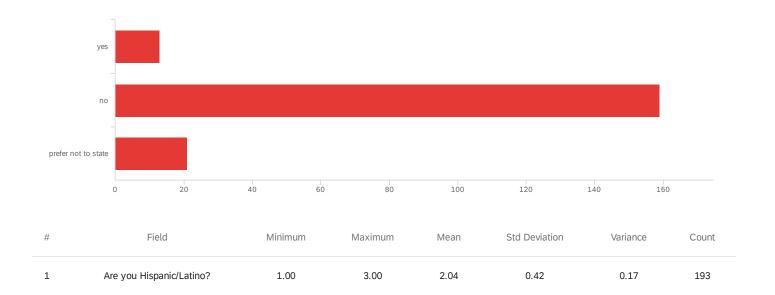

## Hispanic/Latino - Are you Hispanic/Latino?

| # | Field               | Choice C | Count |
|---|---------------------|----------|-------|
| 1 | yes                 | 6.74%    | 13    |
| 2 | no                  | 82.38%   | 159   |
| 3 | prefer not to state | 10.88%   | 21    |
|   |                     |          | 193   |