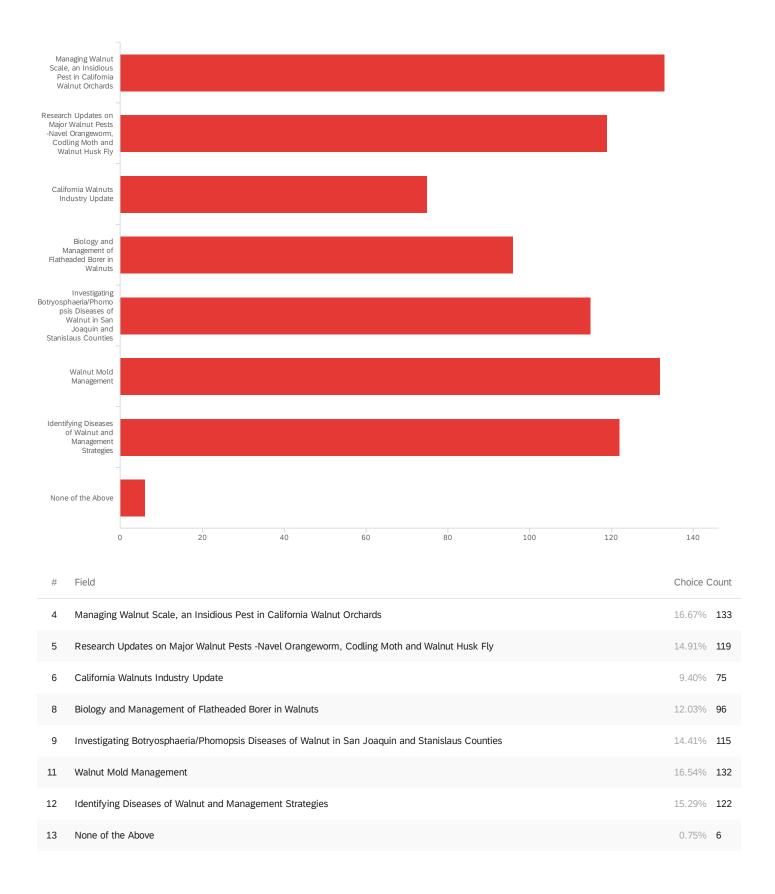

### Useful P&D - In terms of the Pests and Diseases session, please select the topics that

#### were useful to you:

# Field Choice Count

855

Showing rows 1 - 9 of 9