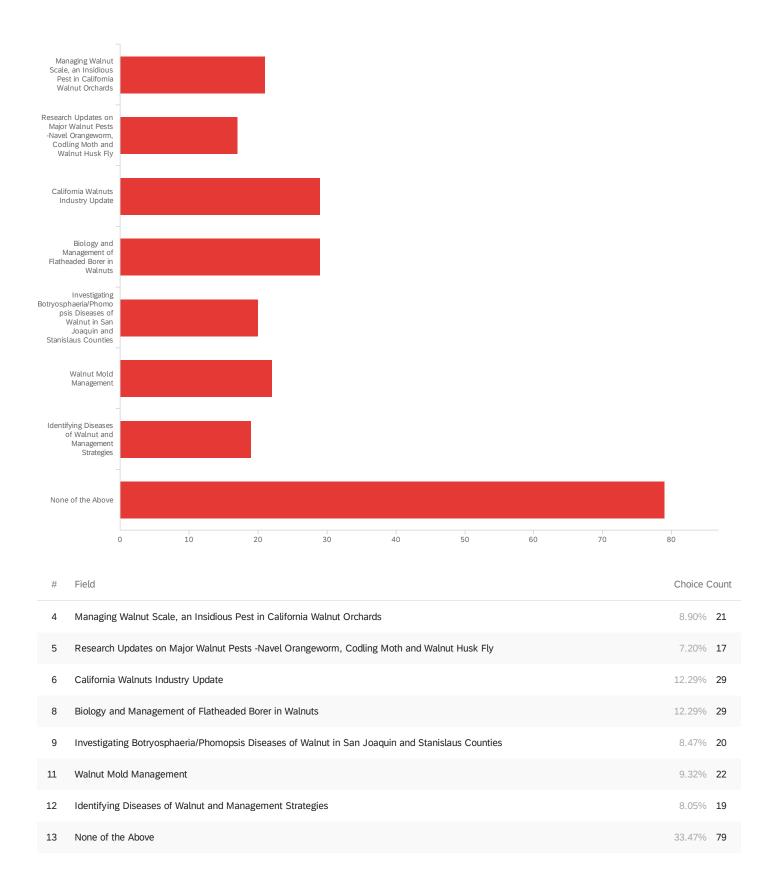

#### Not Useful P&D - In terms of the Pests and Diseases session, please select the topics

#### that were not useful to you:

# Field Choice Count

236

Showing rows 1 - 9 of 9