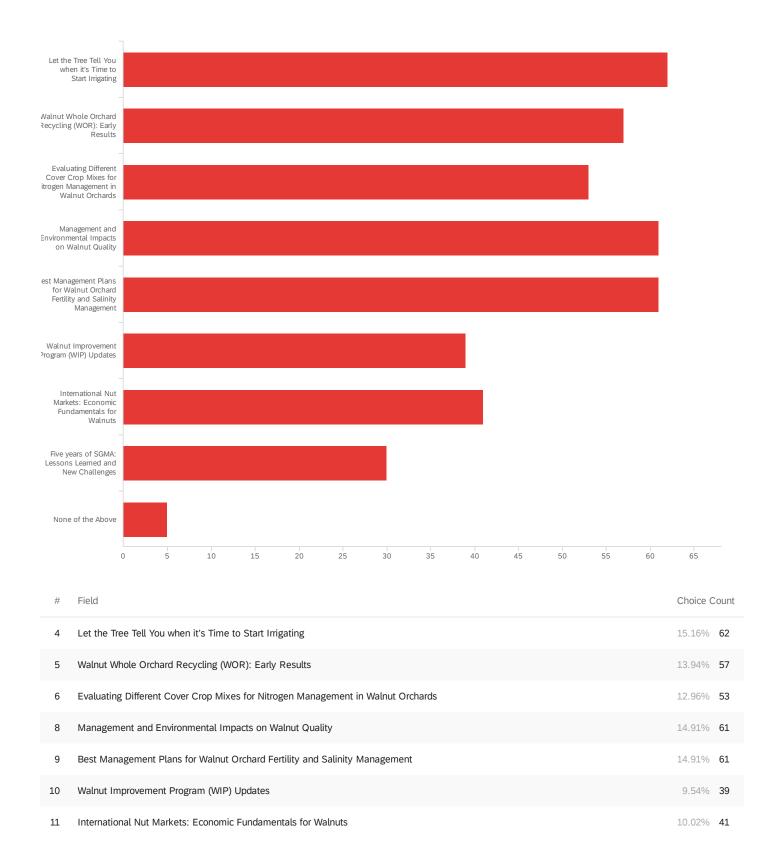

# Useful GOM - In terms of the General Orchard Management session, please select the topics that were useful to you:

| #  | Field                                                  | Choice C | Count |
|----|--------------------------------------------------------|----------|-------|
| 12 | Five years of SGMA: Lessons Learned and New Challenges | 7.33%    | 30    |
| 13 | None of the Above                                      | 1.22%    | 5     |
|    |                                                        |          | 409   |

Showing rows 1 - 10 of 10