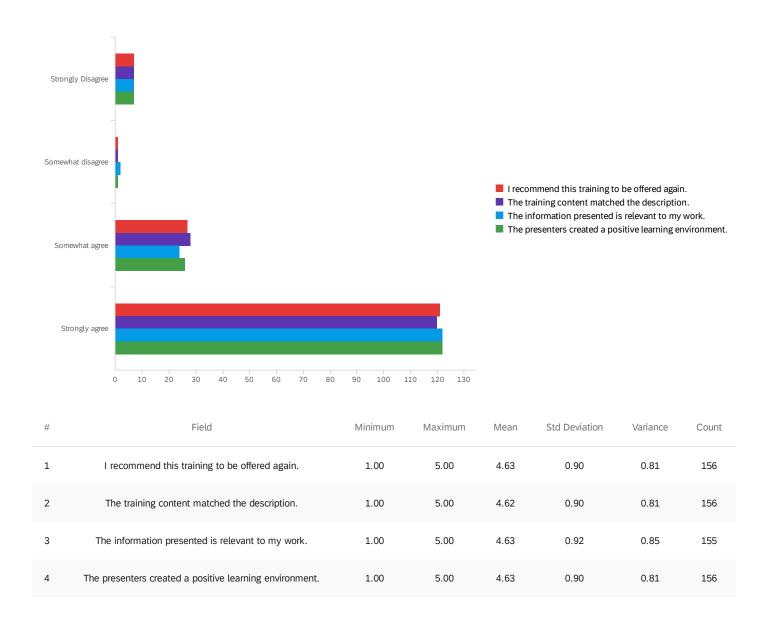

# Extent of Agree P&D - In terms of the Pests and Diseases session, how much do you agree with the following statements:

| # | Field                                                   | Strongly<br>Disagree | Somewhat<br>disagree | Somewhat agree   | Strongly<br>agree | Total |
|---|---------------------------------------------------------|----------------------|----------------------|------------------|-------------------|-------|
| 1 | I recommend this training to be offered again.          | 4.49% <b>7</b>       | 0.64% 1              | 17.31% <b>27</b> | 77.56% 121        | 156   |
| 2 | The training content matched the description.           | 4.49% <b>7</b>       | 0.64% 1              | 17.95% 28        | 76.92% 120        | 156   |
| 3 | The information presented is relevant to my work.       | 4.52% <b>7</b>       | 1.29% 2              | 15.48% <b>24</b> | 78.71% 122        | 155   |
| 4 | The presenters created a positive learning environment. | 4.49% <b>7</b>       | 0.64% 1              | 16.67% <b>26</b> | 78.21% <b>122</b> | 156   |