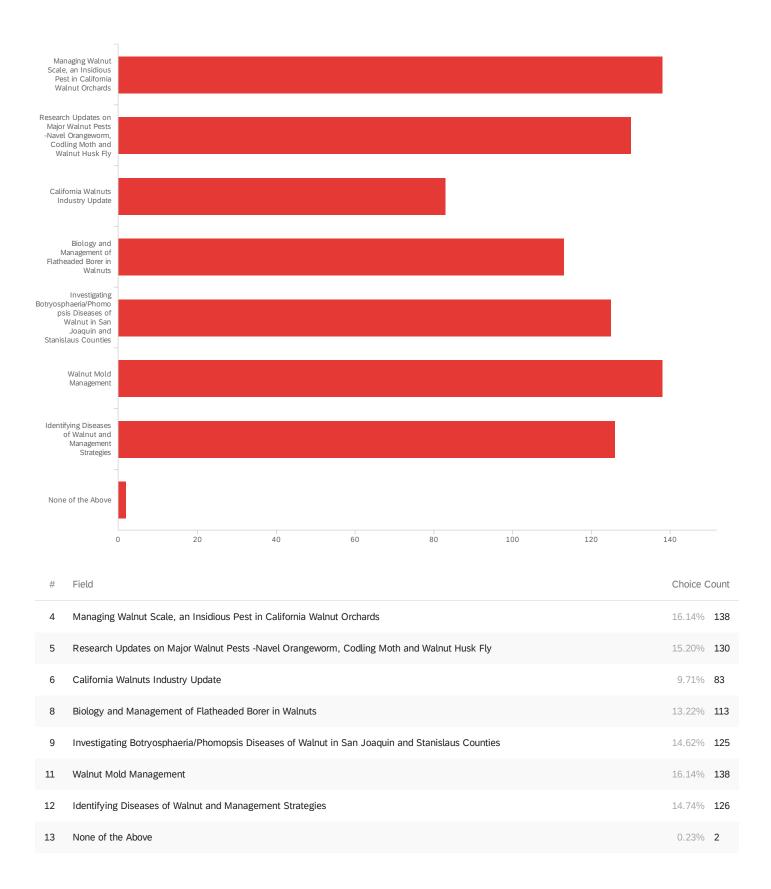

# Apply P&D - In terms of the Pests and Diseases session, please select the topics that addressed a practice you are likely to apply:

# Field Choice Count

798

Showing rows 1 - 9 of 9