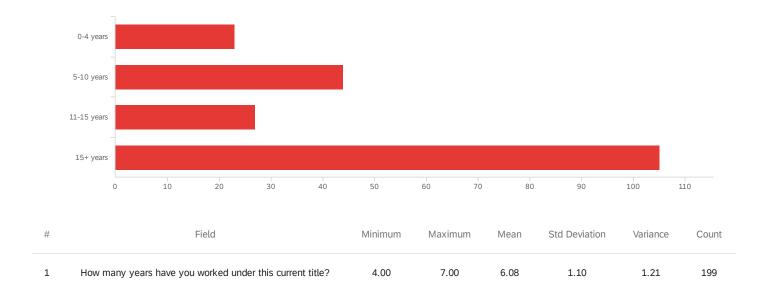

### Length of employment - How many years have you worked under this current title?

| # | Field       | Choice C | ount |
|---|-------------|----------|------|
| 4 | 0-4 years   | 11.56%   | 23   |
| 5 | 5-10 years  | 22.11%   | 44   |
| 6 | 11-15 years | 13.57%   | 27   |
| 7 | 15+ years   | 52.76%   | 105  |