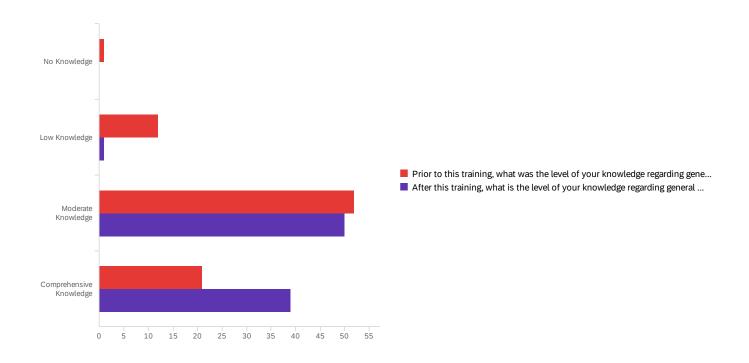

## Before and after Gen - Please provide a response for each statement below:

| # | Field                                                                                              | Minimum | Maximum | Mean | Std<br>Deviation | Variance | Count |
|---|----------------------------------------------------------------------------------------------------|---------|---------|------|------------------|----------|-------|
| 1 | Prior to this training, what was the level of your knowledge regarding general orchard management? | 1.00    | 4.00    | 3.08 | 0.65             | 0.42     | 86    |
| 2 | After this training, what is the level of your knowledge regarding general orchard management?     | 2.00    | 4.00    | 3.42 | 0.52             | 0.27     | 90    |

| # | Field                                                                                              | No<br>Knowledge | Low<br>Knowledge | Moderate<br>Knowledge | Comprehensive<br>Knowledge | Total |
|---|----------------------------------------------------------------------------------------------------|-----------------|------------------|-----------------------|----------------------------|-------|
| 1 | Prior to this training, what was the level of your knowledge regarding general orchard management? | 1.16% <b>1</b>  | 13.95% 12        | 60.47% <b>52</b>      | 24.42% <b>21</b>           | 86    |
| 2 | After this training, what is the level of your knowledge regarding general orchard management?     | 0.00% <b>0</b>  | 1.11% 1          | 55.56% <b>50</b>      | 43.33% <b>39</b>           | 90    |