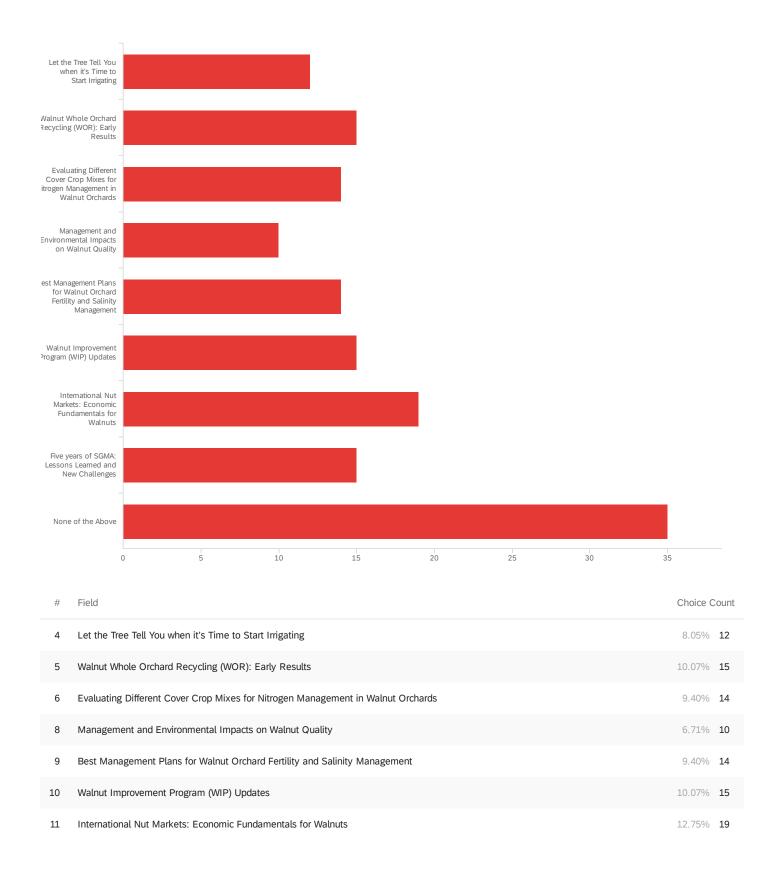

# Apply GOM - In terms of the General Orchard Management session, please select the topics that addressed a practice you are likely to apply:

| #  | Field                                                  | Choice C | Count |
|----|--------------------------------------------------------|----------|-------|
| 12 | Five years of SGMA: Lessons Learned and New Challenges | 8.16%    | 35    |
| 13 | None of the Above                                      | 0.47%    | 2     |
|    |                                                        |          | 429   |

Showing rows 1 - 10 of 10