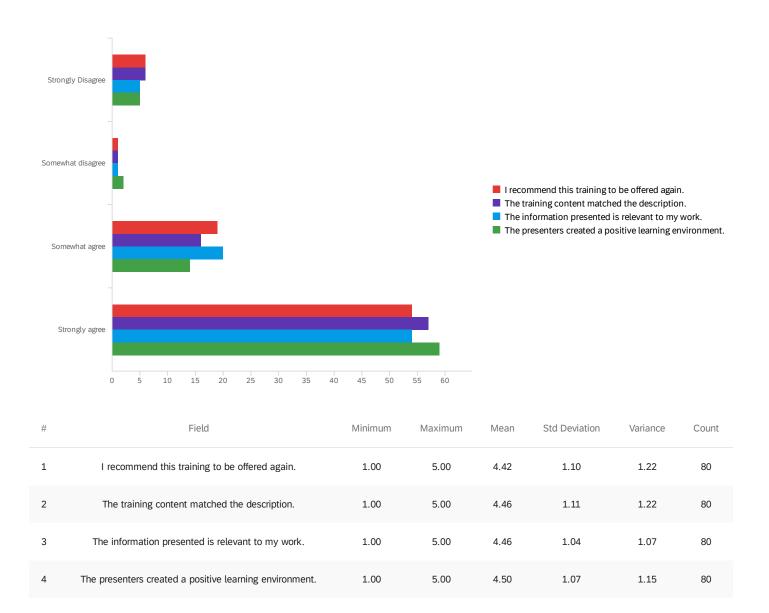

## Extent of Agree GOM - In terms of the General Orchard Management Session, how

#### much do you agree with the following statements:

| # | Field                                                   | Strongly<br>Disagree | Somewhat<br>disagree | Somewhat<br>agree | Strongly<br>agree | Total |
|---|---------------------------------------------------------|----------------------|----------------------|-------------------|-------------------|-------|
| 1 | I recommend this training to be offered again.          | 7.50% 6              | 1.25% <b>1</b>       | 23.75% 19         | 67.50% <b>54</b>  | 80    |
| 2 | The training content matched the description.           | 7.50% 6              | 1.25% <b>1</b>       | 20.00% 16         | 71.25% <b>57</b>  | 80    |
| 3 | The information presented is relevant to my work.       | 6.25% <b>5</b>       | 1.25% <b>1</b>       | 25.00% 20         | 67.50% <b>54</b>  | 80    |
| 4 | The presenters created a positive learning environment. | 6.25% 5              | 2.50% <b>2</b>       | 17.50% <b>14</b>  | 73.75% <b>59</b>  | 80    |