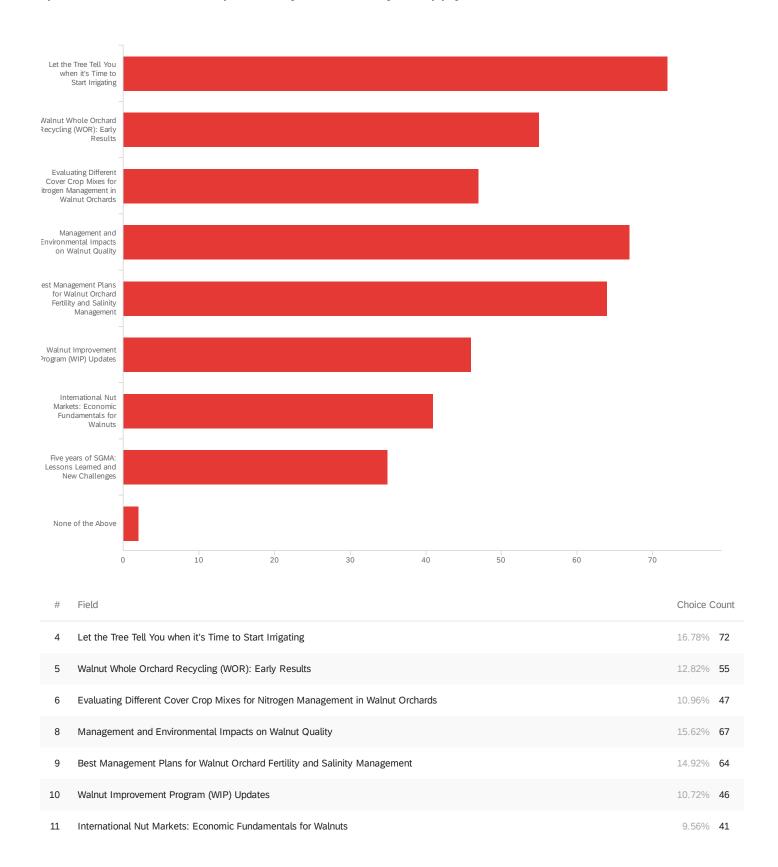

# Apply GOM - In terms of the General Orchard Management session, please select the topics that addressed a practice you are likely to apply:

| #  | Field                                                  | Choice C | Count |
|----|--------------------------------------------------------|----------|-------|
| 12 | Five years of SGMA: Lessons Learned and New Challenges | 8.16%    | 35    |
| 13 | None of the Above                                      | 0.47%    | 2     |
|    |                                                        |          | 429   |

Showing rows 1 - 10 of 10