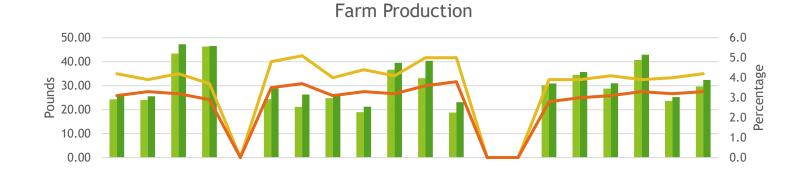

## XXXXXXXX 45.00 4.5 40.00 4.0 35.00 3.5 3.0 Average Daily Production 30.00 25.00 2.5 Energy Corrected Milk 20.00 2.0 % Fat 1.5 15.00 10.00 1.0 -% Protein 5.00 0.5 0.00 0.0 Aug-17 Apr-17 May-17 Jun-17 Jul-17 Sep-17 Oct-17