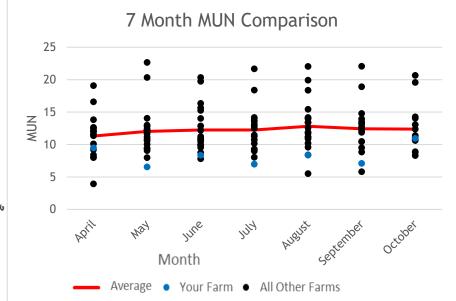

## FARM #1

This information is calculated with the numbers you report monthly on your Grass-Fed Monitor. It takes into account all the milk leaving the farm and the milk consumed on farm <u>as reported</u>.

Month: Average Daily Milk Production Per Cow: October, 2017 24.35 Total Milk Produced: Average Fat Pounds Produced Per Cow Per Day: 25662 1.02 % Fat: Average Protein Pounds Produced Per Cow Per Day: 4.2 0.76 Total Fat Pounds Produced: 1080.36 Energy Corrected Milk Per Cow Per Day: 26.46 % Protein: 3.1