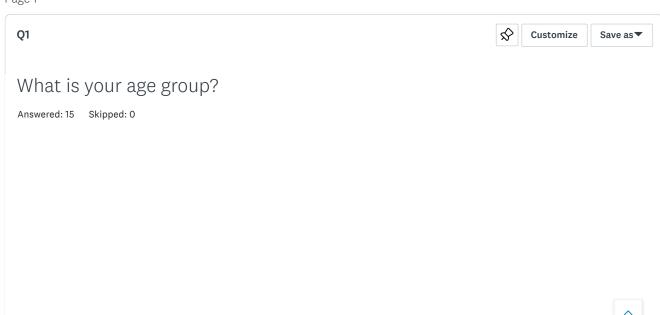

## **RESPONDENTS: 15 of 15**

Page 1

| ANSWER CHOICES | ▼ RESPONSES | •  |
|----------------|-------------|----|
| ▼ Under 18     | 0.00%       | 0  |
| ▼ 18-40        | 0.00%       | 0  |
| ▼ 41-65        | 60.00%      | 9  |
| ▼ 66+          | 40.00%      | 6  |
| TOTAL          |             | 15 |
|                |             |    |