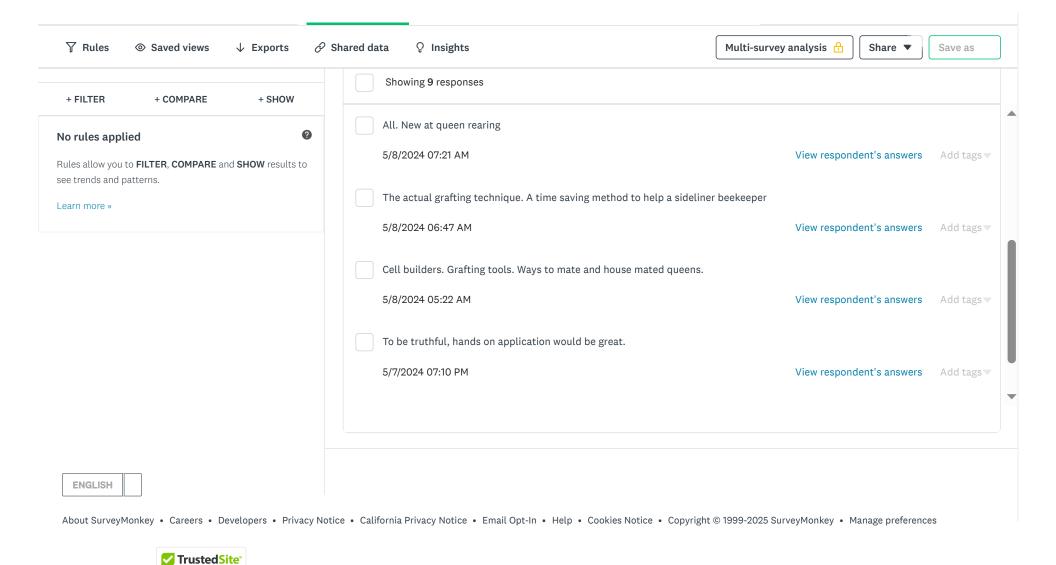

| 40.00%      | 6  |
| TOTAL          |             | 15 |
|                |             |    |













| ANSWER CHOICES                       | • | RESPONSES | •  |
|--------------------------------------|---|-----------|----|
| ▼ Very satisfied                     |   | 46.67%    | 7  |
| ▼ Satisfied                          |   | 40.00%    | 6  |
| ▼ Neither satisfied nor dissatisfied |   | 13.33%    | 2  |
| ▼ Dissatisfied                       |   | 0.00%     | 0  |
| ▼ Very dissatisfied                  |   | 0.00%     | 0  |
| TOTAL                                |   |           | 15 |
|                                      |   |           |    |

Q5 Customize Save as▼

How many yrs of experience do you have in grafting and queen-rearing?

Answered: 15 Skipped: 0

^







CERTIFIED SECURE