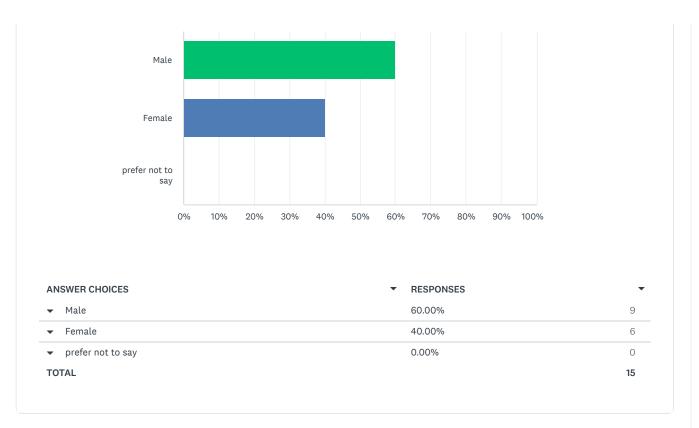

HL

SUMMARY ightarrow DESIGN SURVEY ightarrow CONNECT APPS ightarrow COLLECT RESPONSES ightarrow ANALYZE RESULTS



## **RESPONDENTS: 15 of 15**

Page 1





| ANSWER CHOICES | ▼ RESPONSES | •  |
|----------------|-------------|----|
| ▼ Under 18     | 0.00%       | 0  |
| ▼ 18-40        | 0.00%       | 0  |
| ▼ 41-65        | 60.00%      | 9  |
| ▼ 66+          | 40.00%      | 6  |
| TOTAL          |             | 15 |
|                |             |    |













| ANSWER CHOICES                       | • | RESPONSES | •  |
|--------------------------------------|---|-----------|----|
| ▼ Very satisfied                     |   | 46.67%    | 7  |
| ▼ Satisfied                          |   | 40.00%    | 6  |
| ▼ Neither satisfied nor dissatisfied |   | 13.33%    | 2  |
| ▼ Dissatisfied                       |   | 0.00%     | 0  |
| ▼ Very dissatisfied                  |   | 0.00%     | 0  |
| TOTAL                                |   |           | 15 |
|                                      |   |           |    |

Q5 Customize Save as▼

How many yrs of experience do you have in grafting and queen-rearing?

Answered: 15 Skipped: 0

^







CERTIFIED SECURE