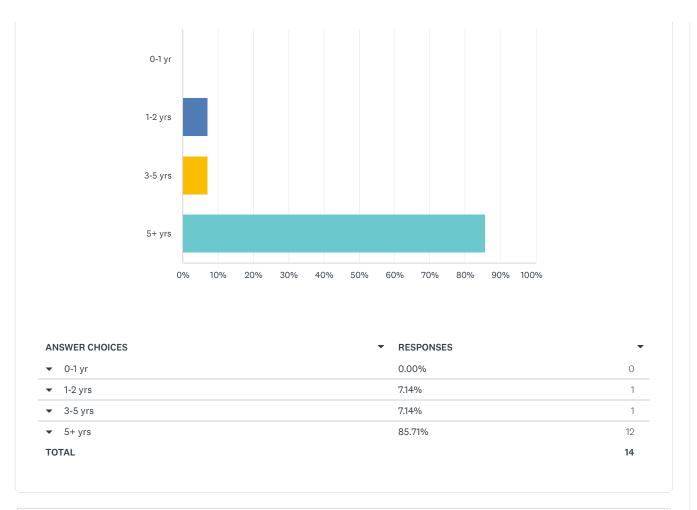

## **RESPONDENTS: 15 of 15**

Page 1

| ANSWER CHOICES | ▼ RESPONSES | •  |
|----------------|-------------|----|
| ▼ Under 18     | 0.00%       | 0  |
| ▼ 18-40        | 0.00%       | 0  |
| ▼ 41-65        | 60.00%      | 9  |
| ▼ 66+          | 40.00%      | 6  |
| TOTAL          |             | 15 |
|                |             |    |