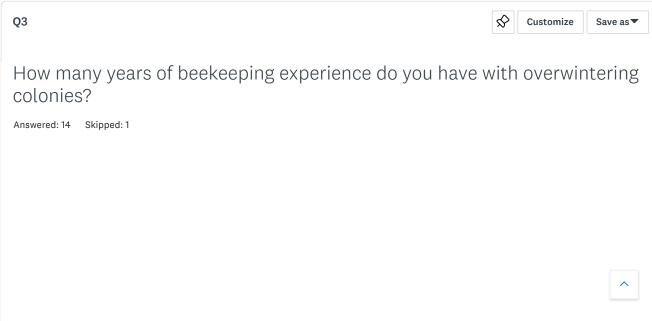

## **RESPONDENTS: 15 of 15**

Page 1

| ANSWER CHOICES | ▼ RESPONSES | •  |
|----------------|-------------|----|
| ▼ Under 18     | 0.00%       | 0  |
| ▼ 18-40        | 0.00%       | 0  |
| ▼ 41-65        | 60.00%      | 9  |
| ▼ 66+          | 40.00%      | 6  |
| TOTAL          |             | 15 |
|                |             |    |