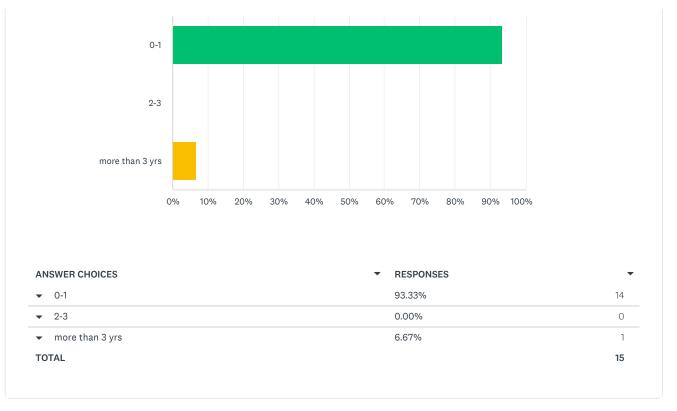

Q5 Customize Save as▼

How many yrs of experience do you have in grafting and queen-rearing?

Answered: 15 Skipped: 0

^

CERTIFIED SECURE