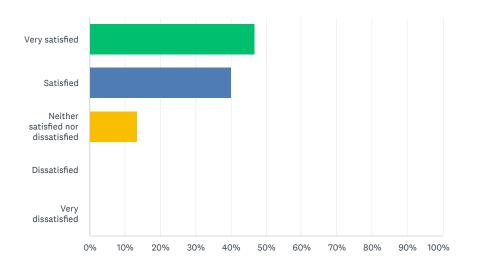

| ANSWER CHOICES                       | • | RESPONSES | •  |
|--------------------------------------|---|-----------|----|
| ▼ Very satisfied                     |   | 46.67%    | 7  |
| ▼ Satisfied                          |   | 40.00%    | 6  |
| ▼ Neither satisfied nor dissatisfied |   | 13.33%    | 2  |
| ▼ Dissatisfied                       |   | 0.00%     | 0  |
| ▼ Very dissatisfied                  |   | 0.00%     | 0  |
| TOTAL                                |   |           | 15 |
|                                      |   |           |    |