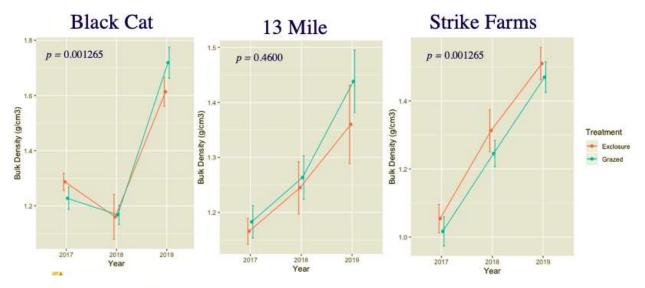

|                  |               |                |              |  |  |  |  |  |
|-----------------|-----------|------------------|---------------|----------------|--------------|--|--|--|--|--|
|                 | 0         | Grazing Treatmen | P-Value       |                |              |  |  |  |  |  |
|                 | Pre-graze | Un-grazed        | Grazed (2018) | Pre-grazed vs. | Grazed vs Un |  |  |  |  |  |
|                 | (2017)    | (2018)           |               | Grazed         | grazed       |  |  |  |  |  |
| Shannon Index   | 6.0366    | 6.181            | 6.228         | 0.006          | 0.393        |  |  |  |  |  |
| CHAO            | 3483      | 4071             | 4070          | 0.002          | 0.888        |  |  |  |  |  |

Soil Bulk Density:



## Soil Microbial Community Diversity:



Non-metric multidimensional scaling of Bray-Curtis dissimilarities showing soil microbial communities clustering by farm. Each farm has its own unique microbial communities. This is due to soil differences, climate and inputs.

## **Soil Nutrients:**

| Soil Nutrients |           |      |      |      |       | P-Value |        |        |  |
|----------------|-----------|------|------|------|-------|---------|--------|--------|--|
| Location       | Treatment | Year | % OM | % N  | % N   | % OM    | Year   | Year   |  |
| ·              |           |      |      |      |       |         | %N     | %OM    |  |
| Strike         | Ungrazed  | 2017 | 7.80 | 0.40 | 0.555 | 0.738   | 0.0441 | 0.0386 |  |
|                | Grazed    | 2018 | 6.50 | 0.30