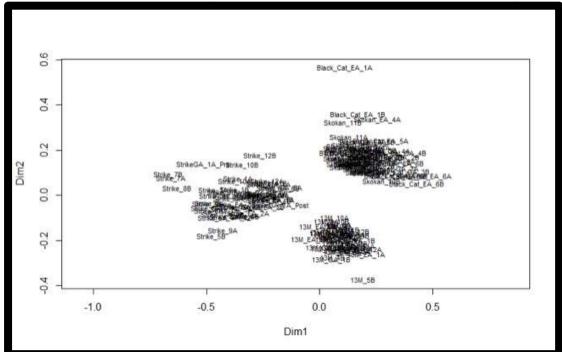

## Soil Microbial Community Diversity:

Non-metric multidimensional scaling of Bray-Curtis dissimilarities showing soil microbial communities clustering by farm. Each farm has its own unique microbial communities. This is due to soil differences, climate and inputs.