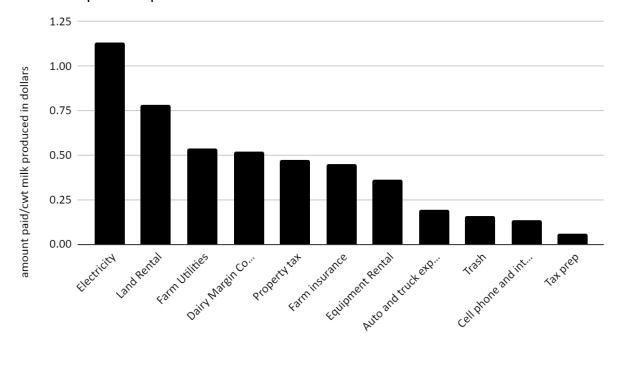

| Average   | Range          |
|---------------------------------------------------------------------------------------------|-----------|----------------|
| COP/cow fixed and variable                                                                  | \$3998.84 | \$2827-\$5112  |
| Feed cost/cow/day inc. minerals, no hay production cost                                     | \$3.87    | \$1.87- \$5.14 |
| Feed cost/cow/day including seed<br>and fertilizer to add corn silage<br>production expense | \$4.01    | \$2.25- \$5.14 |
| Income over feed cost (IOFC)*                                                               | \$6.12    | \$4.77- \$7.07 |

\*US National average for IOFC in 2020 was \$9.33



Fixed expenses per cwt