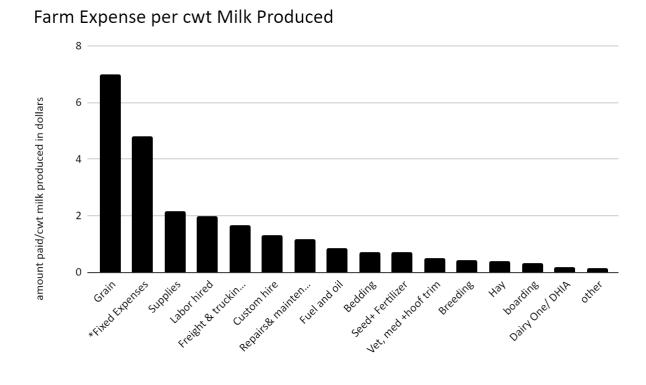

|                                                  | Average   | Range             |
|--------------------------------------------------|-----------|-------------------|
| Cwt milk shipped                                 | 11081.51  | 5140 - 23081      |
| Rolling herd average (lb)                        | 19783.17  | 16233 - 26228     |
| #milk/cow/day                                    | 54.20     | 44 - 72           |
| Average price received                           | \$18.51   | \$17.00 - \$19.53 |
| COP/cwt fixed and variable expenses only         | \$20.44   | \$15.15-\$26.62   |
| COP/cow fixed and variable                       | \$3998.84 | \$2827-\$5112     |
| COP/cwt including debt service and depreciation* | \$23.37   | \$18.98- \$27.71  |
| COP/cwt including family living allocation       | \$24.89   | \$19.02 -\$27.85  |

\*Depreciation assigned at \$10,000/50 cows/ year for the purpose of this study

|                                                                                             | Average   | Range          |
|---------------------------------------------------------------------------------------------|-----------|----------------|
| COP/cow fixed and variable                                                                  | \$3998.84 | \$2827-\$5112  |
| Feed cost/cow/day inc. minerals, no hay production cost                                     | \$3.87    | \$1.87- \$5.14 |
| Feed cost/cow/day including seed<br>and fertilizer to add corn silage<br>production expense | \$4.01    | \$2.25- \$5.14 |
| Income over feed cost (IOFC)*                                                               | \$6.12    | \$4.77- \$7.07 |