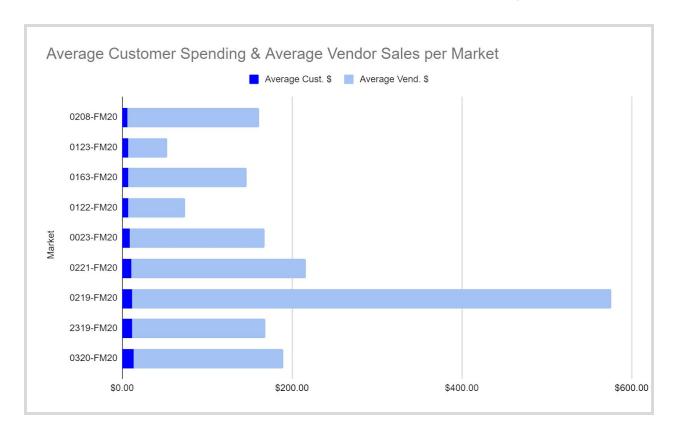

# 2020 Dashboards for Localized Information Exchange Markets

| Market    | 2020 Da          | ta Report        | 2019 Da          | ta Report        | % Annua  | % Annual Change |  |  |
|-----------|------------------|------------------|------------------|------------------|----------|-----------------|--|--|
| Walket    | Average Cust. \$ | Average Vend. \$ | Average Cust. \$ | Average Vend. \$ | Customer | Vendor          |  |  |
| 0208-FM20 | \$6.60           | \$155.13         | NA               |                  |          |                 |  |  |
| 0123-FM20 | \$6.97           | \$45.94          | \$4.90           | 42.24%           | 51.87%   |                 |  |  |
| 0163-FM20 | \$6.98           | \$139.58         | \$5.81           | \$39.53          | 20.14%   | 253.10%         |  |  |
| 0122-FM20 | \$7.30           | \$67.30          | \$9.71           | \$60.67          | -24.81%  | 10.93%          |  |  |
| 0023-FM20 | \$9.08           | \$158.77         | \$7.79           | \$43.73          | 16.56%   | 263.75%         |  |  |
| 0221-FM20 | \$10.61          | \$205.91         | \$1.82           | \$12.12          | 482.97%  | 159.89%         |  |  |
| 0219-FM20 | \$11.49          | \$564.84         | \$65.00          | \$135.42         | -82.32%  | 317.10%         |  |  |
| 2319-FM20 | \$12.02          | \$156.26         | \$3.18           | \$15.91          | 277.99%  | 882.15%         |  |  |
| 0320-FM20 | \$13.39          | \$176.22         | \$13.50          | \$462.96         | -0.81%   | -61.94%         |  |  |
| AVERAGE   | \$9.38           | \$185.55         |                  |                  |          |                 |  |  |