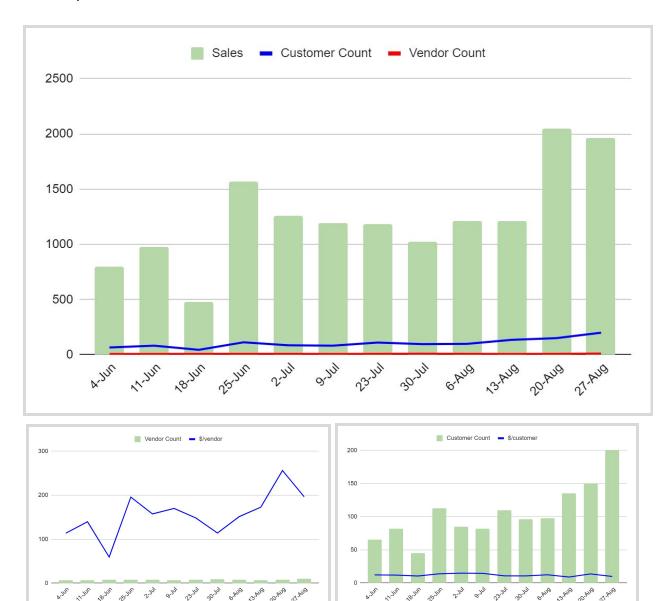

# 2020 Dashboards for Localized Information Exchange Markets

| Market    | 2020 Da          | ta Report        | 2019 Da          | ta Report        | % Annua  | % Annual Change |  |  |
|-----------|------------------|------------------|------------------|------------------|----------|-----------------|--|--|
| Walket    | Average Cust. \$ | Average Vend. \$ | Average Cust. \$ | Average Vend. \$ | Customer | Vendor          |  |  |
| 0208-FM20 | \$6.60           | \$155.13         | NA               |                  |          |                 |  |  |
| 0123-FM20 | \$6.97           | \$45.94          | \$4.90           | 42.24%           | 51.87%   |                 |  |  |
| 0163-FM20 | \$6.98           | \$139.58         | \$5.81           | \$39.53          | 20.14%   | 253.10%         |  |  |
| 0122-FM20 | \$7.30           | \$67.30          | \$9.71           | \$60.67          | -24.81%  | 10.93%          |  |  |
| 0023-FM20 | \$9.08           | \$158.77         | \$7.79           | \$43.73          | 16.56%   | 263.75%         |  |  |
| 0221-FM20 | \$10.61          | \$205.91         | \$1.82           | \$12.12          | 482.97%  | 159.89%         |  |  |
| 0219-FM20 | \$11.49          | \$564.84         | \$65.00          | \$135.42         | -82.32%  | 317.10%         |  |  |
| 2319-FM20 | \$12.02          | \$156.26         | \$3.18           | \$15.91          | 277.99%  | 882.15%         |  |  |
| 0320-FM20 | \$13.39          | \$176.22         | \$13.50          | \$462.96         | -0.81%   | -61.94%         |  |  |
| AVERAGE   | \$9.38           | \$185.55         |                  |                  |          |                 |  |  |