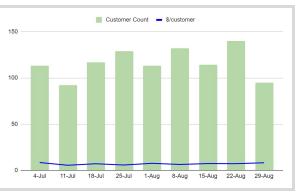

# 2020 Dashboards for Localized Information Exchange Markets

| Market    | 2020 Da          | ta Report        | 2019 Da          | ta Report        | % Annua  | % Annual Change |  |  |
|-----------|------------------|------------------|------------------|------------------|----------|-----------------|--|--|
| Walket    | Average Cust. \$ | Average Vend. \$ | Average Cust. \$ | Average Vend. \$ | Customer | Vendor          |  |  |
| 0208-FM20 | \$6.60           | \$155.13         | NA               |                  |          |                 |  |  |
| 0123-FM20 | \$6.97           | \$45.94          | \$4.90           | 42.24%           | 51.87%   |                 |  |  |
| 0163-FM20 | \$6.98           | \$139.58         | \$5.81           | \$39.53          | 20.14%   | 253.10%         |  |  |
| 0122-FM20 | \$7.30           | \$67.30          | \$9.71           | \$60.67          | -24.81%  | 10.93%          |  |  |
| 0023-FM20 | \$9.08           | \$158.77         | \$7.79           | \$43.73          | 16.56%   | 263.75%         |  |  |
| 0221-FM20 | \$10.61          | \$205.91         | \$1.82           | \$12.12          | 482.97%  | 159.89%         |  |  |
| 0219-FM20 | \$11.49          | \$564.84         | \$65.00          | \$135.42         | -82.32%  | 317.10%         |  |  |
| 2319-FM20 | \$12.02          | \$156.26         | \$3.18           | \$15.91          | 277.99%  | 882.15%         |  |  |
| 0320-FM20 | \$13.39          | \$176.22         | \$13.50          | \$462.96         | -0.81%   | -61.94%         |  |  |
| AVERAGE   | \$9.38           | \$185.55         |                  |                  |          |                 |  |  |