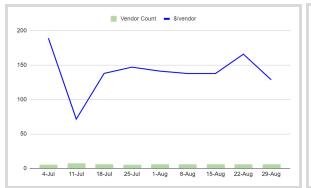

# 2020 Dashboards for Localized Information Exchange Markets

| Market    | 2020 Da          | ta Report        | 2019 Da          | ta Report        | % Annua  | % Annual Change |  |  |
|-----------|------------------|------------------|------------------|------------------|----------|-----------------|--|--|
| Walket    | Average Cust. \$ | Average Vend. \$ | Average Cust. \$ | Average Vend. \$ | Customer | Vendor          |  |  |
| 0208-FM20 | \$6.60           | \$155.13         | NA               |                  |          |                 |  |  |
| 0123-FM20 | \$6.97           | \$45.94          | \$4.90           | 42.24%           | 51.87%   |                 |  |  |
| 0163-FM20 | \$6.98           | \$139.58         | \$5.81           | \$39.53          | 20.14%   | 253.10%         |  |  |
| 0122-FM20 | \$7.30           | \$67.30          | \$9.71           | \$60.67          | -24.81%  | 10.93%          |  |  |
| 0023-FM20 | \$9.08           | \$158.77         | \$7.79           | \$43.73          | 16.56%   | 263.75%         |  |  |
| 0221-FM20 | \$10.61          | \$205.91         | \$1.82           | \$12.12          | 482.97%  | 159.89%         |  |  |
| 0219-FM20 | \$11.49          | \$564.84         | \$65.00          | \$135.42         | -82.32%  | 317.10%         |  |  |
| 2319-FM20 | \$12.02          | \$156.26         | \$3.18           | \$15.91          | 277.99%  | 882.15%         |  |  |
| 0320-FM20 | \$13.39          | \$176.22         | \$13.50          | \$462.96         | -0.81%   | -61.94%         |  |  |
| AVERAGE   | \$9.38           | \$185.55         |                  |                  |          |                 |  |  |