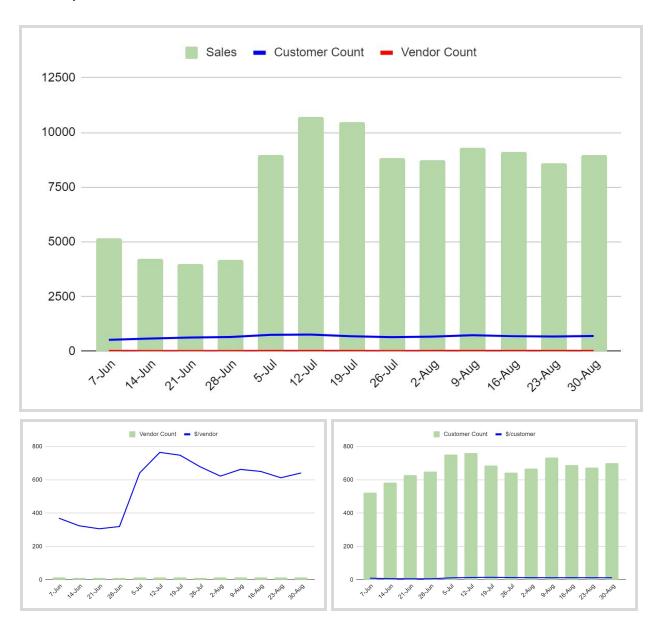

| 277.99%  | 882.15%         |  |  |
| 0320-FM20 | \$13.39          | \$176.22         | \$13.50          | \$462.96         | -0.81%   | -61.94%         |  |  |
| AVERAGE   | \$9.38           | \$185.55         |                  |                  |          |                 |  |  |



| Market | 2020 Data Report    |                     | 2019 Data Report    |                     | % Annual Change |        |
|--------|---------------------|---------------------|---------------------|---------------------|-----------------|--------|
|        | Average<br>Cust. \$ | Average<br>Vend. \$ | Average<br>Cust. \$ | Average<br>Vend. \$ | Customer        | Vendor |
| AFM    | \$7.30              | \$67.30             | \$9.71              | \$60.67             | -24.81%         | 10.93% |



| BSFM   | \$11.49             | \$564.84            | \$65.00          | \$135.42            | -82.32%         | 317.10% |
|--------|---------------------|---------------------|------------------|---------------------|-----------------|---------|
| Market | Average<br>Cust. \$ | Average<br>Vend. \$ |                  | Average<br>Vend. \$ | Customer        | Vendor  |
| Morkot | 2020 Data Report    |                     | 2019 Data Report |                     | % Annual Change |         |





| Market | 2020 Data Report    |                     | 2019 Data Report    |                     | % Annual Change |         |
|--------|---------------------|---------------------|---------------------|---------------------|-----------------|---------|
|        | Average<br>Cust. \$ | Average<br