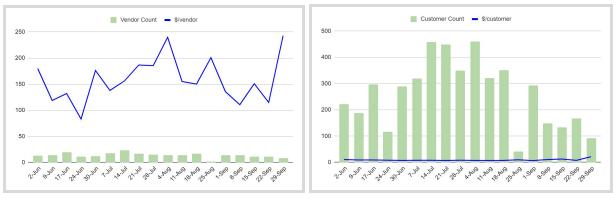

# 2020 Dashboards for Localized Information Exchange Markets

| Market    | 2020 Da          | ta Report        | 2019 Da          | ta Report        | % Annua  | % Annual Change |  |  |
|-----------|------------------|------------------|------------------|------------------|----------|-----------------|--|--|
| Walket    | Average Cust. \$ | Average Vend. \$ | Average Cust. \$ | Average Vend. \$ | Customer | Vendor          |  |  |
| 0208-FM20 | \$6.60           | \$155.13         | NA               |                  |          |                 |  |  |
| 0123-FM20 | \$6.97           | \$45.94          | \$4.90           | 42.24%           | 51.87%   |                 |  |  |
| 0163-FM20 | \$6.98           | \$139.58         | \$5.81           | \$39.53          | 20.14%   | 253.10%         |  |  |
| 0122-FM20 | \$7.30           | \$67.30          | \$9.71           | \$60.67          | -24.81%  | 10.93%          |  |  |
| 0023-FM20 | \$9.08           | \$158.77         | \$7.79           | \$43.73          | 16.56%   | 263.75%         |  |  |
| 0221-FM20 | \$10.61          | \$205.91         | \$1.82           | \$12.12          | 482.97%  | 159.89%         |  |  |
| 0219-FM20 | \$11.49          | \$564.84         | \$65.00          | \$135.42         | -82.32%  | 317.10%         |  |  |
| 2319-FM20 | \$12.02          | \$156.26         | \$3.18           | \$15.91          | 277.99%  | 882.15%         |  |  |
| 0320-FM20 | \$13.39          | \$176.22         | \$13.50          | \$462.96         | -0.81%   | -61.94%         |  |  |
| AVERAGE   | \$9.38           | \$185.55         |                  |                  |          |                 |  |  |