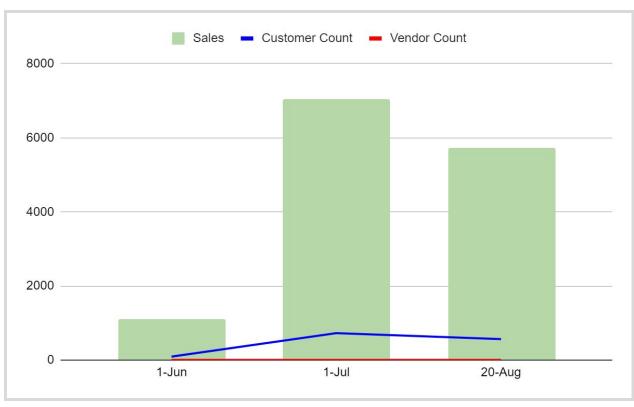

-------------------|-----------------|--------|
|        | Average<br>Cust. \$ | Average<br>Vend. \$ | Average<br>Cust. \$ | Average<br>Vend. \$ | Customer        | Vendor |
| AFM    | \$7.30              | \$67.30             | \$9.71              | \$60.67             | -24.81%         | 10.93% |



| BSFM   | \$11.49             | \$564.84            | \$65.00          | \$135.42            | -82.32%         | 317.10% |
|--------|---------------------|---------------------|------------------|---------------------|-----------------|---------|
| Market | Average<br>Cust. \$ | Average<br>Vend. \$ |                  | Average<br>Vend. \$ | Customer        | Vendor  |
| Morkot | 2020 Data Report    |                     | 2019 Data Report |                     | % Annual Change |         |





| Market | 2020 Data Report    |                     | 2019 Data Report    |                     | % Annual Change |         |
|--------|---------------------|---------------------|---------------------|---------------------|-----------------|---------|
|        | Average<br>Cust. \$ | Average<br>Vend. \$ | Average<br>Cust. \$ | Average<br>Vend. \$ | Customer        | Vendor  |
| BUFM   | \$10.61             | \$205.91            | \$1.82              | \$12.12             | 482.97%         | 159.89% |

#### 2020 Reported Data:



| Market | 2020 Data Report    |          | 2019 Data Report    |                     | % Annual Change |         |
|--------|---------------------|----------|---------------------|---------------------|-----------------|---------|
|        | Average<br>Cust.