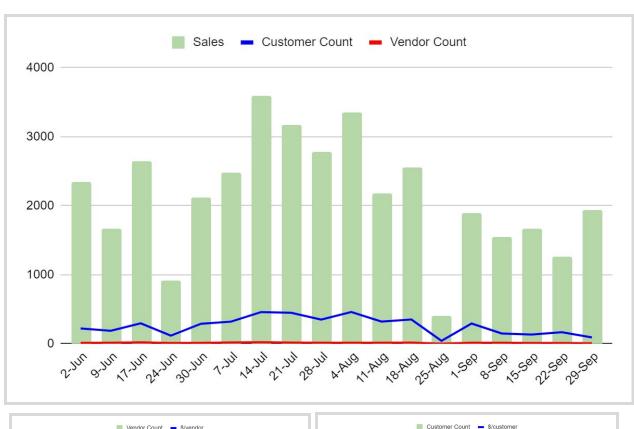

# 2020 Dashboards for Localized Information Exchange Markets

| Market    | 2020 Da          | ta Report        | 2019 Da          | ta Report        | % Annua  | % Annual Change |  |  |
|-----------|------------------|------------------|------------------|------------------|----------|-----------------|--|--|
| Walket    | Average Cust. \$ | Average Vend. \$ | Average Cust. \$ | Average Vend. \$ | Customer | Vendor          |  |  |
| 0208-FM20 | \$6.60           | \$155.13         | NA               |                  |          |                 |  |  |
| 0123-FM20 | \$6.97           | \$45.94          | \$4.90           | 42.24%           | 51.87%   |                 |  |  |
| 0163-FM20 | \$6.98           | \$139.58         | \$5.81           | \$39.53          | 20.14%   | 253.10%         |  |  |
| 0122-FM20 | \$7.30           | \$67.30          | \$9.71           | \$60.67          | -24.81%  | 10.93%          |  |  |
| 0023-FM20 | \$9.08           | \$158.77         | \$7.79           | \$43.73          | 16.56%   | 263.75%         |  |  |
| 0221-FM20 | \$10.61          | \$205.91         | \$1.82           | \$12.12          | 482.97%  | 159.89%         |  |  |
| 0219-FM20 | \$11.49          | \$564.84         | \$65.00          | \$135.42         | -82.32%  | 317.10%         |  |  |
| 2319-FM20 | \$12.02          | \$156.26         | \$3.18           | \$15.91          | 277.99%  | 882.15%         |  |  |
| 0320-FM20 | \$13.39          | \$176.22         | \$13.50          | \$462.96         | -0.81%   | -61.94%         |  |  |
| AVERAGE   | \$9.38           | \$185.55         |                  |                  |          |                 |  |  |