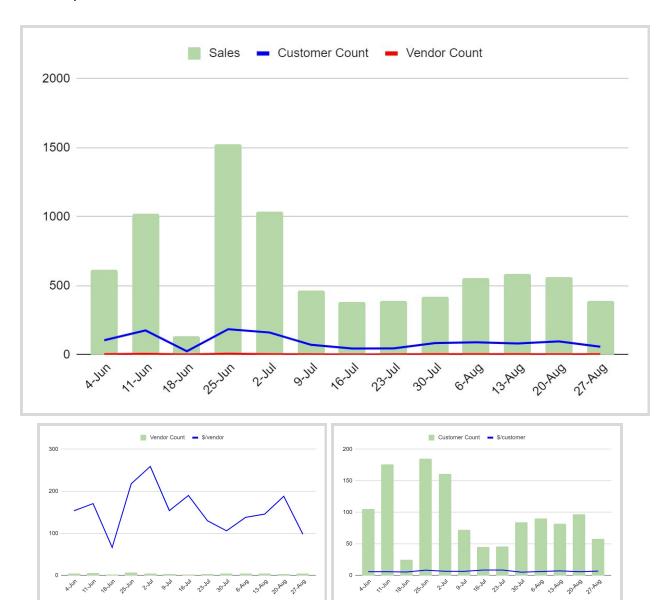

| Market | 2020 Data Report    |                     | 2019 Data Report    |                     | % Annual Change |         |
|--------|---------------------|---------------------|---------------------|---------------------|-----------------|---------|
|        | Average<br>Cust. \$ | Average<br>Vend. \$ | Average<br>Cust. \$ | Average<br>Vend. \$ | Customer        | Vendor  |
| BUFM   | \$10.61             | \$205.91            | \$1.82              | \$12.12             | 482.97%         | 159.89% |