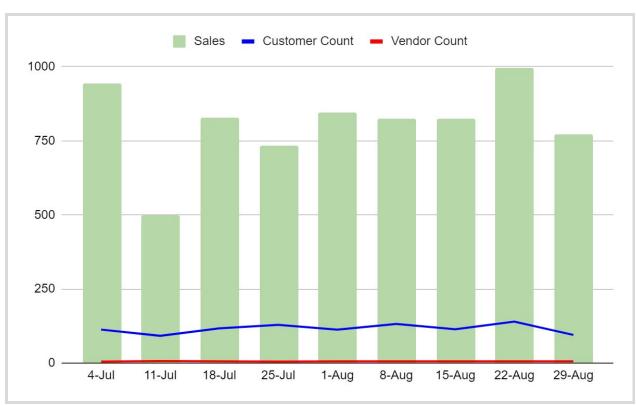

# 2020 Dashboards for Localized Information Exchange Markets

| Market    | 2020 Da          | ta Report        | 2019 Da          | ta Report        | % Annua  | % Annual Change |  |  |
|-----------|------------------|------------------|------------------|------------------|----------|-----------------|--|--|
| Walket    | Average Cust. \$ | Average Vend. \$ | Average Cust. \$ | Average Vend. \$ | Customer | Vendor          |  |  |
| 0208-FM20 | \$6.60           | \$155.13         | NA               |                  |          |                 |  |  |
| 0123-FM20 | \$6.97           | \$45.94          | \$4.90           | 42.24%           | 51.87%   |                 |  |  |
| 0163-FM20 | \$6.98           | \$139.58         | \$5.81           | \$39.53          | 20.14%   | 253.10%         |  |  |
| 0122-FM20 | \$7.30           | \$67.30          | \$9.71           | \$60.67          | -24.81%  | 10.93%          |  |  |
| 0023-FM20 | \$9.08           | \$158.77         | \$7.79           | \$43.73          | 16.56%   | 263.75%         |  |  |
| 0221-FM20 | \$10.61          | \$205.91         | \$1.82           | \$12.12          | 482.97%  | 159.89%         |  |  |
| 0219-FM20 | \$11.49          | \$564.84         | \$65.00          | \$135.42         | -82.32%  | 317.10%         |  |  |
| 2319-FM20 | \$12.02          | \$156.26         | \$3.18           | \$15.91          | 277.99%  | 882.15%         |  |  |
| 0320-FM20 | \$13.39          | \$176.22         | \$13.50          | \$462.96         | -0.81%   | -61.94%         |  |  |
| AVERAGE   | \$9.38           | \$185.55         |                  |                  |          |                 |  |  |