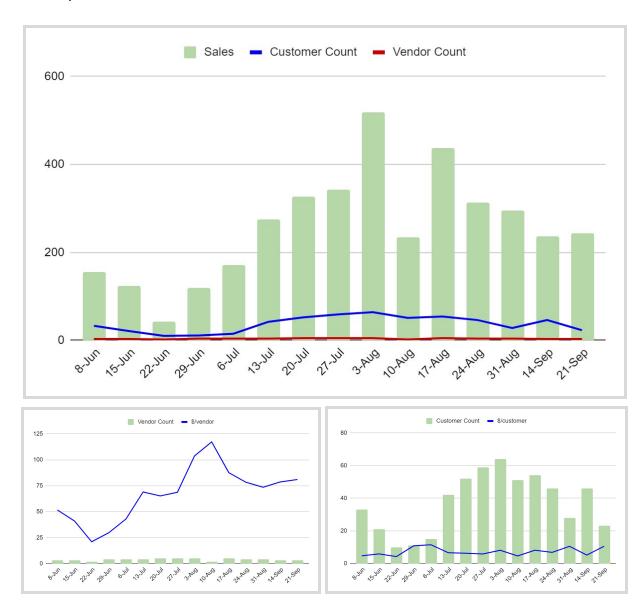

67          | -24.81%  | 10.93%          |  |  |
| 0023-FM20 | \$9.08           | \$158.77         | \$7.79           | \$43.73          | 16.56%   | 263.75%         |  |  |
| 0221-FM20 | \$10.61          | \$205.91         | \$1.82           | \$12.12          | 482.97%  | 159.89%         |  |  |
| 0219-FM20 | \$11.49          | \$564.84         | \$65.00          | \$135.42         | -82.32%  | 317.10%         |  |  |
| 2319-FM20 | \$12.02          | \$156.26         | \$3.18           | \$15.91          | 277.99%  | 882.15%         |  |  |
| 0320-FM20 | \$13.39          | \$176.22         | \$13.50          | \$462.96         | -0.81%   | -61.94%         |  |  |
| AVERAGE   | \$9.38           | \$185.55         |                  |                  |          |                 |  |  |



| Market | 2020 Data Report    |                     | 2019 Data Report    |                     | % Annual Change |        |
|--------|---------------------|---------------------|---------------------|---------------------|-----------------|--------|
|        | Average<br>Cust. \$ | Average<br>Vend. \$ | Average<br>Cust. \$ | Average<br>Vend. \$ | Customer        | Vendor |
| AFM    | \$7.30              | \$67.30             | \$9.71              | \$60.67             | -24.81%         | 10.93% |



| BSFM   | \$11.49             | \$564.84            | \$65.00          | \$135.42            | -82.32%         | 317.10% |
|--------|---------------------|---------------------|------------------|---------------------|-----------------|---------|
| Market | Average<br>Cust. \$ | Average<br