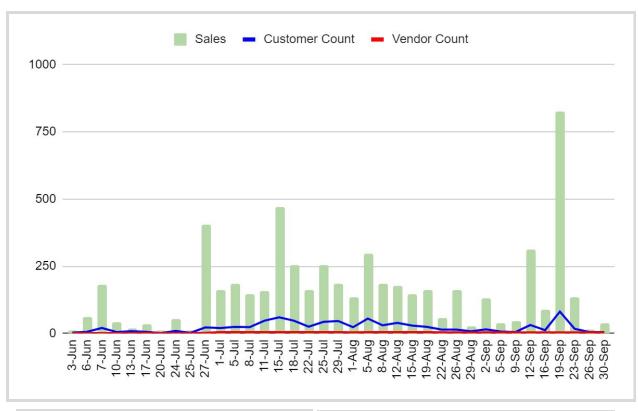

#### 2020 Reported Data:

| Market | 2020 Data Report    |          | 2019 Data Report    |                     | % Annual Change |         |
|--------|---------------------|----------|---------------------|---------------------|-----------------|---------|
|        | Average<br>Cust. \$ | •        | Average<br>Cust. \$ | Average<br>Vend. \$ | Customer        | Vendor  |
| СТЕМ   | \$13.39             | \$176.22 | \$13.50             | \$462.96            | -0.81%          | -61.94% |