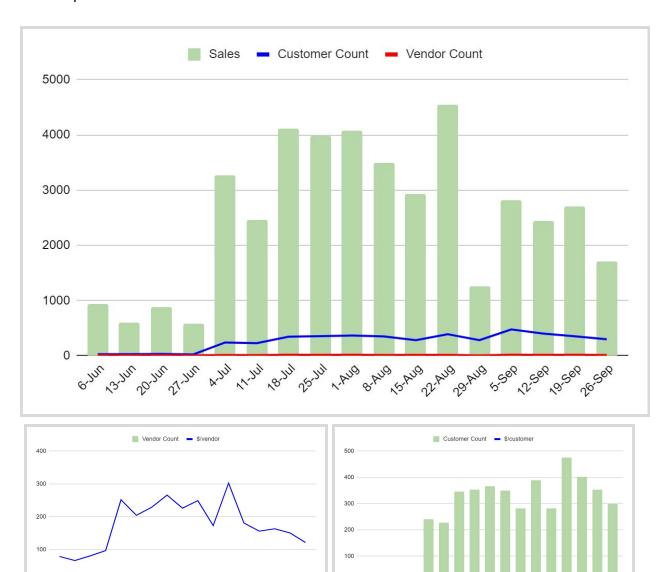

| BSFM   | \$11.49             | \$564.84            | \$65.00          | \$135.42            | -82.32%         | 317.10% |
|--------|---------------------|---------------------|------------------|---------------------|-----------------|---------|
| Market | Average<br>Cust. \$ | Average<br>Vend. \$ |                  | Average<br>Vend. \$ | Customer        | Vendor  |
| Morkot | 2020 Data Report    |                     | 2019 Data Report |                     | % Annual Change |         |