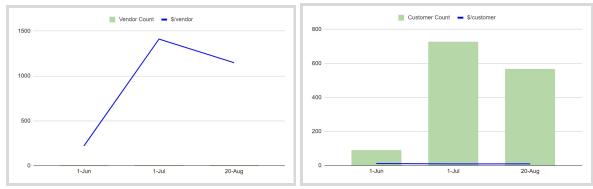

| Market | 2020 Data Report    |                     | 2019 Data Report    |                     | % Annual Change |        |
|--------|---------------------|---------------------|---------------------|---------------------|-----------------|--------|
|        | Average<br>Cust. \$ | Average<br>Vend. \$ | Average<br>Cust. \$ | Average<br>Vend. \$ | Customer        | Vendor |
| AFM    | \$7.30              | \$67.30             | \$9.71              | \$60.67             | -24.81%         | 10.93% |