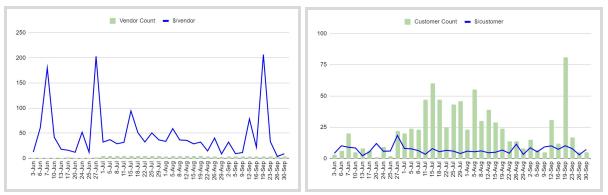

# 2020 Dashboards for Localized Information Exchange Markets

| Market    | 2020 Da          | ta Report        | 2019 Da          | ta Report        | % Annua  | % Annual Change |  |  |
|-----------|------------------|------------------|------------------|------------------|----------|-----------------|--|--|
| Walket    | Average Cust. \$ | Average Vend. \$ | Average Cust. \$ | Average Vend. \$ | Customer | Vendor          |  |  |
| 0208-FM20 | \$6.60           | \$155.13         | NA               |                  |          |                 |  |  |
| 0123-FM20 | \$6.97           | \$45.94          | \$4.90           | 42.24%           | 51.87%   |                 |  |  |
| 0163-FM20 | \$6.98           | \$139.58         | \$5.81           | \$39.53          | 20.14%   | 253.10%         |  |  |
| 0122-FM20 | \$7.30           | \$67.30          | \$9.71           | \$60.67          | -24.81%  | 10.93%          |  |  |
| 0023-FM20 | \$9.08           | \$158.77         | \$7.79           | \$43.73          | 16.56%   | 263.75%         |  |  |
| 0221-FM20 | \$10.61          | \$205.91         | \$1.82           | \$12.12          | 482.97%  | 159.89%         |  |  |
| 0219-FM20 | \$11.49          | \$564.84         | \$65.00          | \$135.42         | -82.32%  | 317.10%         |  |  |
| 2319-FM20 | \$12.02          | \$156.26         | \$3.18           | \$15.91          | 277.99%  | 882.15%         |  |  |
| 0320-FM20 | \$13.39          | \$176.22         | \$13.50          | \$462.96         | -0.81%   | -61.94%         |  |  |
| AVERAGE   | \$9.38           | \$185.55         |                  |                  |          |                 |  |  |