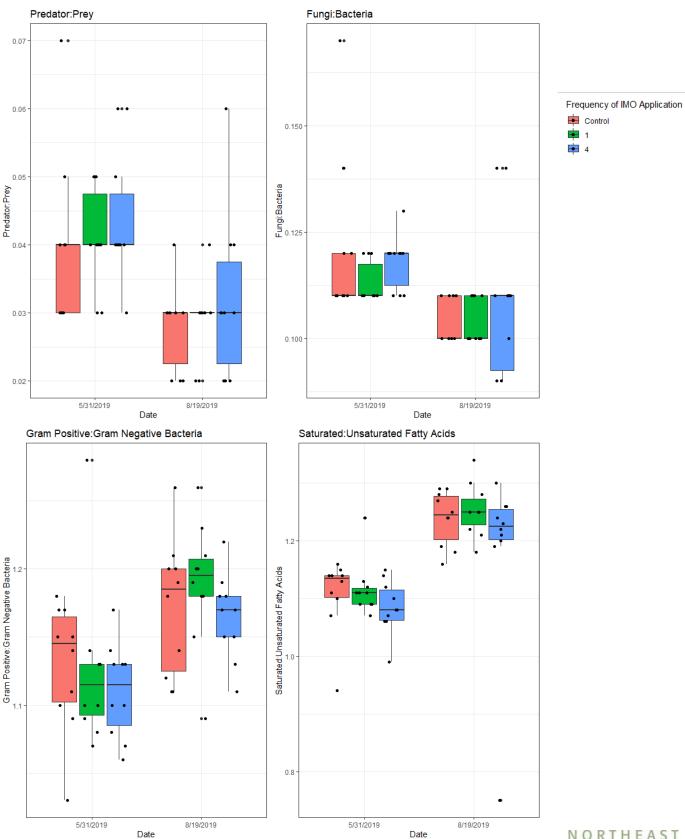

Effects of an Indigenous Soil Microbial Inoculant on Soil, Soil Microbial Community and Leaf Nutrient Density

Effect of IMO Applications on Soil Phospholipid Fatty Acid (PLFA) Markers

Effects of an Indigenous Soil Microbial Inoculant on Soil, Soil Microbial Community and Leaf Nutrient Density

Effect of IMO Applications on Soil Phospholipid Fatty Acid (PLFA) Markers

Effects of an Indigenous Soil Microbial Inoculant on Soil, Soil Microbial Community and Leaf Nutrient Density

Effect of IMO Applications on Soil Phospholipid Fatty Acid (PLFA) Markers