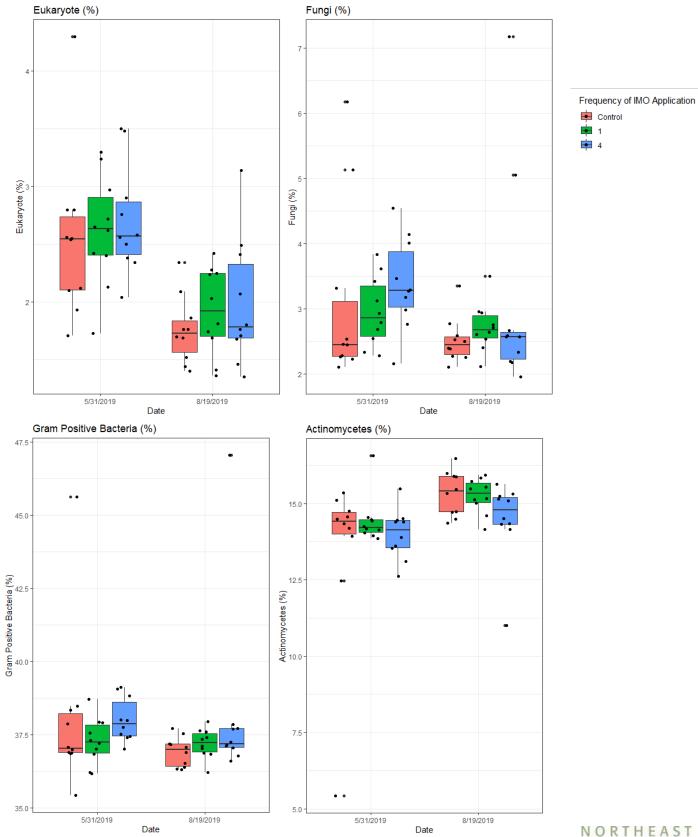

Effects of an Indigenous Soil Microbial Inoculant on Soil, Soil Microbial Community and Leaf Nutrient Density

Effect of IMO Applications on Soil Phospholipid Fatty Acid (PLFA) Markers

Effects of an Indigenous Soil Microbial Inoculant on Soil, Soil Microbial Community and Leaf Nutrient Density

Effect of IMO Applications on Soil Phospholipid Fatty Acid (PLFA) Markers

Effects of an Indigenous Soil Microbial Inoculant on Soil, Soil Microbial Community and Leaf Nutrient Density

Effect of IMO Applications on Soil Phospholipid Fatty Acid (PLFA) Markers