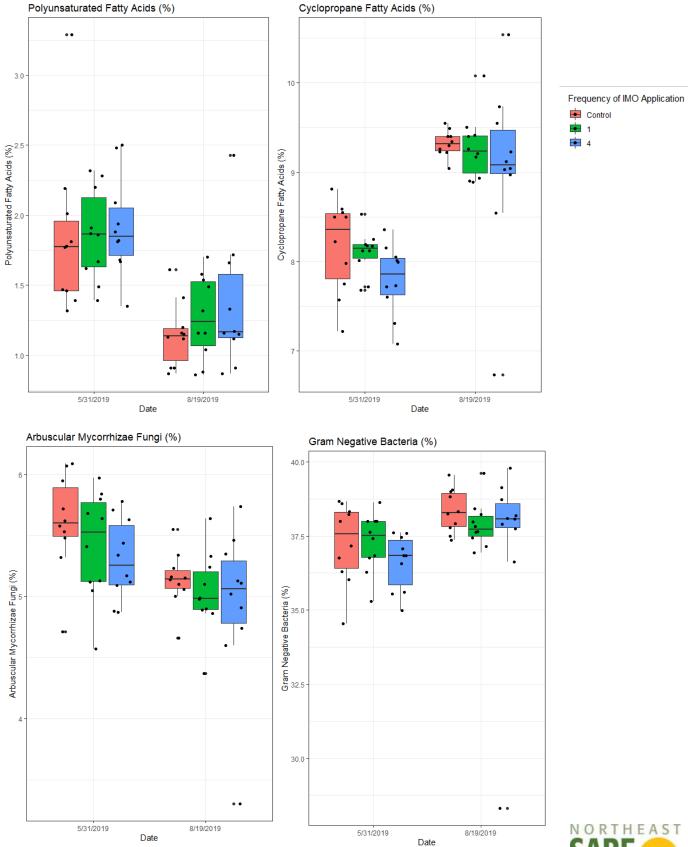

Effects of an Indigenous Soil Microbial Inoculant on Soil, Soil Microbial Community and Leaf Nutrient Density

Effect of IMO Applications on Soil Phospholipid Fatty Acid (PLFA) Markers

Effects of an Indigenous Soil Microbial Inoculant on Soil, Soil Microbial Community and Leaf Nutrient Density

Effect of IMO Applications on Soil Phospholipid Fatty Acid (PLFA) Markers

Effects of an Indigenous Soil Microbial Inoculant on Soil, Soil Microbial Community and Leaf Nutrient Density

Effect of IMO Applications on Soil Phospholipid Fatty Acid (PLFA) Markers