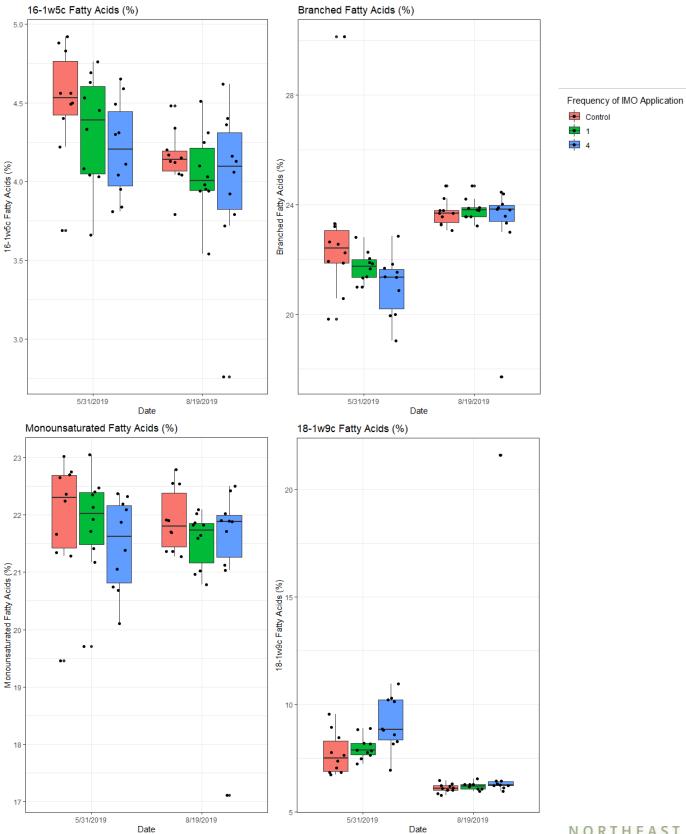

Effects of an Indigenous Soil Microbial Inoculant on Soil, Soil Microbial Community and Leaf Nutrient Density

Effect of IMO Applications on Soil Phospholipid Fatty Acid (PLFA) Markers

Effects of an Indigenous Soil Microbial Inoculant on Soil, Soil Microbial Community and Leaf Nutrient Density

Effect of IMO Applications on Soil Phospholipid Fatty Acid (PLFA) Markers

Effects of an Indigenous Soil Microbial Inoculant on Soil, Soil Microbial Community and Leaf Nutrient Density

Effect of IMO Applications on Soil Phospholipid Fatty Acid (PLFA) Markers