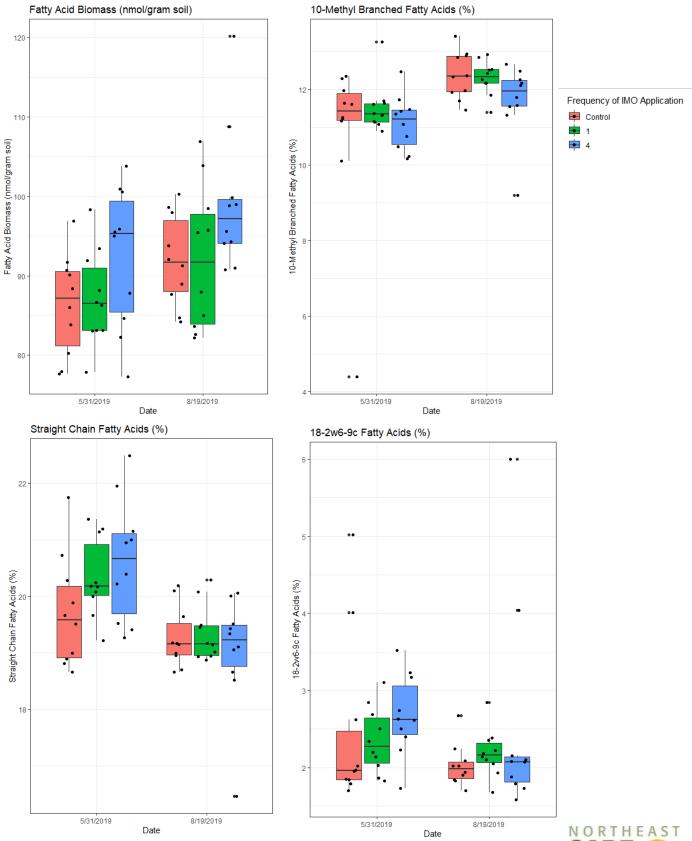

Effects of an Indigenous Soil Microbial Inoculant on Soil, Soil Microbial Community and Leaf Nutrient Density

Effect of IMO Applications on Soil Phospholipid Fatty Acid (PLFA) Markers

Effects of an Indigenous Soil Microbial Inoculant on Soil, Soil Microbial Community and Leaf Nutrient Density

Effect of IMO Applications on Soil Phospholipid Fatty Acid (PLFA) Markers

Effects of an Indigenous Soil Microbial Inoculant on Soil, Soil Microbial Community and Leaf Nutrient Density

Effect of IMO Applications on Soil Phospholipid Fatty Acid (PLFA) Markers