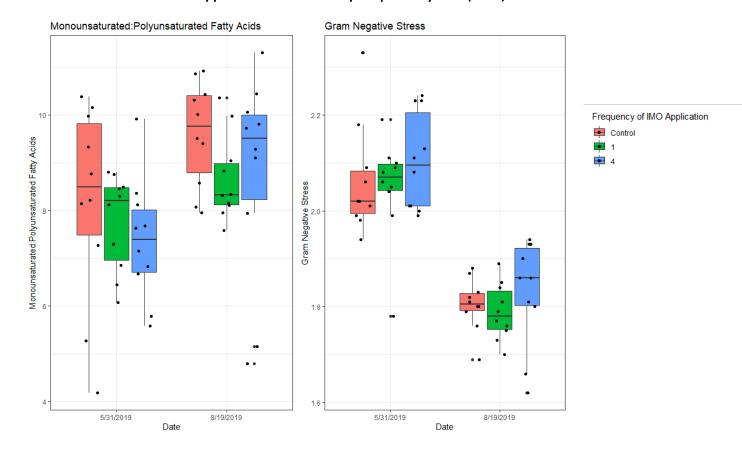

Effects of an Indigenous Soil Microbial Inoculant on Soil, Soil Microbial Community and Leaf Nutrient Density

Effect of IMO Applications on Soil Phospholipid Fatty Acid (PLFA) Markers

Effects of an Indigenous Soil Microbial Inoculant on Soil, Soil Microbial Community and Leaf Nutrient Density

Effect of IMO Applications on Soil Phospholipid Fatty Acid (PLFA) Markers

Effects of an Indigenous Soil Microbial Inoculant on Soil, Soil Microbial Community and Leaf Nutrient Density

Effect of IMO Applications on Soil Phospholipid Fatty Acid (PLFA) Markers