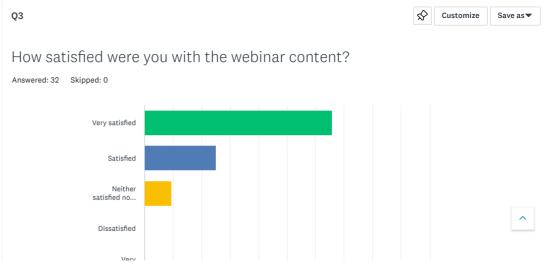

## CSU Queen-Webinar Survey

1.00 5.00 3.50 3.63 1.14

|     |                                    | 0% | 10% | 20% | 30% | 40% | 50% | 60% | 70% | 80%   | 90% 100%  |    |
|-----|------------------------------------|----|-----|-----|-----|-----|-----|-----|-----|-------|-----------|----|
|     |                                    |    |     |     |     |     |     |     |     |       |           |    |
| ANS | SWER CHOICES                       |    |     |     |     |     |     |     |     | •     | RESPONSES |    |
| •   | Very satisfied                     |    |     |     |     |     |     |     |     |       | 65.63%    | 21 |
| •   | Satisfied                          |    |     |     |     |     |     |     |     |       | 25.00%    | 8  |
| •   | Neither satisfied nor dissatisfied |    |     |     |     |     |     |     |     | 9.38% | 3         |    |
| •   | Dissatisfied                       |    |     |     |     |     |     |     |     |       | 0.00%     | 0  |
| •   | Very dissatisfied                  |    |     |     |     |     |     |     |     |       | 0.00%     | 0  |
| то: | ΓAL                                |    |     |     |     |     |     |     |     |       |           | 32 |