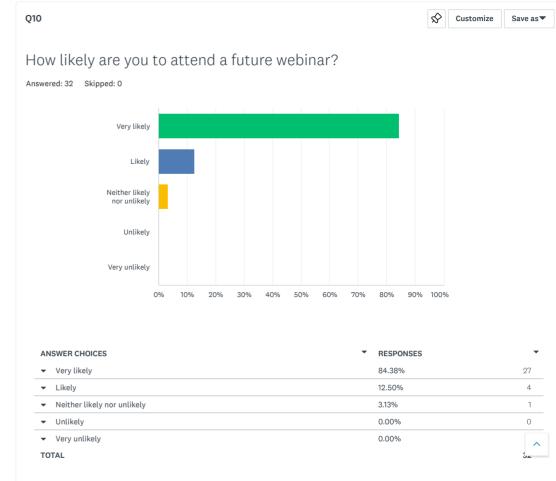

## CSU Queen-Webinar Survey

1.00 5.00 3.50 3.63 1.14

|     |                                    | 0% | 10% | 20% | 30% | 40% | 50% | 60% | 70% | 80%   | 90% 100%  |    |
|-----|------------------------------------|----|-----|-----|-----|-----|-----|-----|-----|-------|-----------|----|
|     |                                    |    |     |     |     |     |     |     |     |       |           |    |
| ANS | SWER CHOICES                       |    |     |     |     |     |     |     |     | •     | RESPONSES |    |
| •   | Very satisfied                     |    |     |     |     |     |     |     |     |       | 65.63%    | 21 |
| •   | Satisfied                          |    |     |     |     |     |     |     |     |       | 25.00%    | 8  |
| •   | Neither satisfied nor dissatisfied |    |     |     |     |     |     |     |     | 9.38% | 3         |    |
| •   | Dissatisfied                       |    |     |     |     |     |     |     |     |       | 0.00%     | 0  |
| •   | Very dissatisfied                  |    |     |     |     |     |     |     |     |       | 0.00%     | 0  |
| то: | ΓAL                                |    |     |     |     |     |     |     |     |       |           | 32 |