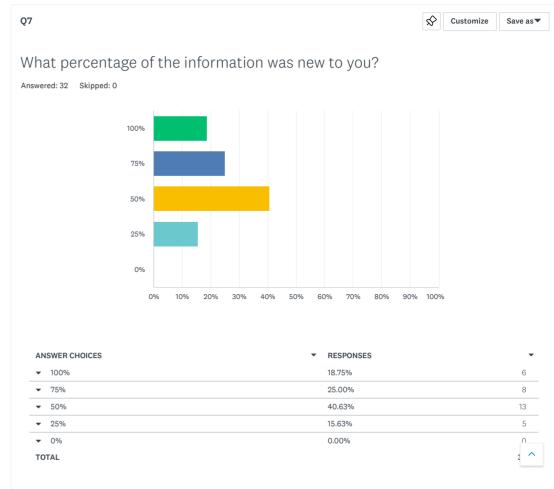

|    |     |     |     |     |     |     |     | •     | RESPONSES |    |
| •   | Very satisfied                     |    |     |     |     |     |     |     |     |       | 65.63%    | 21 |
| •   | Satisfied                          |    |     |     |     |     |     |     |     |       | 25.00%    | 8  |
| •   | Neither satisfied nor dissatisfied |    |     |     |     |     |     |     |     | 9.38% | 3         |    |
| •   | Dissatisfied                       |    |     |     |     |     |     |     |     |       | 0.00%     | 0  |
| •   | Very dissatisfied                  |    |     |     |     |     |     |     |     |       | 0.00%     | 0  |
| то: | ΓAL                                |    |     |     |     |     |     |     |     |       |           | 32 |



















ENGLISH

About SurveyMonkey • Careers • Developers • Privacy Notice • California Privacy Notice • Email Opt-In • Help • Cookies Notice • Do Not Sell My Personal Information

Copyright © 1999-2021 SurveyMonkey