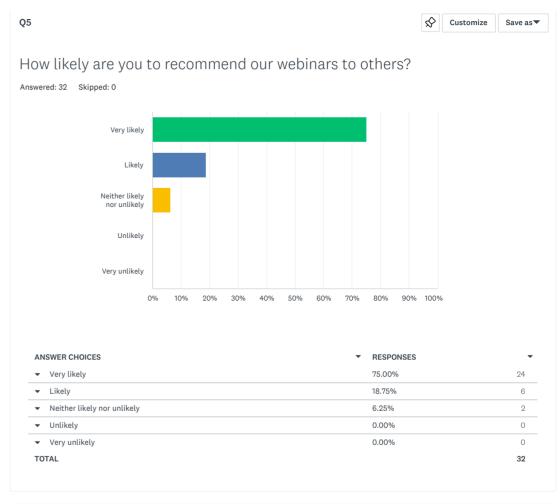

|    |     |     |     |     |     |     |     | •     | RESPONSES |    |
| •   | Very satisfied                     |    |     |     |     |     |     |     |     |       | 65.63%    | 21 |
| •   | Satisfied                          |    |     |     |     |     |     |     |     |       | 25.00%    | 8  |
| •   | Neither satisfied nor dissatisfied |    |     |     |     |     |     |     |     | 9.38% | 3         |    |
| •   | Dissatisfied                       |    |     |     |     |     |     |     |     |       | 0.00%     | 0  |
| •   | Very dissatisfied                  |    |     |     |     |     |     |     |     |       | 0.00%     | 0  |
| то: | ΓAL                                |    |     |     |     |     |     |     |     |       |           | 32 |



















ENGLISH

About SurveyMonkey • Careers • Developers • Privacy Notice • California Privacy Notice • Email Opt-In • Help • Cookies Notice • Do Not Sell My Personal Information

Copyright © 1999-2021 SurveyMonkey