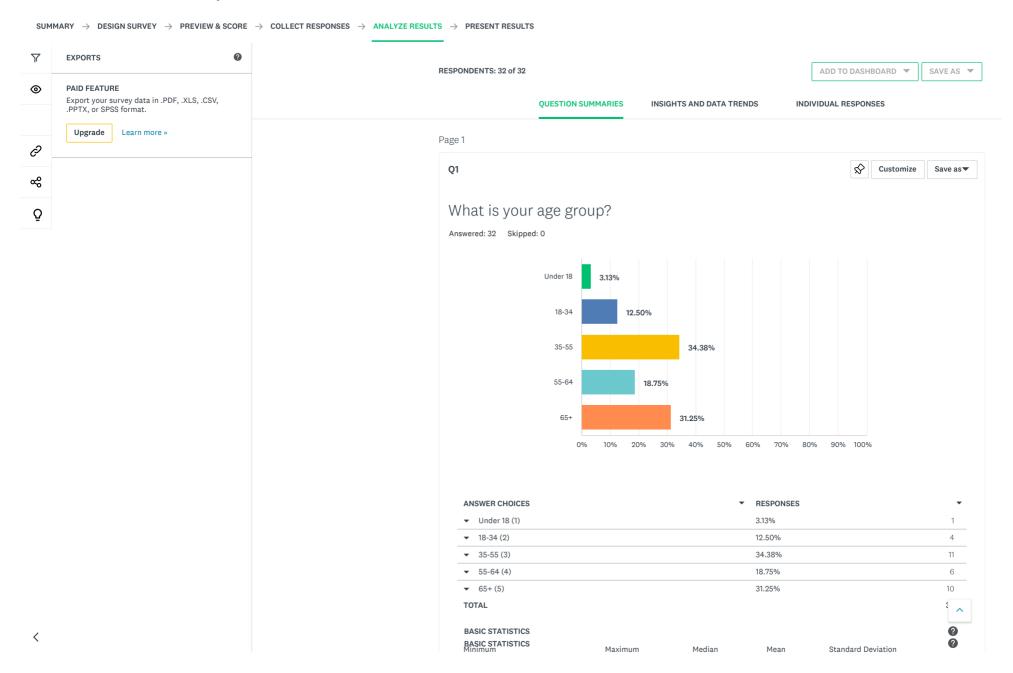

## CSU Queen-Webinar Survey

1.00 5.00 3.50 3.63 1.14

|     |                                    | 0% | 10% | 20% | 30% | 40% | 50% | 60% | 70% | 80%   | 90% 100%  |    |
|-----|------------------------------------|----|-----|-----|-----|-----|-----|-----|-----|-------|-----------|----|
|     |                                    |    |     |     |     |     |     |     |     |       |           |    |
| ANS | SWER CHOICES                       |    |     |     |     |     |     |     |     | •     | RESPONSES |    |
| •   | Very satisfied                     |    |     |     |     |     |     |     |     |       | 65.63%    | 21 |
| •   | Satisfied                          |    |     |     |     |     |     |     |     |       | 25.00%    | 8  |
| •   | Neither satisfied nor dissatisfied |    |     |     |     |     |     |     |     | 9.38% | 3         |    |
| •   | Dissatisfied                       |    |     |     |     |     |     |     |     |       | 0.00%     | 0  |
| •   | Very dissatisfied                  |    |     |     |     |     |     |     |     |       | 0.00%     | 0  |
| то: | ΓAL                                |    |     |     |     |     |     |     |     |       |           | 32 |