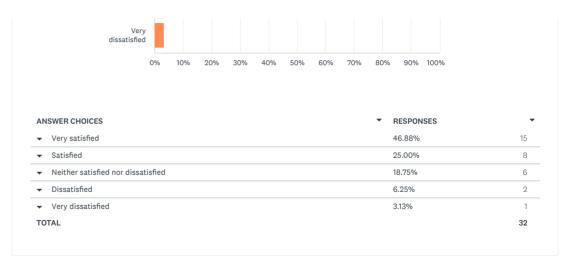

## CSU Queen-Webinar Survey

1.00 5.00 3.50 3.63 1.14

|     |                                    | 0% | 10% | 20% | 30% | 40% | 50% | 60% | 70% | 80%   | 90% 100%  |    |
|-----|------------------------------------|----|-----|-----|-----|-----|-----|-----|-----|-------|-----------|----|
|     |                                    |    |     |     |     |     |     |     |     |       |           |    |
| ANS | SWER CHOICES                       |    |     |     |     |     |     |     |     | •     | RESPONSES |    |
| •   | Very satisfied                     |    |     |     |     |     |     |     |     |       | 65.63%    | 21 |
| •   | Satisfied                          |    |     |     |     |     |     |     |     |       | 25.00%    | 8  |
| •   | Neither satisfied nor dissatisfied |    |     |     |     |     |     |     |     | 9.38% | 3         |    |
| •   | Dissatisfied                       |    |     |     |     |     |     |     |     |       | 0.00%     | 0  |
| •   | Very dissatisfied                  |    |     |     |     |     |     |     |     |       | 0.00%     | 0  |
| то: | ΓAL                                |    |     |     |     |     |     |     |     |       |           | 32 |