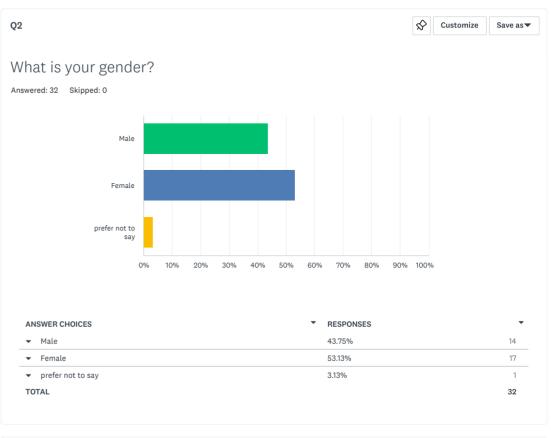

## CSU Queen-Webinar Survey

1.00 5.00 3.50 3.63 1.14

|     |                                    | 0% | 10% | 20% | 30% | 40% | 50% | 60% | 70% | 80%   | 90% 100%  |    |
|-----|------------------------------------|----|-----|-----|-----|-----|-----|-----|-----|-------|-----------|----|
|     |                                    |    |     |     |     |     |     |     |     |       |           |    |
| ANS | SWER CHOICES                       |    |     |     |     |     |     |     |     | •     | RESPONSES |    |
| •   | Very satisfied                     |    |     |     |     |     |     |     |     |       | 65.63%    | 21 |
| •   | Satisfied                          |    |     |     |     |     |     |     |     |       | 25.00%    | 8  |
| •   | Neither satisfied nor dissatisfied |    |     |     |     |     |     |     |     | 9.38% | 3         |    |
| •   | Dissatisfied                       |    |     |     |     |     |     |     |     |       | 0.00%     | 0  |
| •   | Very dissatisfied                  |    |     |     |     |     |     |     |     |       | 0.00%     | 0  |
| то: | ΓAL                                |    |     |     |     |     |     |     |     |       |           | 32 |