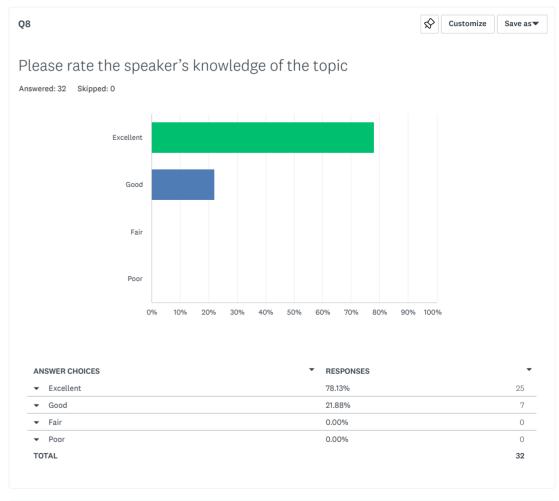

## CSU Queen-Webinar Survey

1.00 5.00 3.50 3.63 1.14

|     |                                    | 0% | 10% | 20% | 30% | 40% | 50% | 60% | 70% | 80%   | 90% 100%  |    |
|-----|------------------------------------|----|-----|-----|-----|-----|-----|-----|-----|-------|-----------|----|
|     |                                    |    |     |     |     |     |     |     |     |       |           |    |
| ANS | SWER CHOICES                       |    |     |     |     |     |     |     |     | •     | RESPONSES |    |
| •   | Very satisfied                     |    |     |     |     |     |     |     |     |       | 65.63%    | 21 |
| •   | Satisfied                          |    |     |     |     |     |     |     |     |       | 25.00%    | 8  |
| •   | Neither satisfied nor dissatisfied |    |     |     |     |     |     |     |     | 9.38% | 3         |    |
| •   | Dissatisfied                       |    |     |     |     |     |     |     |     |       | 0.00%     | 0  |
| •   | Very dissatisfied                  |    |     |     |     |     |     |     |     |       | 0.00%     | 0  |
| то: | ΓAL                                |    |     |     |     |     |     |     |     |       |           | 32 |