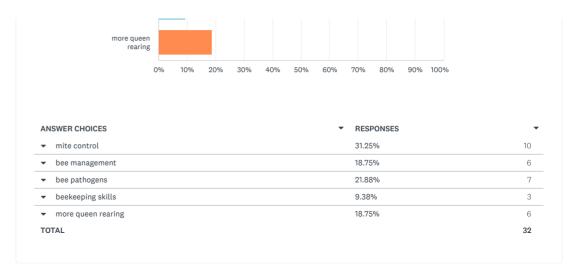

## CSU Queen-Webinar Survey

1.00 5.00 3.50 3.63 1.14

|     |                                    | 0% | 10% | 20% | 30% | 40% | 50% | 60% | 70% | 80%   | 90% 100%  |    |
|-----|------------------------------------|----|-----|-----|-----|-----|-----|-----|-----|-------|-----------|----|
|     |                                    |    |     |     |     |     |     |     |     |       |           |    |
| ANS | SWER CHOICES                       |    |     |     |     |     |     |     |     | •     | RESPONSES |    |
| •   | Very satisfied                     |    |     |     |     |     |     |     |     |       | 65.63%    | 21 |
| •   | Satisfied                          |    |     |     |     |     |     |     |     |       | 25.00%    | 8  |
| •   | Neither satisfied nor dissatisfied |    |     |     |     |     |     |     |     | 9.38% | 3         |    |
| •   | Dissatisfied                       |    |     |     |     |     |     |     |     |       | 0.00%     | 0  |
| •   | Very dissatisfied                  |    |     |     |     |     |     |     |     |       | 0.00%     | 0  |
| то: | ΓAL                                |    |     |     |     |     |     |     |     |       |           | 32 |