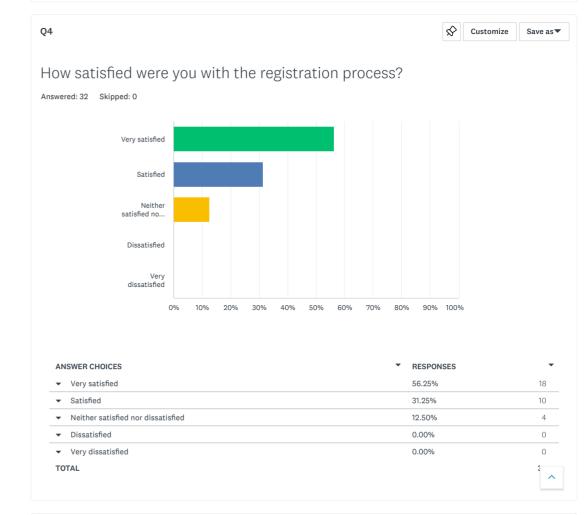

## CSU Queen-Webinar Survey

1.00 5.00 3.50 3.63 1.14

|     |                                    | 0% | 10% | 20% | 30% | 40% | 50% | 60% | 70% | 80%   | 90% 100%  |    |
|-----|------------------------------------|----|-----|-----|-----|-----|-----|-----|-----|-------|-----------|----|
|     |                                    |    |     |     |     |     |     |     |     |       |           |    |
| ANS | SWER CHOICES                       |    |     |     |     |     |     |     |     | •     | RESPONSES |    |
| •   | Very satisfied                     |    |     |     |     |     |     |     |     |       | 65.63%    | 21 |
| •   | Satisfied                          |    |     |     |     |     |     |     |     |       | 25.00%    | 8  |
| •   | Neither satisfied nor dissatisfied |    |     |     |     |     |     |     |     | 9.38% | 3         |    |
| •   | Dissatisfied                       |    |     |     |     |     |     |     |     |       | 0.00%     | 0  |
| •   | Very dissatisfied                  |    |     |     |     |     |     |     |     |       | 0.00%     | 0  |
| то: | ΓAL                                |    |     |     |     |     |     |     |     |       |           | 32 |