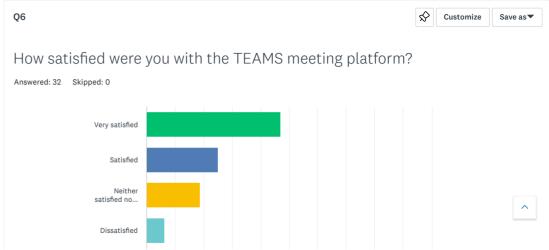

## CSU Queen-Webinar Survey

1.00 5.00 3.50 3.63 1.14

|     |                                    | 0% | 10% | 20% | 30% | 40% | 50% | 60% | 70% | 80%   | 90% 100%  |    |
|-----|------------------------------------|----|-----|-----|-----|-----|-----|-----|-----|-------|-----------|----|
|     |                                    |    |     |     |     |     |     |     |     |       |           |    |
| ANS | SWER CHOICES                       |    |     |     |     |     |     |     |     | •     | RESPONSES |    |
| •   | Very satisfied                     |    |     |     |     |     |     |     |     |       | 65.63%    | 21 |
| •   | Satisfied                          |    |     |     |     |     |     |     |     |       | 25.00%    | 8  |
| •   | Neither satisfied nor dissatisfied |    |     |     |     |     |     |     |     | 9.38% | 3         |    |
| •   | Dissatisfied                       |    |     |     |     |     |     |     |     |       | 0.00%     | 0  |
| •   | Very dissatisfied                  |    |     |     |     |     |     |     |     |       | 0.00%     | 0  |
| то: | ΓAL                                |    |     |     |     |     |     |     |     |       |           | 32 |