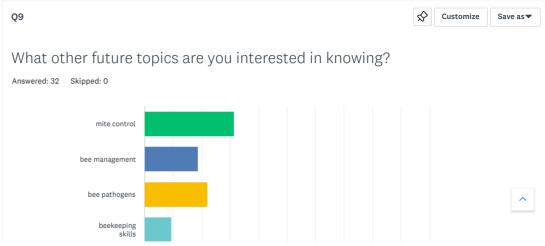

## CSU Queen-Webinar Survey

1.00 5.00 3.50 3.63 1.14

|     |                                    | 0% | 10% | 20% | 30% | 40% | 50% | 60% | 70% | 80%   | 90% 100%  |    |
|-----|------------------------------------|----|-----|-----|-----|-----|-----|-----|-----|-------|-----------|----|
|     |                                    |    |     |     |     |     |     |     |     |       |           |    |
| ANS | SWER CHOICES                       |    |     |     |     |     |     |     |     | •     | RESPONSES |    |
| •   | Very satisfied                     |    |     |     |     |     |     |     |     |       | 65.63%    | 21 |
| •   | Satisfied                          |    |     |     |     |     |     |     |     |       | 25.00%    | 8  |
| •   | Neither satisfied nor dissatisfied |    |     |     |     |     |     |     |     | 9.38% | 3         |    |
| •   | Dissatisfied                       |    |     |     |     |     |     |     |     |       | 0.00%     | 0  |
| •   | Very dissatisfied                  |    |     |     |     |     |     |     |     |       | 0.00%     | 0  |
| то: | ΓAL                                |    |     |     |     |     |     |     |     |       |           | 32 |