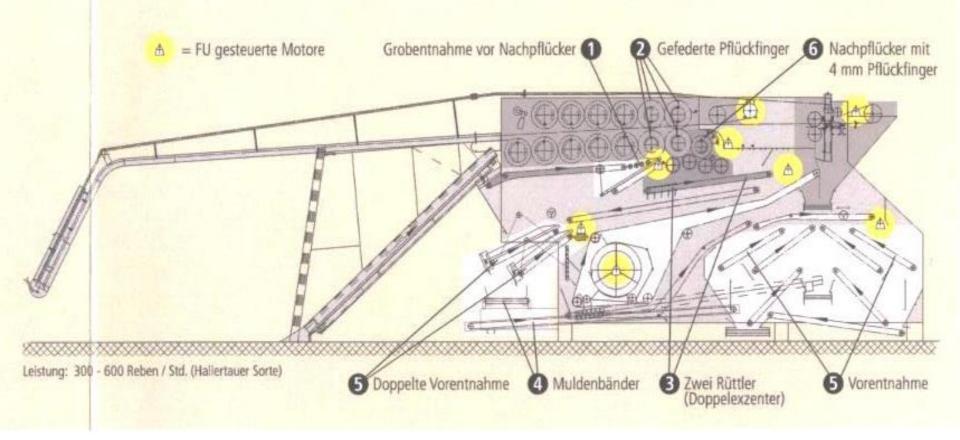

#### WHE 500 hoptronic mit FU-gesteuerten Motoren zur Effizienzsteigerung

Small Scale Harvesters
<a href="http://jasonklotz.wix.com/lunaticfringefarms#!building-a-mobile-hops-harvester/c20ve">http://jasonklotz.wix.com/lunaticfringefarms#!building-a-mobile-hops-harvester/c20ve</a>