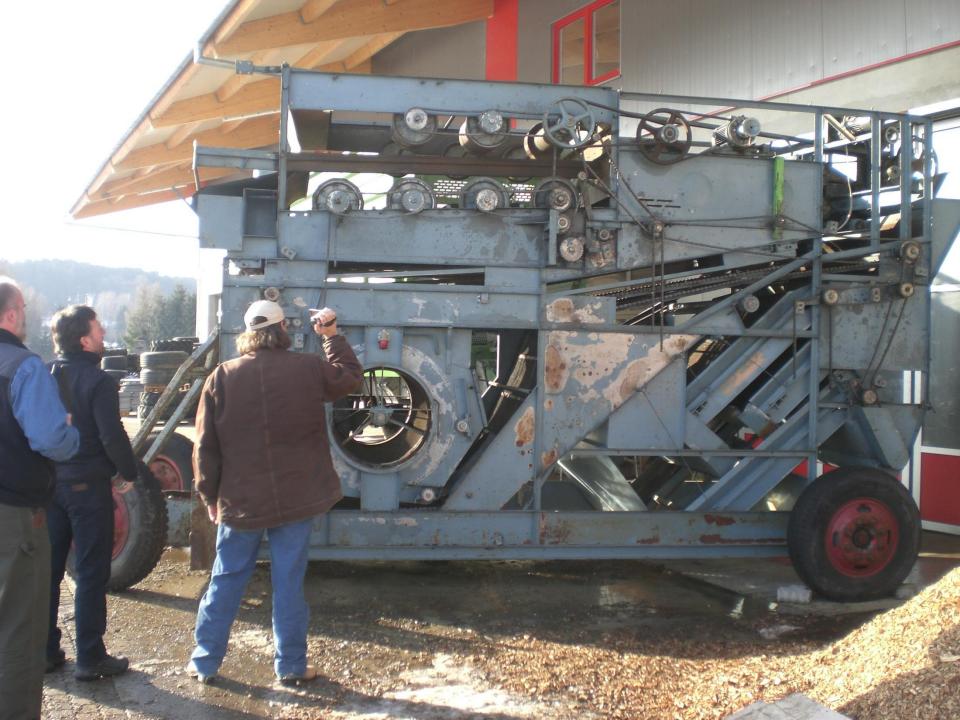

#### WHE 500 hoptronic mit FU-gesteuerten Motoren zur Effizienzsteigerung

Small Scale Harvesters
<a href="http://jasonklotz.wix.com/lunaticfringefarms#!building-a-mobile-hops-harvester/c20ve">http://jasonklotz.wix.com/lunaticfringefarms#!building-a-mobile-hops-harvester/c20ve</a>