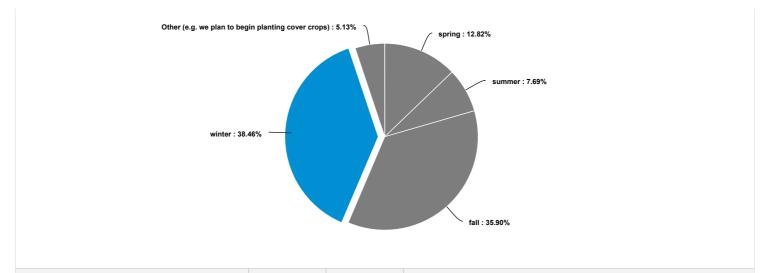

I graze cover crops in the (check all that apply):

| Answer                                                                                                                | Count              | Percent | 20% | 40% | 60% | 80% | 100% |
|-----------------------------------------------------------------------------------------------------------------------|--------------------|---------|-----|-----|-----|-----|------|
| spring                                                                                                                | 5                  | 12.82%  |     |     |     |     |      |
| summer                                                                                                                | 3                  | 7.69%   |     |     |     |     |      |
| fall                                                                                                                  | 14                 | 35.9%   |     |     |     |     |      |
| winter                                                                                                                | 15                 | 38.46%  |     |     |     |     |      |
| Other (e.g. we plan to begin planting cover crops)                                                                    | 2                  | 5.13%   |     |     |     |     |      |
| Total                                                                                                                 | 39                 | 100 %   |     |     |     |     |      |
| I graze cover crops in the (check all that apply): - Text Data for Other (e.g. we plan to begin planting cover crops) |                    |         |     |     |     |     |      |
| 10/14/2015 39127910 When the soil calls for it to be grad                                                             | edNOT my checkbook |         |     |     |     |     |      |