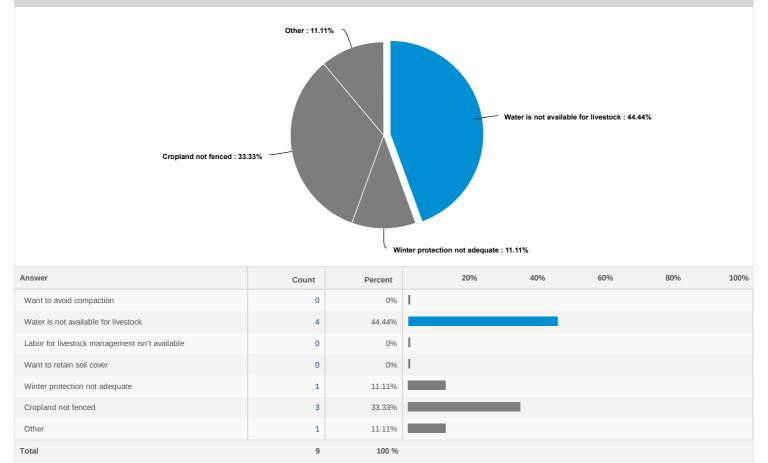

# If livestock don't graze your cropland, what is/are the major reason(s)? (check all that apply)

### If livestock dont graze your cropland, what is/are the major reason(s)? (check all that apply) - Text Data for Other

10/07/2015 38643741 | Raise Grass Finished Beef. No Grain, No Growth Hormones, No GMO's, No Antibiotics allowed the the production of my Beef.