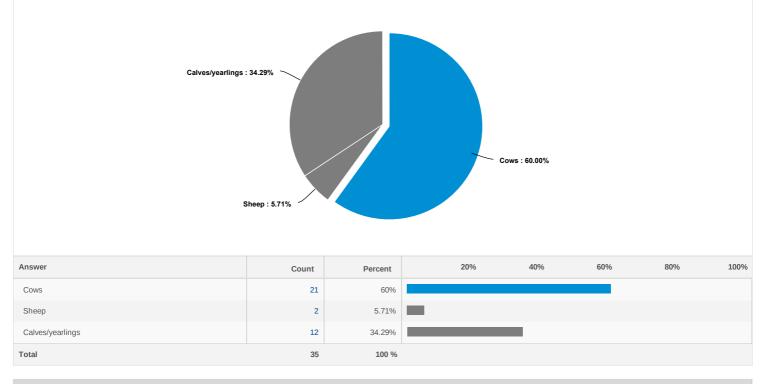

# What type of livestock are included? (check all that apply)

What is grazed primarily? (check all that apply)

| grain crop residu     | Je : 47.22% |                      |     | Cover crops : 52.78 | %   |     |      |
|-----------------------|-------------|----------------------|-----|---------------------|-----|-----|------|
|                       |             |                      |     |                     |     |     |      |
| Answer                | Count       | Percent              | 20% | 40%                 | 60% | 80% | 100% |
| Answer<br>Cover crops | Count 19    | Percent       52.78% | 20% | 40%                 | 60% | 80% | 100% |
|                       |             |                      | 20% | 40%                 | 60% | 80% | 100% |