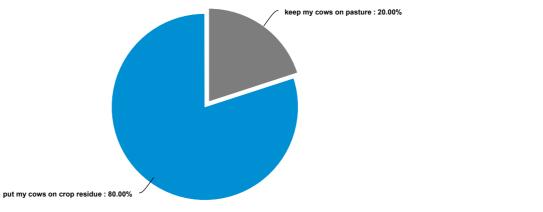

# What feed is hauled to the livestock?

In the fall I...

| Answer                            | Count | Percent | 20% | 40% | 60% | 80% | 100% |
|-----------------------------------|-------|---------|-----|-----|-----|-----|------|
| dry lot my cows                   | 0     | 0%      | I   |     |     |     |      |
| keep my cows on pasture           | 4     | 20%     |     |     |     |     |      |
| put my cows on crop residue       | 16    | 80%     |     |     |     |     |      |
| Other                             | 0     | 0%      | I   |     |     |     |      |
| Total                             | 20    | 100 %   |     |     |     |     |      |
| In the fall I Text Data for Other |       |         |     |     |     |     |      |