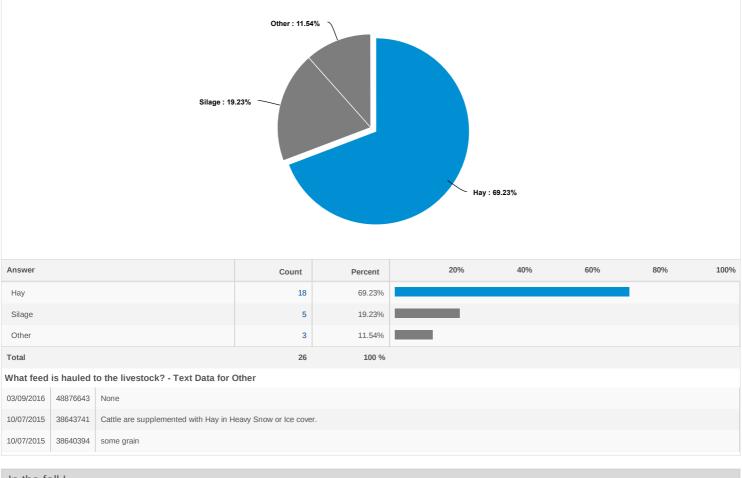

# What feed is hauled to the livestock?

In the fall I...

| Answer                            | Count | Percent | 20% | 40% | 60% | 80% | 100% |
|-----------------------------------|-------|---------|-----|-----|-----|-----|------|
| dry lot my cows                   | 0     | 0%      | I   |     |     |     |      |
| keep my cows on pasture           | 4     | 20%     |     |     |     |     |      |
| put my cows on crop residue       | 16    | 80%     |     |     |     |     |      |
| Other                             | 0     | 0%      | I   |     |     |     |      |
| Total                             | 20    | 100 %   |     |     |     |     |      |
| In the fall I Text Data for Other |       |         |     |     |     |     |      |