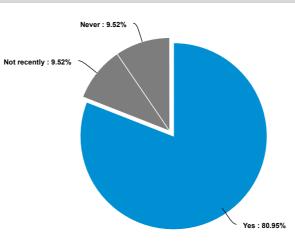

# Is cropland you manage used for grazing livestock in the winter?

| Answer       | Count | Percent | 20% | 40% | 60% | 80% | 100% |
|--------------|-------|---------|-----|-----|-----|-----|------|
| Yes          | 17    | 80.95%  |     |     |     |     |      |
| Not recently | 2     | 9.52%   |     |     |     |     |      |
| Never        | 2     | 9.52%   |     |     |     |     |      |
| Total        | 21    | 100 %   |     |     |     |     |      |