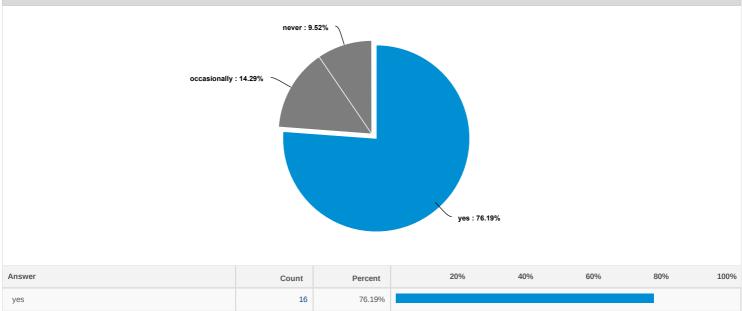

# Is cropland you manage used for grazing livestock in the winter?

| Answer       | Count | Percent | 20% | 40% | 60% | 80% | 100% |
|--------------|-------|---------|-----|-----|-----|-----|------|
| Yes          | 17    | 80.95%  |     |     |     |     |      |
| Not recently | 2     | 9.52%   |     |     |     |     |      |
| Never        | 2     | 9.52%   |     |     |     |     |      |
| Total        | 21    | 100 %   |     |     |     |     |      |

| occasionally | 3  | 14.29% |  |
|--------------|----|--------|--|
| never        | 2  | 9.52%  |  |
| Total        | 21 | 100 %  |  |