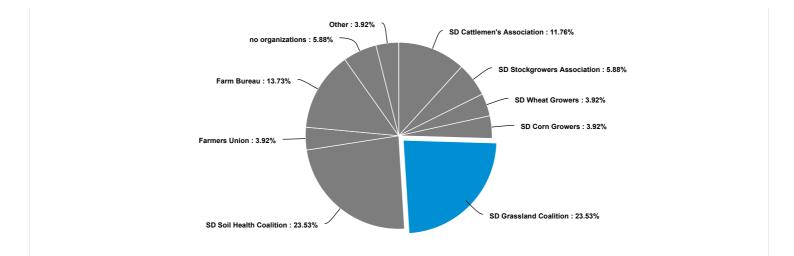

47889675

39585497

Other

02/20/2016

10/21/2015

09/01/2015

Total

| Answer                                                   | Count | Percent | 20% | 40% | 60% | 80% | 100% |
|----------------------------------------------------------|-------|---------|-----|-----|-----|-----|------|
| SD Cattlemen's Association                               | 6     | 11.76%  |     |     |     |     |      |
| SD Stockgrowers Association                              | 3     | 5.88%   |     |     |     |     |      |
| SD Wheat Growers                                         | 2     | 3.92%   |     |     |     |     |      |
| SD Corn Growers                                          | 2     | 3.92%   |     |     |     |     |      |
| SD Soybean Processors                                    | 0     | 0%      | I   |     |     |     |      |
| SD Grassland Coalition                                   | 12    | 23.53%  |     |     |     |     |      |
| SD Soil Health Coalition                                 | 12    | 23.53%  |     |     |     |     |      |
| Farmers Union                                            | 2     | 3.92%   |     |     |     |     |      |
| Farm Bureau                                              | 7     | 13.73%  |     |     |     |     |      |
| no organizations                                         | 3     | 5.88%   |     |     |     |     |      |
| Other                                                    | 2     | 3.92%   |     |     |     |     |      |
| Total                                                    | 51    | 100 %   |     |     |     |     |      |
| I belong to: (check all that apply) - Text Data for Othe | r     |         |     |     |     |     |      |
| 02/20/2016 47889675 sdarl alum                           |       |         |     |     |     |     |      |
| 10/14/2015 39127910 Sdnta                                |       |         |     |     |     |     |      |