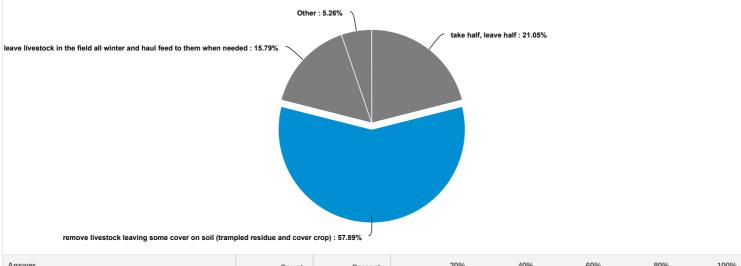

# If you graze cover crops, I plan to:

| Answer                                                                                                                                                  | Count | Percent | 20% | 40% | 60% | 80% | 100% |  |
|---------------------------------------------------------------------------------------------------------------------------------------------------------|-------|---------|-----|-----|-----|-----|------|--|
| take half, leave half                                                                                                                                   | 4     | 21.05%  |     |     |     |     |      |  |
| remove livestock when there are still standing plants                                                                                                   | 0     | 0%      | I   |     |     |     |      |  |
| remove livestock leaving some cover on soil (trampled residue and cover crop)                                                                           | 11    | 57.89%  |     |     |     |     |      |  |
| leave livestock in the field all winter and haul feed to them when needed                                                                               | 3     | 15.79%  |     |     |     |     |      |  |
| Other                                                                                                                                                   | 1     | 5.26%   |     |     |     |     |      |  |
| Total                                                                                                                                                   | 19    | 100 %   |     |     |     |     |      |  |
| If you graze cover crops, I plan to: - Text Data for Other                                                                                              |       |         |     |     |     |     |      |  |
| 10/14/2015 39127910 If the clothing to the soil get diminished to the point of leaving the soil exposed before the next leaf can protect itget them off |       |         |     |     |     |     |      |  |