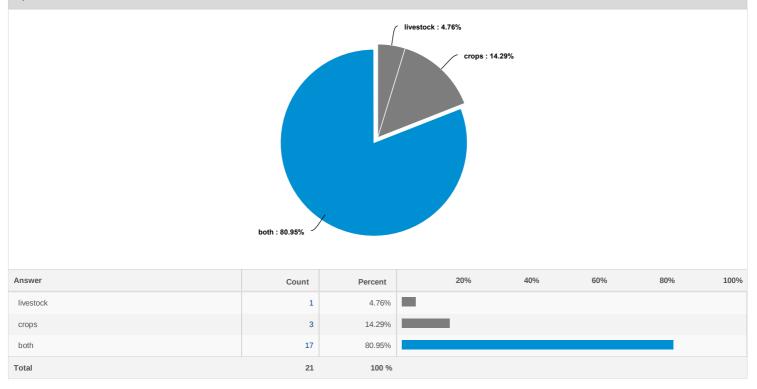

| occasionally | 3  | 14.29% |  |
|--------------|----|--------|--|
| never        | 2  | 9.52%  |  |
| Total        | 21 | 100 %  |  |