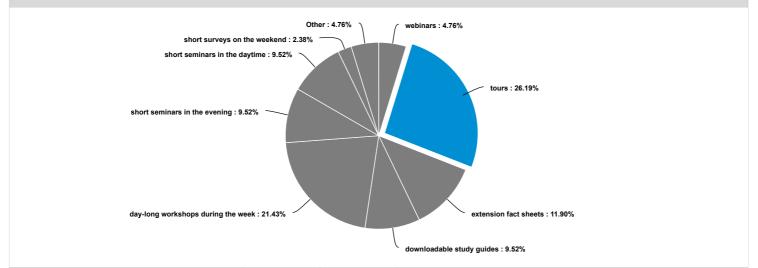

# I would like to learn more about integrated livestock systems and prefer information in the form of:

| Answer                                                | Count             | Percent             | 20%                     | 40%       | 60% | 80% | 100% |
|-------------------------------------------------------|-------------------|---------------------|-------------------------|-----------|-----|-----|------|
| webinars                                              | 2                 | 4.76%               |                         |           |     |     |      |
| tours                                                 | 11                | 26.19%              |                         |           |     |     |      |
| extension fact sheets                                 | 5                 | 11.9%               |                         |           |     |     |      |
| downloadable study guides                             | 4                 | 9.52%               |                         |           |     |     |      |
| day-long workshops during the week                    | 9                 | 21.43%              |                         |           |     |     |      |
| day-long workshops during the weekend                 | 0                 | 0%                  | I                       |           |     |     |      |
| short seminars in the evening                         | 4                 | 9.52%               |                         |           |     |     |      |
| short seminars in the daytime                         | 4                 | 9.52%               |                         |           |     |     |      |
| short surveys on the weekend                          | 1                 | 2.38%               |                         |           |     |     |      |
| Other                                                 | 2                 | 4.76%               |                         |           |     |     |      |
| Total                                                 | 42                | 100 %               |                         |           |     |     |      |
| I would like to learn more about integrated livestock | systems and prefe | r information in th | ne form of: - Text Data | for Other |     |     |      |