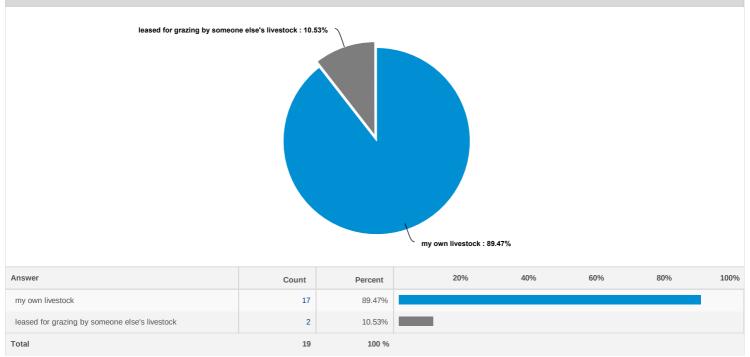

|
| 10/07/2015 | 38640394  | milo                                                                |
| 09/29/2015 | 37953202  | cover crops                                                         |
| 09/25/2015 | 37704530  | Millet or oats for hay                                              |
| 09/22/2015 | 37520582  | peas                                                                |
| 09/21/2015 | 37430046  | forage of various types                                             |
| 09/01/2015 | 34797241  | Oats and alfalfa                                                    |





| occasionally | 3  | 14.29% |  |
|--------------|----|--------|--|
| never        | 2  | 9.52%  |  |
| Total        | 21 | 100 %  |  |

# If yes, it is primarily:



# If livestock don't graze your cropland, what is/are the major reason(s)? (check all that apply)



### If livestock dont graze your cropland, what is/are the major reason(s)? (check all that apply) - Text Data for Other

10/07/2015 38643741 | Raise Grass Finished Beef. No Grain, No Growth Hormones, No GMO's, No Antibiotics allowed the the production of my Beef.

### My biggest challenge in integrating my crop and livestock enterprise is:

#### My biggest challenge in integrating my crop and livestock enterprise is:

05/04/2016 51729473

05/02/2016 51576417

| NAMESeries0170208708002702087080027020870800270208708002702087080027020870800270208708002702087080027020870800270208708002702087080027020870800270208708002702087080027020870800270208708002702087080027020870800270208708002702087080