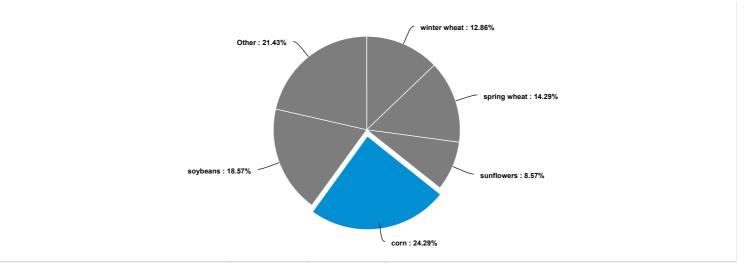

### I produce:

If you produce crops, which ones, primarily? (check all that apply)

| Answer       | Count | Percent | 20% | 40% | 60% | 80% | 100% |
|--------------|-------|---------|-----|-----|-----|-----|------|
| winter wheat | 9     | 12.86%  |     |     |     |     |      |
| spring wheat | 10    | 14.29%  |     |     |     |     |      |
| sunflowers   | 6     | 8.57%   |     |     |     |     |      |
| corn         | 17    | 24.29%  |     |     |     |     |      |
| soybeans     | 13    | 18.57%  |     |     |     |     |      |
| Other        | 15    | 21.43%  |     |     |     |     |      |
| Total        | 70    | 100 %   |     |     |     |     |      |