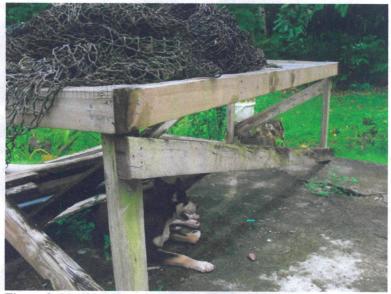

## **Photos**

Figure 1. Here is my tank under construction. Its final dimensions will be 6'x6'x4'.

Figure 2. I build three tables like this to put vegetable tanks on. The other two are in the greenhouse to keep them out of the rain.