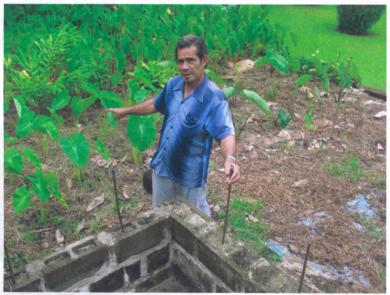

Figure 5. I will use a centralized standpipe to control water height and drainage.