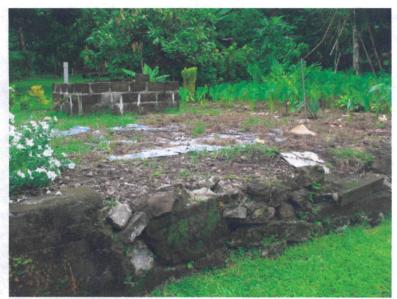

Figure 3. The foundation of an old house was filled and leveled. We also cleared away trees to provide more sunlight to the system

Figure 4. I've planted taro in this area for now. I hope to use waste water from the fish tank to fertilize these plants in the future.