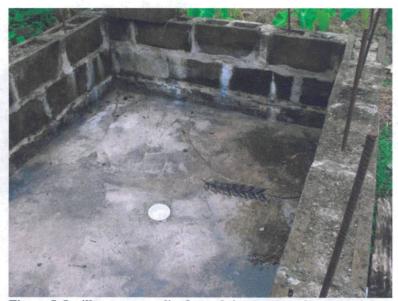

## **Photos**

Figure 1. Here is my tank under construction. Its final dimensions will be 6'x6'x4'.

Figure 2. I build three tables like this to put vegetable tanks on. The other two are in the greenhouse to keep them out of the rain.