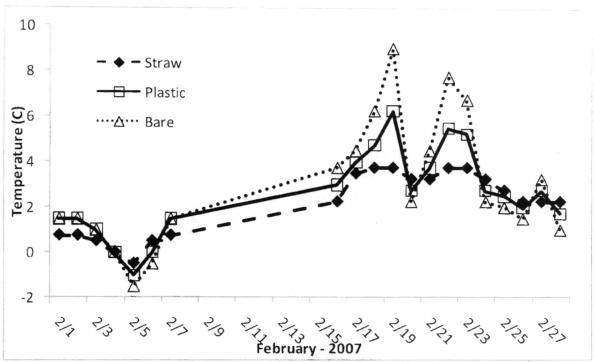

Figure 3. The influence of straw mulch, clear plastic mulch and bare soil on soil temperatures in over-wintered artichokes. Data is the temperature taken at midnight during February 2007.

Figure 4. The influence of straw mulch, clear plastic mulch and bare soil on soil temperatures in over-wintered artichokes. Data is the temperature taken at midnight during March 2007.