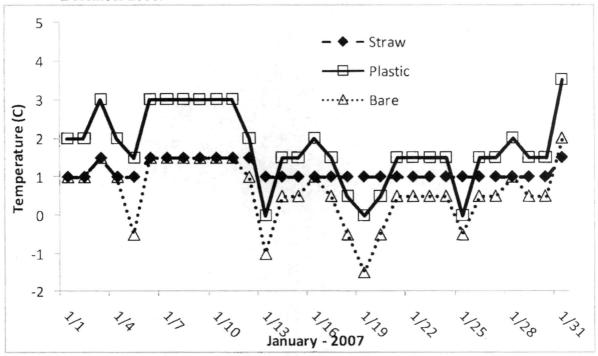

Figure 1. The influence of straw mulch, clear plastic mulch and bare soil on soil temperatures in over-wintered artichokes. Data is the temperature taken at midnight during December 2006.

Figure 2. The influence of straw mulch, clear plastic mulch and bare soil on soil temperatures in over-wintered artichokes. Data is the temperature taken at midnight during January 2007.