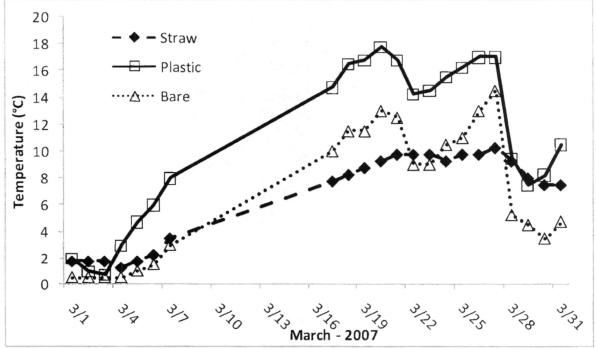

Figure 3. The influence of straw mulch, clear plastic mulch and bare soil on soil temperatures in over-wintered artichokes. Data is the temperature taken at midnight during February 2007.

Figure 4. The influence of straw mulch, clear plastic mulch and bare soil on soil temperatures in over-wintered artichokes. Data is the temperature taken at midnight during March 2007.