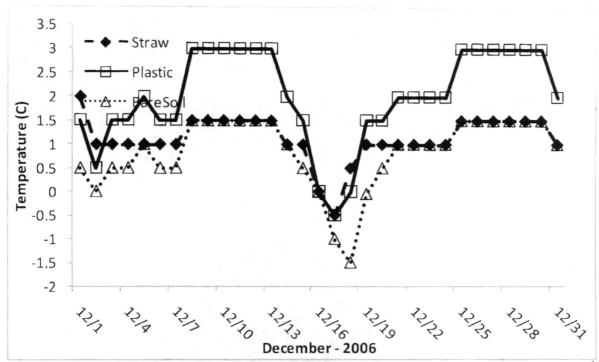

Figure 1. The influence of straw mulch, clear plastic mulch and bare soil on soil temperatures in over-wintered artichokes. Data is the temperature taken at midnight during December 2006.

Figure 2. The influence of straw mulch, clear plastic mulch and bare soil on soil temperatures in over-wintered artichokes. Data is the temperature taken at midnight during January 2007.