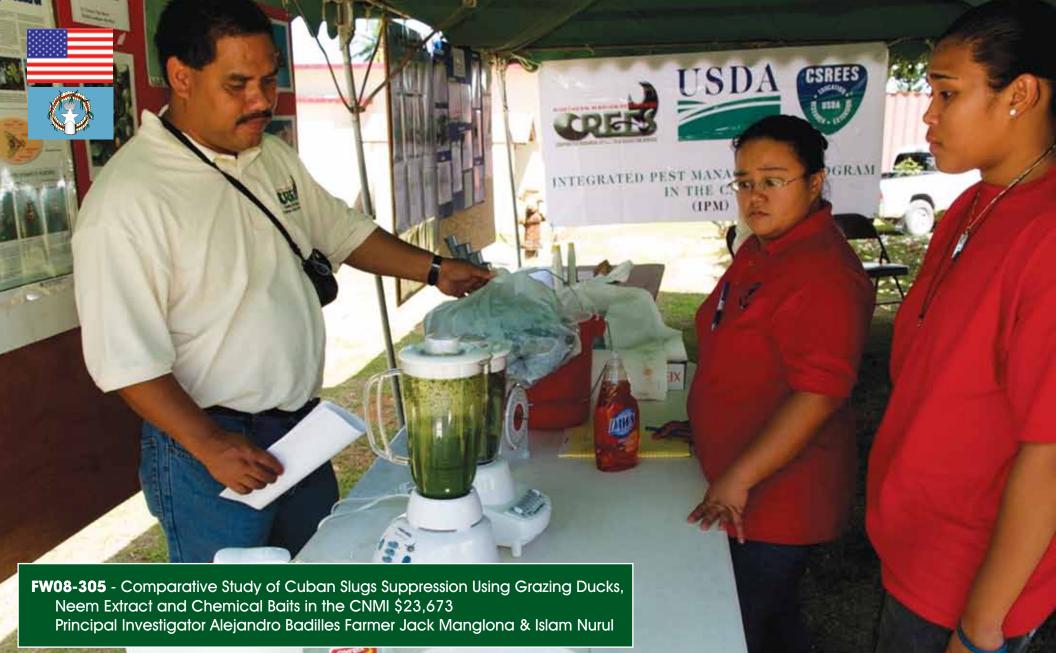

### Livestock Improvement Program

Program Leader - Dr. Allan Sabaldica

Jacob Muna - Tinian • Alejandro Badilles - Rota

| Mayo            | acate and              | ation 5           | SARE Sustainable Agriculture Research & Education | SI VISU         | ero 20         | 10                 |
|-----------------|------------------------|-------------------|---------------------------------------------------|-----------------|----------------|--------------------|
| Sunday Damenggo | Monday                 | Tuesday<br>Mattes | Wednesday<br>Metkules                             | Thursday Huebes | Friday  Betnes | Saturday<br>Sabalu |
|                 |                        | Haller            |                                                   |                 |                | Research           |
| N.E.            |                        | Mary September 1  |                                                   |                 |                |                    |
| CYON CON        |                        | 300.05            | 0 15100                                           | VIC VIC         |                | lesegick           |
| xtension        | hen Exter              | ucation E         | ation 26                                          | tion Setion     | erative        | Ne Reside R        |
| 2               | 3                      | 4                 | 5                                                 | 6               | 7              | 8                  |
| rative          | Cooperator             | ug Ensio          | ension an                                         | rice Servi      | ervice tive    | Res iceC           |
| 9               | 10                     | 11                | 12                                                | 13              | 14             | 15                 |
| ON CHEY         | tive Rose R            | sug End           | on and                                            | ervice          | ing is co      | S Cooler           |
| 16              | 17                     | 18                | 19                                                | 20              | 21             | 22                 |
| 23              | 24                     | ear and p         | Ne Resear                                         | carry Edn       | d Eques        | Cooper             |
| 30              | Memorial Day <b>31</b> | 25                | 26                                                | 27              | 28             | 29                 |