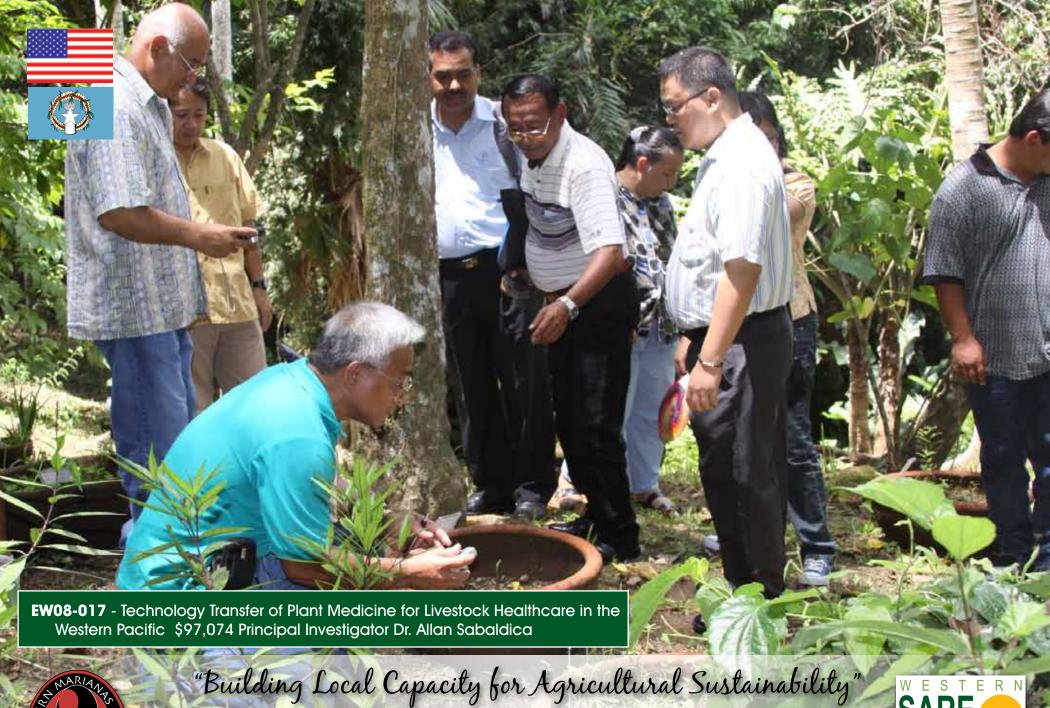

#### **Sub-Regional Conference Grant**

Principal Investigator - Dr Manny Duguies (University of Guam) Co-PI - Dr Allan Sabaldica, NMC • Co-PI - Engly Ioanis, COM-FSM