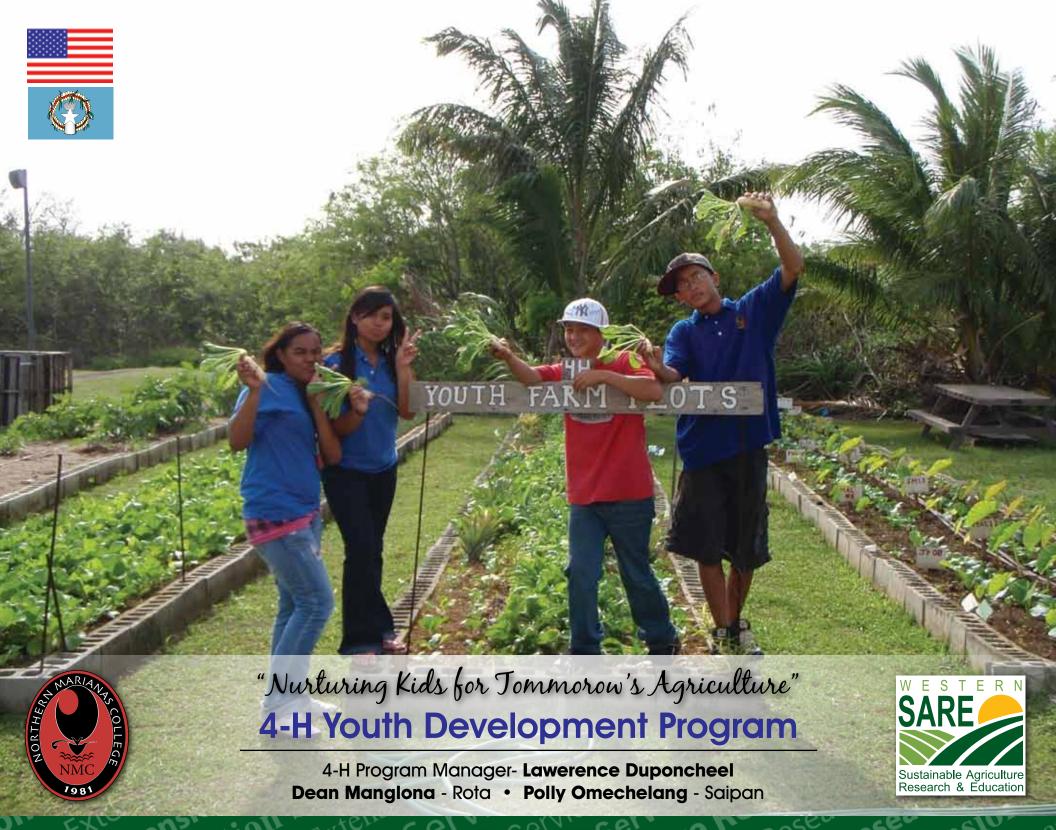

this global economy.

Si Yu'us Ma'ase, yan Oloomway,

Ross S. Manglona Director, NMC-CREES



Message from the Western SARE PDP Coordinator, Northern Mariana Islands

Hafa adai, Marianas!

It is with great pleasure and pride to present to you the sustainable works, achievements and new opportunities from our proud producers and professionals of the U.S Commonwealth of the Northern Mariana Islands - our 2010 Western SARE Calendar. As our organization continues to grow to

meet the demands of the CNMI Agriculture sector, we would like to share our commitment to serve the community for a better, more secure and sustainable agriculture. Always keep in mind, to be SUSTAINABLE is profitable, environmentally sound and good for communities.

Dr. Allan C. Sabaldica Coordinator, Western SARE NMI











### "Enhancing Agriculutural Profitability for the CNM"

### **Crop Improvement Program**

Program Leader - **Dr. Dilip Nandwani Anthony Tudela - Saipan • Alejandro Badilles - Rota • Jacob Muna - Tinian** 



| Febreau                  | uary            | ation 3                       | SARE Sustainable Agriculture Research & Education | erative rativ   | bels 50            |                    |
|--------------------------|-----------------|-------------------------------|---------------------------------------------------|-----------------|--------------------|--------------------|
| Sunday Damenggo          | Monday          | Tuesday  Mattes               | Wednesday<br>Metkules                             | Thursday Huebes | Friday  Betnes     | Saturday<br>Sabalu |
|