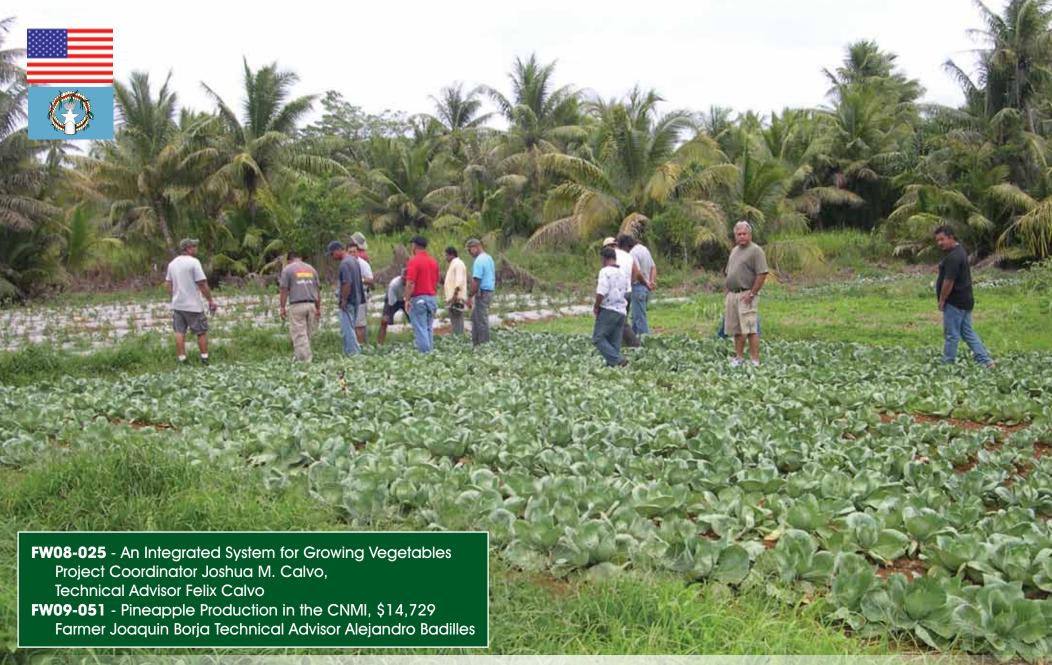

global economy.

Si Yu'us Ma'ase, yan Oloomway,

Ross S. Manglona Director, NMC-CREES



Message from the Western SARE PDP Coordinator, Northern Mariana Islands

Hafa adai, Marianas!

It is with great pleasure and pride to present to you the sustainable works, achievements and new opportunities from our proud producers and professionals of the U.S Commonwealth of the Northern Mariana Islands - our 2010 Western SARE Calendar. As our organization continues to grow to

meet the demands of the CNMI Agriculture sector, we would like to share our commitment to serve the community for a better, more secure and sustainable agriculture. Always keep in mind, to be SUSTAINABLE is profitable, environmentally sound and good for communities.

Dr. Allan C. Sabaldica Coordinator, Western SARE NMI











### "Enhancing Agriculutural Profitability for the CNM"

### **Crop Improvement Program**

Program Leader - **Dr. Dilip Nandwani Anthony Tudela - Saipan • Alejandro Badilles - Rota • Jacob Muna - Tinian** 



| Febreau                  | uary            | ation 3                       | SARE Sustainable Agriculture Research & Education | erative rativ   | bels 50            |                    |
|--------------------------|-----------------|-------------------------------|---------------------------------------------------|-----------------|--------------------|--------------------|
| Sunday Damenggo          | Monday          | Tuesday  Mattes               | Wednesday<br>Metkules                             | Thursday Huebes | Friday  Betnes     | Saturday<br>Sabalu |
|