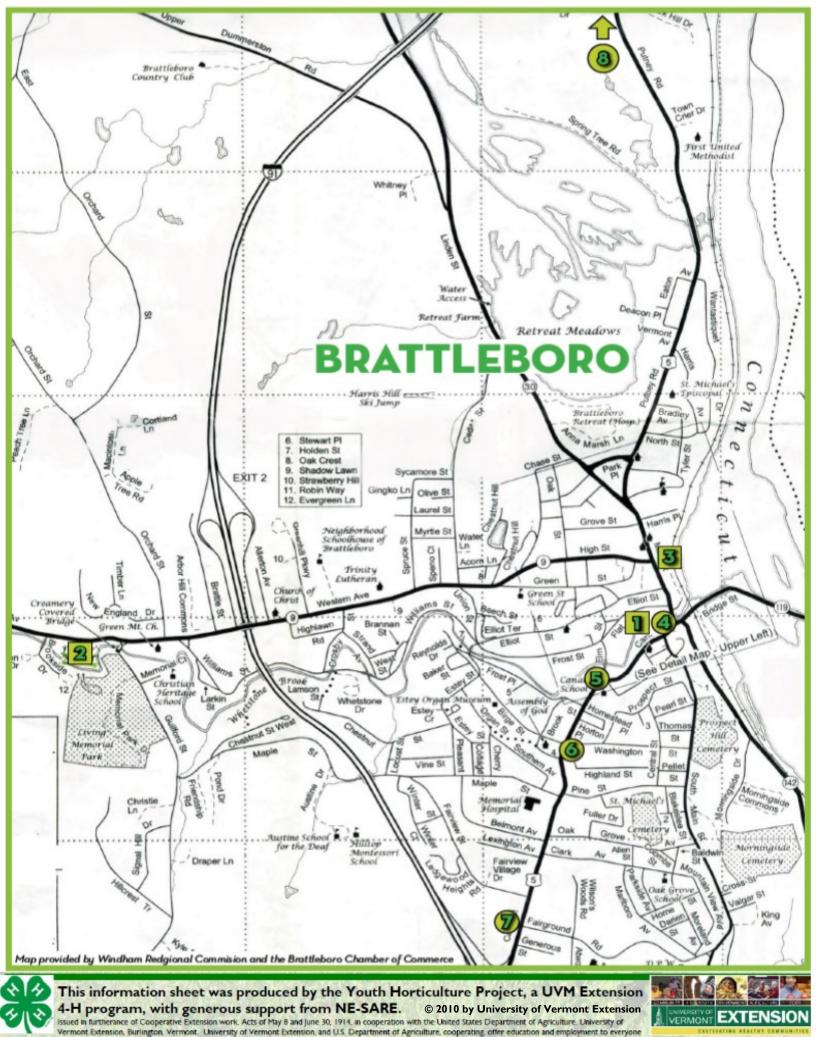

## CARD IN BRATTLEBORO WHERE TO USE YOUR EBT

buy fresh, unprepared food products. markets, and co-ops in the Brattleboro area to at many grocery stores, convenience stores, You can use your Vermont Express EBT Card

Please Refer to Map on Reverse Side

Вваттевово Ареа Гармерз' Маркет

June 10 - October 28 Wednesdays: 10am - 2pm at the Co-op Plaza.

Covered Bridge. May 2 - October 31 Saturdays: 9am - 2pm on Rte 9 just past Creamery

POST OIL SOLUTIONS WINTER MARKET

January - March: twice monthly November - December: weekly Saturdays: Joam - 3pm at the River Garden.

. Brattleboro Food Co-op - 2 Main Street

• Gougers Market And Deli - 121 Canal Street

· Sonny's Pit Stop - 228 Canal Street

. Price Chopper - 499 Canal Street

Hannaford Supermarket - 896 Putney Rd.

\*Information provided by the Vermont Department for Children and Families

TRANSFER (EBT) CARD ELECTRONIC BENEFITS PUTTING FRESH FOOD IN YOUR GROCERY BAG ERMONT What is an Electronic Benefits Transfer (EBT) Card? How your EBT card works Where you can use your EBT Card in Brattleboro, VT BRATTLEBORO