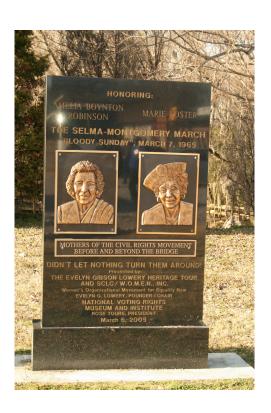

#### National Park Service Selma to Montgomery National Historic Trail

Tent City, Lowndes County, AL

Bob Mants, civil rights activist, Tuskegee staffer and tour guide standing in front of a photo of himself before marching on "Bloody Sunday"