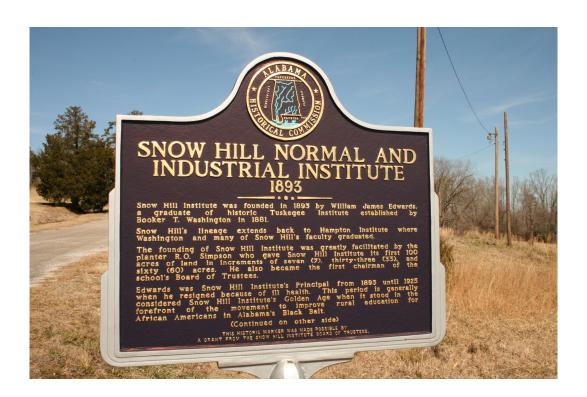

#### **Snow Hill Institute, Wilcox County**

Teachers' cottages at Snow Hill Institute. Donald Stone, graduate of Snow Hill, civil rights activist and author signing his book "Fallen Prince" the biography of William James Edwards, the founder of Snow Hill.