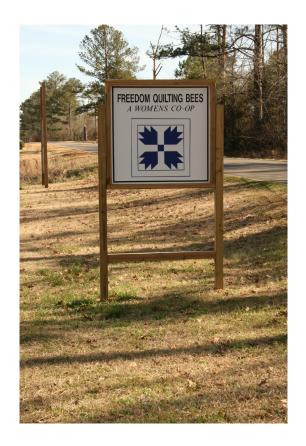

## **Freedom Quilting Bee**

Rennie Miller (1), Gee's Bend collaborator introduces the Freedom Quilting Bee to the other Resettlement Communities

#### **FREEDOM**

## QUILTING

#### BEE