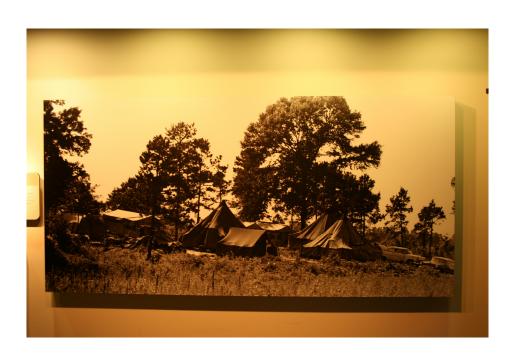

#### National Park Service Selma to Montgomery National Historic Trail

Tent City, Lowndes County, AL

Bob Mants, civil rights activist, Tuskegee staffer and tour guide standing in front of a photo of himself before marching on "Bloody Sunday"