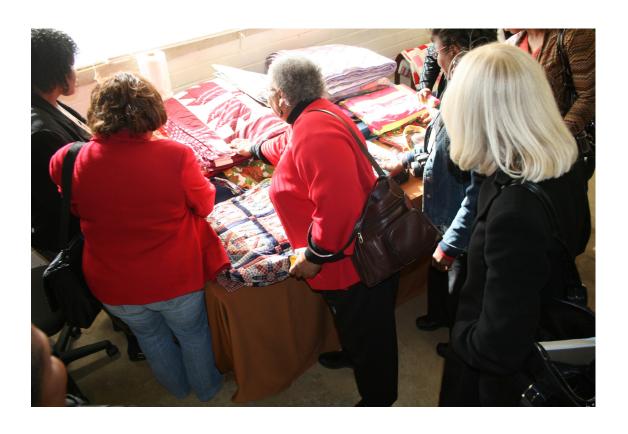

## **Freedom Quilting Bee**

Rennie Miller (1), Gee's Bend collaborator introduces the Freedom Quilting Bee to the other Resettlement Communities