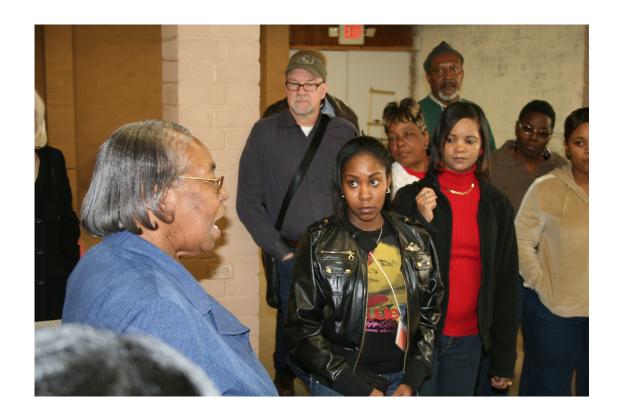

## **Freedom Quilting Bee**

Rennie Miller (1), Gee's Bend collaborator introduces the Freedom Quilting Bee to the other Resettlement Communities