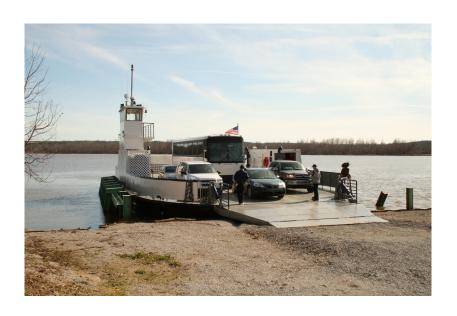

#### **PHOTO ESSAY**

## PIONEERING COMMUNITIES CELEBRATING NEW DEAL RESETTLEMENT V





A COMMUNITY DEVELOPMENT WORKSHOP COORDINATED BY
TUSKEGEE UNIVERSITY
SUPPORTED BY
SOUTHERN SARE/SRDC AND USDA/RMA
FEBRUARY 17-19, 2010
GEE'S BEND, ALABAMA
HOST COMMUNITY

### **Calhoun School, Lowndes County**



Old



New

#### **Snow Hill Institute, Wilcox County**











Teachers' cottages at Snow Hill Institute. Donald Stone, graduate of Snow Hill, civil rights activist and author signing his book "Fallen Prince" the biography of William James Edwards, the founder of Snow Hill.





### **Gee's Bend Ferry**







## **Freedom Quilting Bee**











Rennie Miller (1), Gee's Bend collaborator introduces the Freedom Quilting Bee to the other Resettlement Communities





#### **FREEDOM**

## QUILTING





#### BEE

#### Pioneering Community Leadership, 2010



Gee's Bend, AL Resettlement Community

#### **Selma, Dallas County**









#### National Park Service Selma to Montgomery National Historic Trail

Tent City, Lowndes County, AL





Bob Mants, civil rights activist, Tuskegee staffer and tour guide standing in front of a photo of himself before marching on "Bloody Sunday"

#### Past Workshops: Training for Sustainable Community Development



Prairie Farms
Resettlement Community, AL
2004

Flint River Farms
Resettlement Community, GA
2006





Aberdeen Gardens Resettlement Community, V