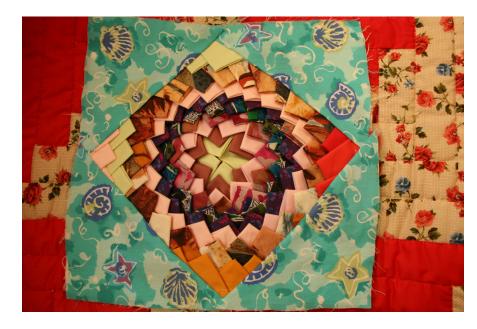

## **Freedom Quilting Bee**

Rennie Miller (1), Gee's Bend collaborator introduces the Freedom Quilting Bee to the other Resettlement Communities

#### **FREEDOM**

## QUILTING

#### BEE