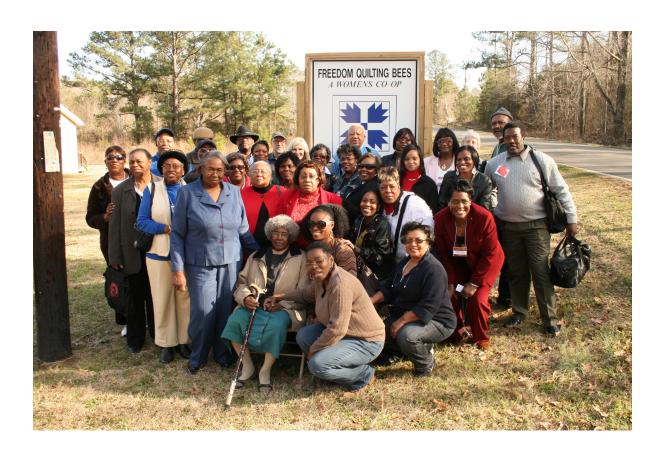

## **Freedom Quilting Bee**

Rennie Miller (1), Gee's Bend collaborator introduces the Freedom Quilting Bee to the other Resettlement Communities

#### Pioneering Community Leadership, 2010

Gee's Bend, AL Resettlement Community