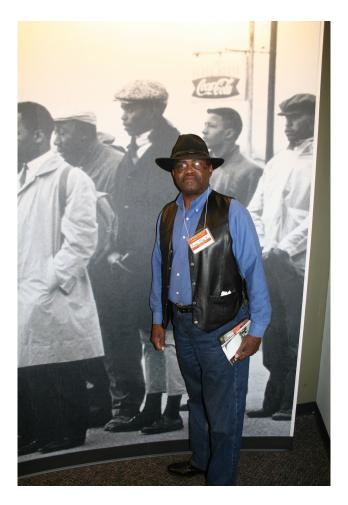

#### National Park Service Selma to Montgomery National Historic Trail

Tent City, Lowndes County, AL

Bob Mants, civil rights activist, Tuskegee staffer and tour guide standing in front of a photo of himself before marching on "Bloody Sunday"