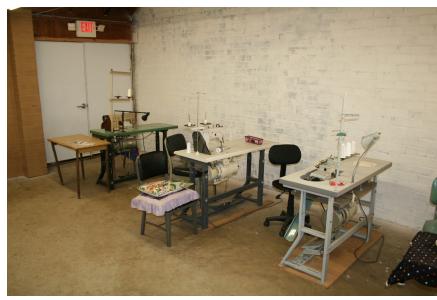

## **Freedom Quilting Bee**

Rennie Miller (1), Gee's Bend collaborator introduces the Freedom Quilting Bee to the other Resettlement Communities

#### **FREEDOM**

## QUILTING

#### BEE