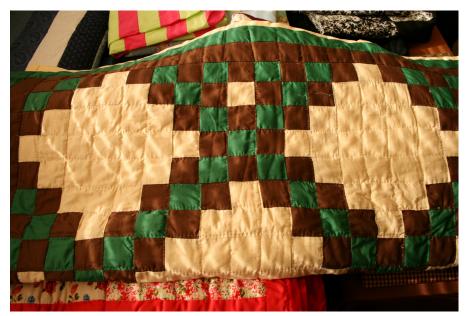

## **Freedom Quilting Bee**

Rennie Miller (1), Gee's Bend collaborator introduces the Freedom Quilting Bee to the other Resettlement Communities

#### **FREEDOM**

## QUILTING

#### BEE