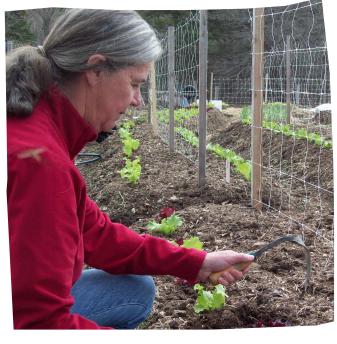

## Sue Straubing

What do you like best about farming?

Being outside Working in the soil Growing good food

Where is your farm?
Surry

What is your favorite food grown on the farm?
Peas & Strawberries

Eat right. Be active. Get healthy. www.letsgo.org