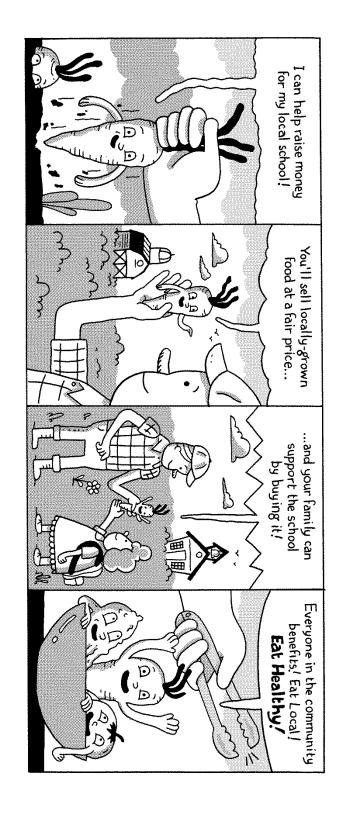

## **HOW IT WORKS**

FarmRaiser is similar to a traditional fundraiser, except you can buy healthy, local farm products for your family while supporting our school. Choose as many of the farm products as you like on the order form inside, and pick up your fresh food on the dates noted below!