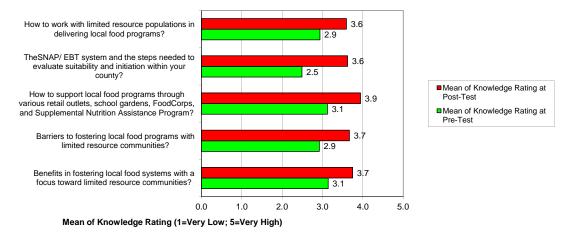

## Clients' Satisfaction with the Training

Comparison of Participants' Knowledge Before and After Training

**Participants' Potential Practice Changes** 

Percentage of the Participants