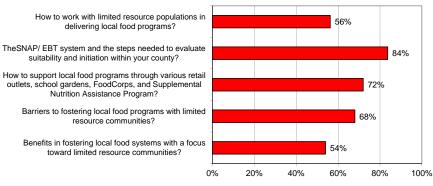

## Clients' Satisfaction with the Training

Comparison of Participants' Knowledge Before and After Training

**Participants' Potential Practice Changes** 

Percentage of the Participants