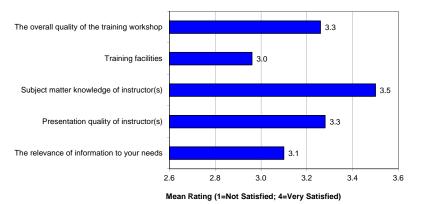

## Clients' Satisfaction with the Training

Comparison of Participants' Knowledge Before and After Training

**Participants' Potential Practice Changes** 

Percentage of the Participants