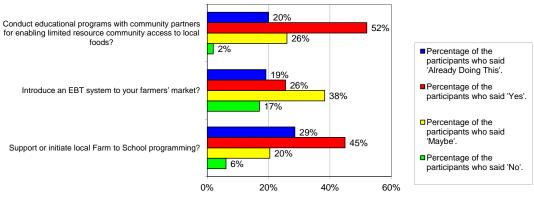

## Clients' Satisfaction with the Training

Comparison of Participants' Knowledge Before and After Training

**Participants' Potential Practice Changes** 

Percentage of the Participants