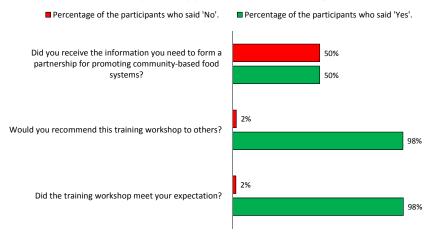

## Participants' Approval Level of the Program

Percentage of the Participants Who Improved Their Knowledge