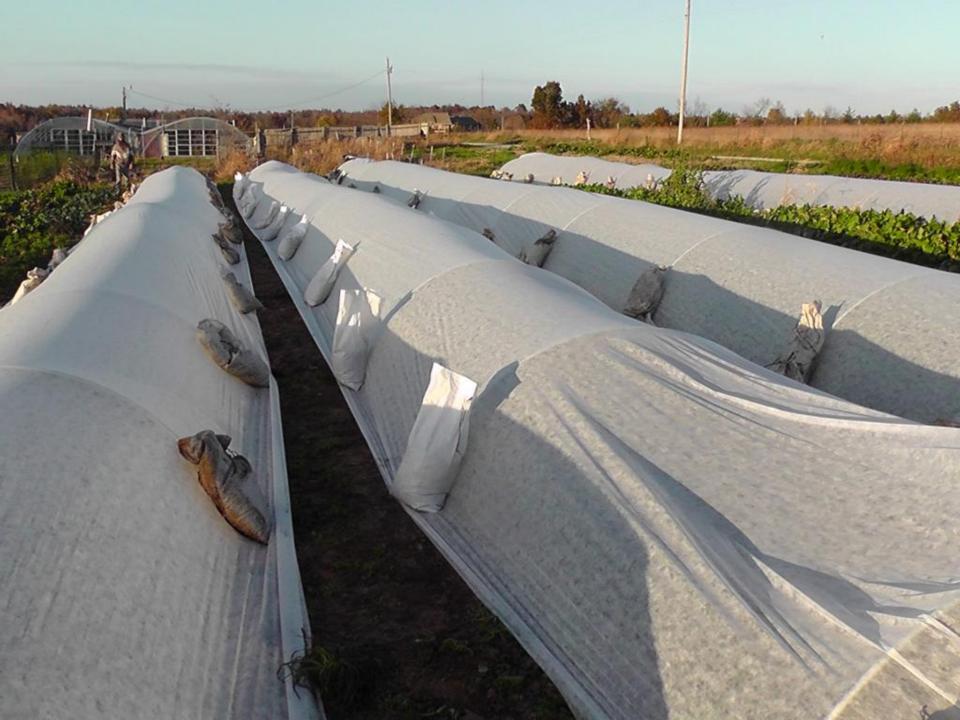

\$.22/year with lifespan of 15 years, new plastic every 4 years.

Low tunnels/ quick hoops- intial cost \$.09/s.f.

\$.027/year with lifespan of 7 years for hoops, annual row cover replacement.