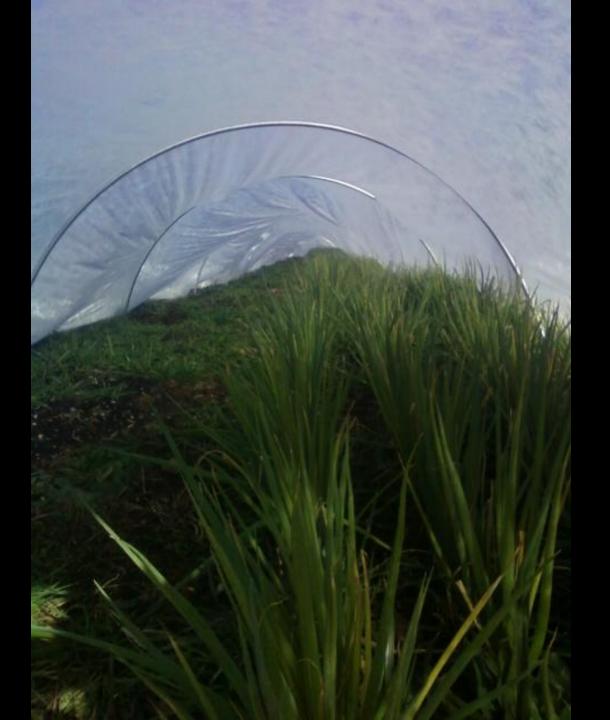

\$.22/year with lifespan of 15 years, new plastic every 4 years.

Low tunnels/ quick hoops- intial cost \$.09/s.f.

\$.027/year with lifespan of 7 years for hoops, annual row cover replacement.