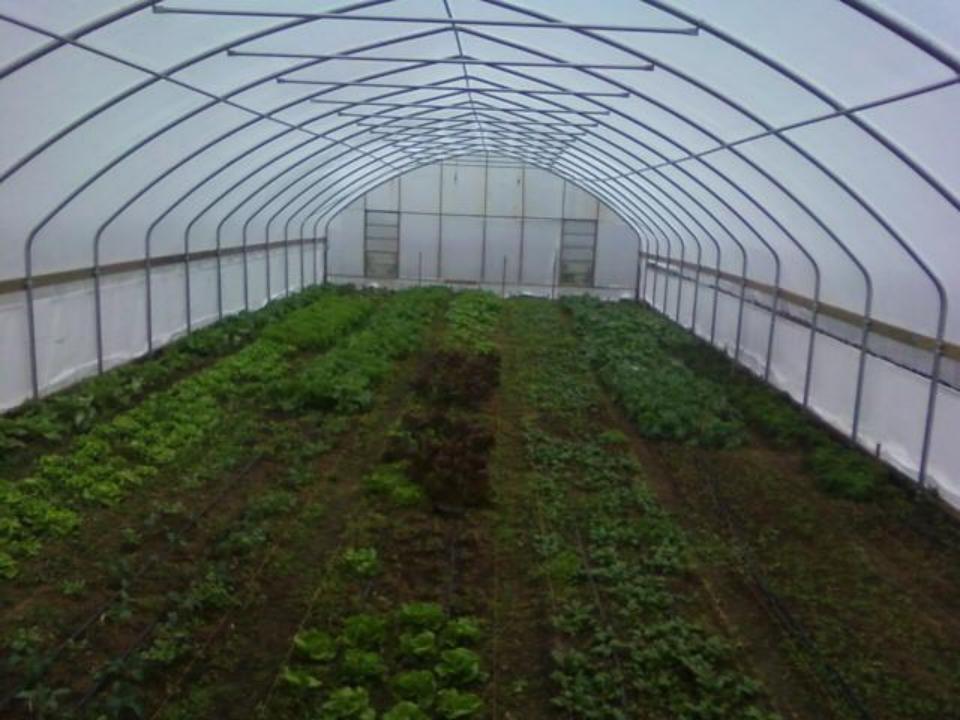

4. Keep away from children.

DO NOT REMOVE

Cost per square foot of coverage:

Greenhouse- \$10/s.f. up front, \$.38/year with lifespan of 30 years, new plastic every four years

High Tunnel- \$3/s.f. up front,

\$.22/year with lifespan of 15 years, new plastic every 4 years.

Low tunnels/ quick hoops- intial cost \$.09/s.f.

\$.027/year with lifespan of 7 years for hoops, annual row cover replacement.