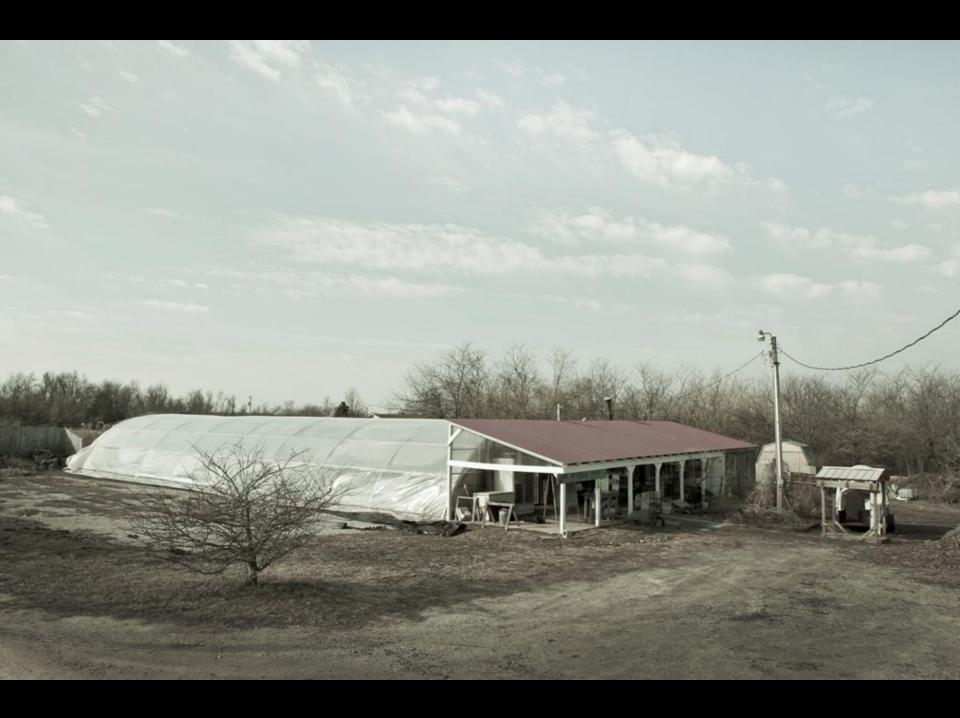

## Low Tunnels/Quick Hoops S.A.R.E funded research

by Curtis Millsap Millsap Farm Springfield Missouri

4. Keep away from children.

DO NOT REMOVE

Cost per square foot of coverage:

Greenhouse- \$10/s.f. up front, \$.38/year with lifespan of 30 years, new plastic every four years

High Tunnel- \$3/s.f. up front,

\$.22/year with lifespan of 15 years, new plastic every 4 years.

Low tunnels/ quick hoops- intial cost \$.09/s.f.

\$.027/year with lifespan of 7 years for hoops, annual row cover replacement.