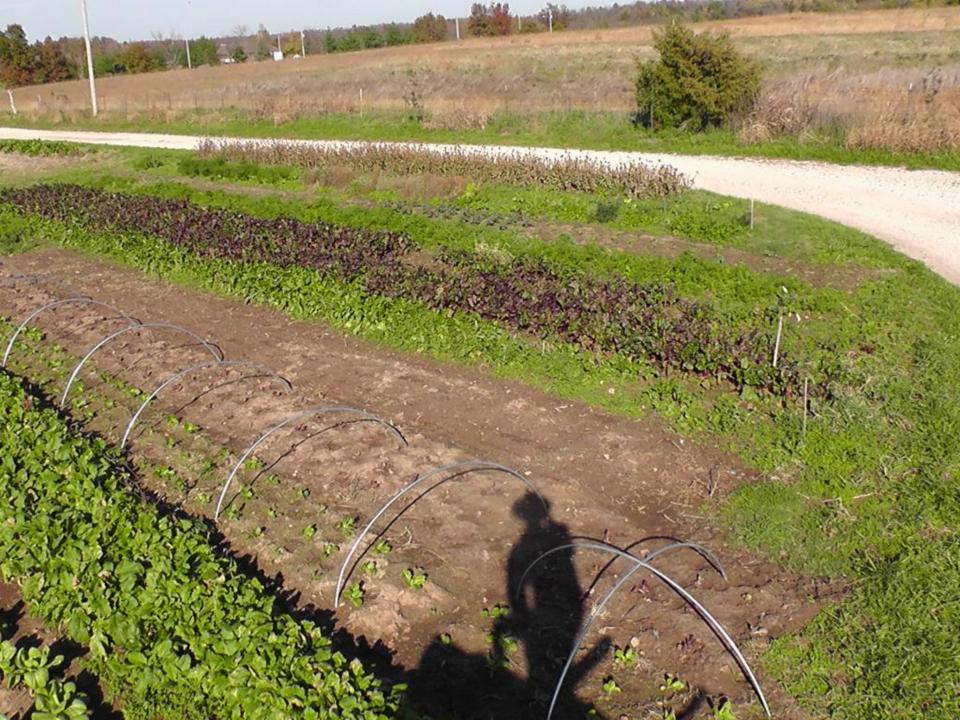

## Low Tunnels/Quick Hoops S.A.R.E funded research

by Curtis Millsap Millsap Farm Springfield Missouri

\$.22/year with lifespan of 15 years, new plastic every 4 years.

Low tunnels/ quick hoops- intial cost \$.09/s.f.

\$.027/year with lifespan of 7 years for hoops, annual row cover replacement.