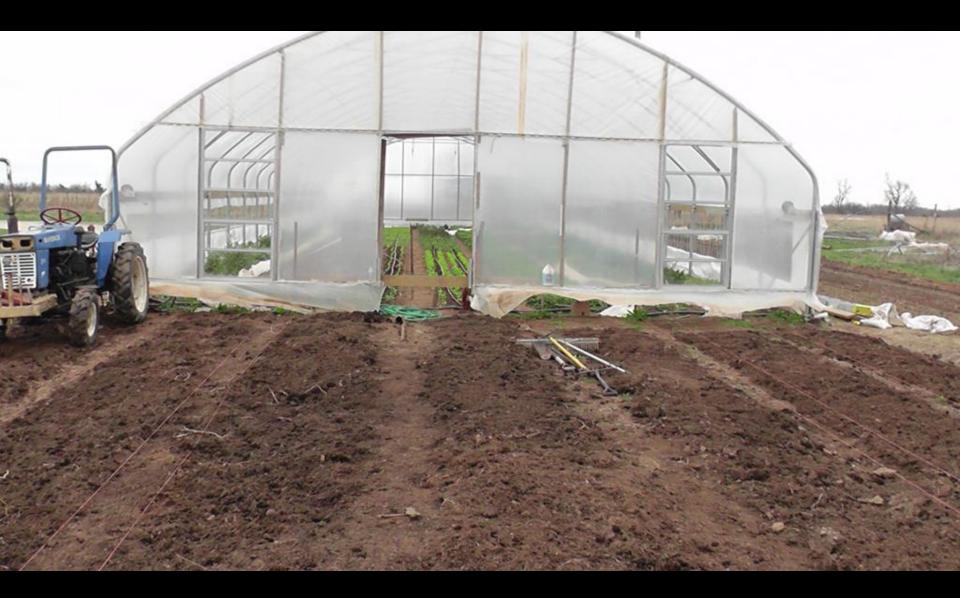

4. Keep away from children.

DO NOT REMOVE

Cost per square foot of coverage:

Greenhouse- \$10/s.f. up front, \$.38/year with lifespan of 30 years, new plastic every four years

High Tunnel- \$3/s.f. up front,

\$.22/year with lifespan of 15 years, new plastic every 4 years.

Low tunnels/ quick hoops- intial cost \$.09/s.f.

\$.027/year with lifespan of 7 years for hoops, annual row cover replacement.