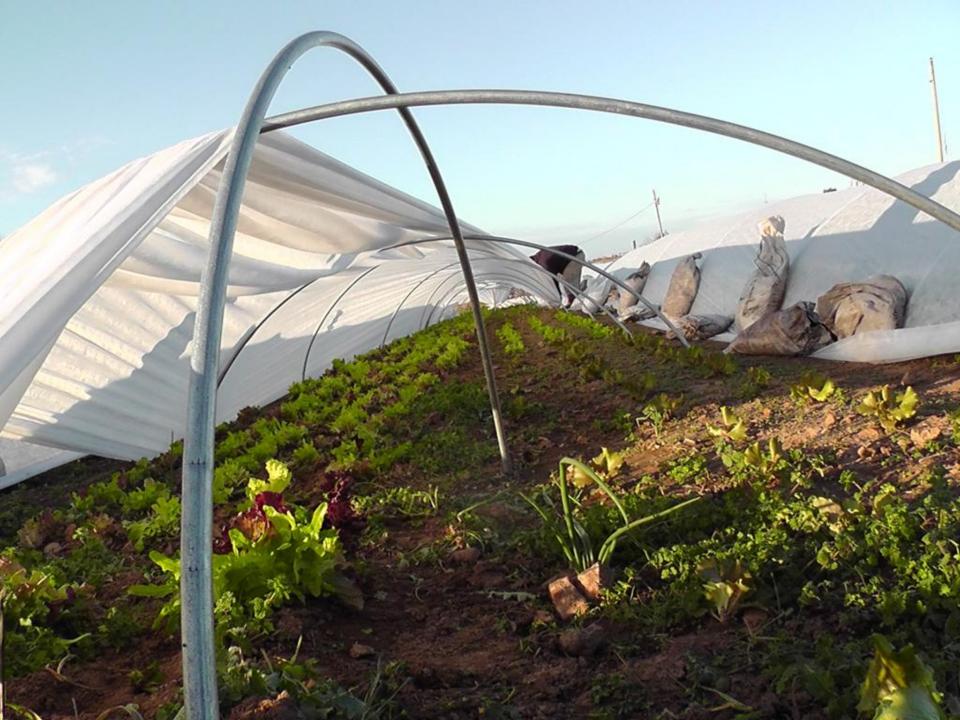

## Low Tunnels/Quick Hoops S.A.R.E funded research

by Curtis Millsap Millsap Farm Springfield Missouri

## bing Maps

World • United States • MO • Greene Co.

Why protect crops?

\$.22/year with lifespan of 15 years, new plastic every 4 years.

Low tunnels/ quick hoops- intial cost \$.09/s.f.

\$.027/year with lifespan of 7 years for hoops, annual row cover replacement.