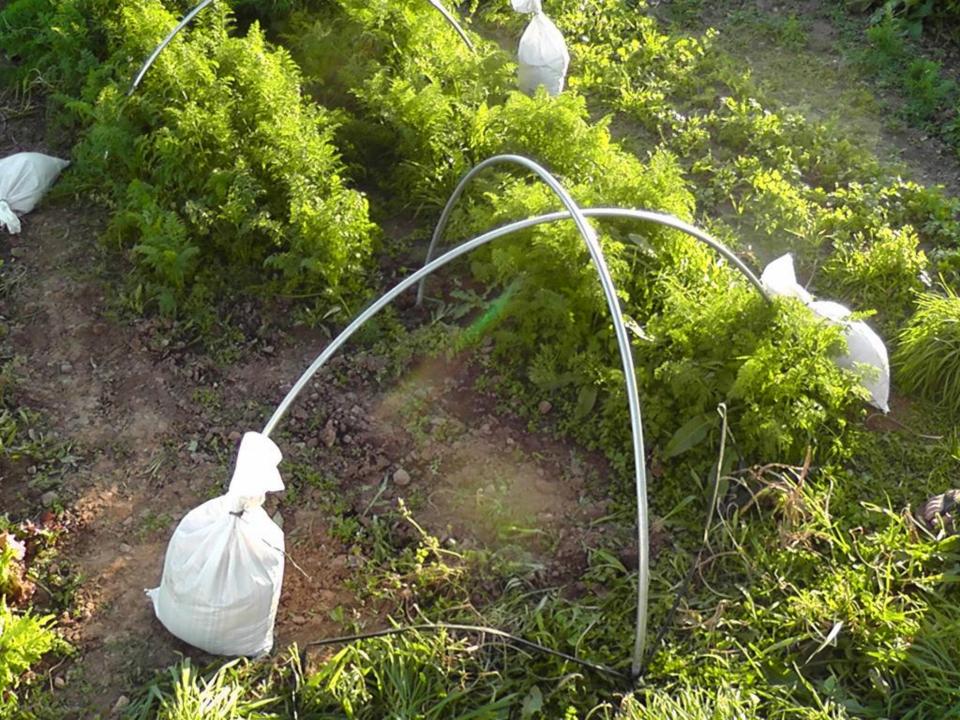

## Low Tunnels/Quick Hoops S.A.R.E funded research

by Curtis Millsap Millsap Farm Springfield Missouri

\$.22/year with lifespan of 15 years, new plastic every 4 years.

Low tunnels/ quick hoops- intial cost \$.09/s.f.

\$.027/year with lifespan of 7 years for hoops, annual row cover replacement.