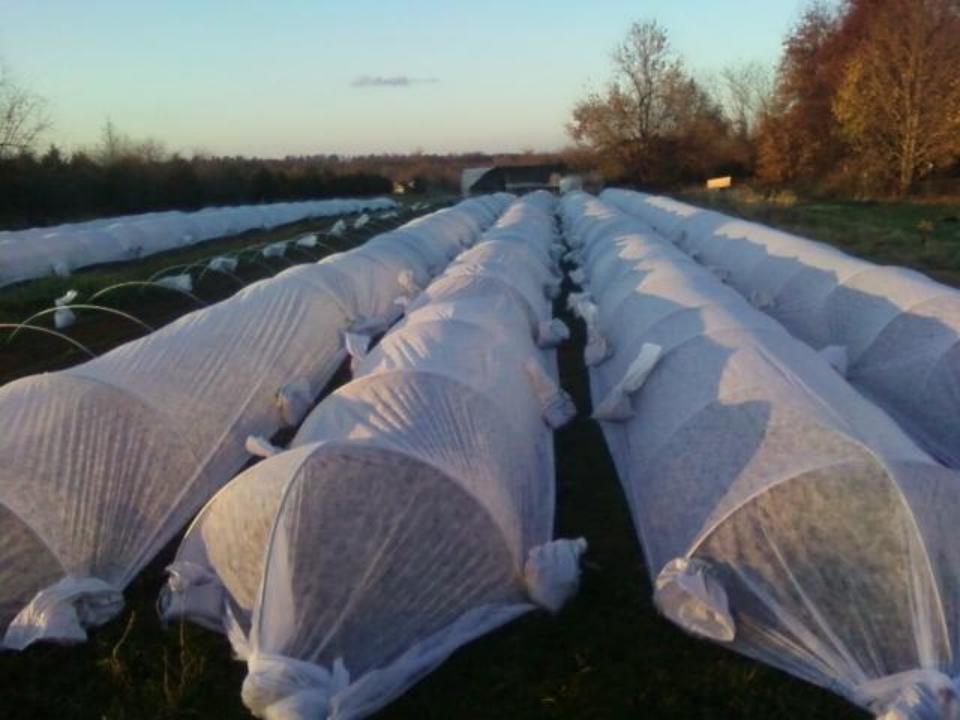

\$.22/year with lifespan of 15 years, new plastic every 4 years.

Low tunnels/ quick hoops- intial cost \$.09/s.f.

\$.027/year with lifespan of 7 years for hoops, annual row cover replacement.