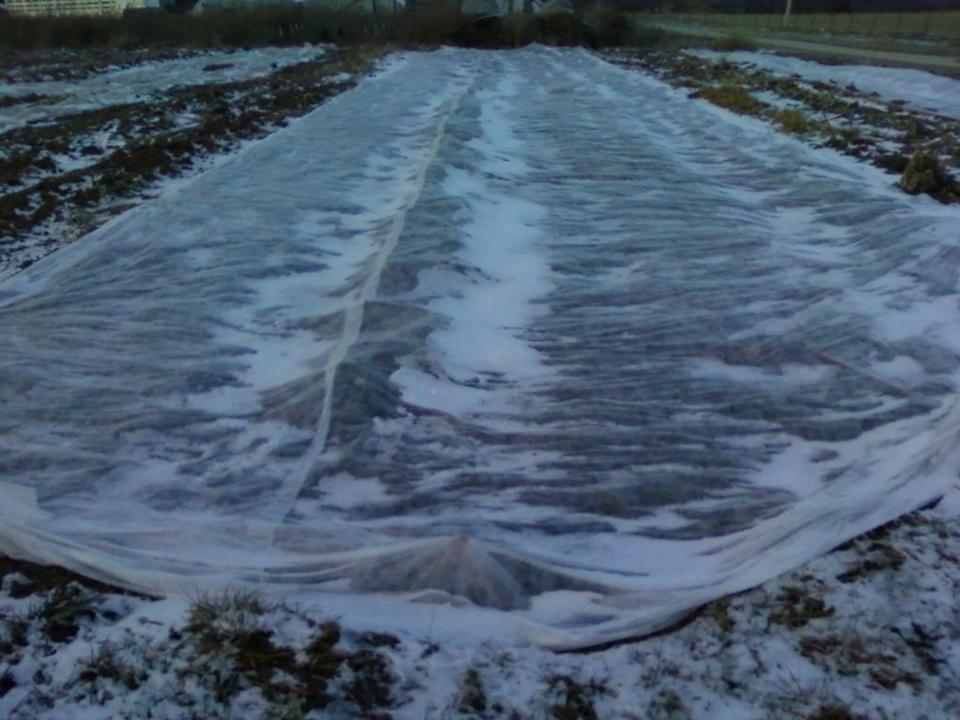

\$.22/year with lifespan of 15 years, new plastic every 4 years.

Low tunnels/ quick hoops- intial cost \$.09/s.f.

\$.027/year with lifespan of 7 years for hoops, annual row cover replacement.