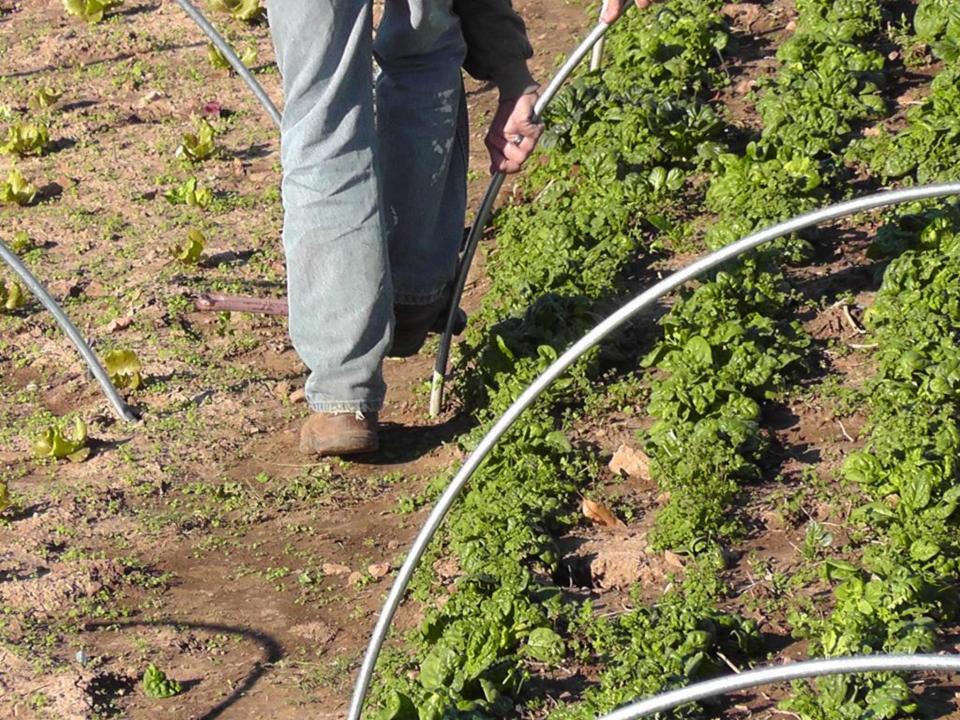

## Low Tunnels/Quick Hoops S.A.R.E funded research

by Curtis Millsap Millsap Farm Springfield Missouri

\$.22/year with lifespan of 15 years, new plastic every 4 years.

Low tunnels/ quick hoops- intial cost \$.09/s.f.

\$.027/year with lifespan of 7 years for hoops, annual row cover replacement.