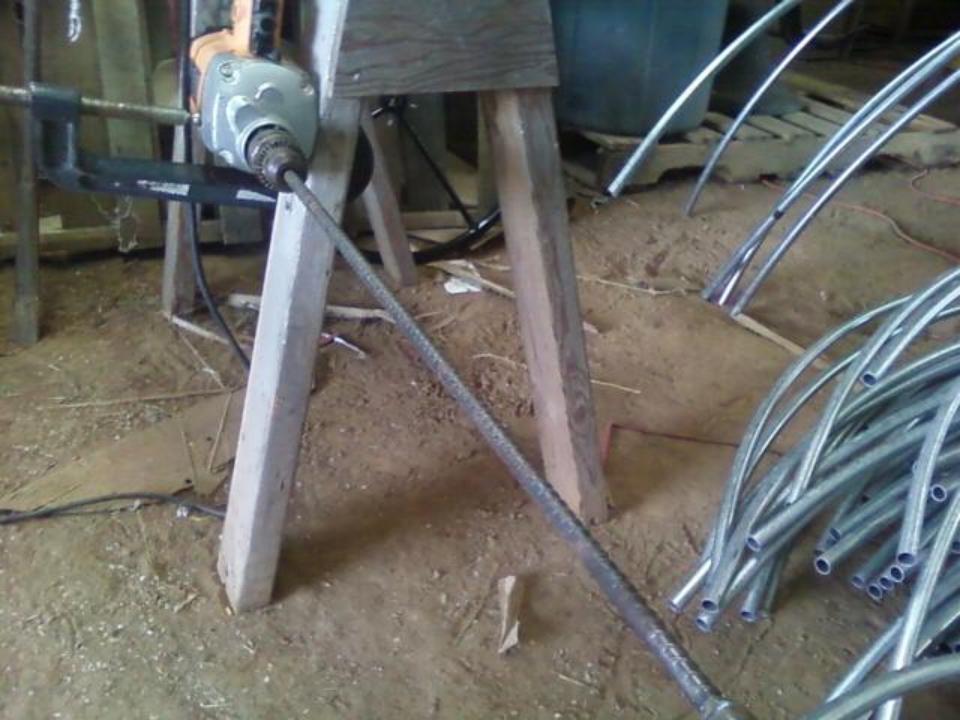

## TUBING ROLLER 1/2" - 1-1/4" Capacity

**ITEM 99736** 

## ACAUTION

To prevent injury:

1. Wear ANSI-approved safety goggles and heavy-duty work gloves during use.

2. Use for steel, copper, and aluminum tubing only.

3. Inspect before every use; do not use if parts loose or damaged.

4. Keep away from children.

DO NOT REMOVE

Cost per square foot of coverage:

Greenhouse- \$10/s.f. up front, \$.38/year with lifespan of 30 years, new plastic every four years

High Tunnel- \$3/s.f. up front,