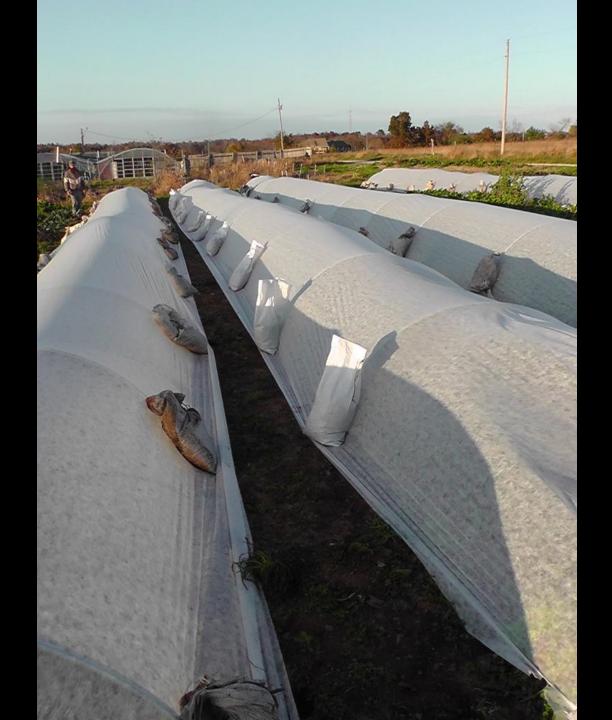

\$.22/year with lifespan of 15 years, new plastic every 4 years.

Low tunnels/ quick hoops- intial cost \$.09/s.f.

\$.027/year with lifespan of 7 years for hoops, annual row cover replacement.