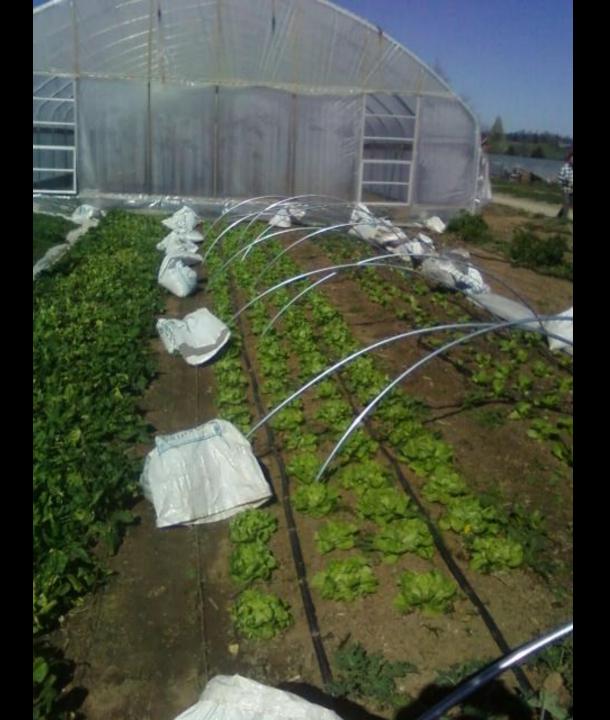

## Low Tunnels/Quick Hoops S.A.R.E funded research

by Curtis Millsap Millsap Farm Springfield Missouri

\$.22/year with lifespan of 15 years, new plastic every 4 years.

Low tunnels/ quick hoops- intial cost \$.09/s.f.

\$.027/year with lifespan of 7 years for hoops, annual row cover replacement.