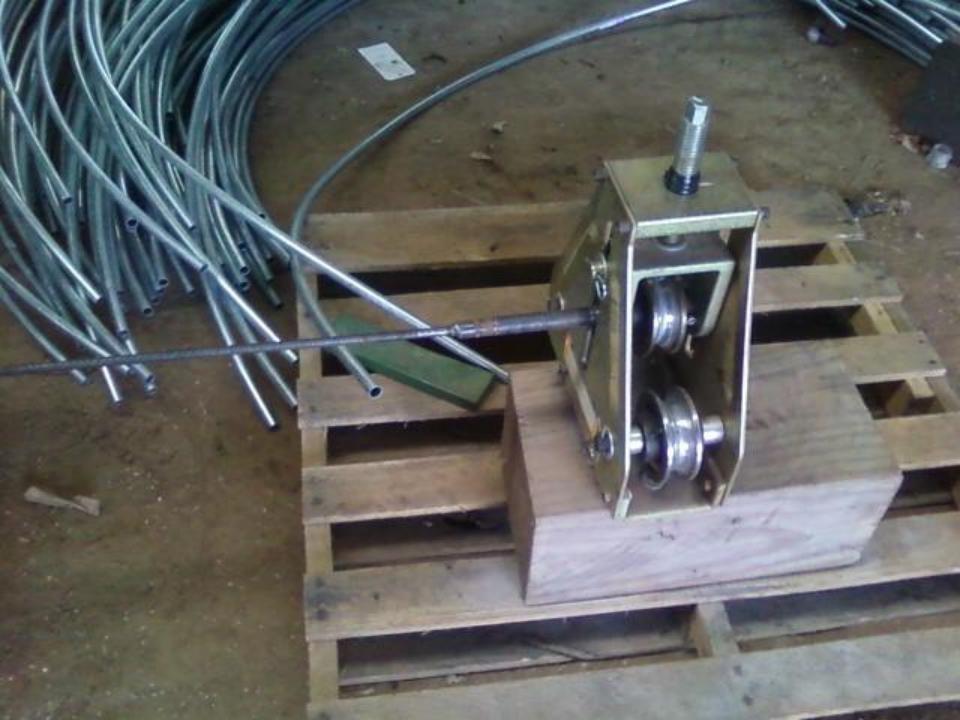

## TUBING ROLLER 1/2" - 1-1/4" Capacity

**ITEM 99736** 

## ACAUTION

To prevent injury:

1. Wear ANSI-approved safety goggles and heavy-duty work gloves during use.

2. Use for steel, copper, and aluminum tubing only.

3. Inspect before every use; do not use if parts loose or damaged.

4. Keep away from children.

DO NOT REMOVE

Cost per square foot of coverage:

Greenhouse- \$10/s.f. up front, \$.38/year with lifespan of 30 years, new plastic every four years

High Tunnel- \$3/s.f. up front,