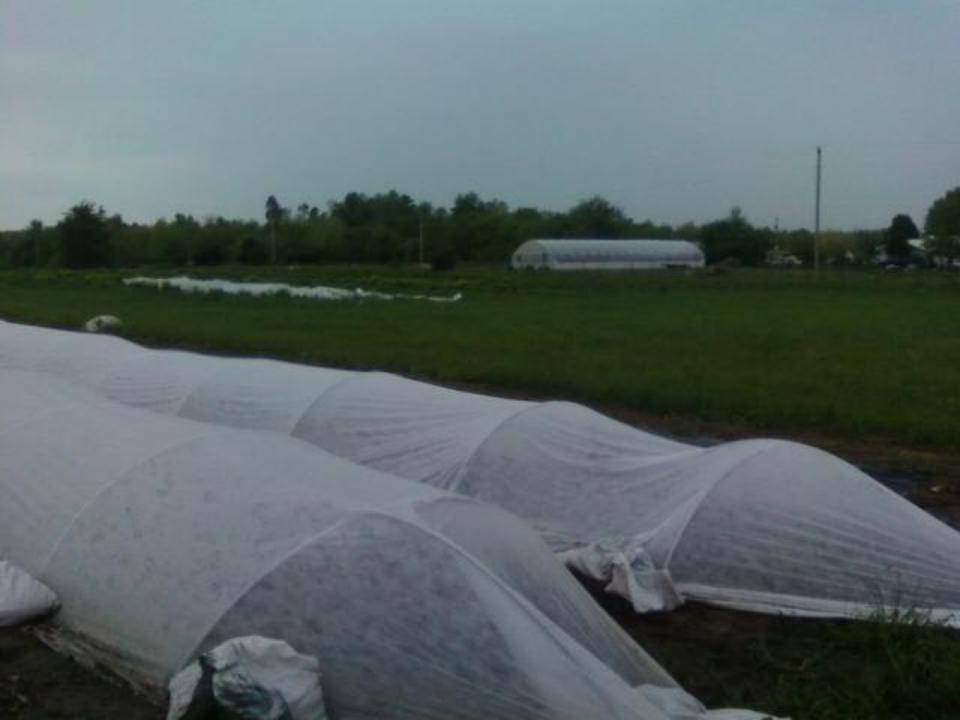

\$.22/year with lifespan of 15 years, new plastic every 4 years.

Low tunnels/ quick hoops- intial cost \$.09/s.f.

\$.027/year with lifespan of 7 years for hoops, annual row cover replacement.