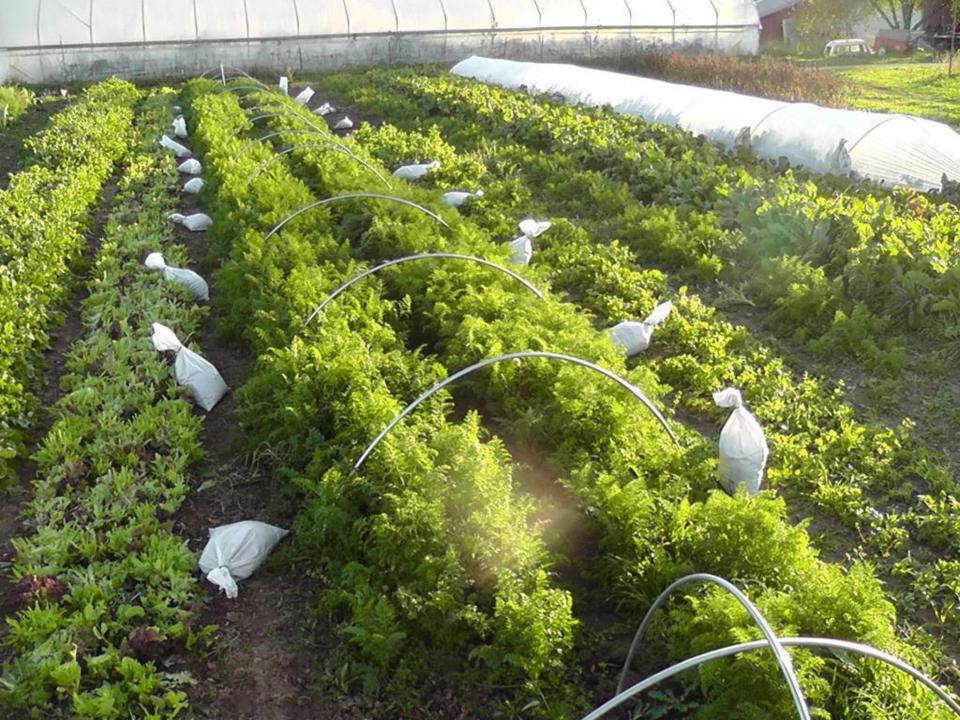

## Low Tunnels/Quick Hoops S.A.R.E funded research

by Curtis Millsap Millsap Farm Springfield Missouri

\$.22/year with lifespan of 15 years, new plastic every 4 years.

Low tunnels/ quick hoops- intial cost \$.09/s.f.

\$.027/year with lifespan of 7 years for hoops, annual row cover replacement.