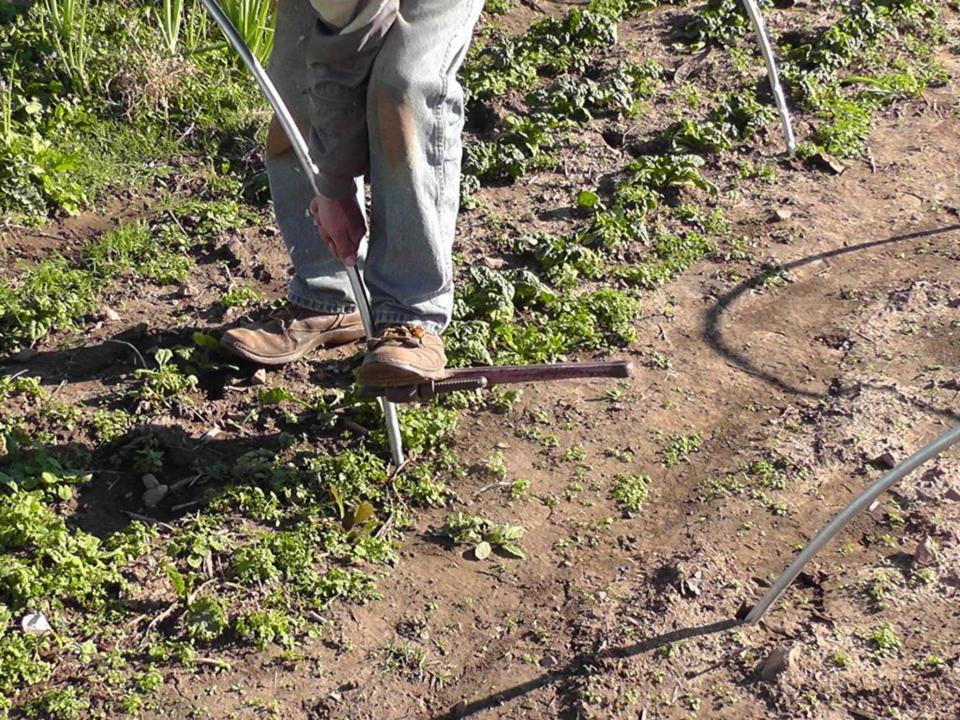

## TUBING ROLLER 1/2" - 1-1/4" Capacity

**ITEM 99736** 

## ACAUTION

To prevent injury:

1. Wear ANSI-approved safety goggles and heavy-duty work gloves during use.

2. Use for steel, copper, and aluminum tubing only.

3. Inspect before every use; do not use if parts loose or damaged.

4. Keep away from children.

DO NOT REMOVE

Cost per square foot of coverage:

Greenhouse- \$10/s.f. up front, \$.38/year with lifespan of 30 years, new plastic every four years

High Tunnel- \$3/s.f. up front,