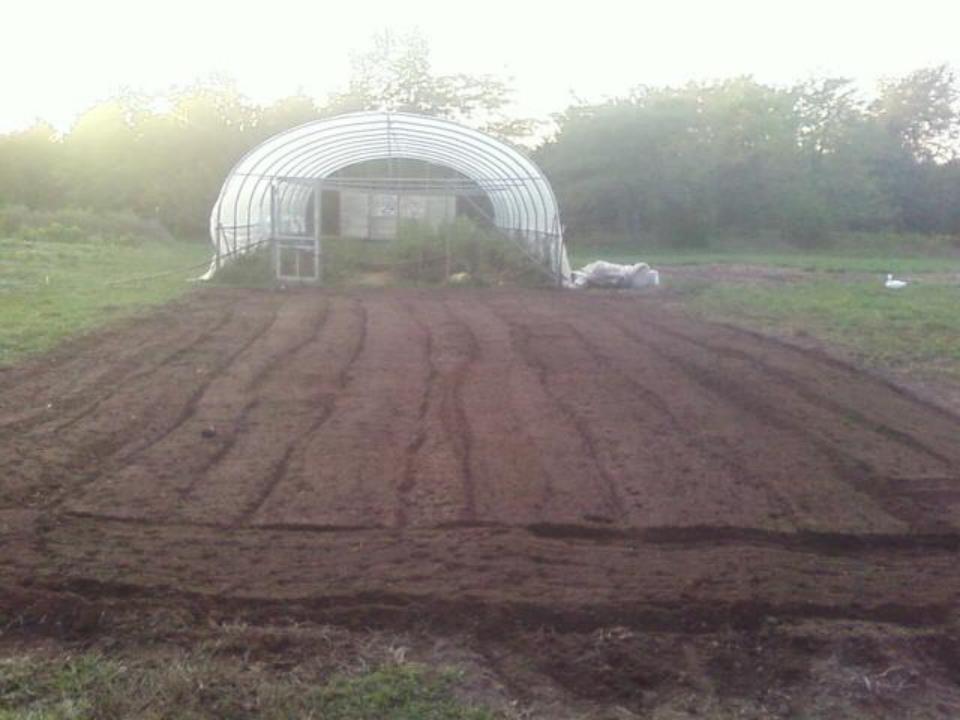

4. Keep away from children.

DO NOT REMOVE

Cost per square foot of coverage:

Greenhouse- \$10/s.f. up front, \$.38/year with lifespan of 30 years, new plastic every four years

High Tunnel- \$3/s.f. up front,

\$.22/year with lifespan of 15 years, new plastic every 4 years.

Low tunnels/ quick hoops- intial cost \$.09/s.f.

\$.027/year with lifespan of 7 years for hoops, annual row cover replacement.