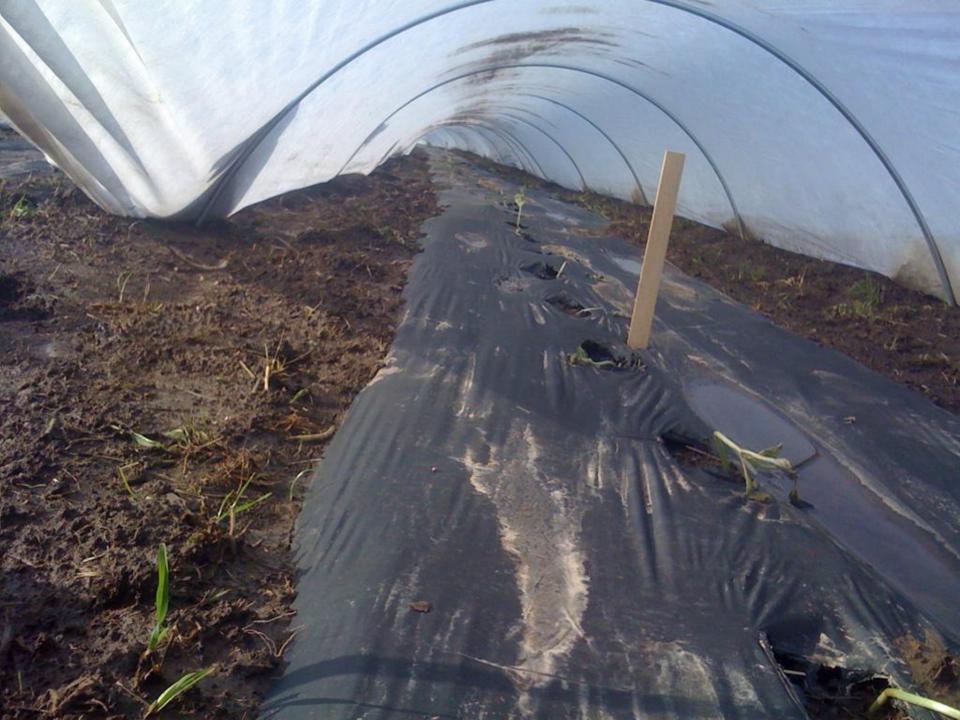

\$.22/year with lifespan of 15 years, new plastic every 4 years.

Low tunnels/ quick hoops- intial cost \$.09/s.f.

\$.027/year with lifespan of 7 years for hoops, annual row cover replacement.