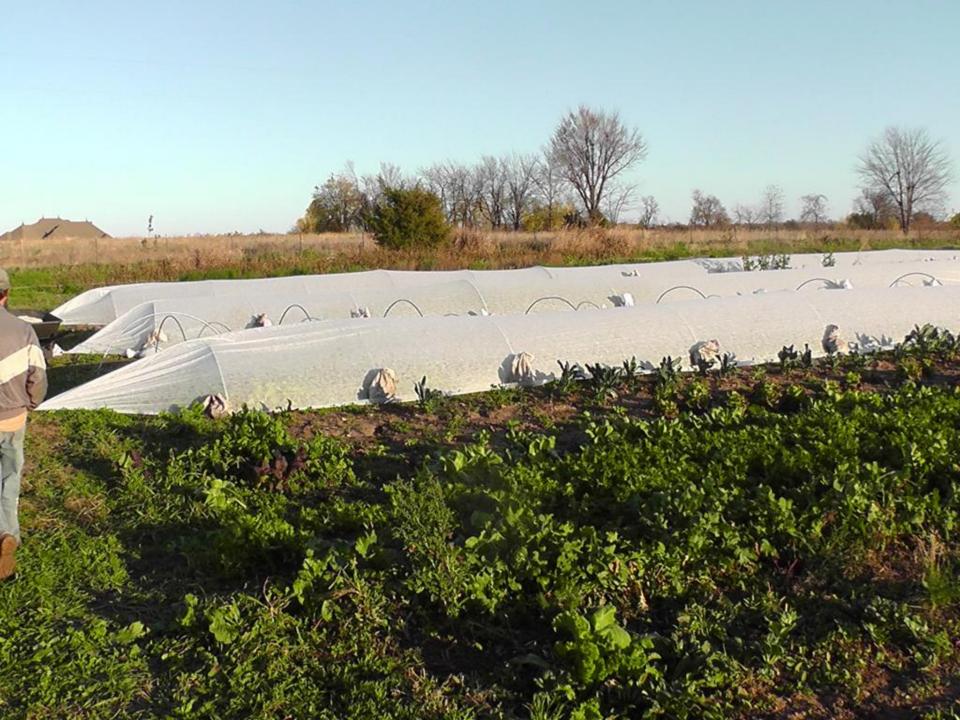

\$.22/year with lifespan of 15 years, new plastic every 4 years.

Low tunnels/ quick hoops- intial cost \$.09/s.f.

\$.027/year with lifespan of 7 years for hoops, annual row cover replacement.