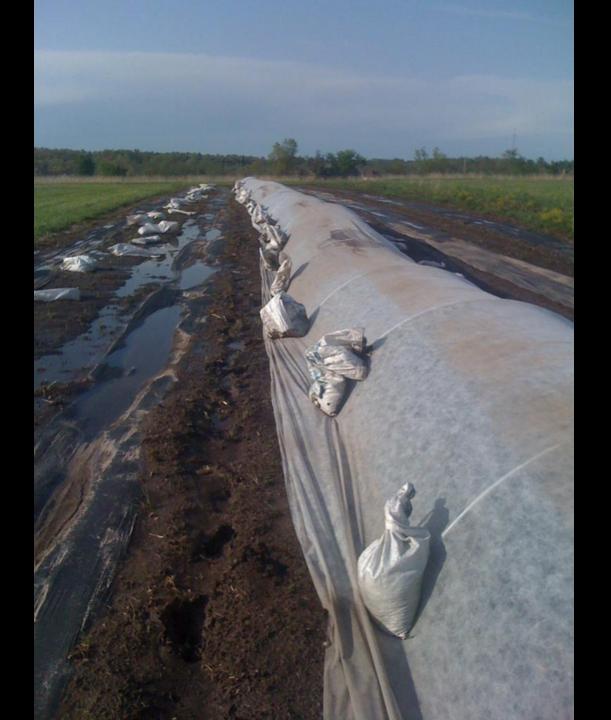

\$.22/year with lifespan of 15 years, new plastic every 4 years.

Low tunnels/ quick hoops- intial cost \$.09/s.f.

\$.027/year with lifespan of 7 years for hoops, annual row cover replacement.