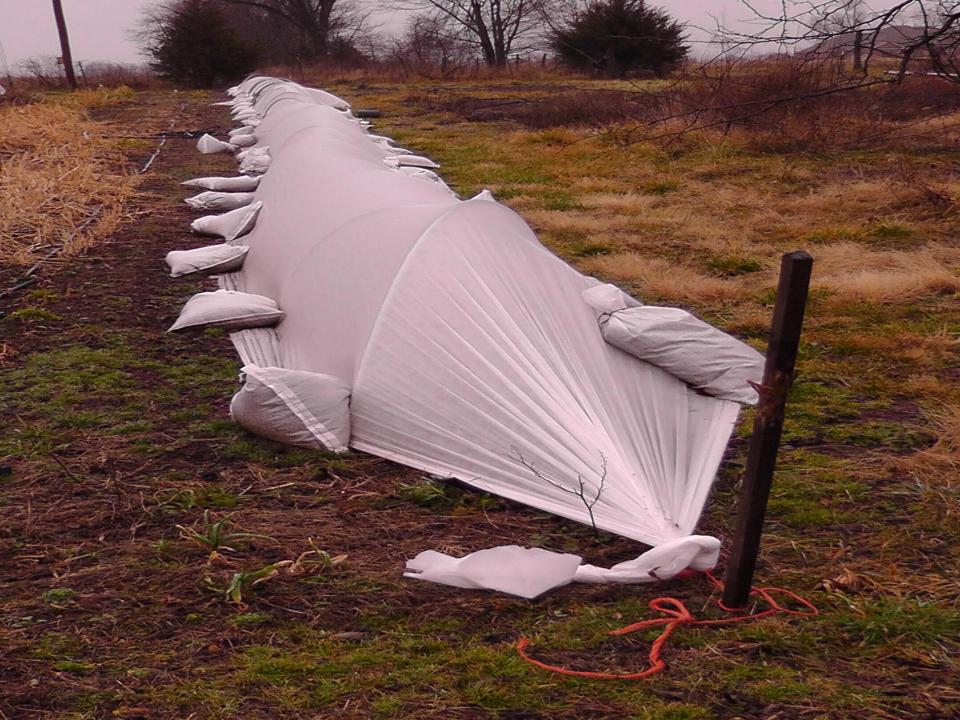

\$.22/year with lifespan of 15 years, new plastic every 4 years.

Low tunnels/ quick hoops- intial cost \$.09/s.f.

\$.027/year with lifespan of 7 years for hoops, annual row cover replacement.