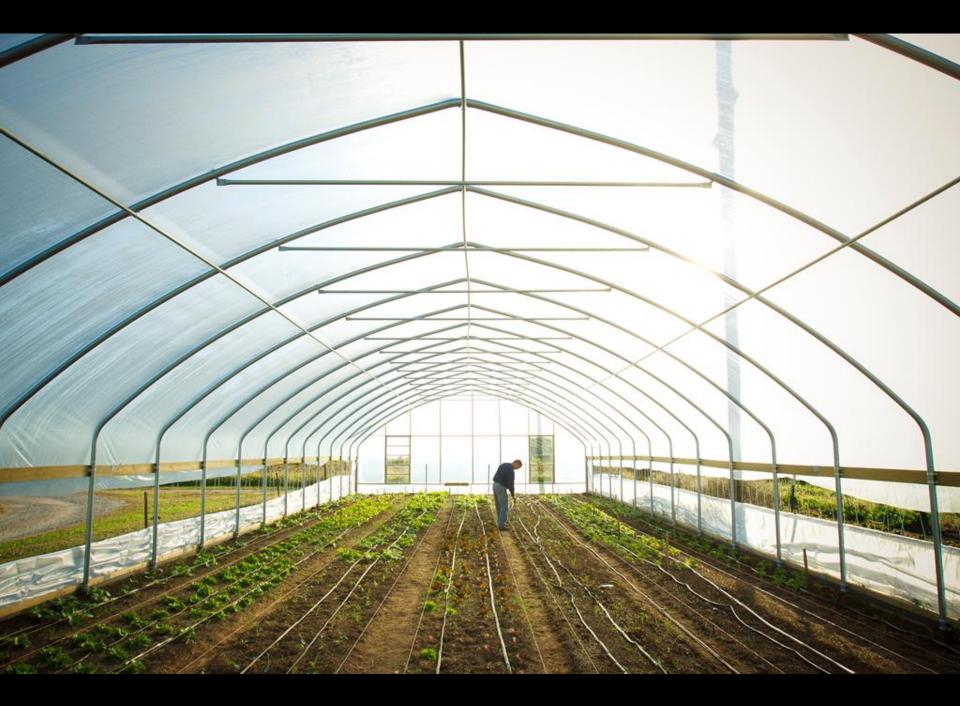

4. Keep away from children.

DO NOT REMOVE

Cost per square foot of coverage:

Greenhouse- \$10/s.f. up front, \$.38/year with lifespan of 30 years, new plastic every four years

High Tunnel- \$3/s.f. up front,

\$.22/year with lifespan of 15 years, new plastic every 4 years.

Low tunnels/ quick hoops- intial cost \$.09/s.f.

\$.027/year with lifespan of 7 years for hoops, annual row cover replacement.