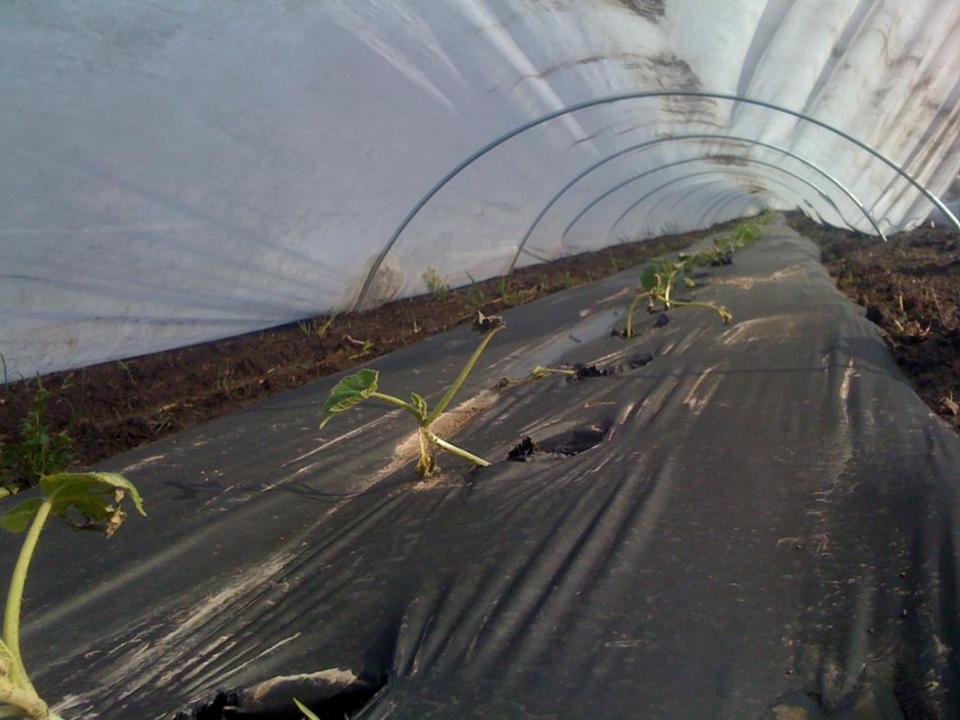

\$.22/year with lifespan of 15 years, new plastic every 4 years.

Low tunnels/ quick hoops- intial cost \$.09/s.f.

\$.027/year with lifespan of 7 years for hoops, annual row cover replacement.