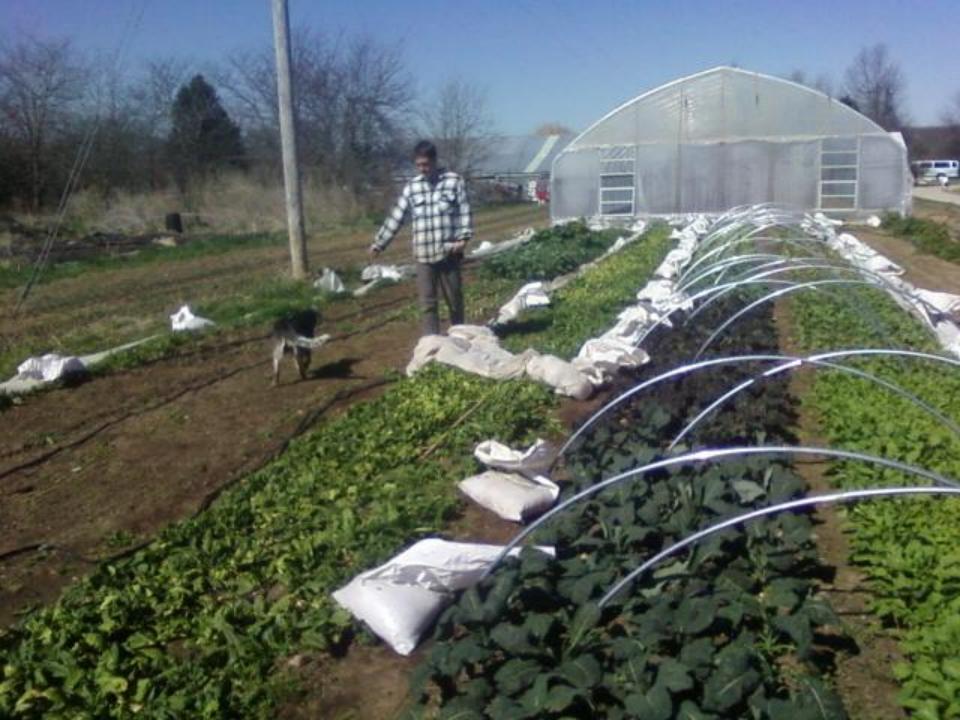

## Low Tunnels/Quick Hoops S.A.R.E funded research

by Curtis Millsap Millsap Farm Springfield Missouri

\$.22/year with lifespan of 15 years, new plastic every 4 years.

Low tunnels/ quick hoops- intial cost \$.09/s.f.

\$.027/year with lifespan of 7 years for hoops, annual row cover replacement.