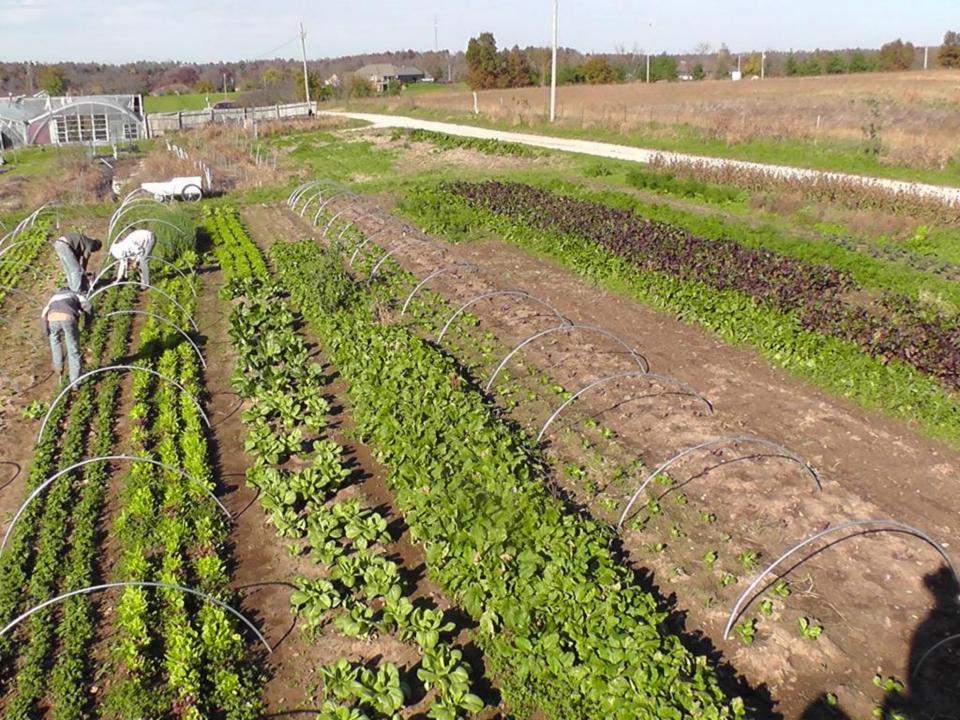

## Low Tunnels/Quick Hoops S.A.R.E funded research

by Curtis Millsap Millsap Farm Springfield Missouri

\$.22/year with lifespan of 15 years, new plastic every 4 years.

Low tunnels/ quick hoops- intial cost \$.09/s.f.

\$.027/year with lifespan of 7 years for hoops, annual row cover replacement.