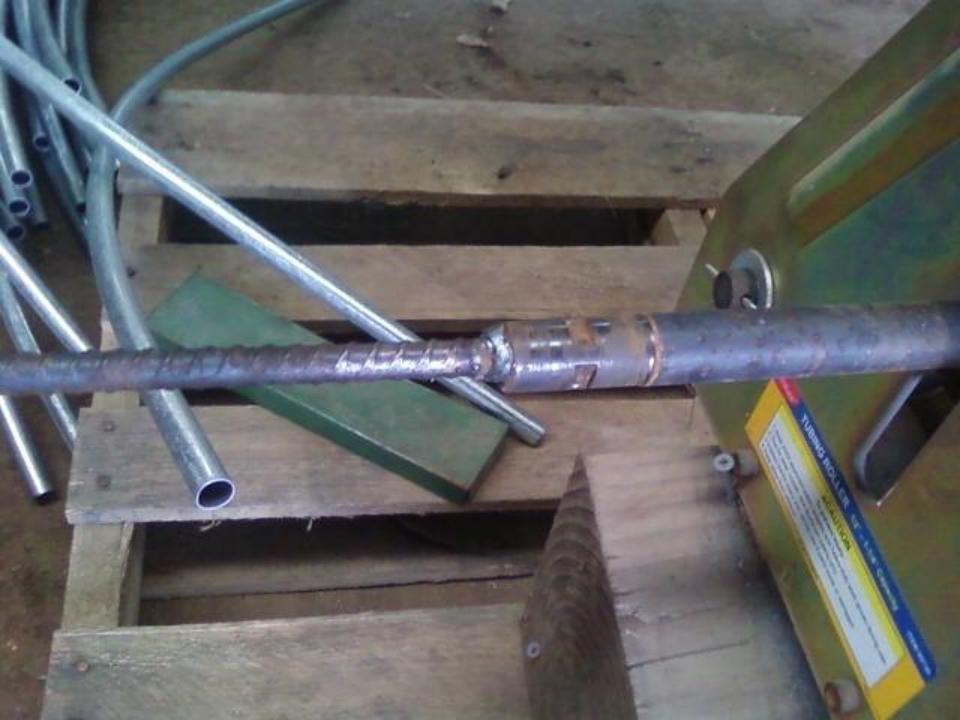

## TUBING ROLLER 1/2" - 1-1/4" Capacity

**ITEM 99736** 

## ACAUTION

To prevent injury:

1. Wear ANSI-approved safety goggles and heavy-duty work gloves during use.

2. Use for steel, copper, and aluminum tubing only.

3. Inspect before every use; do not use if parts loose or damaged.

4. Keep away from children.

DO NOT REMOVE

Cost per square foot of coverage:

Greenhouse- \$10/s.f. up front, \$.38/year with lifespan of 30 years, new plastic every four years

High Tunnel- \$3/s.f. up front,