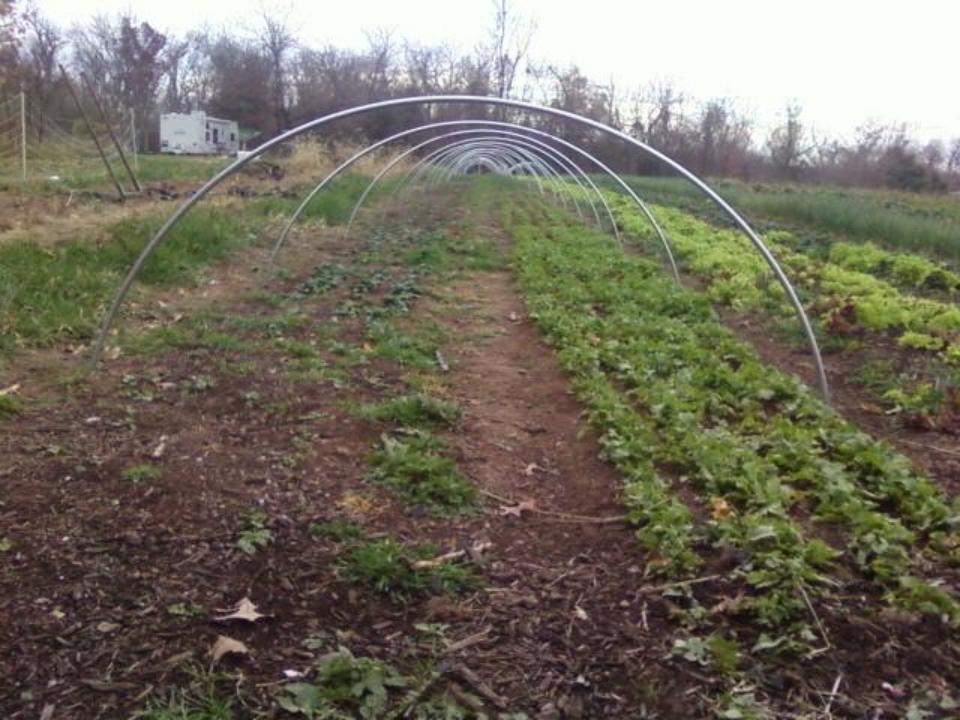

\$.22/year with lifespan of 15 years, new plastic every 4 years.

Low tunnels/ quick hoops- intial cost \$.09/s.f.

\$.027/year with lifespan of 7 years for hoops, annual row cover replacement.