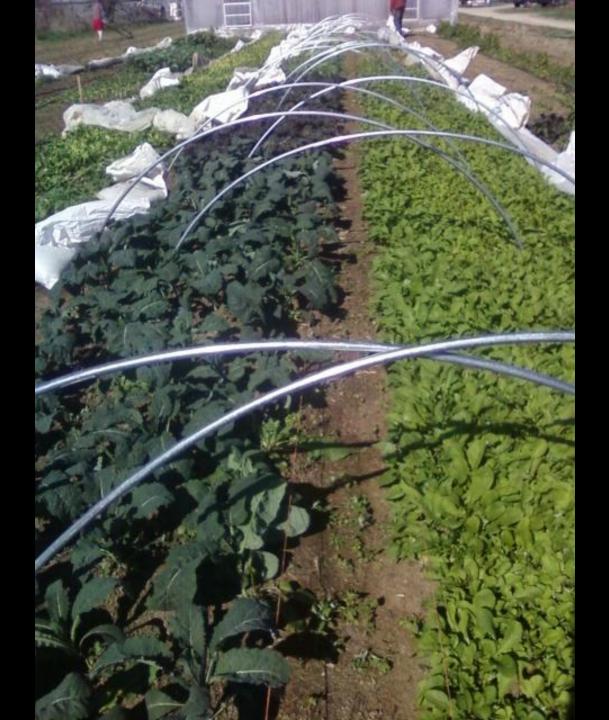

\$.22/year with lifespan of 15 years, new plastic every 4 years.

Low tunnels/ quick hoops- intial cost \$.09/s.f.

\$.027/year with lifespan of 7 years for hoops, annual row cover replacement.