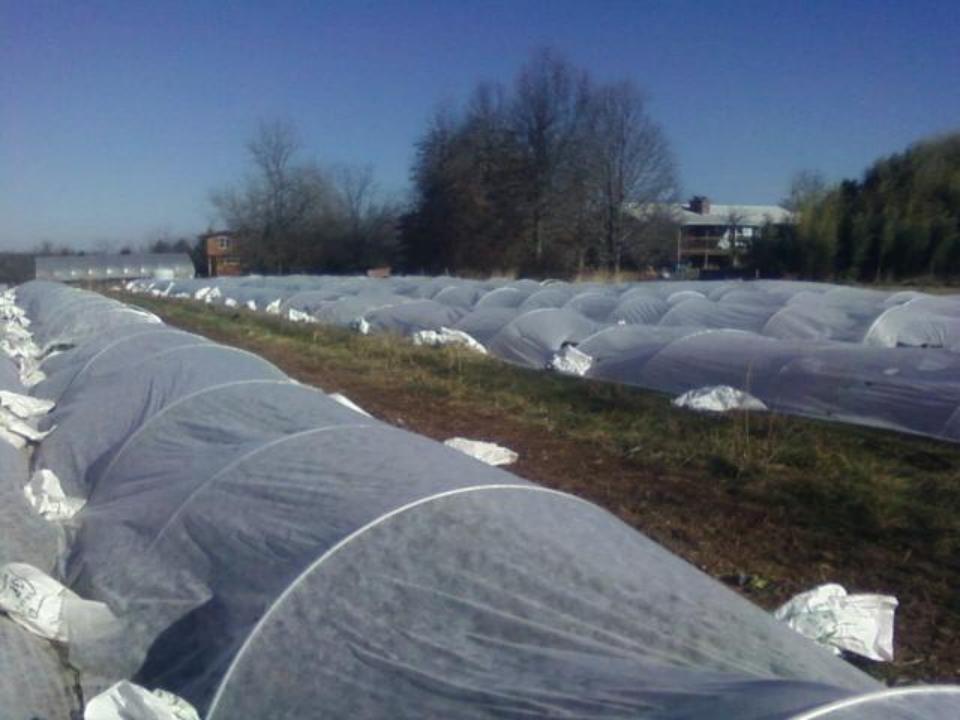

\$.22/year with lifespan of 15 years, new plastic every 4 years.

Low tunnels/ quick hoops- intial cost \$.09/s.f.

\$.027/year with lifespan of 7 years for hoops, annual row cover replacement.