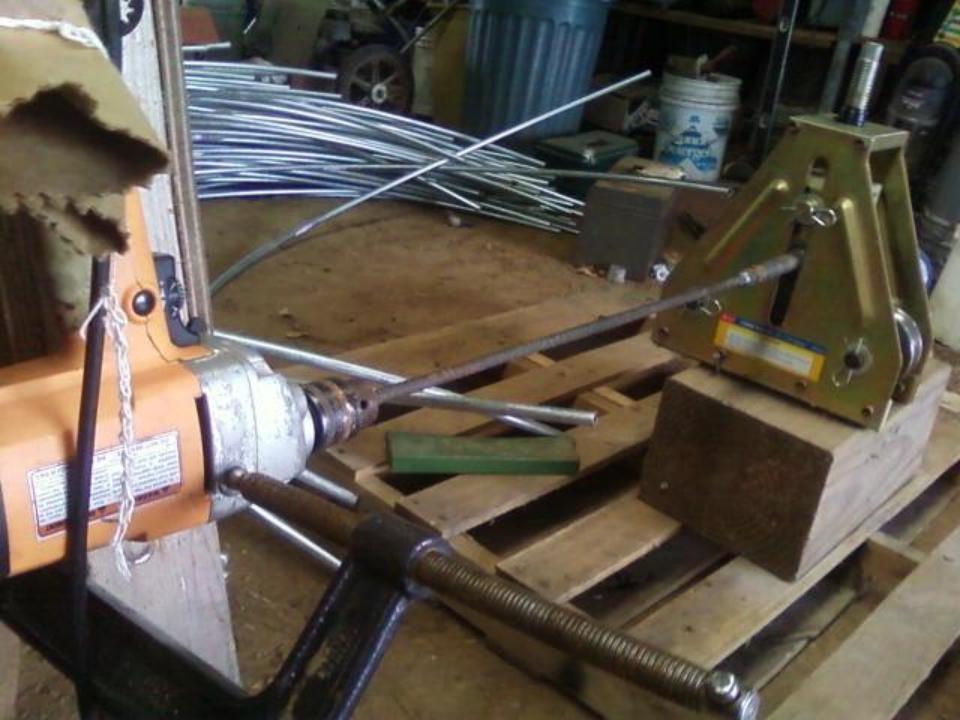

## TUBING ROLLER 1/2" - 1-1/4" Capacity

**ITEM 99736** 

## ACAUTION

To prevent injury:

1. Wear ANSI-approved safety goggles and heavy-duty work gloves during use.

2. Use for steel, copper, and aluminum tubing only.

3. Inspect before every use; do not use if parts loose or damaged.

4. Keep away from children.

DO NOT REMOVE

Cost per square foot of coverage:

Greenhouse- \$10/s.f. up front, \$.38/year with lifespan of 30 years, new plastic every four years

High Tunnel- \$3/s.f. up front,