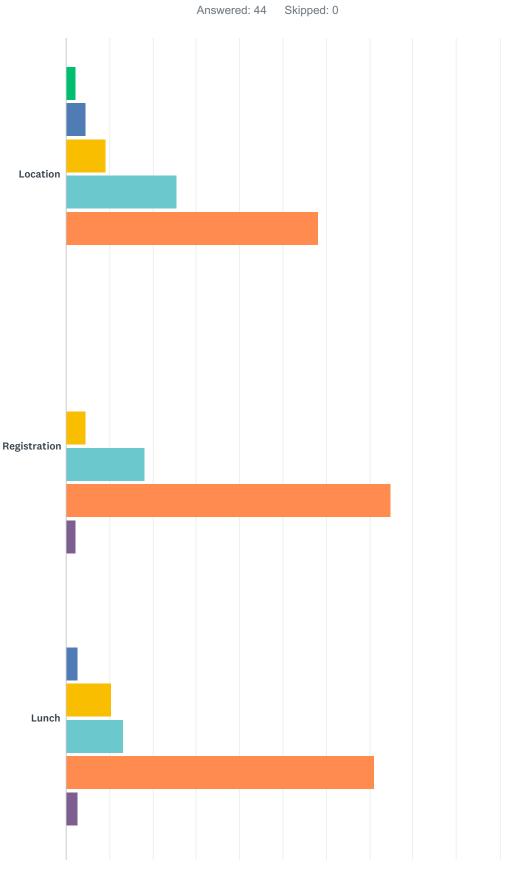

## Q5 Please rate the following Event Logistics on a scale of 1 — 5, with 1 the lowest and 5 the highest:

| 1 2 3 4 | 5 N/A |
|---------|-------|

|              | 1     | 2     | 3      | 4      | 5      | N/A   | TOTAL | WEIGHTED AVERAGE |      |
|--------------|-------|-------|--------|--------|--------|-------|-------|------------------|------|
| Location     | 2.33% | 4.65% | 9.30%  | 25.58% | 58.14% | 0.00% |       |                  |      |
|              | 1     | 2     | 4      | 11     | 25     | 0     | 43    |                  | 4.33 |
| Registration | 0.00% | 0.00% | 4.55%  | 18.18% | 75.00% | 2.27% |       |                  |      |
|              | 0     | 0     | 2      | 8      | 33     | 1     | 44    |                  | 4.72 |
| Lunch        | 0.00% | 2.63% | 10.53% | 13.16% | 71.05% | 2.63% |       |                  |      |
|              | 0     | 1     | 4      | 5      | 27     | 1     | 38    |                  | 4.57 |
| Speaker      | 0.00% | 0.00% | 0.00%  | 14.29% | 83.33% | 2.38% |       |                  |      |
|              | 0     | 0     | 0      | 6      | 35     | 1     | 42    |                  | 4.85 |
| Exhibitors   | 0.00% | 0.00% | 9.76%  | 36.59% | 46.34% | 7.32% |       |                  |      |
|              | 0     | 0     | 4      | 15     | 19     | 3     | 41    |                  | 4.39 |