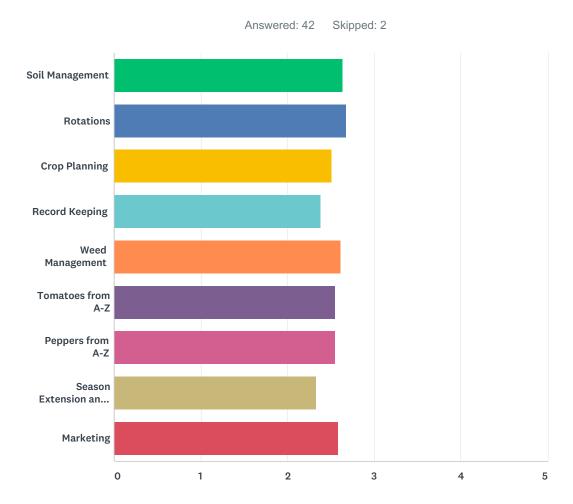

# Q3 Please rate your prior knowledge on the following topics on a scale of 1-5, with 1 being little to no prior knowledge and 5 being a master of the material.

|                   | 1            | 2            | 3            | 4           | 5          | N/A        | TOTAL | WEIGHTED<br>AVERAGE |
|-------------------|--------------|--------------|--------------|-------------|------------|------------|-------|---------------------|
| Soil Management   | 14.29%<br>6  | 38.10%<br>16 | 21.43%<br>9  | 21.43%<br>9 | 4.76%<br>2 | 0.00%      | 42    | 2.64                |
| Rotations         | 18.42%<br>7  | 26.32%<br>10 | 26.32%<br>10 | 21.05%<br>8 | 5.26%<br>2 | 2.63%<br>1 | 38    | 2.68                |
| Crop Planning     | 21.95%<br>9  | 26.83%<br>11 | 34.15%<br>14 | 12.20%<br>5 | 4.88%<br>2 | 0.00%      | 41    | 2.51                |
| Record Keeping    | 27.78%<br>10 | 25.00%<br>9  | 25.00%<br>9  | 11.11%<br>4 | 5.56%<br>2 | 5.56%<br>2 | 36    | 2.38                |
| Weed Management   | 14.63%<br>6  | 39.02%<br>16 | 21.95%<br>9  | 19.51%<br>8 | 4.88%<br>2 | 0.00%      | 41    | 2.61                |
| Tomatoes from A-Z | 20.00%<br>7  | 34.29%<br>12 | 14.29%<br>5  | 20.00%<br>7 | 5.71%<br>2 | 5.71%<br>2 | 35    | 2.55                |
| Peppers from A-Z  | 20.00%       | 34.29%<br>12 | 14.29%<br>5  | 20.00%      | 5.71%<br>2 | 5.71%<br>2 | 35    | 2.55                |

| Season Extension and High Tunnel Production | 27.78%<br>10 | 33.33%<br>12 | 11.11%<br>4 | 11.11%<br>4 | 8.33%<br>3 | -     | 36 | 2.33 |
|---------------------------------------------|--------------|--------------|-------------|-------------|------------|-------|----|------|
| Marketing                                   | 22.86%       | 28.57%       | 22.86%      | 5.71%       | 14.29%     | 5.71% |    |      |
|                                             | 8            | 10           | 8           | 2           | 5          | 2     | 35 | 2.58 |