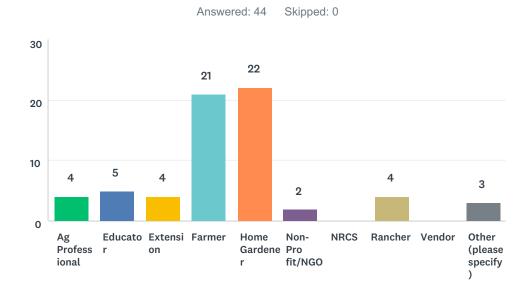

### Q2 Please identify yourself as one of the following:

| ANSWER CHOICES         | RESPONSES |    |
|------------------------|-----------|----|
| Ag Professional        | 9.09%     | 4  |
| Educator               | 11.36%    | 5  |
| Extension              | 9.09%     | 4  |
| Farmer                 | 47.73%    | 21 |
| Home Gardener          | 50.00%    | 22 |
| Non-Profit/NGO         | 4.55%     | 2  |
| NRCS                   | 0.00%     | 0  |
| Rancher                | 9.09%     | 4  |
| Vendor                 | 0.00%     | 0  |
| Other (please specify) | 6.82%     | 3  |
| Total Respondents: 44  |           |    |