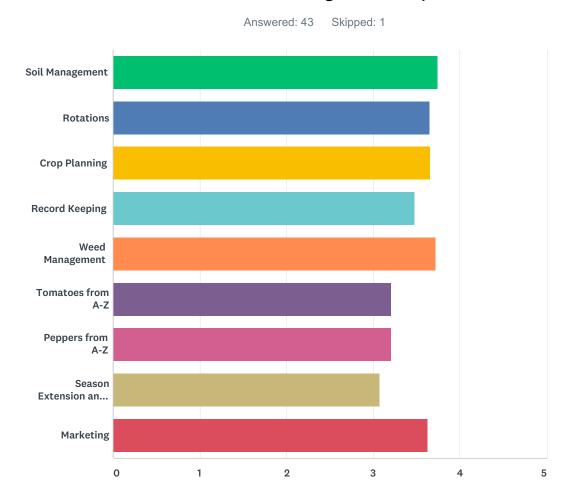

Q4 Please rate your increased knowledge on the following topics on a scale of 1 — 5, with 1 being little to no increased knowledge and 5 being full understanding of the topic.

|                   | 1          | 2           | 3            | 4            | 5            | N/A         | TOTAL | WEIGHTED<br>AVERAGE |
|-------------------|------------|-------------|--------------|--------------|--------------|-------------|-------|---------------------|
| Soil Management   | 2.38%<br>1 | 7.14%<br>3  | 30.95%<br>13 | 33.33%<br>14 | 26.19%<br>11 | 0.00%       | 42    | 3.74                |
| Rotations         | 2.86%<br>1 | 8.57%<br>3  | 28.57%<br>10 | 25.71%<br>9  | 22.86%<br>8  | 11.43%<br>4 | 35    | 3.65                |
| Crop Planning     | 0.00%      | 12.50%<br>5 | 27.50%<br>11 | 35.00%<br>14 | 20.00%<br>8  | 5.00%<br>2  | 40    | 3.66                |
| Record Keeping    | 5.88%<br>2 | 8.82%<br>3  | 23.53%<br>8  | 23.53%<br>8  | 17.65%<br>6  | 20.59%<br>7 | 34    | 3.48                |
| Weed Management   | 2.33%<br>1 | 6.98%<br>3  | 32.56%<br>14 | 32.56%<br>14 | 25.58%<br>11 | 0.00%       | 43    | 3.72                |
| Tomatoes from A-Z | 6.06%<br>2 | 18.18%<br>6 | 15.15%<br>5  | 21.21%<br>7  | 12.12%<br>4  | 27.27%<br>9 | 33    | 3.21                |
| Peppers from A-Z  | 9.09%      | 12.12%<br>4 | 18.18%<br>6  | 21.21%<br>7  | 12.12%<br>4  | 27.27%<br>9 | 33    | 3.21                |

| Season Extension and High Tunnel Production | 17.65%<br>6 | 5.88%<br>2 | 14.71%<br>5 | 17.65%<br>6 |        | 29.41%<br>10 | 34 | 3.08 |
|---------------------------------------------|-------------|------------|-------------|-------------|--------|--------------|----|------|
| Marketing                                   | 0.00%       | 12.12%     | 24.24%      | 15.15%      | 21.21% | 27.27%       |    |      |
|                                             | 0           | 4          | 8           | 5           | 7      | 9            | 33 | 3.63 |