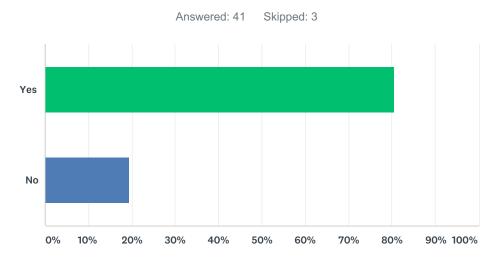

### Q14 Did you attend yesterday's Beginner Organic Farmer Training?

| ANSWER CHOICES | RESPONSES |    |
|----------------|-----------|----|
| Yes            | 80.49%    | 33 |
| No             | 19.51%    | 8  |
| TOTAL          |           | 41 |