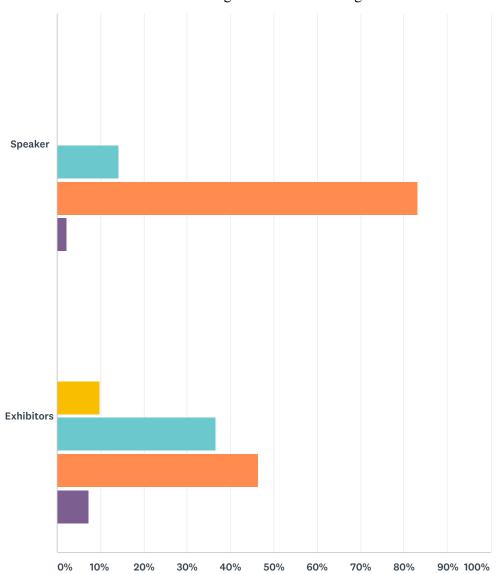

## Q5 Please rate the following Event Logistics on a scale of 1 — 5, with 1 the lowest and 5 the highest:

| 1 2 3 4 | 5 N/A |
|---------|-------|

|              | 1     | 2     | 3      | 4      | 5      | N/A   | TOTAL | WEIGHTED AVERAGE |      |
|--------------|-------|-------|--------|--------|--------|-------|-------|------------------|------|
| Location     | 2.33% | 4.65% | 9.30%  | 25.58% | 58.14% | 0.00% |       |                  |      |
|              | 1     | 2     | 4      | 11     | 25     | 0     | 43    |                  | 4.33 |
| Registration | 0.00% | 0.00% | 4.55%  | 18.18% | 75.00% | 2.27% |       |                  |      |
|              | 0     | 0     | 2      | 8      | 33     | 1     | 44    |                  | 4.72 |
| Lunch        | 0.00% | 2.63% | 10.53% | 13.16% | 71.05% | 2.63% |       |                  |      |
|              | 0     | 1     | 4      | 5      | 27     | 1     | 38    |                  | 4.57 |
| Speaker      | 0.00% | 0.00% | 0.00%  | 14.29% | 83.33% | 2.38% |       |                  |      |
|              | 0     | 0     | 0      | 6      | 35     | 1     | 42    |                  | 4.85 |
| Exhibitors   | 0.00% | 0.00% | 9.76%  | 36.59% | 46.34% | 7.32% |       |                  |      |
|              | 0     | 0     | 4      | 15     | 19     | 3     | 41    |                  | 4.39 |