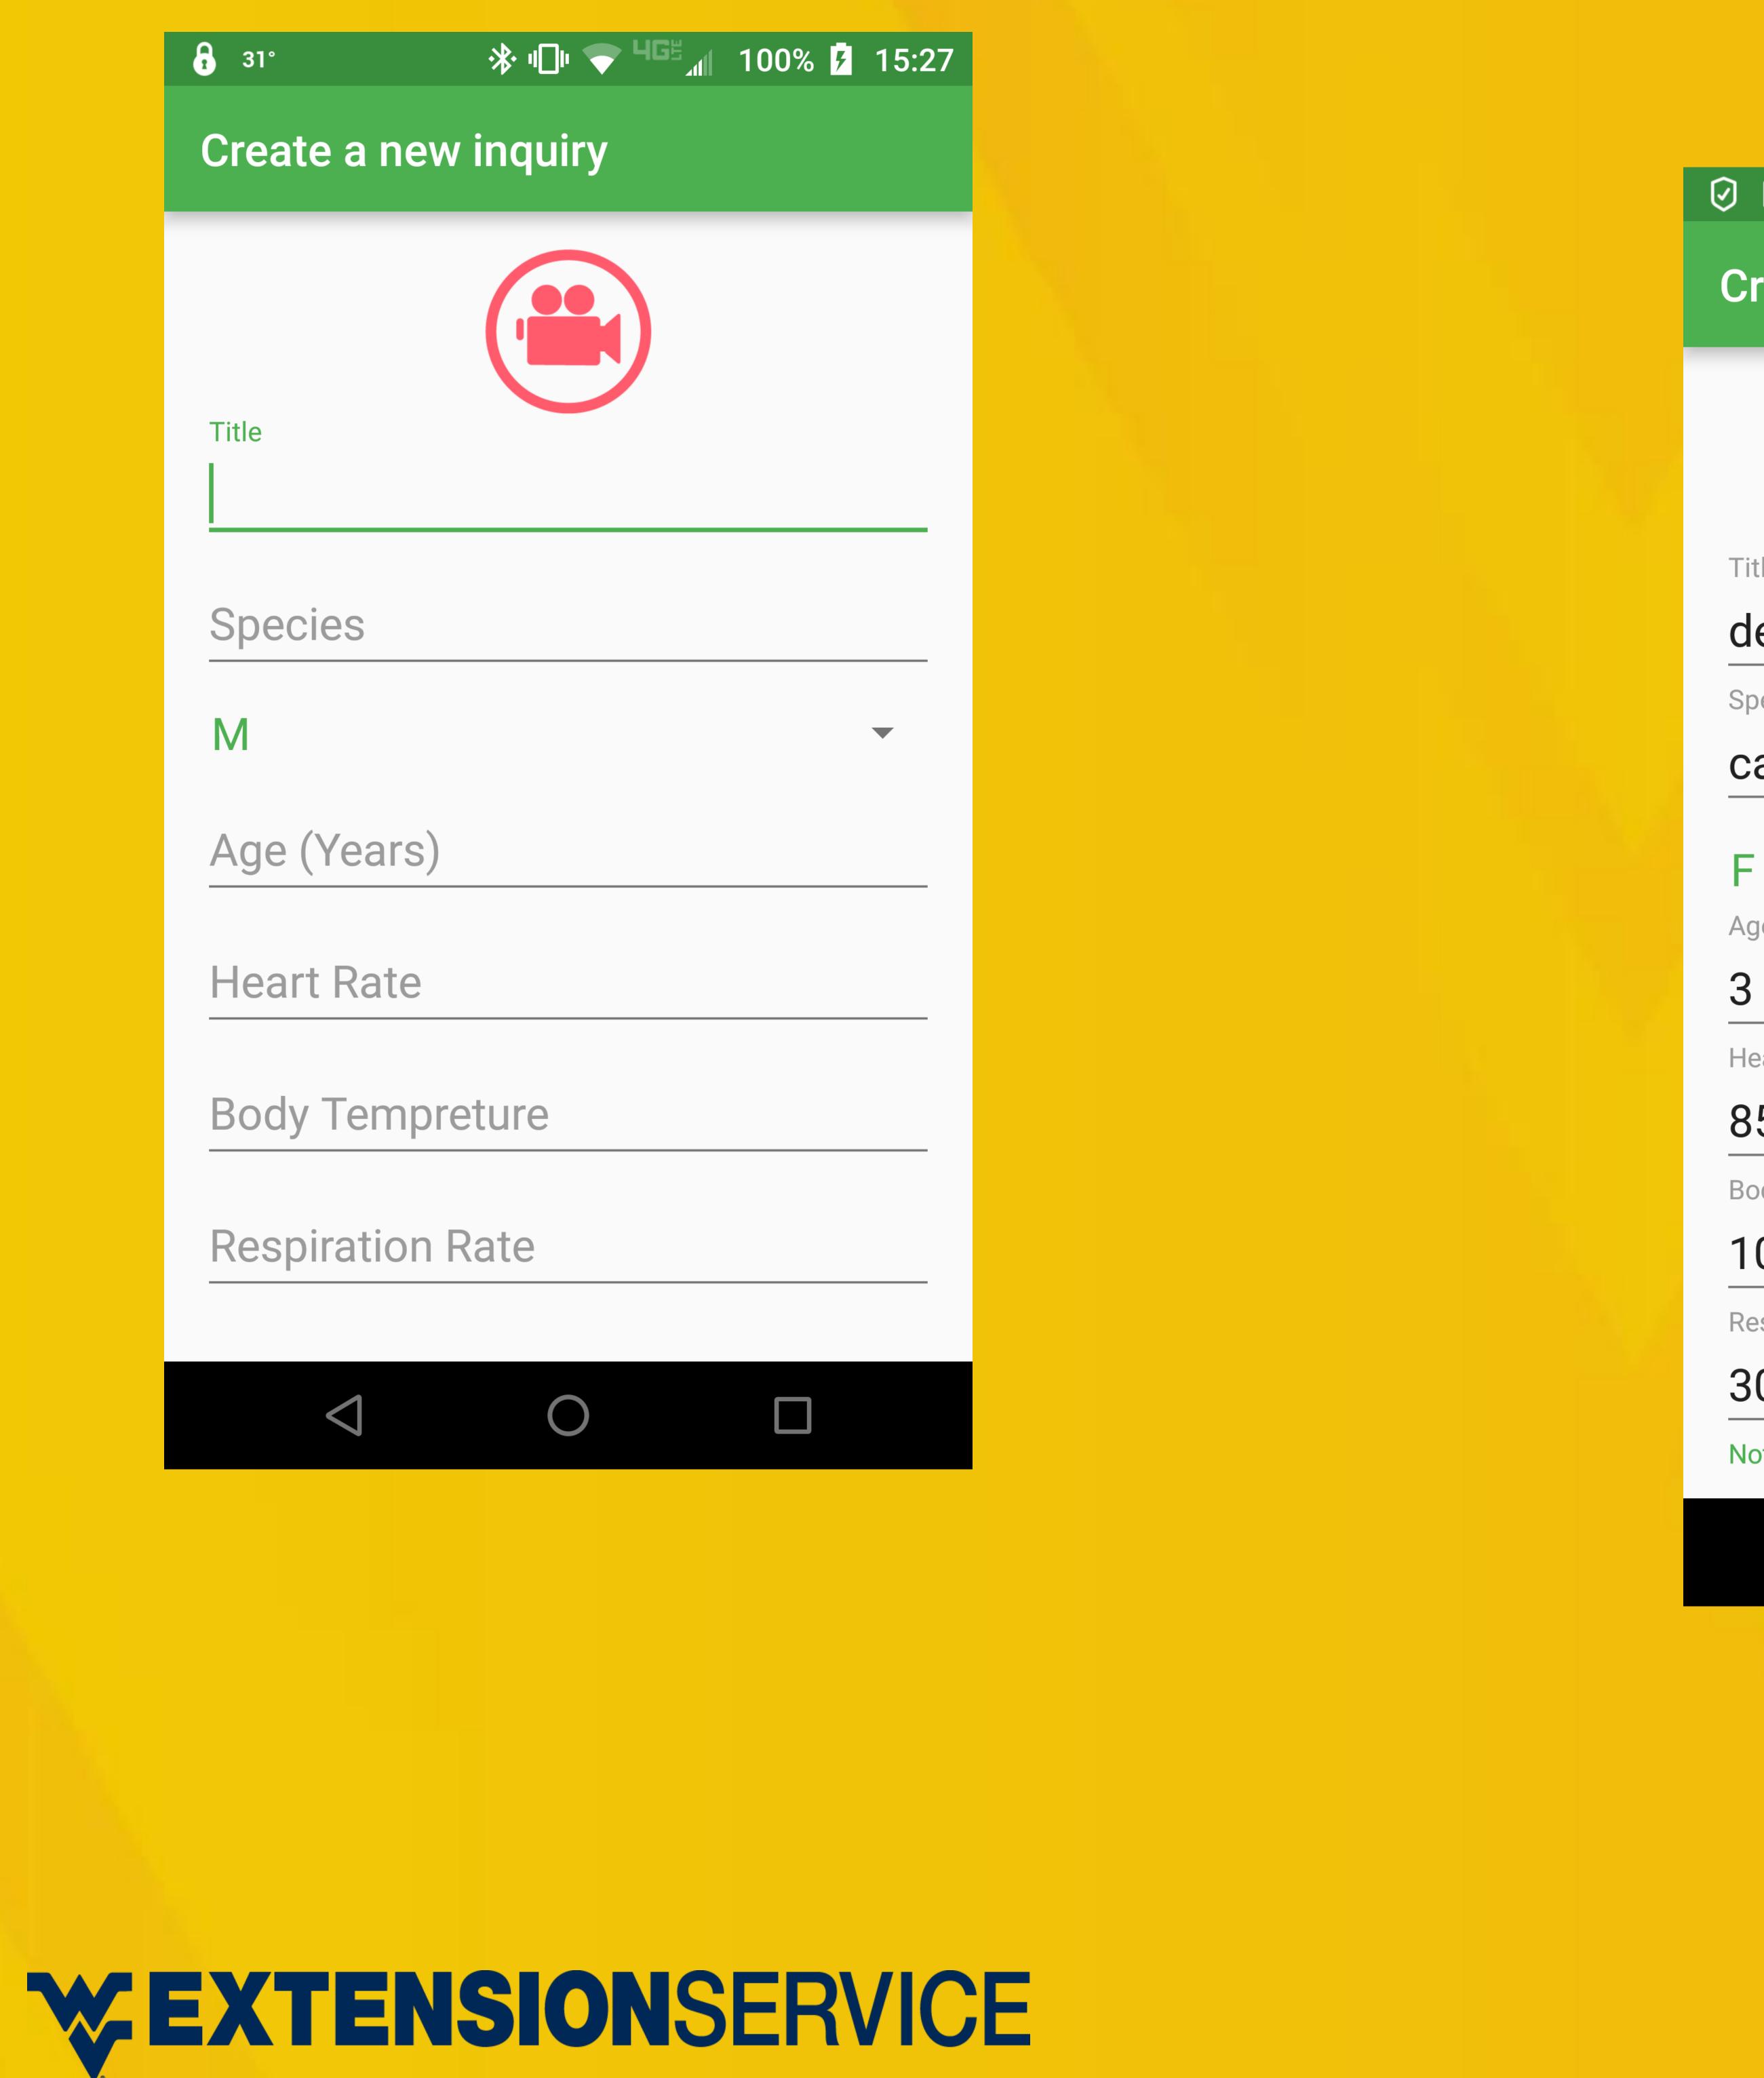

#### **Current Version - October 2018**

|                                   |                                                                                                                                                             | Vet<br>Receives                                           |
|-----------------------------------|-------------------------------------------------------------------------------------------------------------------------------------------------------------|-----------------------------------------------------------|
|                                   |                                                                                                                                                             | email Alert<br>24/7                                       |
| ]" <b>▼ <sup>ЧGE</sup>⊿∥</b> 100% | 31°       31°       31°       100%       15:35         Create a new inquiry                                                                                 | with Data<br>Link                                         |
|                                   | Species   cattle   F   Age (Years)   3   Heart Rate   85   Body Tempreture   103   Respiration Rate   30   Notes   rood cow in early lactation will not get |                                                           |
| Submit D                          | dr bill<br>SUBMIT<br>ata                                                                                                                                    | Client<br>Receives<br>email Alert of<br>Vet's<br>Response |

# 🕑 29° 🔼 VetCheck

| 🖂 🛃 ···· 涂山 🛈 🗢 ЦGĔ 📶 100% 🗗 21:14 |          |
|------------------------------------|----------|
| eate a new inquiry                 |          |
| eate a new inquiry                 |          |
|                                    |          |
|                                    |          |
|                                    | 31°      |
| le                                 |          |
| emo1                               | С        |
| ecies                              | 5        |
| attle                              | <b>C</b> |
|                                    | F        |
|                                    | A        |
| e (Years)                          | 3        |
|                                    | —<br>H   |
| art Rate                           | 8        |
| 5                                  | B        |
| dy Tempreture                      | 1        |
| 03                                 | <br>     |
| spiration Rate                     | R        |
| )                                  | 3        |
| tes                                | N        |
|                                    | r        |
|                                    | 6        |
|                                    | C        |
|                                    |          |
|                                    |          |