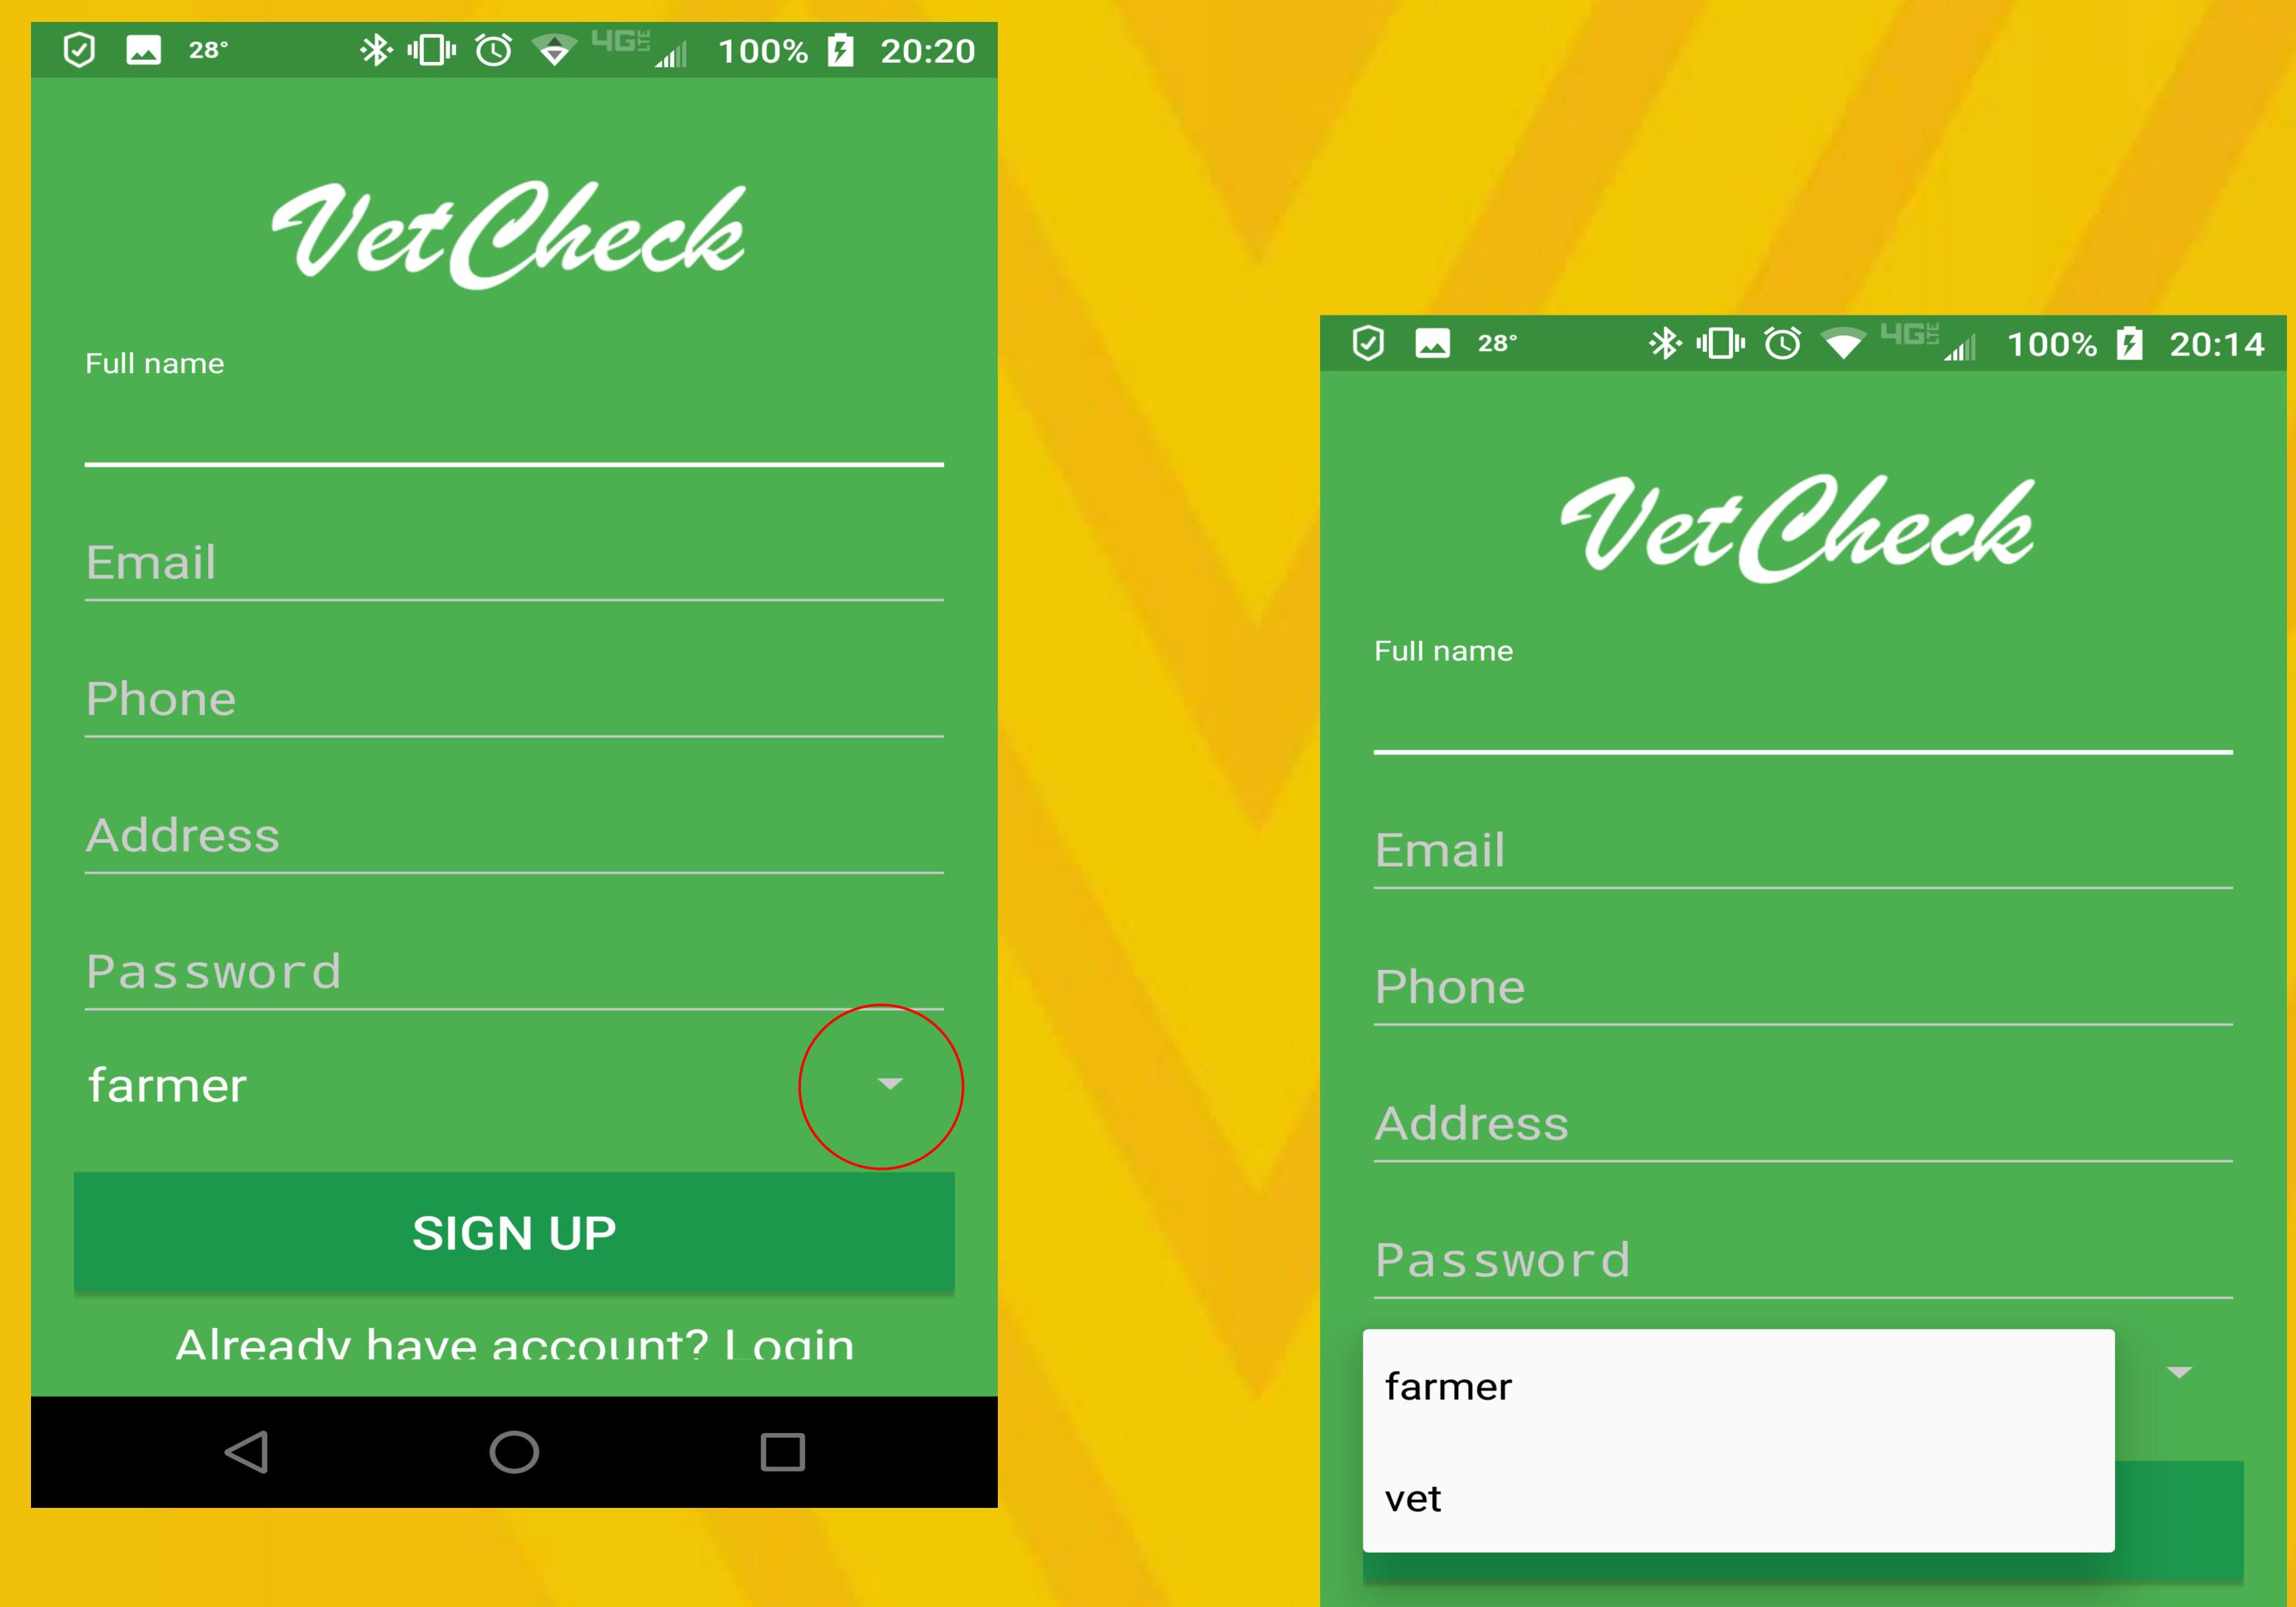

| 80° 🕢           |
|-----------------|
|                 |
|                 |
|                 |
|                 |
|                 |
| Elletel         |
|                 |
|                 |
|                 |
|                 |
| Email           |
|                 |
|                 |
|                 |
| Password        |
|                 |
|                 |
|                 |
| SIGN IN         |
|                 |
| No account yet! |
| no account yet: |
|                 |
|                 |
|                 |
|                 |
|                 |

#### Create one

| 80° 🕢 | 🛞 🏰 📶 78%                  |
|-------|----------------------------|
|       | VetCheck                   |
| Email |                            |
| Passv | vord                       |
|       | SIGN IN                    |
|       | lo account yet! Create one |
|       |                            |
|       |                            |

#### Already have account? Login

 $\bigcirc$ 

# Uet Check

| 80° 🕢    | 🛞 🏰 📶 78%             |
|----------|-----------------------|
|          | et Check              |
| Email    |                       |
| Password | 1                     |
|          |                       |
|          | SIGN IN               |
| No a     | ccount yet! Create on |
|          |                       |