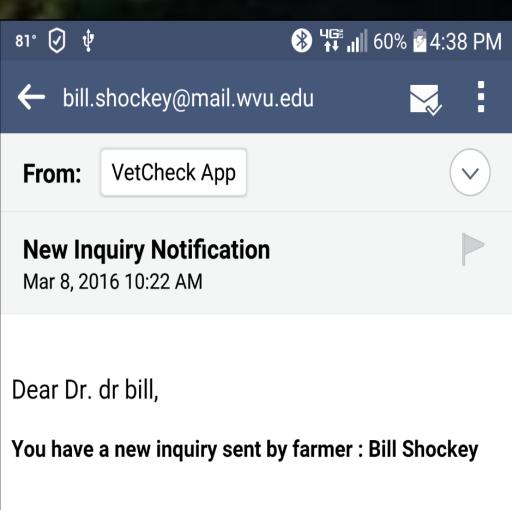

81° 🕢 🌵

bill.shockey@mail.wvu.edu

From:

VetCheck App

**New Inquiry Notification** Mar 8, 2016 10:22 AM

Dear Dr. dr bill,

<u>Check Video >></u>

Thanks, VetCheck App