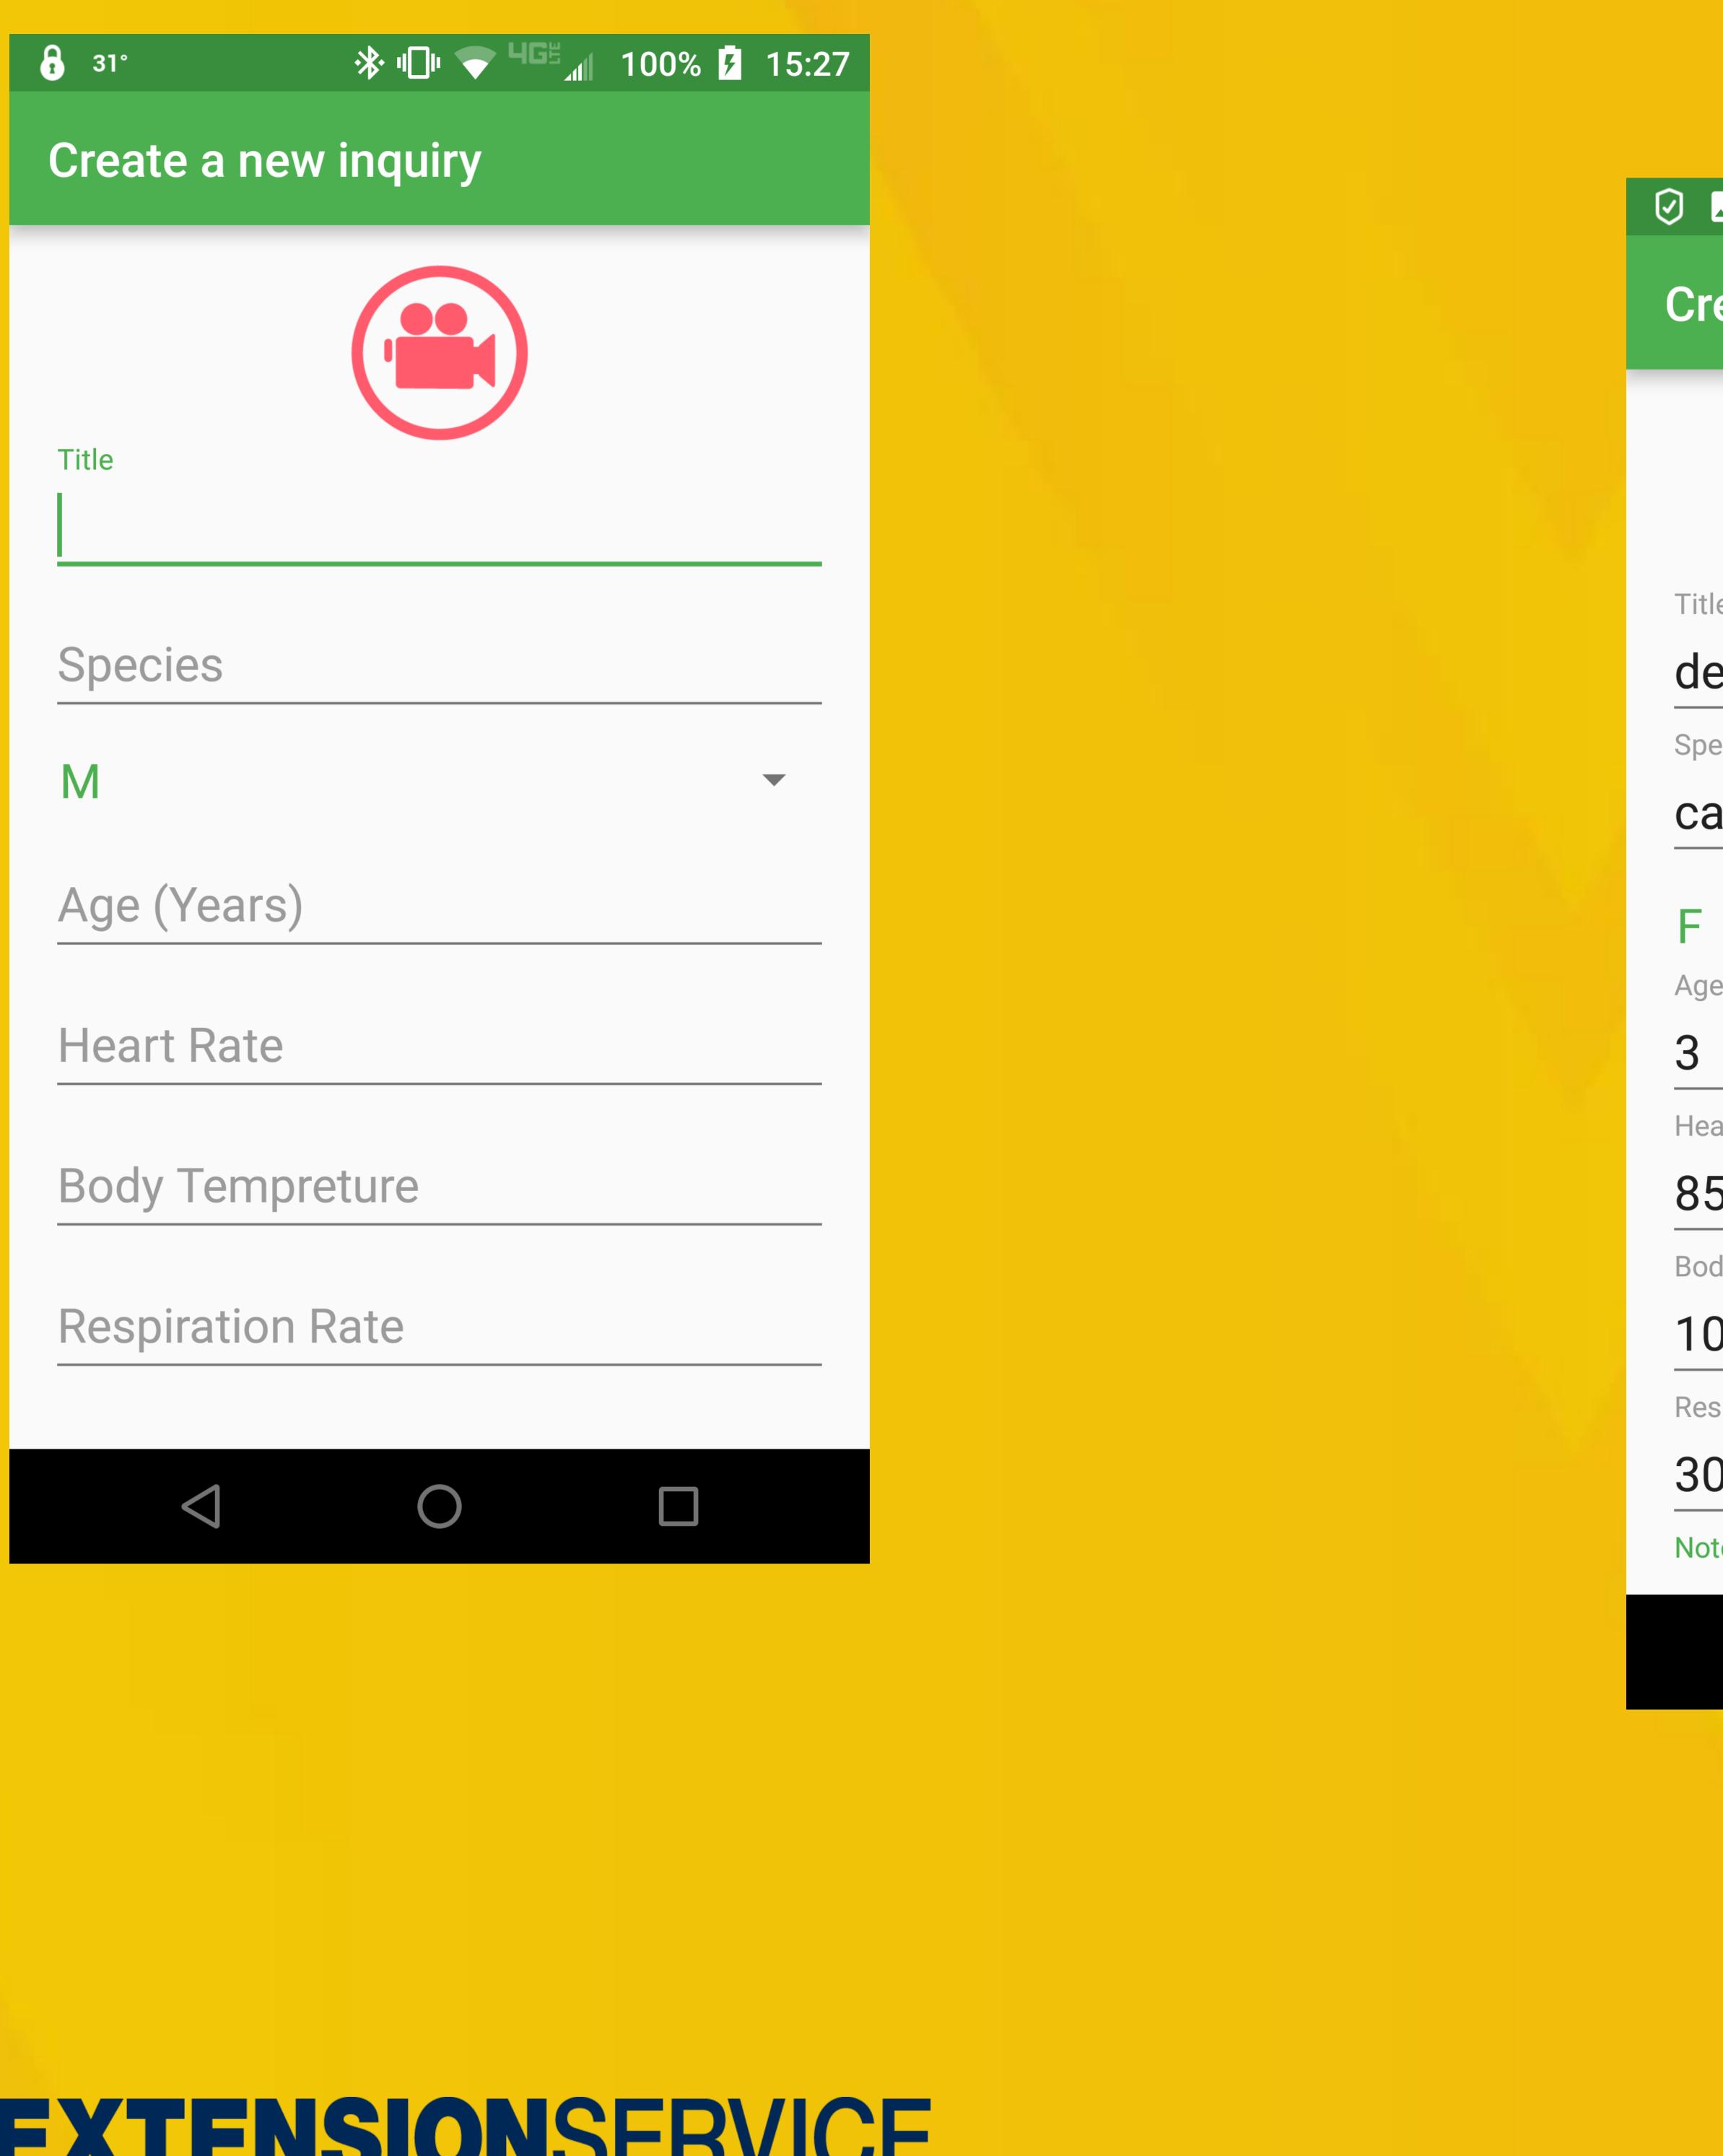

#### **Current Version - October 2018**

|                                   |                                                                                                                                                             | Vet<br>Receives                                           |
|-----------------------------------|-------------------------------------------------------------------------------------------------------------------------------------------------------------|-----------------------------------------------------------|
|                                   |                                                                                                                                                             | email Alert<br>24/7                                       |
| ]" <b>▼ <sup>ЧGE</sup>⊿∥</b> 100% | 31°       31°       31°       100%       15:35         Create a new inquiry                                                                                 | with Data<br>Link                                         |
|                                   | Species   cattle   F   Age (Years)   3   Heart Rate   85   Body Tempreture   103   Respiration Rate   30   Notes   rood cow in early lactation will not get |                                                           |
| Submit D                          | dr bill<br>SUBMIT<br>ata                                                                                                                                    | Client<br>Receives<br>email Alert of<br>Vet's<br>Response |