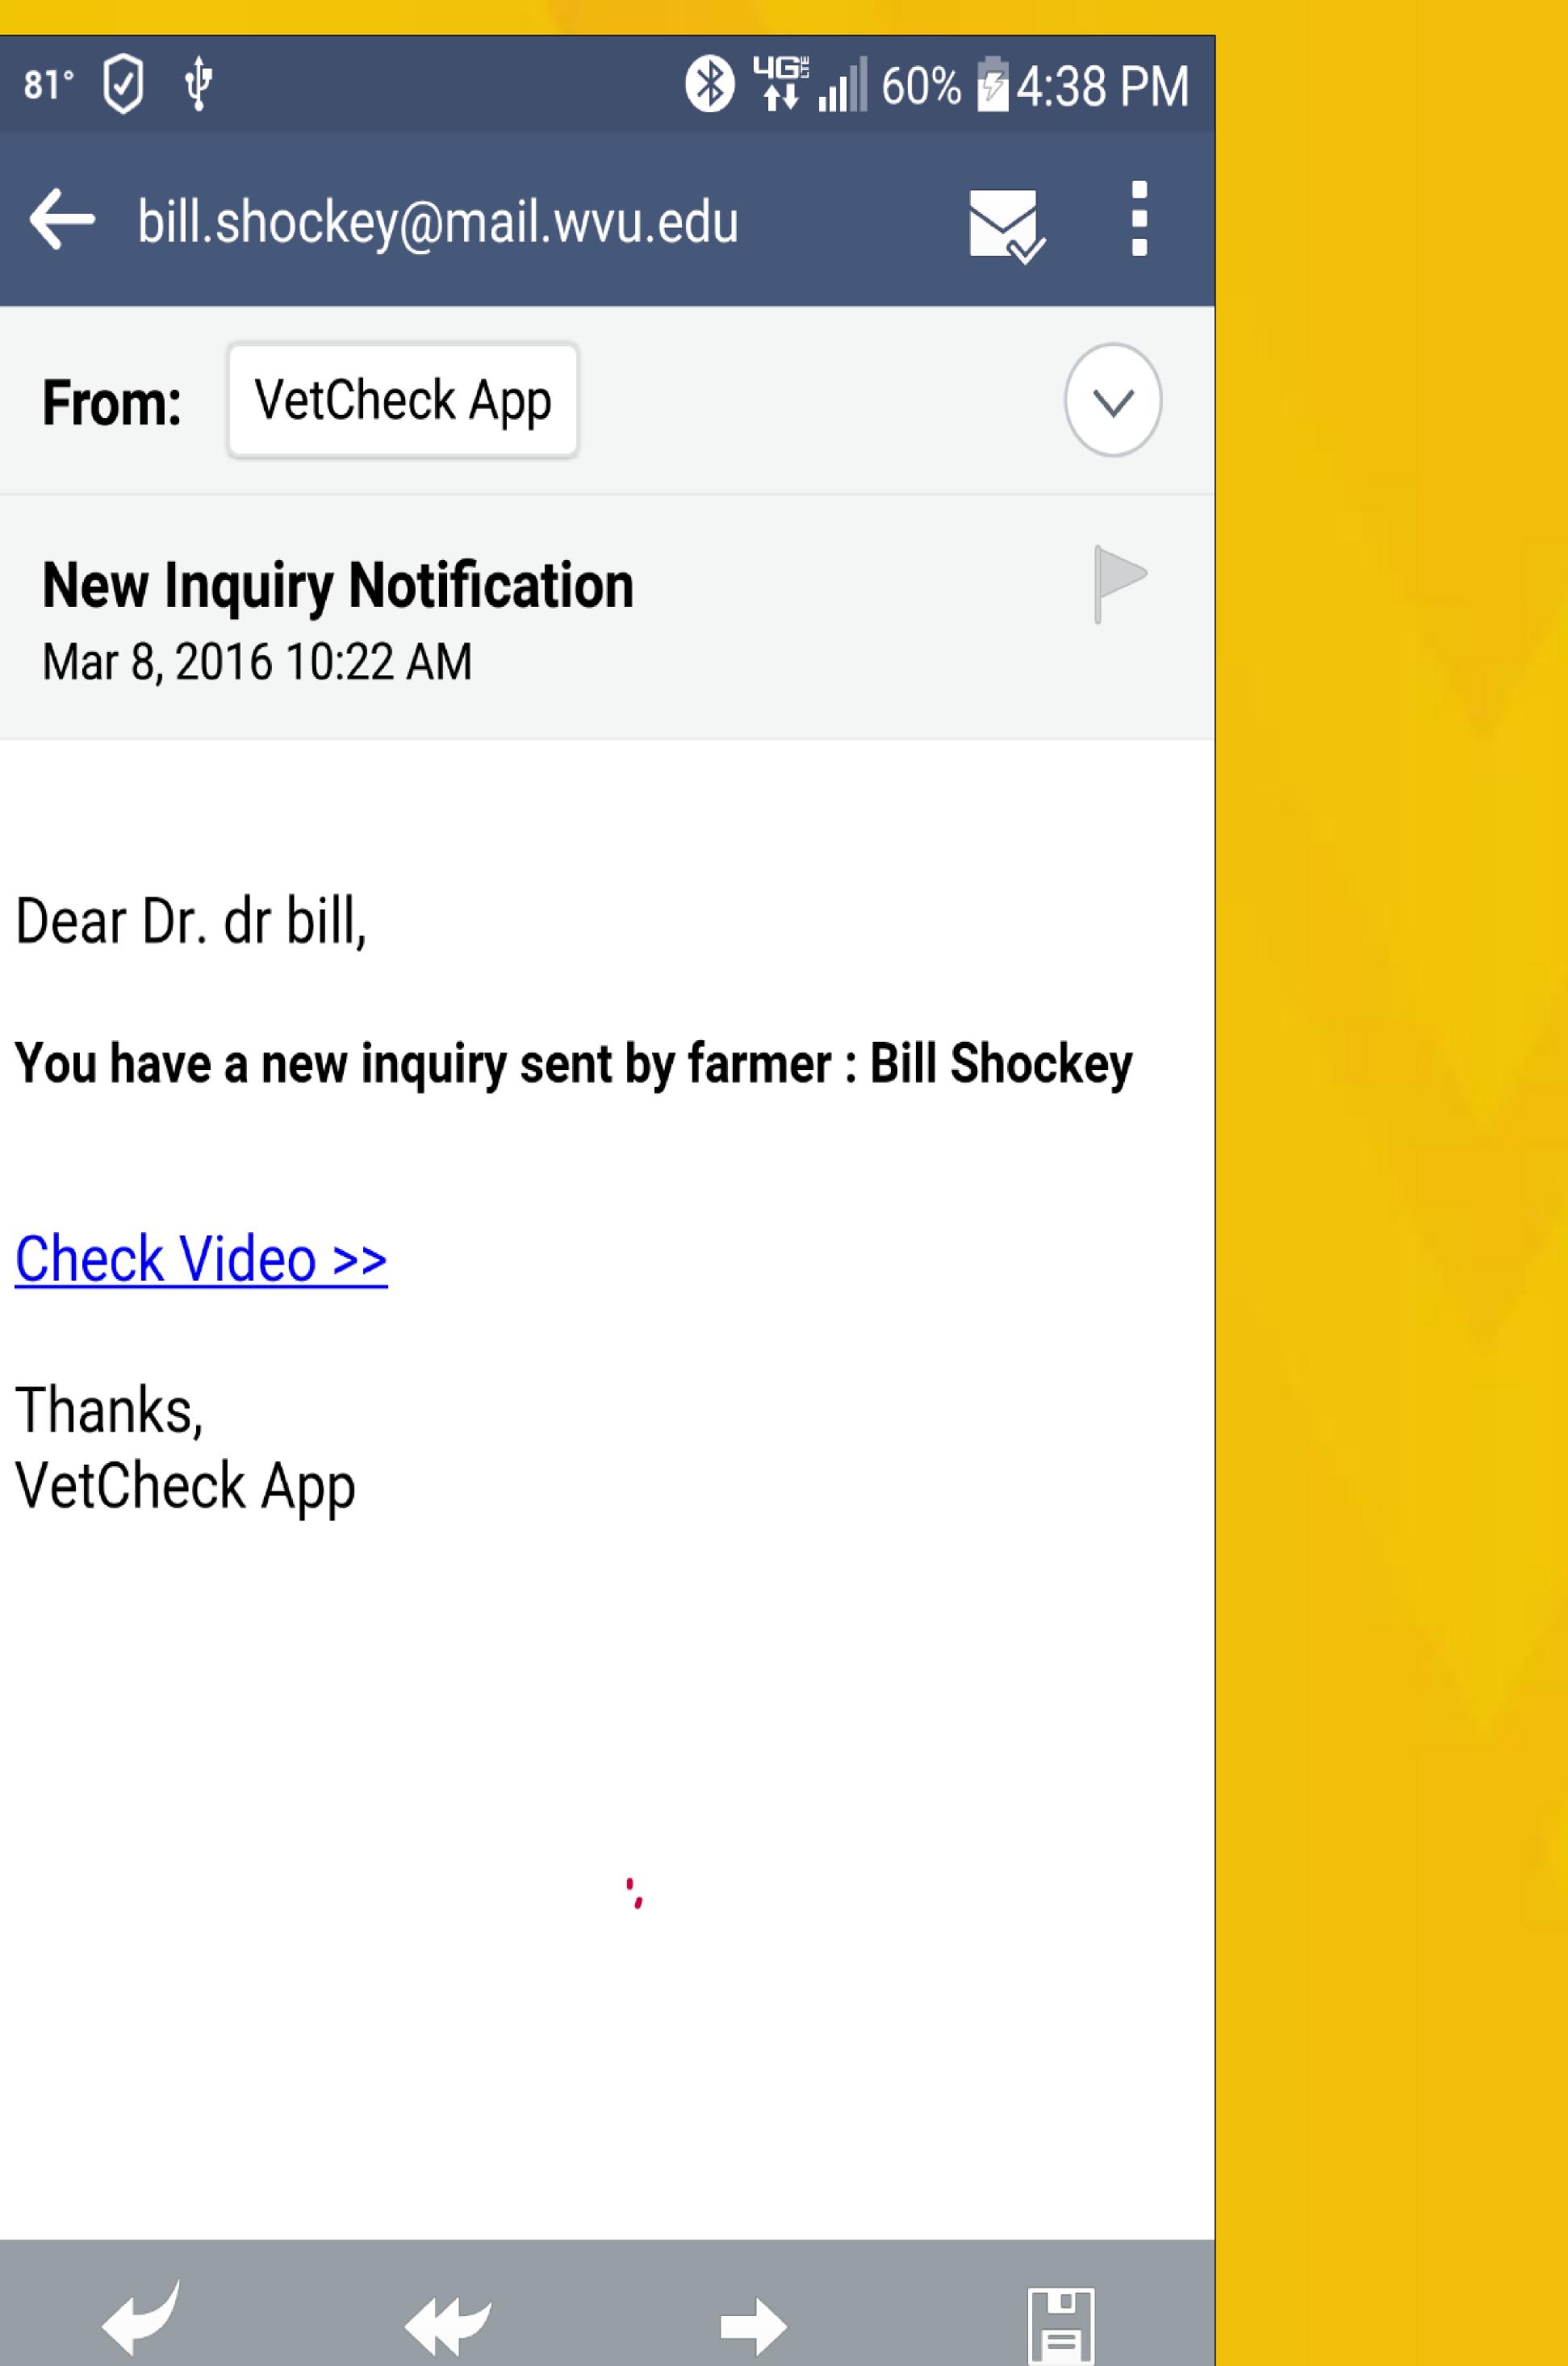

#### <u>Check Video >></u>

Thanks, VetCheck App

New Comment Notification Inbox

Dear Bill Shockey,

You have new comment on one of your inquiries

Thanks, VetCheck App

Feb 9 Dear Bill Shockey, You have new comment on one of your inquiries Thanks, VetC.

81° 🕢 🌵

bill.shockey@mail.wvu.edu

From:

VetCheck App

**New Inquiry Notification** Mar 8, 2016 10:22 AM

Dear Dr. dr bill,

<u>Check Video >></u>

Thanks, VetCheck App