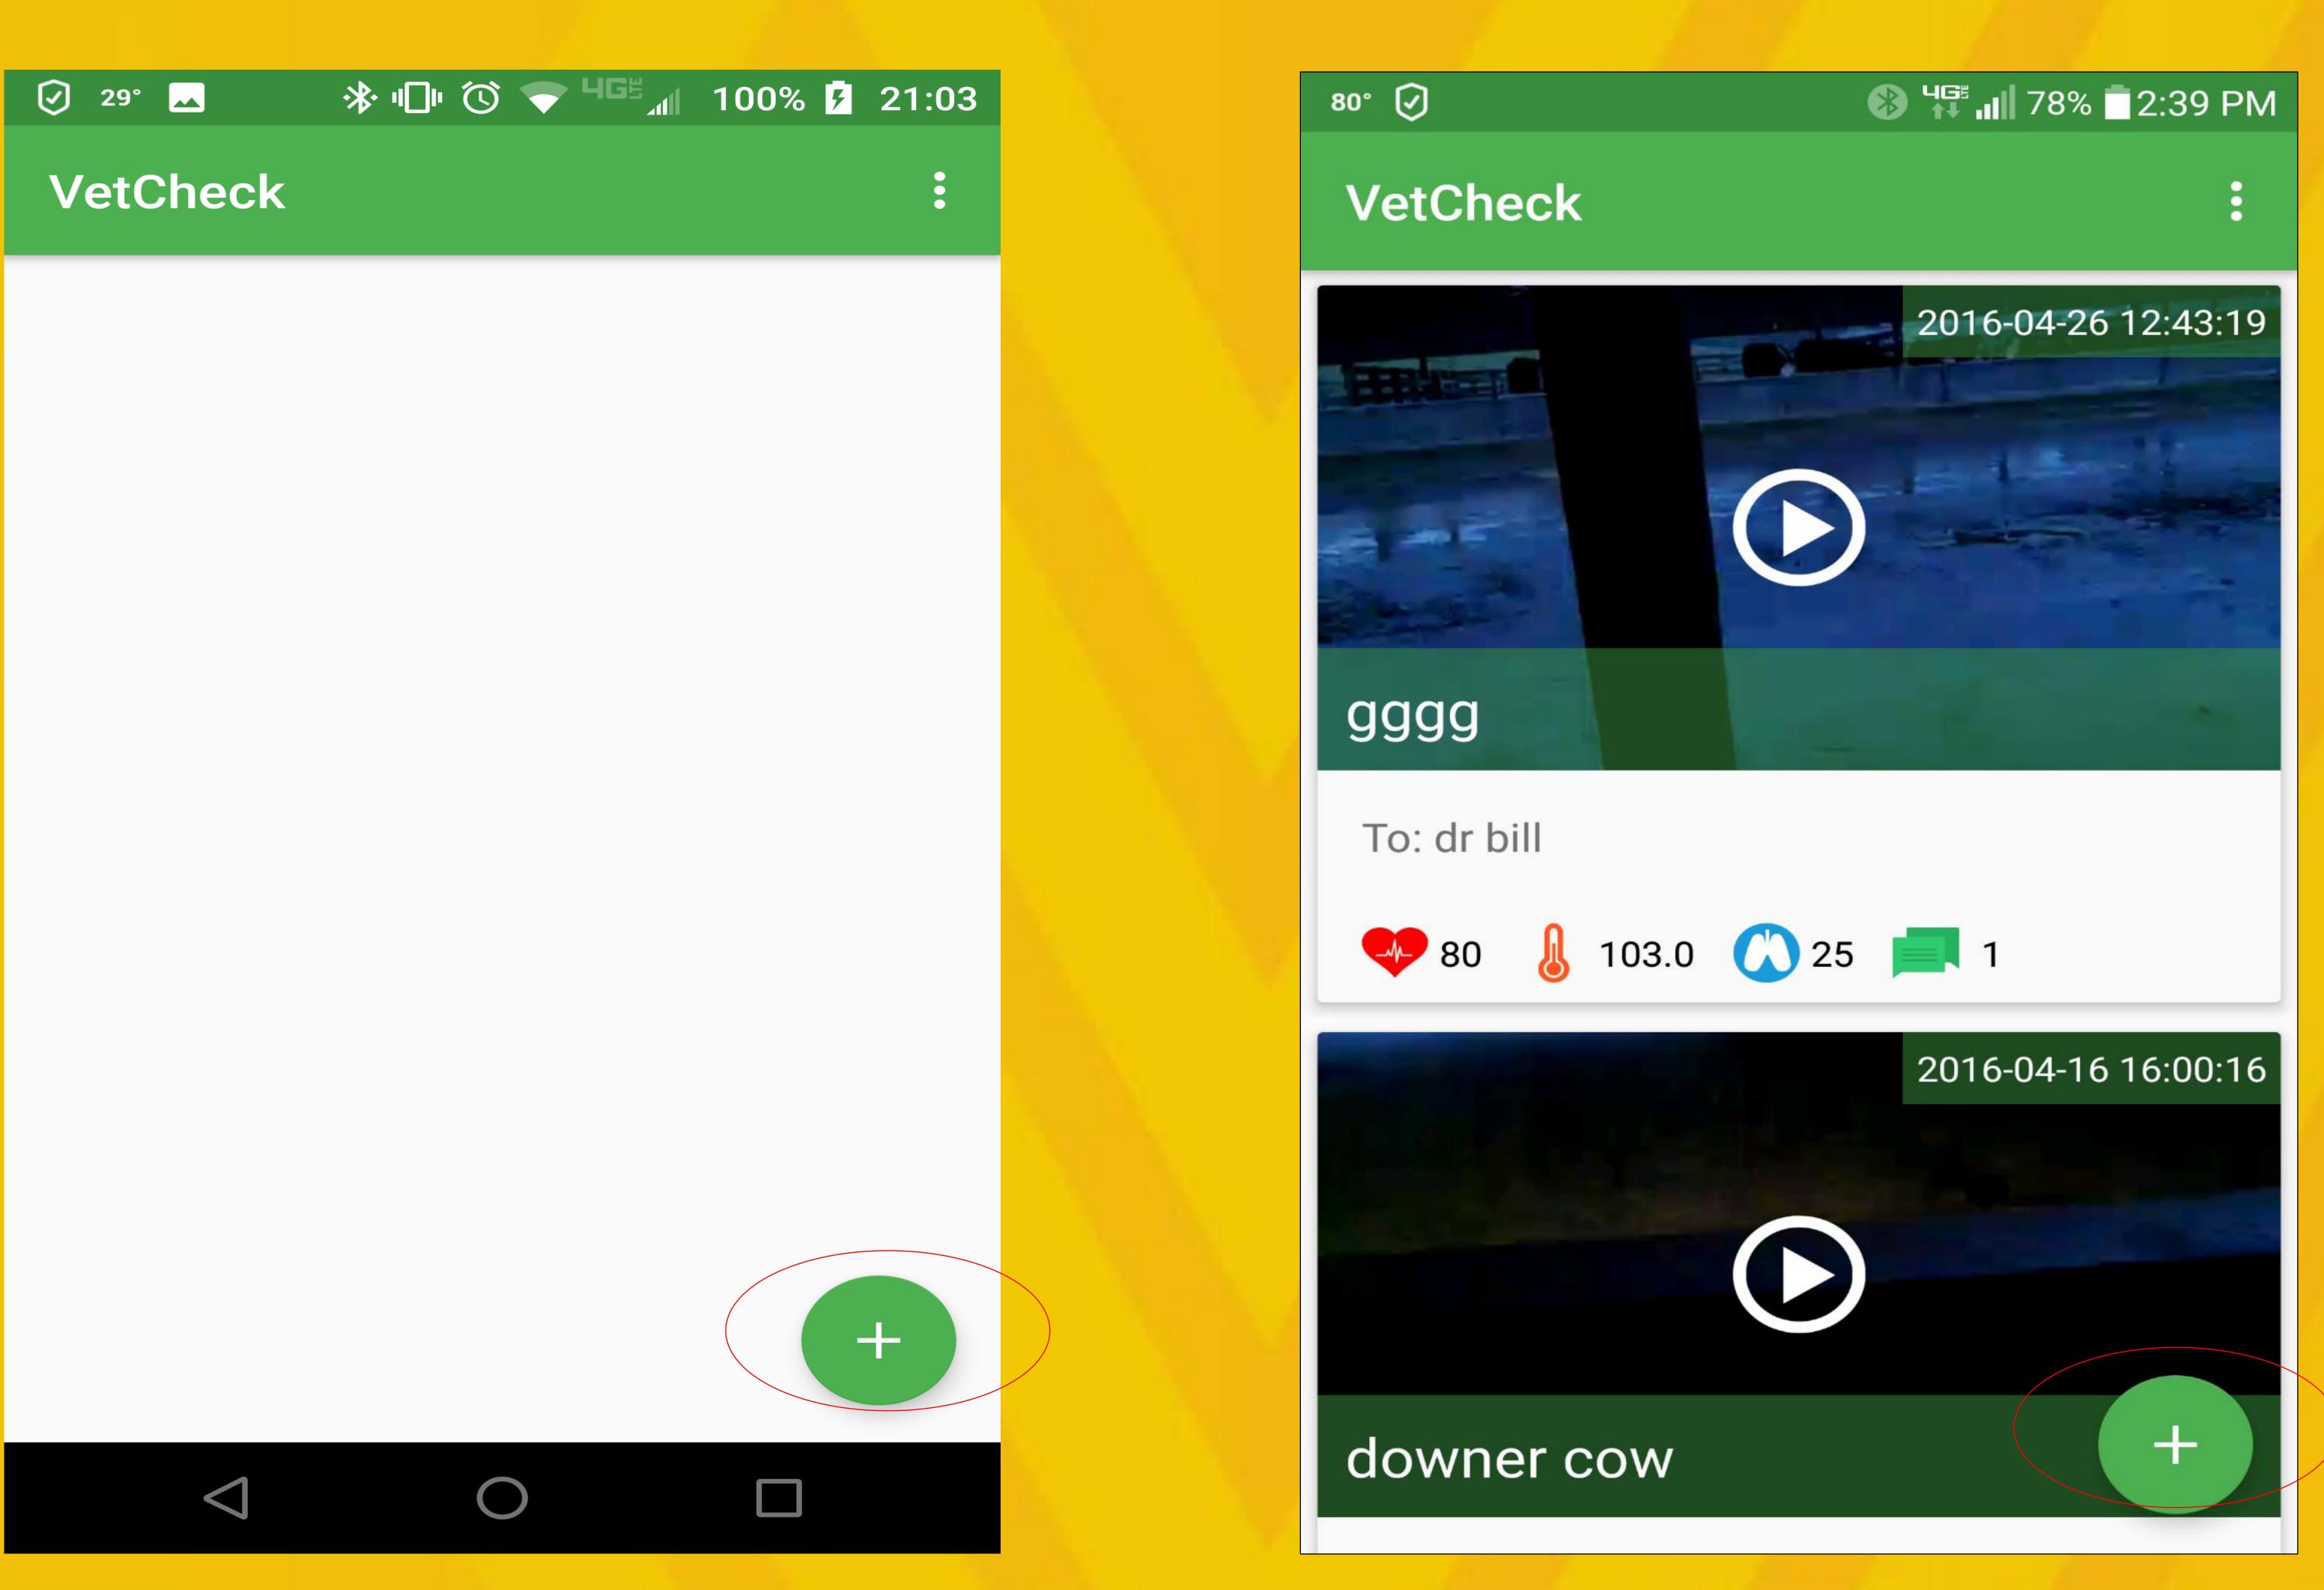

#### <u>Check Video >></u>

Thanks, VetCheck App

New Comment Notification Inbox

Dear Bill Shockey,

You have new comment on one of your inquiries

Thanks, VetCheck App

Feb 9 Dear Bill Shockey, You have new comment on one of your inquiries Thanks, VetC.

81° 🕢 🌵

bill.shockey@mail.wvu.edu

From:

VetCheck App

**New Inquiry Notification** Mar 8, 2016 10:22 AM

Dear Dr. dr bill,

<u>Check Video >></u>

Thanks, VetCheck App