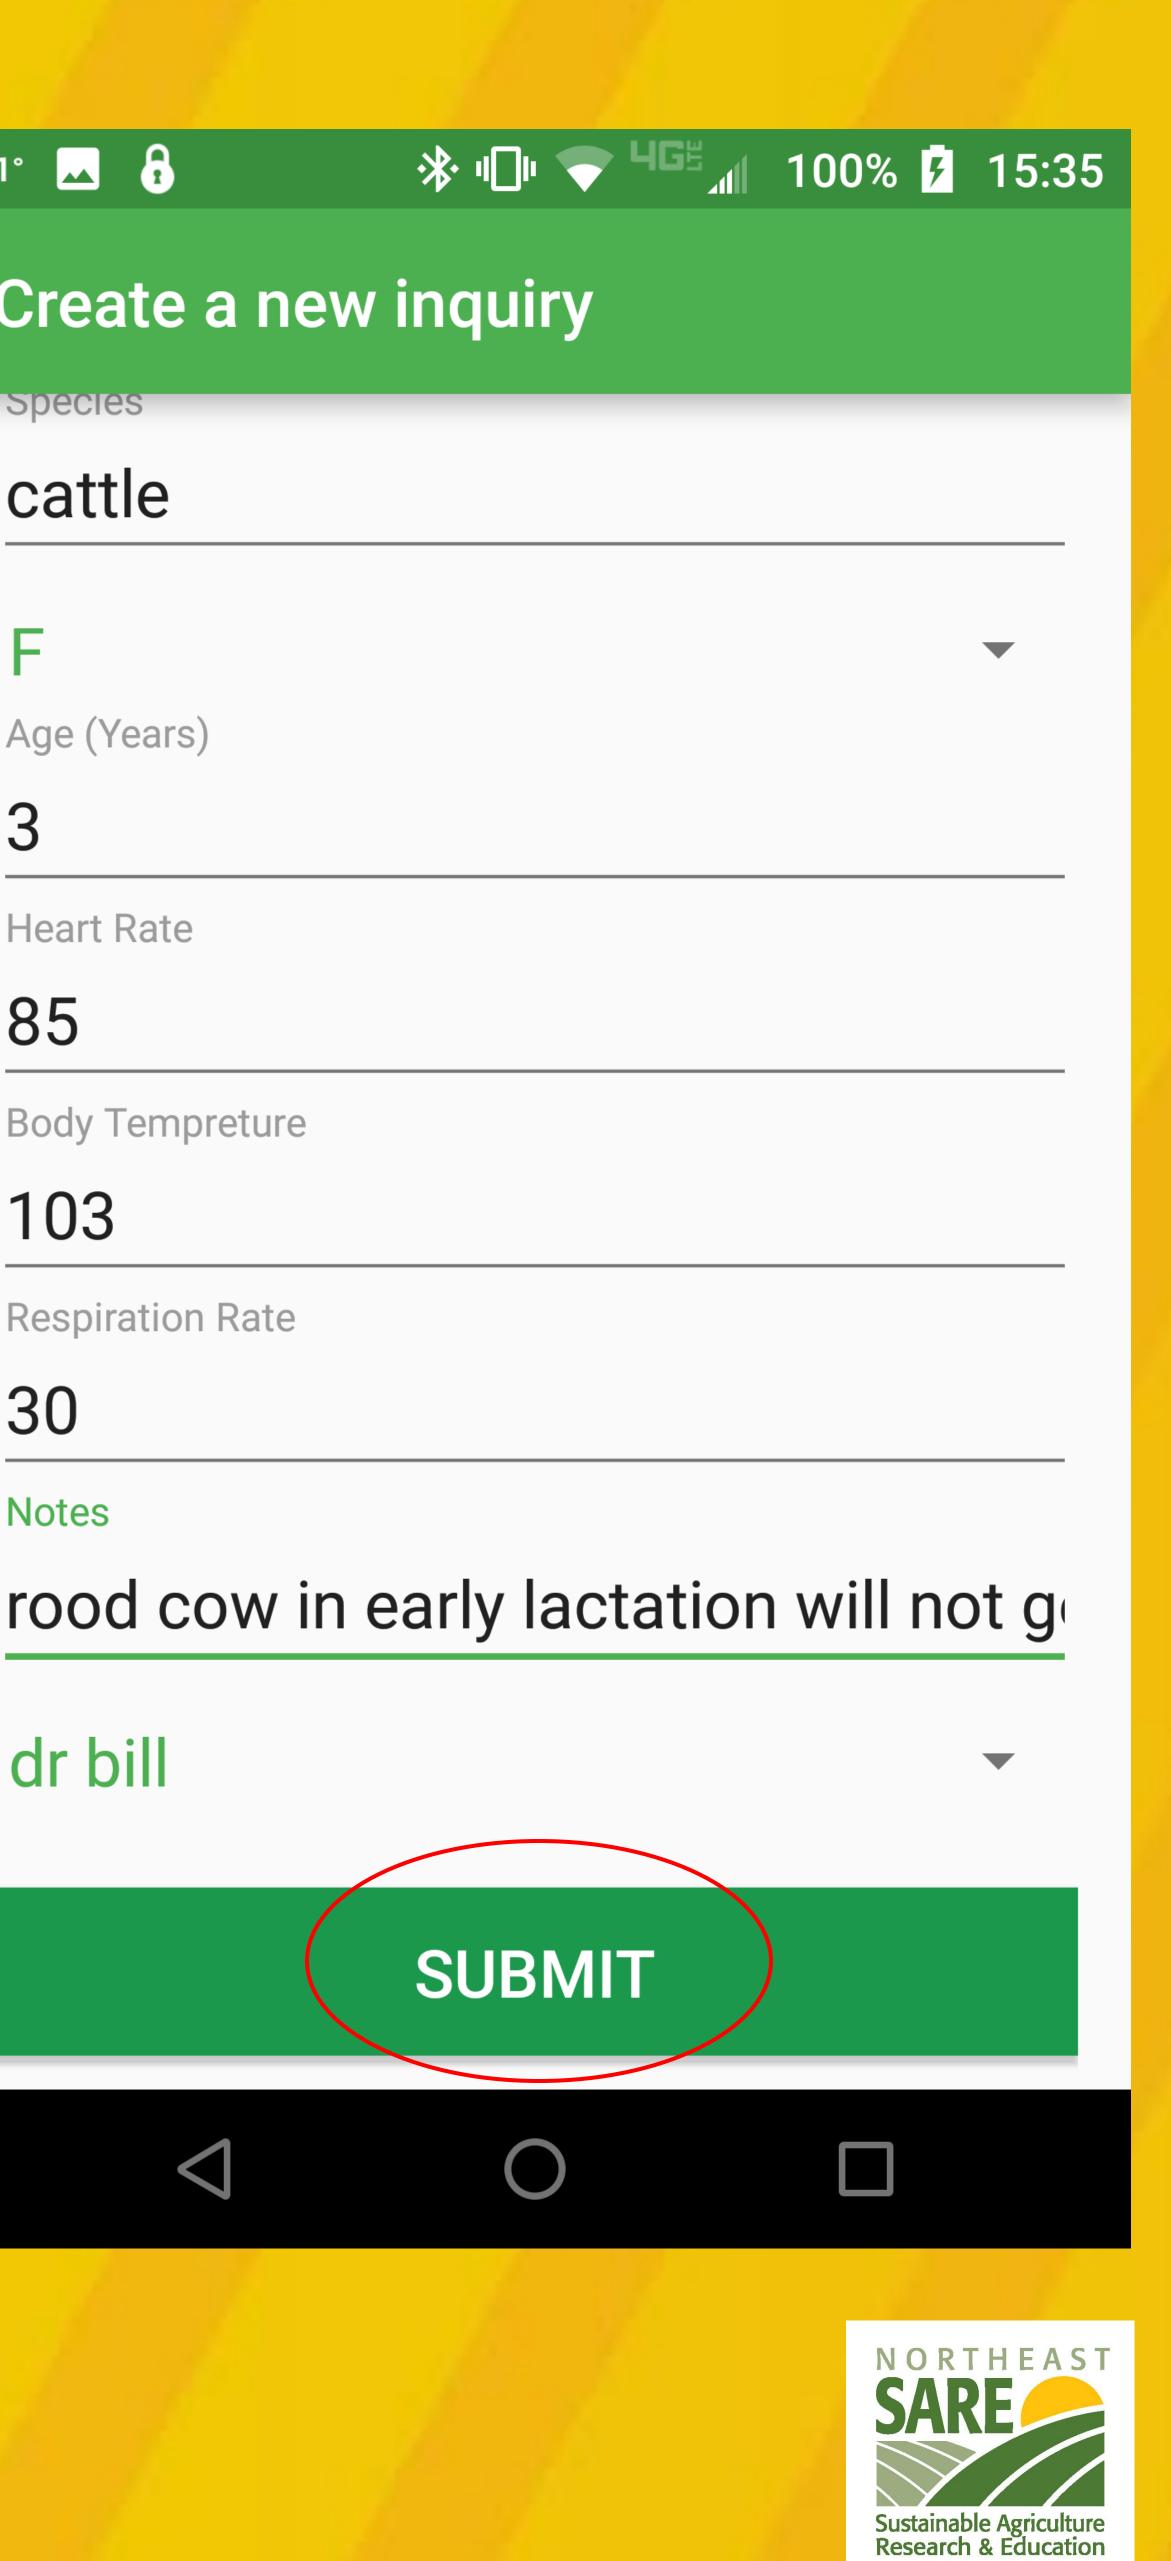

#### **Current Version - October 2018**

|                                   |                                                                                                                                                             | Vet<br>Receives                                           |
|-----------------------------------|-------------------------------------------------------------------------------------------------------------------------------------------------------------|-----------------------------------------------------------|
|                                   |                                                                                                                                                             | email Alert<br>24/7                                       |
| ]" <b>▼ <sup>ЧGE</sup>⊿∥</b> 100% | 31°       31°       31°       100%       15:35         Create a new inquiry                                                                                 | with Data<br>Link                                         |
|                                   | Species   cattle   F   Age (Years)   3   Heart Rate   85   Body Tempreture   103   Respiration Rate   30   Notes   rood cow in early lactation will not get |                                                           |
| Submit D                          | dr bill<br>SUBMIT<br>ata                                                                                                                                    | Client<br>Receives<br>email Alert of<br>Vet's<br>Response |