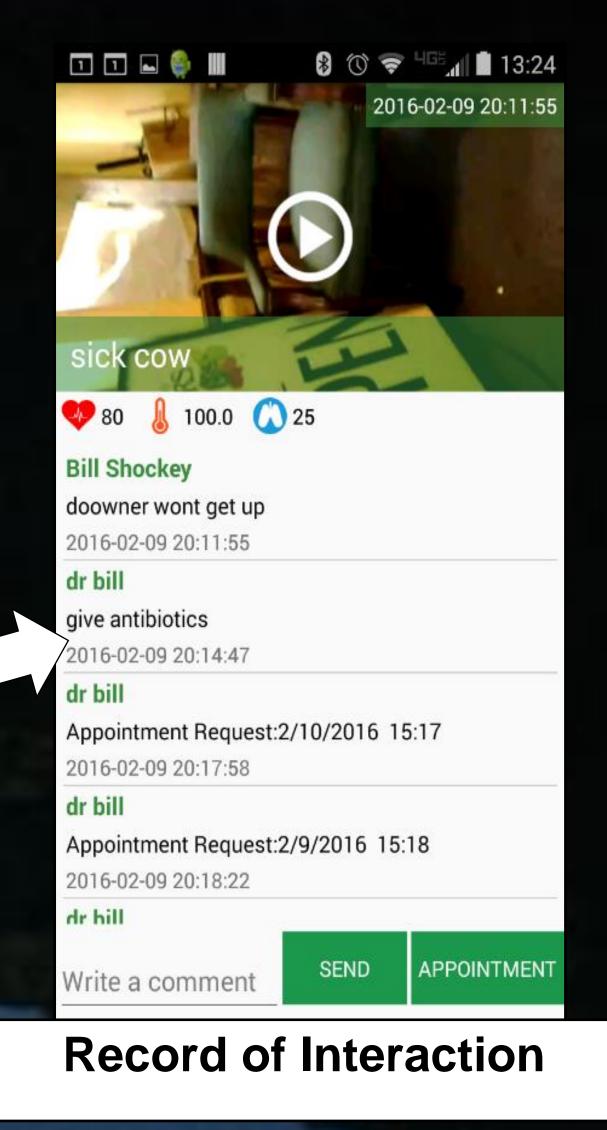

## A complete record of the Farmer/Veterinarian interaction is recorded

#### Appointment Request:3/4/2016 14:26