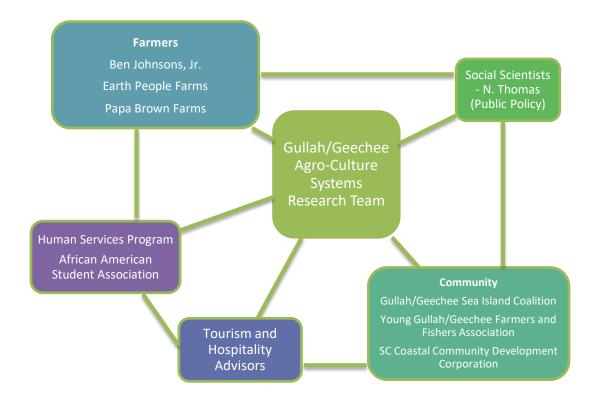

 Table 1 - Cooperating Partners & Lead Farmers

| Partner                   | Objective                    | Lead Farmers       |
|---------------------------|------------------------------|--------------------|
| Gullah/Geechee Sea Island | 1 – Mapping/documentation    | Ben Johnson, Jr.   |
| Coalition                 | 5 – Framework development    |                    |
|                           | and dissemination            |                    |
|                           | 6 – Project evaluation       |                    |
| Young Gullah/Geechee      | 4 – Attracting young farmers | Earth People Farms |
| Farmers and Fishers       | and fishers                  | Papa Brown Farms   |
| Association               | 6 – Project evaluation       |                    |
| SC Coastal Community      | 2 - Capacity analysis        | Papa Brown Farms   |
| Development Corporation   | 3 - Equity analysis          |                    |
|                           | 6 – Project evaluation       |                    |
| Human Services Program    | 6 – Project evaluation       | All farmers        |
| African American Student  | 1 – Mapping/documentation    | All farmers        |
| Association               | 4 – Attracting young farmers |                    |
|                           | and fishers                  |                    |
|                           | 6 – Project evaluation       |                    |