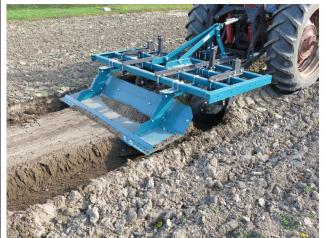

--|
| Finger<br>weeders on<br>wheel hoe   | \$500 new |  |
| 3-point toolbar cultivator (Tilmor) | \$375 new |  |





| Paperpot Transplanter (Just the orange metal tool that puts plants in the ground) | \$800 new                                                       |  |
|-----------------------------------------------------------------------------------|-----------------------------------------------------------------|--|
| Paper pots for transplanter                                                       | About \$4 for<br>one paper tray<br>(buy them in<br>boxes of 75) |  |
| Plastic trays<br>for transplanter                                                 | About \$4 each<br>(buy them in a<br>box of 10)                  |  |

Raised Bed Maker \$2,000-\$3,000 new

\$1,000-\$2,000 used