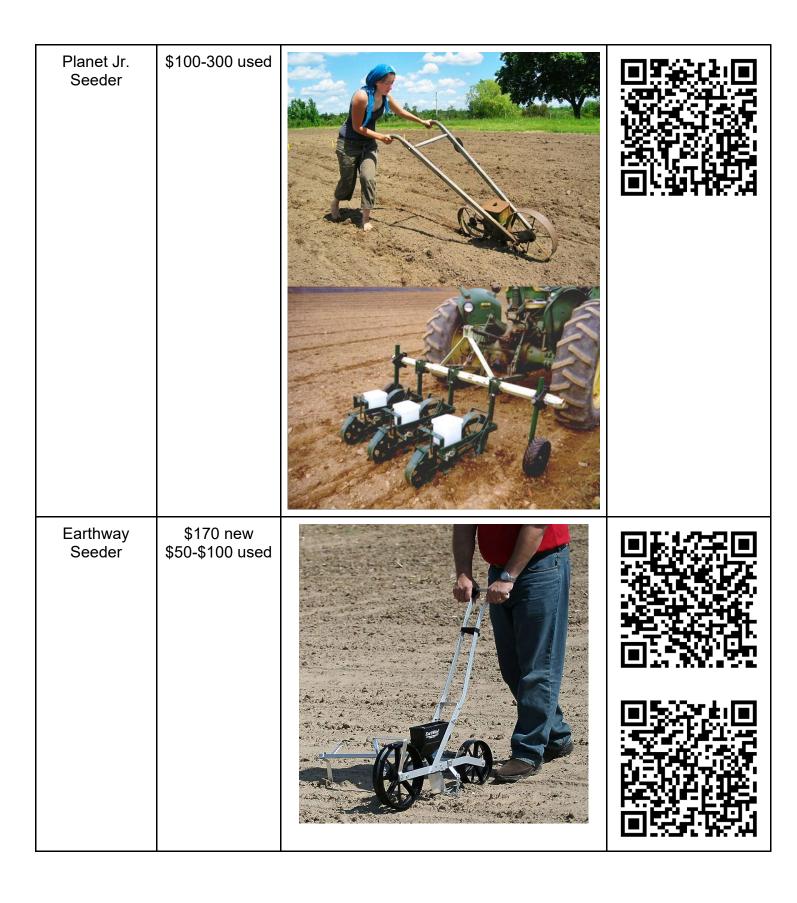

| Double wheel hoe                    | \$420 new |  |
|-------------------------------------|-----------|--|
| Finger<br>weeders on<br>wheel hoe   | \$500 new |  |
| 3-point toolbar cultivator (Tilmor) | \$375 new |  |