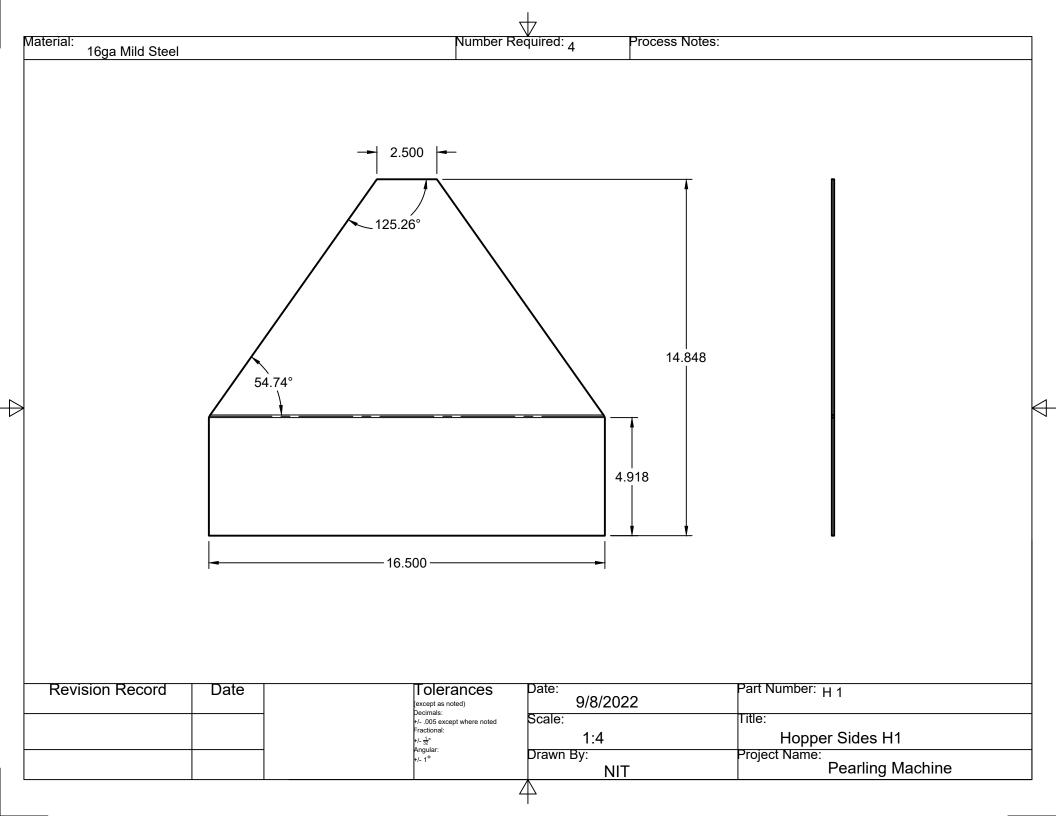

## **Hopper Assembly**

Nigel Tudor Weatherbury Farm

This material is based upon work supported by the National Institute of Food and Agriculture, U.S. Department of Agriculture, through the Northeast Sustainable Agriculture Research and Education program under subaward number FNE19-945. Any opinions, findings, conclusions, or recommendations expressed in this publication are those of the author(s) and do not necessarily reflect the view of the U.S. Department of Agriculture.