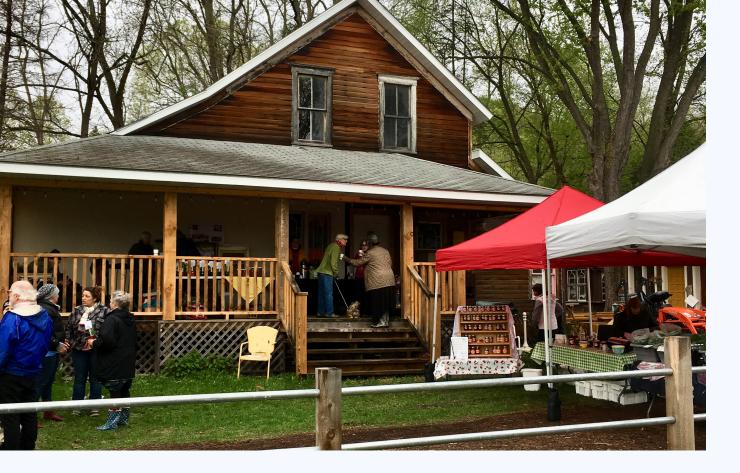

# COMMUNITY POTLUCKS

Since 2015 we've been gathering to share good food and ideas for strengthening our local food system.

### FARMERS MARKETS

In 2016 we restarted a local farmers market in Stockholm in conjunction with the Stockholm Stroll every second Friday of the month, May-Oct. We are also exploring farmers markets in other locations along the Great River Road.

#### FARM TOURS

Potlucks are often held at local farms where we take farm tours and learn about different methods of production