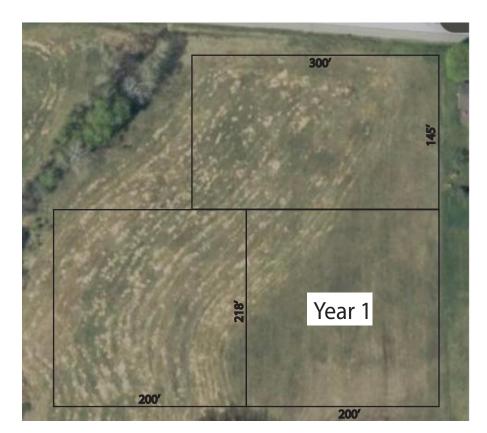

| Year 1 - 1 acre (1/3 acre each)                                                                                         |                                                                                            |              |               |             |                       |
|-------------------------------------------------------------------------------------------------------------------------|--------------------------------------------------------------------------------------------|--------------|---------------|-------------|-----------------------|
|                                                                                                                         | Input costs                                                                                | Labor Hrs    | Disease Score | Pest Score  | Yield (# of pumpkins) |
| Fixed/Shared costs                                                                                                      |                                                                                            |              |               |             |                       |
| Low Input - Control                                                                                                     |                                                                                            |              |               |             |                       |
| Modest Input - Farm-based                                                                                               |                                                                                            |              |               |             |                       |
| High Input - Scientific Nutrition                                                                                       |                                                                                            |              |               |             |                       |
| Total                                                                                                                   |                                                                                            |              |               | Gross Sales |                       |
| Year 2 - 3 acres (1 acre each)                                                                                          |                                                                                            |              |               |             |                       |
|                                                                                                                         | Input costs                                                                                | Labor Hrs    | Disease Score | Pest Score  | Yield (# of pumpkins) |
| Fixed/Shared costs                                                                                                      |                                                                                            |              |               |             |                       |
| Low Input - Control                                                                                                     |                                                                                            |              |               |             |                       |
| Modest Input - Farm-based                                                                                               |                                                                                            |              |               |             |                       |
| High Input - Scientific Nutrition                                                                                       |                                                                                            |              |               |             |                       |
| Total                                                                                                                   |                                                                                            |              |               | Gross Sales |                       |
| Program design                                                                                                          |                                                                                            |              |               |             |                       |
| Year 1                                                                                                                  | 1 acre containing 3 - 1/3 acre test plots randomized per UW agent recommendation           |              |               |             |                       |
| Year 2                                                                                                                  | 3 acres containing 3 - 1 acre test plots with the same randomization and spacing as year 1 |              |               |             |                       |
| Management system is primary blocking point, with each cultivar randomly assigned to a location of planting within each |                                                                                            |              |               |             |                       |
| management system block. The systems will be replicated three times for the second year such as is represented below.   |                                                                                            |              |               |             |                       |
| Data collection will take place for each clutivar, within each management system.                                       |                                                                                            |              |               |             |                       |
|                                                                                                                         | Modest Input                                                                               | High Input   | Low Input     |             |                       |
|                                                                                                                         | High Input                                                                                 | Low Input    | Modest Input  |             |                       |
|                                                                                                                         | High Input                                                                                 | Modest Input | Low Input     |             |                       |
|                                                                                                                         | Low Input                                                                                  | High Input   | Modest Input  |             |                       |