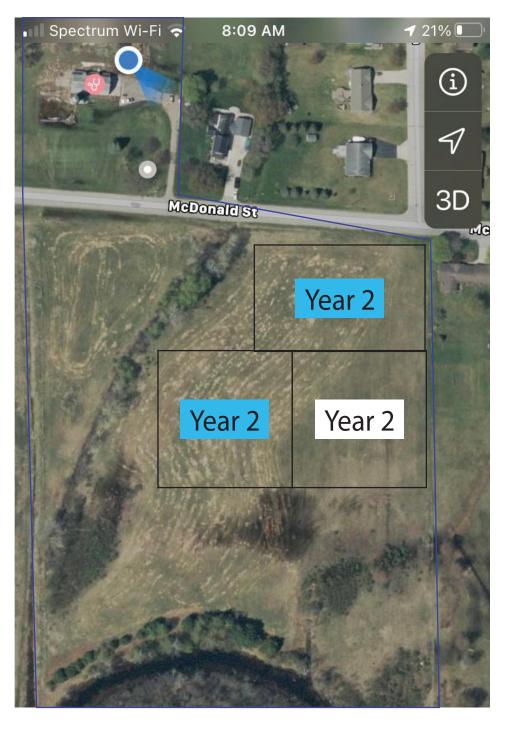

| Year 1 - 1 acre (1/3 acre each)                                                                                         |                                                                                            |              |               |             |                       |
|-------------------------------------------------------------------------------------------------------------------------|--------------------------------------------------------------------------------------------|--------------|---------------|-------------|-----------------------|
|                                                                                                                         | Input costs                                                                                | Labor Hrs    | Disease Score | Pest Score  | Yield (# of pumpkins) |
| Fixed/Shared costs                                                                                                      |                                                                                            |              |               |             |                       |
| Low Input - Control                                                                                                     |                                                                                            |              |               |             |                       |
| Modest Input - Farm-based                                                                                               |                                                                                            |              |               |             |                       |
| High Input - Scientific Nutrition                                                                                       |                                                                                            |              |               |             |                       |
| Total                                                                                                                   |                                                                                            |              |               | Gross Sales |                       |
| Year 2 - 3 acres (1 acre each)                                                                                          |                                                                                            |              |               |             |                       |
|                                                                                                                         | Input costs                                                                                | Labor Hrs    | Disease Score | Pest Score  | Yield (# of pumpkins) |
| Fixed/Shared costs                                                                                                      |                                                                                            |              |               |             |                       |
| Low Input - Control                                                                                                     |                                                                                            |              |               |             |                       |
| Modest Input - Farm-based                                                                                               |                                                                                            |              |               |             |                       |
| High Input - Scientific Nutrition                                                                                       |                                                                                            |              |               |             |                       |
| Total                                                                                                                   |                                                                                            |              |               | Gross Sales |                       |
| Program design                                                                                                          |                                                                                            |              |               |             |                       |
| Year 1                                                                                                                  | 1 acre containing 3 - 1/3 acre test plots randomized per UW agent recommendation           |              |               |             |                       |
| Year 2                                                                                                                  | 3 acres containing 3 - 1 acre test plots with the same randomization and spacing as year 1 |              |               |             |                       |
| Management system is primary blocking point, with each cultivar randomly assigned to a location of planting within each |                                                                                            |              |               |             |                       |
| management system block. The systems will be replicated three times for the second year such as is represented below.   |                                                                                            |              |               |             |                       |
| Data collection will take place for each clutivar, within each management system.                                       |                                                                                            |              |               |             |                       |
|                                                                                                                         | Modest Input                                                                               | High Input   | Low Input     |             |                       |
|                                                                                                                         | High Input                                                                                 | Low Input    | Modest Input  |             |                       |
|                                                                                                                         | High Input                                                                                 | Modest Input | Low Input     |             |                       |
|                                                                                                                         | Low Input                                                                                  | High Input   | Modest Input  |             |                       |