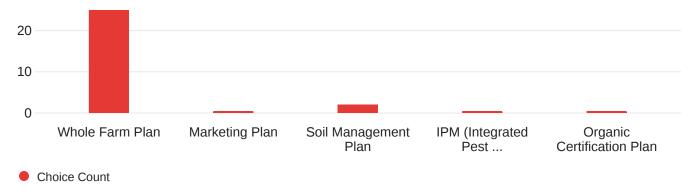

6. INFLUENCE ON FUTURE ACTIONS: As a result of taking this course, which of the following items have you developed or improved?