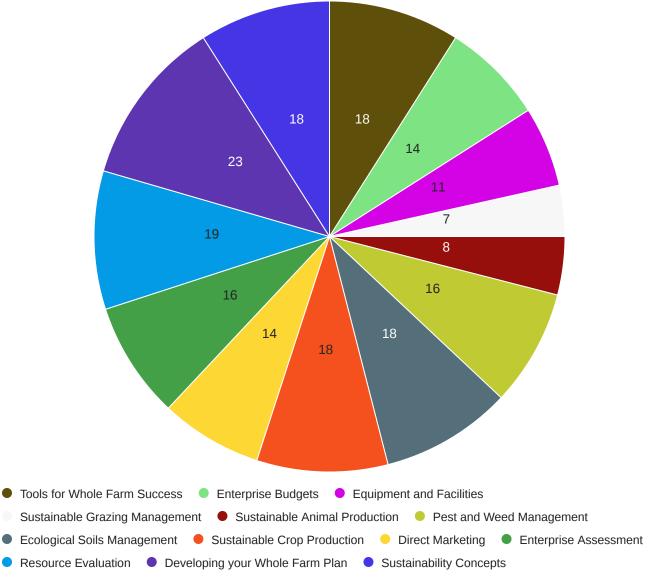

## 4. Would you recommend this course to others?

5. What topic areas addressed by this course do you feel were specifically beneficial to you and your needs? Choose all that apply.