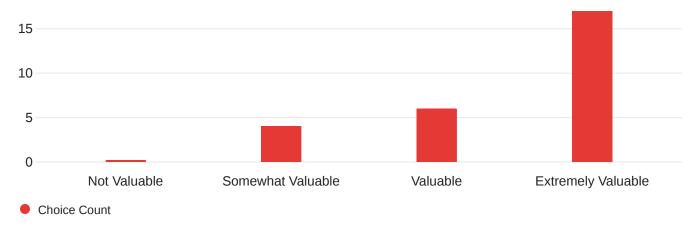

### 2. What is your primary farming goal?

Choice Count

3. What was the overall value of this course in increasing your knowledge and/or skills in sustainable small farming and ranching?