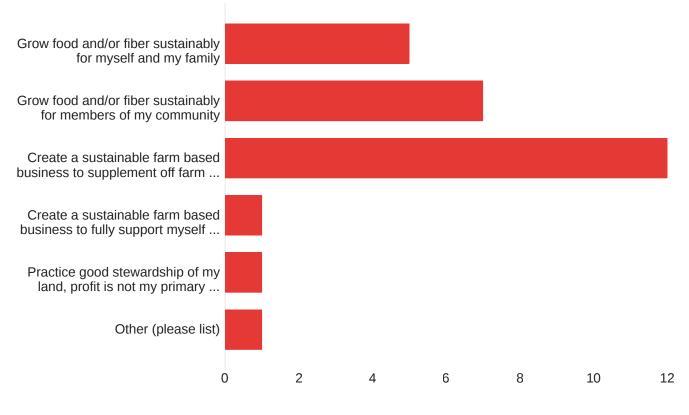

### 2. What is your primary farming goal?

Choice Count

3. What was the overall value of this course in increasing your knowledge and/or skills in sustainable small farming and ranching?