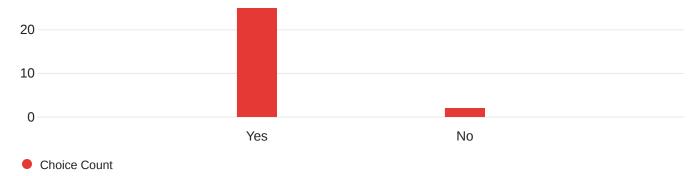

## 4. Would you recommend this course to others?

5. What topic areas addressed by this course do you feel were specifically beneficial to you and your needs? Choose all that apply.