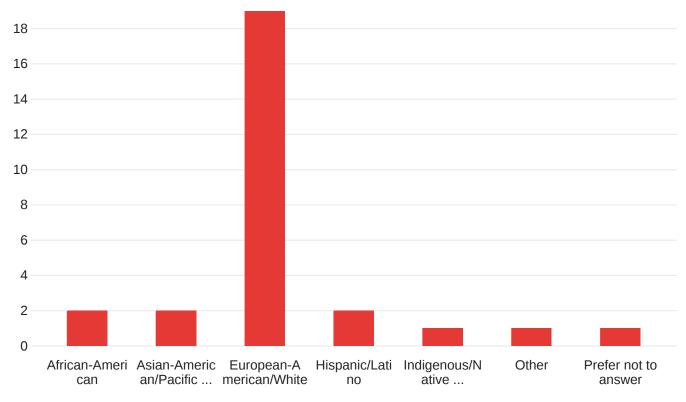

9. How did you find out about this course offering? If none of these apply, just leave blank. - Selected Choice

10. What is your racial or ethnic background? Please select all that apply.

Choice Count