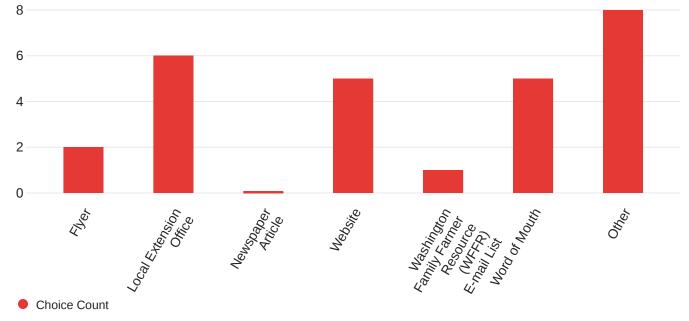

9. How did you find out about this course offering? If none of these apply, just leave blank. - Selected Choice

10. What is your racial or ethnic background? Please select all that apply.

Choice Count