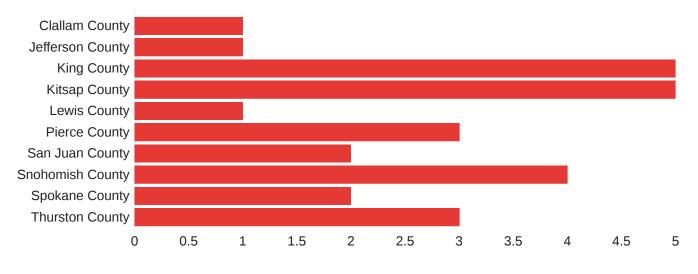

# 1 - County of RESIDENCE:



Choice Count

### 2. What is your primary farming goal?



Choice Count

3. What was the overall value of this course in increasing your knowledge and/or skills in sustainable small farming and ranching?



## 4. Would you recommend this course to others?



5. What topic areas addressed by this course do you feel were specifically beneficial to you and your needs? Choose all that apply.



# 5. AWARENESS & KNOWLEDGE INCREASE DUE TO COURSE

| Field                                                                 | Min  | Max  | Mean | Standard<br>Deviation | Variance | Responses | Sum   |
|-----------------------------------------------------------------------|------|------|------|-----------------------|----------|-----------|-------|
| Current issues and concerns facing small farmers an