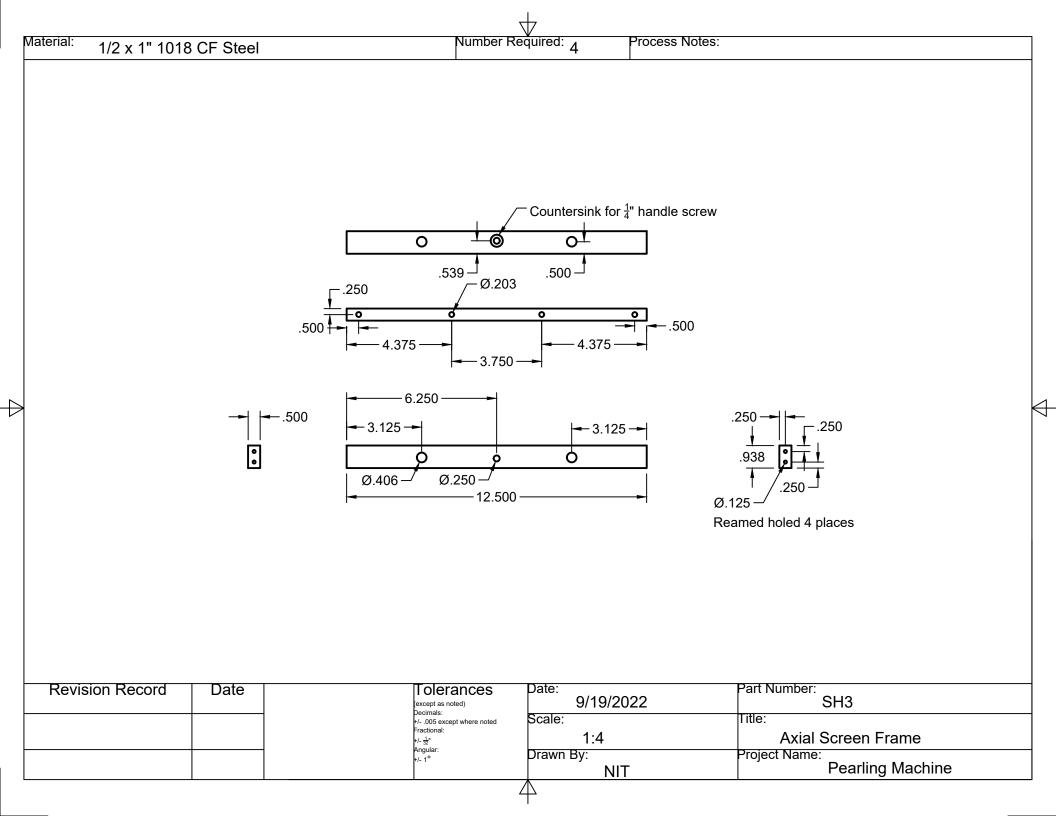

## **Pearling Machine Plans**

## Screen Holder Assembly

Nigel Tudor Weatherbury Farm

This material is based upon work supported by the National Institute of Food and Agriculture, U.S. Department of Agriculture, through the Northeast Sustainable Agriculture Research and Education program under subaward number FNE19-945. Any opinions, findings, conclusions, or recommendations expressed in this publication are those of the author(s) and do not necessarily reflect the view of the U.S. Department of Agriculture.