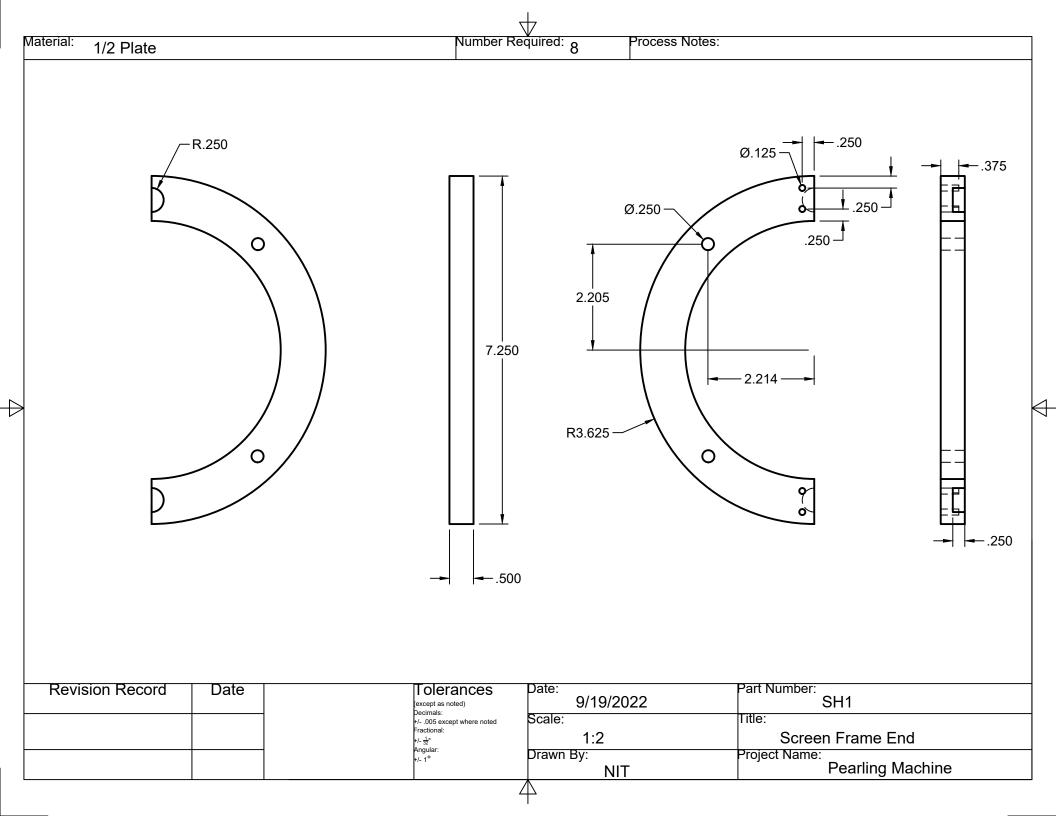

## Screen Holder Assembly

Nigel Tudor Weatherbury Farm

This material is based upon work supported by the National Institute of Food and Agriculture, U.S. Department of Agriculture, through the Northeast Sustainable Agriculture Research and Education program under subaward number FNE19-945. Any opinions, findings, conclusions, or recommendations expressed in this publication are those of the author(s) and do not necessarily reflect the view of the U.S. Department of Agriculture.