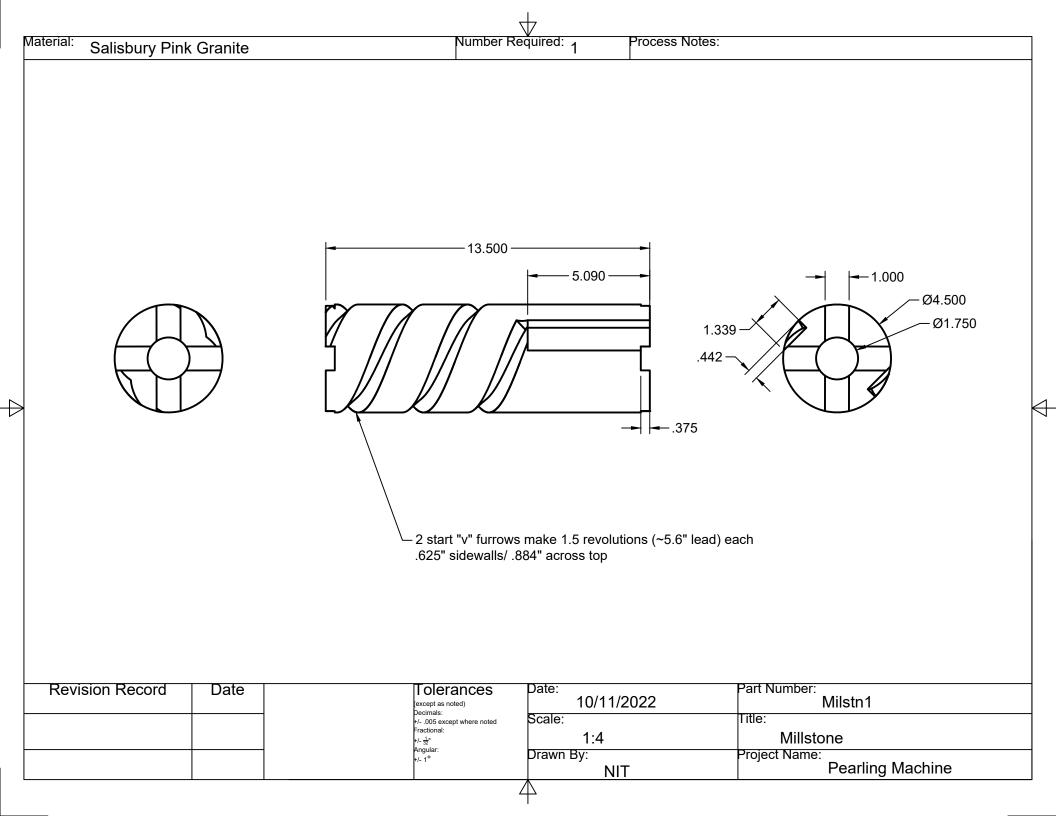

Project details found at https://projects.sare.org/sare project/fne19-945/

Quote for:

Nigel Tudor 1061 Sugar Run Road Avella, PA 15312

Phone:724-587-3763

Email: info@weatherburyfarm.com

Material: Salisbury Pink or Barre Grey Granite