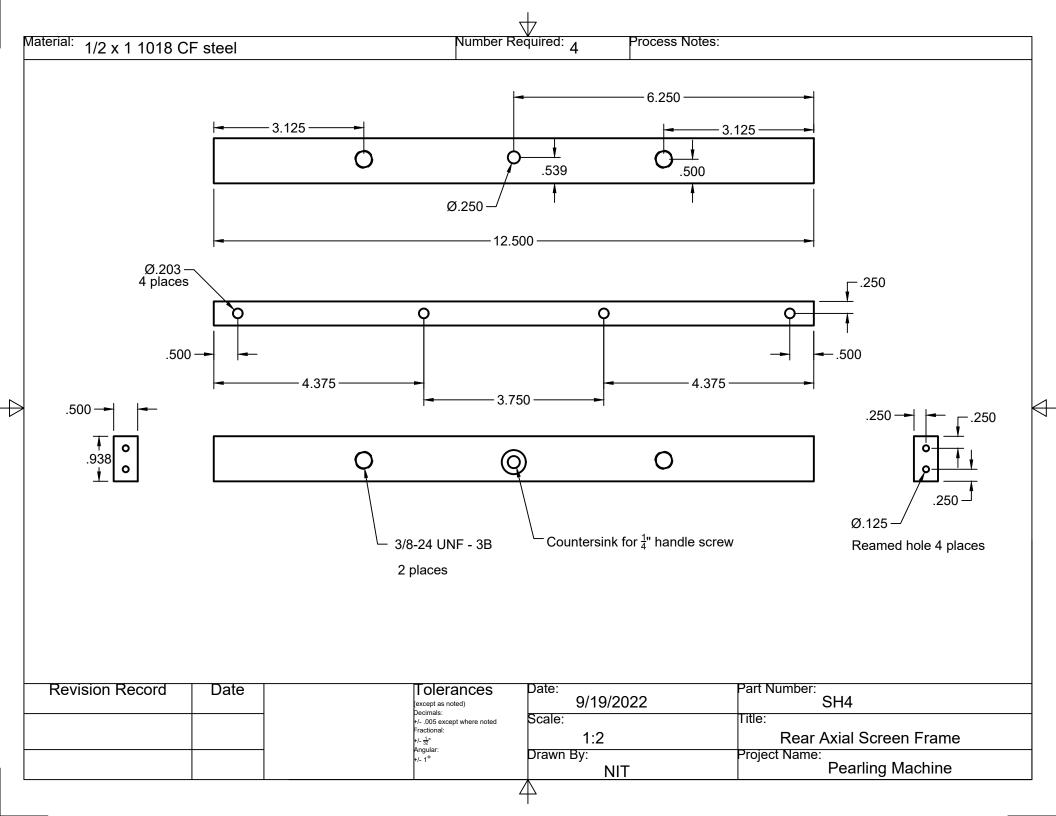

## **Pearling Machine Plans**

## Screen Holder Assembly

Nigel Tudor Weatherbury Farm

This material is based upon work supported by the National Institute of Food and Agriculture, U.S. Department of Agriculture, through the Northeast Sustainable Agriculture Research and Education program under subaward number FNE19-945. Any opinions, findings, conclusions, or recommendations expressed in this publication are those of the author(s) and do not necessarily reflect the view of the U.S. Department of Agriculture.