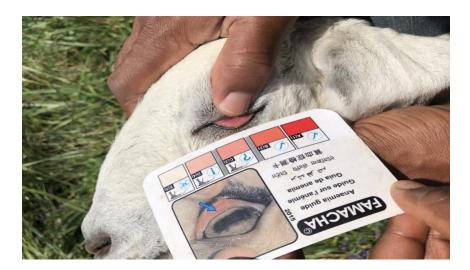

## **Learn Parasite Control**

Internal parasites are a major health problem affecting sheep and goats. This workshop is designed to help producers learn the basics of selective internal parasite control. Join us as we provide hands-on training to certify producers in the use of FAMACHA® score card and provide active learning of fecal egg counts.