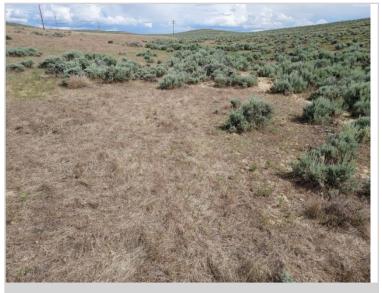

## Pasture: 277 lbs/acre

Western wheat common and vigorous.

Notes: First 2 clippings of dormant grazed cheatgrass. Third of western wheat in p2 phase, and fourth of cheat grass with curing heads.

#### General Notes:

Grazing knocked down large amounts of cheat grass, but above average precipitation has allowed a second surge of cheat grass.

Management Notes or Recommendations: