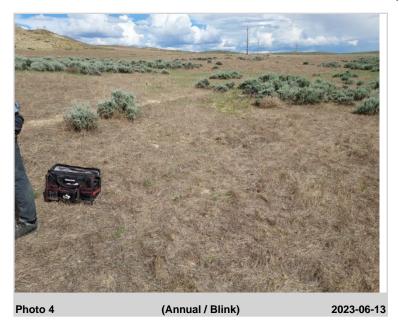

## Pasture: 277 lbs/acre

Western wheat common and vigorous.

Notes: First 2 clippings of dormant grazed cheatgrass. Third of western wheat in p2 phase, and fourth of cheat grass with curing heads.

#### General Notes:

Grazing knocked down large amounts of cheat grass, but above average precipitation has allowed a second surge of cheat grass.

Management Notes or Recommendations: