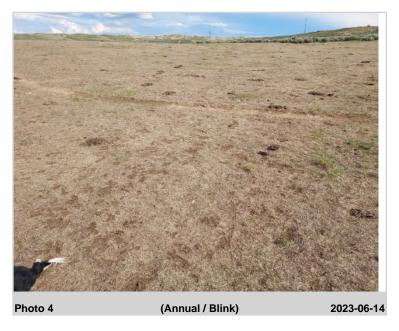

#### **General Notes:**

Grazed areas have greater than 100 cowpies within view shed, many of which are broken by hoof action.

Forage estimates in production notes taken from ungrazed north side of temporary fence. Compare with PP-02 residual estimates.

# Management Notes or Recommendations:

Photo point along temporary fence line. Heavy utilization of cheatgrass on south side of fence.