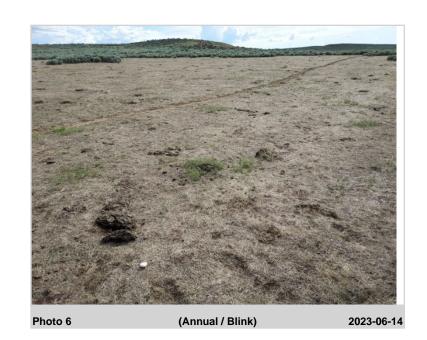

#### **General Notes:**

Grazed areas have greater than 100 cowpies within view shed, many of which are broken by hoof action.

Forage estimates in production notes taken from ungrazed north side of temporary fence. Compare with PP-02 residual estimates.

# Management Notes or Recommendations:

Photo point along temporary fence line. Heavy utilization of cheatgrass on south side of fence.