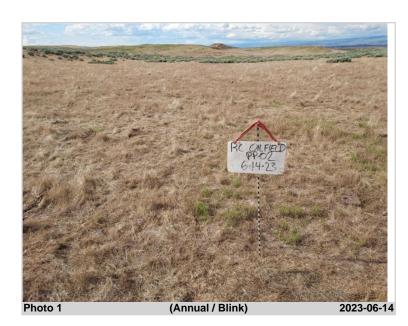

## Annual / Blink Report: Carter Oil Field - PP-02 Hilltop Fence Line

Field Reading Date: 2023-06-14 Site Read By: R. Hum, L. Espinosa

> DataStore Entry: 2023-06-21 Data Entered By: L. Espinosa

# Management Notes or Recommendations:

Photo point along temporary fence line. Heavy utilization of cheatgrass on south side of fence.