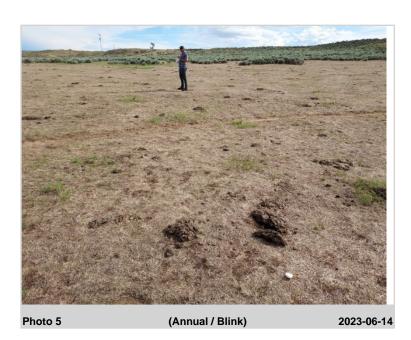

#### **General Notes:**

Grazed areas have greater than 100 cowpies within view shed, many of which are broken by hoof action.

Forage estimates in production notes taken from ungrazed north side of temporary fence. Compare with PP-02 residual estimates.

# Management Notes or Recommendations:

Photo point along temporary fence line. Heavy utilization of cheatgrass on south side of fence.