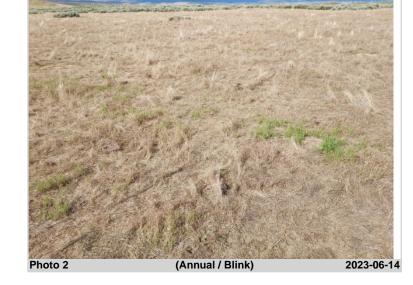

#### **General Notes:**

Grazed areas have greater than 100 cowpies within view shed, many of which are broken by hoof action.

Forage estimates in production notes taken from ungrazed north side of temporary fence. Compare with PP-02 residual estimates.

# Management Notes or Recommendations:

Photo point along temporary fence line. Heavy utilization of cheatgrass on south side of fence.