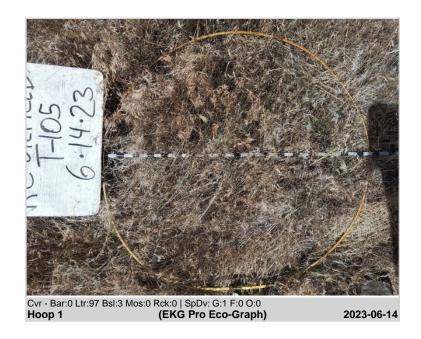

|  |
| Wheatgrass Crested                         | Lettuce Prickly            |                  |  |
| Wheatgrass Squirreltail                    | Mustard Tall Tumblemustard |                  |  |

#### 9. Forage Production

| Pasture: 1191 lbs/acre |  |
|------------------------|--|
| Notes:                 |  |

# EKG Pro Eco-Graph Report: Carter Oil Field - T-105 Salted Burgundy Pasture

Field Reading Date: 2023-06-14 Site Read By: R. Hum, L. Espinosa

DataStore Entry: **2023-06-21**Data Entered By: L. Espinosa

Indicator Notes: Site Recommendations:

# **SITE PHOTOS**







# EKG Pro Eco-Graph Report: Carter Oil Field - T-105 Salted Burgundy Pasture

Field Reading Date: 2023-06-14 Site Read By: R. Hum, L. Espinosa

DataStore Entry: **2023-06-21**Data Entered By: L. Espinosa