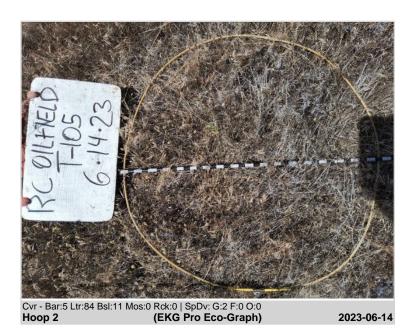

|  |
| Wheatgrass Crested                         | Lettuce Prickly            |                  |  |
| Wheatgrass Squirreltail                    | Mustard Tall Tumblemustard |                  |  |

#### 9. Forage Production

| Pasture: 1191 lbs/acre |  |
|------------------------|--|
| Notes:                 |  |

# EKG Pro Eco-Graph Report: Carter Oil Field - T-105 Salted Burgundy Pasture

Field Reading Date: 2023-06-14 Site Read By: R. Hum, L. Espinosa

DataStore Entry: **2023-06-21**Data Entered By: L. Espinosa

Indicator Notes: Site Recommendations:

# **SITE PHOTOS**







# EKG Pro Eco-Graph Report: Carter Oil Field - T-105 Salted Burgundy Pasture

Field Reading Date: 2023-06-14 Site Read By: R. Hum, L. Espinosa

DataStore Entry: **2023-06-21**Data Entered By: L. Espinosa