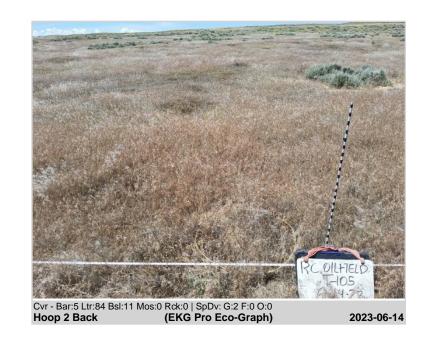

|
| Wheatgrass Crested                         | Lettuce Prickly            |                  |  |
| Wheatgrass Squirreltail                    | Mustard Tall Tumblemustard |                  |  |

#### 9. Forage Production

| Pasture: 1191 lbs/acre |  |
|------------------------|--|
| Notes:                 |  |

# EKG Pro Eco-Graph Report: Carter Oil Field - T-105 Salted Burgundy Pasture

Field Reading Date: 2023-06-14 Site Read By: R. Hum, L. Espinosa

DataStore Entry: **2023-06-21**Data Entered By: L. Espinosa

Indicator Notes: Site Recommendations:

# **SITE PHOTOS**







# EKG Pro Eco-Graph Report: Carter Oil Field - T-105 Salted Burgundy Pasture

Field Reading Date: 2023-06-14 Site Read By: R. Hum, L. Espinosa

DataStore Entry: **2023-06-21**Data Entered By: L. Espinosa