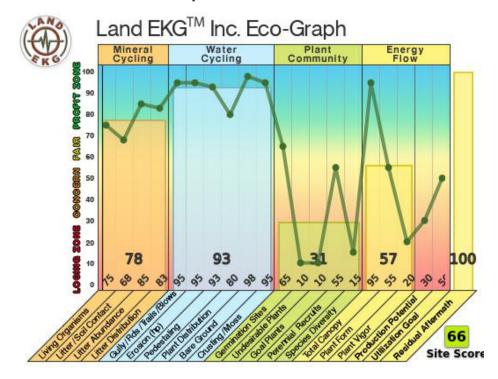

Dec 31, 2999 to Jan 01, 1970) |
| Summer        |             |               |                                     |
| Fall          |             |               |                                     |

#### 3. Grazing

Rest Period
Before 1st Graze:
Rest/Opportunity:
Site Grazed?
Season:
Graze Uniformity:
Precipitation:

Grazing Index Score
(-5 = worst, +5 = best)

Intensity:
Rest/Opportunity:
Rest/Opportunity:
Season:
Precipitation:

#### **Grazing Dates:**

| Animal Type | Feed<br>Factor | # Animals | Start Date | End Date | Stocking Rate<br>(SADs / Acre) |
|-------------|----------------|-----------|------------|----------|--------------------------------|
|             |                |           |            |          | (/                             |

## 4. Land EKG Eco-Graph:



#### 5. Surface Cover:



#### Leaf Height and Canopy:

| Avg Leaf Height: | 5 inches    |
|------------------|-------------|
| Max Leaf Height: | 10.8 inches |
| % Live Canopy:   | 1%          |

## **Plant Diversity:**

Grasses: 1.5 Forbs: 0 Other: 0



## Snaplands LLC

# EKG Pro Eco-Graph Report: Carter Oil Field - T-105 Salted Burgundy Pasture

Field Reading Date: 2023-06-14 Site Read By: R. Hum, L. Espinosa

> DataStore Entry: 2023-06-21 Data Entered By: L. Espinosa

#### **8. Living Organisms**(# = 15)

| (Abundant Organism ) |                |           |  |  |
|----------------------|----------------|-----------|--|--|
| Age                  | Organism Name  | Sign      |  |  |
| Fresh                | Pronghorn      | Sighting  |  |  |
| Fresh                | Butterfly      |