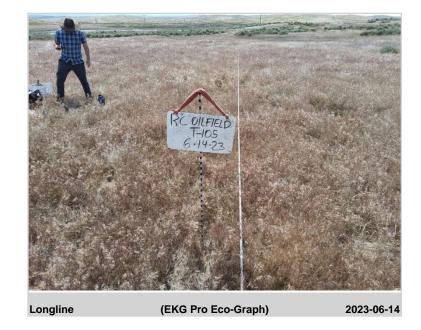

Trees            |  |
| Bluegrass Sandberg                         | Nuttal's Sego Lily         |                  |  |
| Wheatgrass Annual                          | Tansy Aster                |                  |  |
| Wheatgrass Crested                         | Lettuce Prickly            |                  |  |
| Wheatgrass Squirreltail                    | Mustard Tall Tumblemustard |                  |  |

#### 9. Forage Production

| Pasture: 1191 lbs/acre |  |
|------------------------|--|
| Notes:                 |  |

# EKG Pro Eco-Graph Report: Carter Oil Field - T-105 Salted Burgundy Pasture

Field Reading Date: 2023-06-14 Site Read By: R. Hum, L. Espinosa

DataStore Entry: **2023-06-21**Data Entered By: L. Espinosa

Indicator Notes: Site Recommendations:

# **SITE PHOTOS**







# EKG Pro Eco-Graph Report: Carter Oil Field - T-105 Salted Burgundy Pasture

Field Reading Date: 2023-06-14 Site Read By: R. Hum, L. Espinosa

DataStore Entry: **2023-06-21**Data Entered By: L. Espinosa