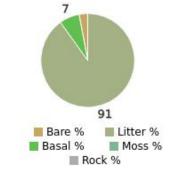

70) |
| Summer        |             |               |                                     |
| Fall          |             |               |                                     |

#### 3. Grazing

Rest Period
Before 1st Graze:
Rest/Opportunity:
Site Grazed?
Season:
Graze Uniformity:
Precipitation:

Grazing Index Score
(-5 = worst, +5 = best)

Intensity:
Rest/Opportunity:
Rest/Opportunity:
Season:
Precipitation:

#### **Grazing Dates:**

| Animal Type | Feed<br>Factor | # Animals | Start Date | End Date | Stocking Rate<br>(SADs / Acre) |
|-------------|----------------|-----------|------------|----------|--------------------------------|
|             |                |           |            |          | (/                             |

## 4. Land EKG Eco-Graph:



#### 5. Surface Cover:



#### Leaf Height and Canopy:

| Avg Leaf Height: | 5 inches    |
|------------------|-------------|
| Max Leaf Height: | 10.8 inches |
| % Live Canopy:   | 1%          |

## **Plant Diversity:**

Grasses: 1.5 Forbs: 0 Other: 0



## Snaplands LLC

# EKG Pro Eco-Graph Report: Carter Oil Field - T-105 Salted Burgundy Pasture

Field Reading Date: 2023-06-14 Site Read By: R. Hum, L. Espinosa

> DataStore Entry: 2023-06-21 Data Entered By: L. Espinosa

#### **8. Living Organisms**(# = 15)

| (Abundant Organism ) |                |           |  |  |
|----------------------|----------------|-----------|--|--|
| Age                  | Organism Name  | Sign      |  |  |
| Fresh                | Pronghorn      | Sighting  |  |  |
| Fresh                | Butterfly      | Sighting  |  |  |
| Fresh