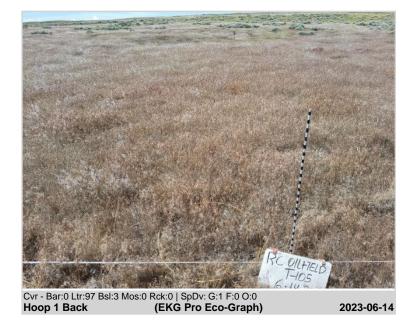

|  |
| Wheatgrass Crested                         | Lettuce Prickly            |                  |  |
| Wheatgrass Squirreltail                    | Mustard Tall Tumblemustard |                  |  |

#### 9. Forage Production

| Pasture: 1191 lbs/acre |  |
|------------------------|--|
| Notes:                 |  |

# EKG Pro Eco-Graph Report: Carter Oil Field - T-105 Salted Burgundy Pasture

Field Reading Date: 2023-06-14 Site Read By: R. Hum, L. Espinosa

DataStore Entry: **2023-06-21**Data Entered By: L. Espinosa

Indicator Notes: Site Recommendations:

# **SITE PHOTOS**







# EKG Pro Eco-Graph Report: Carter Oil Field - T-105 Salted Burgundy Pasture

Field Reading Date: 2023-06-14 Site Read By: R. Hum, L. Espinosa

DataStore Entry: **2023-06-21**Data Entered By: L. Espinosa