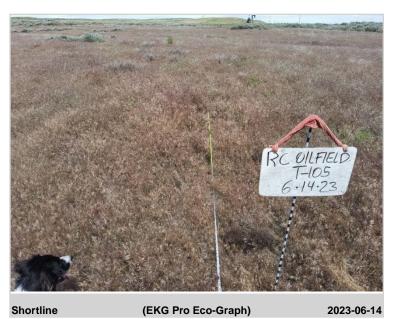

| Trees            |  |
| Bluegrass Sandberg                         | Nuttal's Sego Lily         |                  |  |
| Wheatgrass Annual                          | Tansy Aster                |                  |  |
| Wheatgrass Crested                         | Lettuce Prickly            |                  |  |
| Wheatgrass Squirreltail                    | Mustard Tall Tumblemustard |                  |  |

#### 9. Forage Production

| Pasture: 1191 lbs/acre |  |
|------------------------|--|
| Notes:                 |  |

# EKG Pro Eco-Graph Report: Carter Oil Field - T-105 Salted Burgundy Pasture

Field Reading Date: 2023-06-14 Site Read By: R. Hum, L. Espinosa

DataStore Entry: **2023-06-21**Data Entered By: L. Espinosa

Indicator Notes: Site Recommendations:

# **SITE PHOTOS**







# EKG Pro Eco-Graph Report: Carter Oil Field - T-105 Salted Burgundy Pasture

Field Reading Date: 2023-06-14 Site Read By: R. Hum, L. Espinosa

DataStore Entry: **2023-06-21**Data Entered By: L. Espinosa